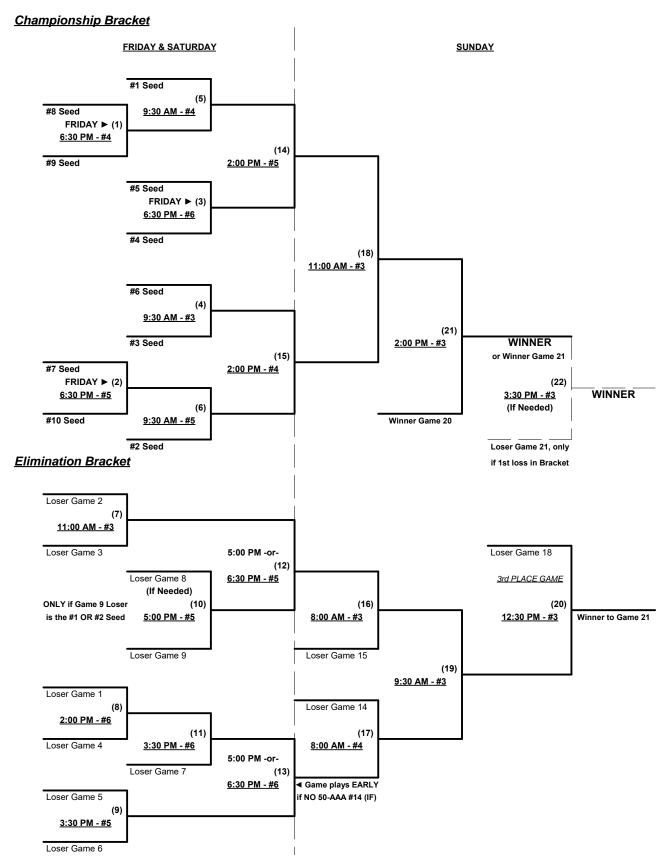

§ Teams #1-11 GIVE 5-Run OR 11-defensive-player equalizer and are HOME vs. Teams #12-13

**Format:** Mixed Round Robin to seed Championship elimination brackets

Teams #1-10 play Three-game-guarantee bracket for 55/60-Platinum Championship

NOTE Team #10 must WIN bracket to earn 1st Place awards and T.O.C. bid in 60-Major+ If Team #10 wins, Runner-up earns T.O.C. bid in 55-Major • ONE AWARDS SET

Teams #11-13 play Double Elimination bracket for 55-Gold Championship • INTERNAL SEEDING

Home Runs - Home Run Rule of LOWER rated team in game Major=6 / AAA=3, per team, Outs

NOTE SSUSA Official Rulebook §9.5 (Retrieving Home Run Balls) will be strictly enforced.

Pitch Count - All batters start with 1-1 count (WITH waste foul) per SSUSA Rulebook §6.2 (Pitch Count)

Time Limits - RR = 65 + open inn. • Bracket = 70 + open inn. • Championship game(s) = 7 innings full

Tie Breakers - Head to head (in full RR only), least runs allowed, run differential, coin toss