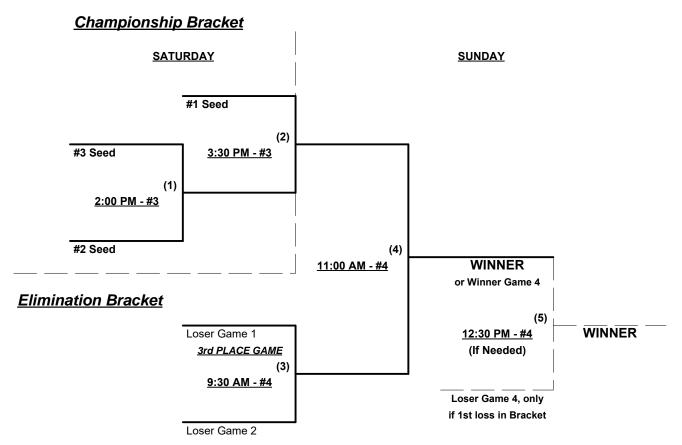

### Men's 55+ Gold Division • 3 Teams

NOTES Team #11 GIVES 5-Run OR 11-defensive-player equalizer and is HOME vs. Teams #12-13

Team #11 rating changed after schedules due to roster composition issue/additions.

If team #11 wins bracket, Runner-up earns 1st Place awards and T.O.C. bid in 55-AAA