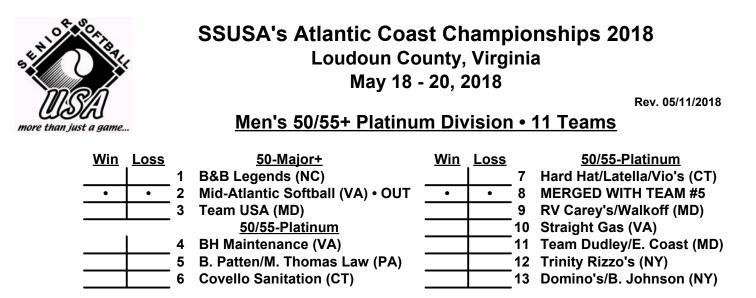

#### SSUSA's Atlantic Coast Championships 2018 Loudoun County, Virginia May 18 - 20, 2018

Men's 50/55+ Platinum Division • 9 Teams

Rev. 05/11/2018