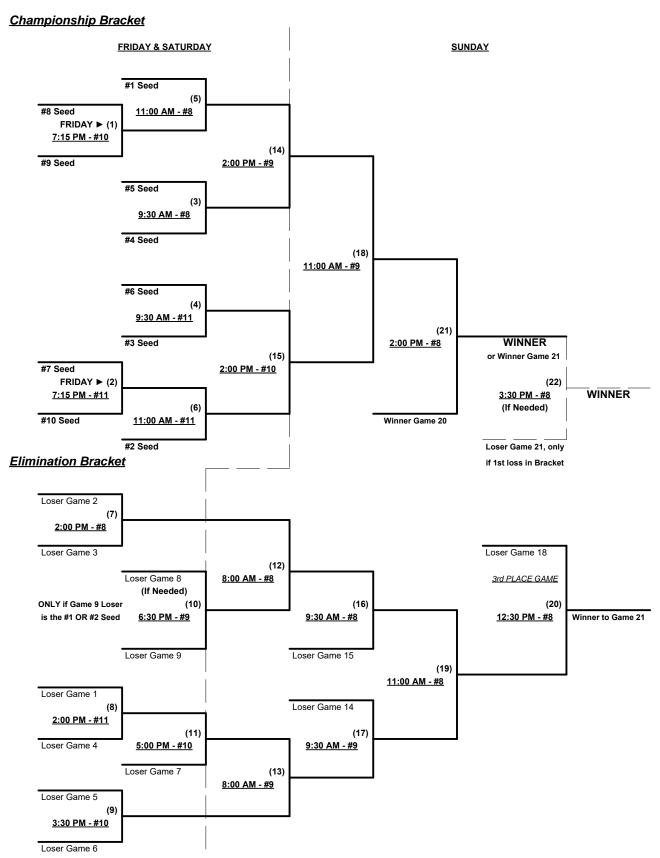

<sup>§</sup> Teams #11-13 RECEIVE 5-Run equalizer and are VISITOR in games vs. Teams #1-10

Seeding for 40-Major Three-game-guarantee Bracket commencing FRIDAY evening • See Bracket for details

Format: Two (2) Game Round Robin to seed 40-Major Division Three-Game-Guarantee Bracket

Teams #1-10 play Three-game-guarantee bracket for 40-Major Championship starting Friday

Teams #11-13 play Double Elimination bracket for 40-AAA Championship starting Saturday

Home Runs - Home Run Rule of LOWER rated team in game Major=8 / AAA=6 per team, Outs

**NOTE** SSUSA Official Rulebook §9.5 (Retrieving Home Run Balls) will be strictly enforced.

Pitch Count - All batters start with 1-1 count (NO waste foul) per SSUSA Rulebook §6.2 (Pitch Count)

Time Limits - RR = 65 + open inn. • Bracket = 70 + open inn. • Championship game(s) = 7 innings full

Tie Breakers - Head to head (in full RR only), least runs allowed, run differential, coin toss