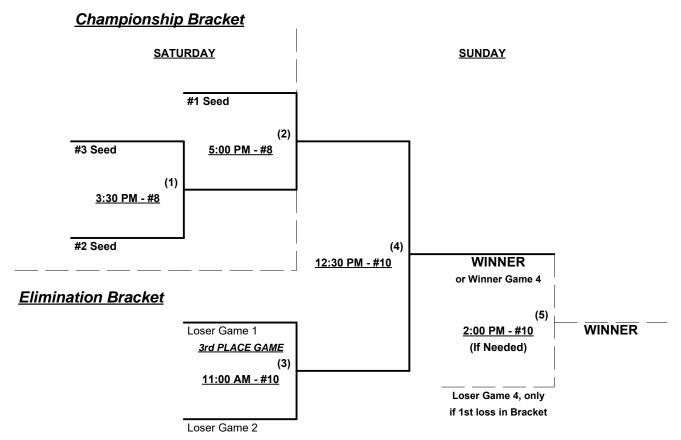

§ Teams #1-2 GIVE 5-Run equalizer and are HOME in games vs. Teams #3-4

Format: Three (3) Game "Exhibition" Round Robin prior to Best 2 of 3 Championship Series

Teams #1-2 play Best 2 of 3 Series for 40-Major Championship ON SUNDAY

Teams #3-4 play Best 2 of 3 Series for 40-AAA Championship ON SUNDAY

Home Runs - Home Run Rule of LOWER rated team in game

Major Rule = 6 per team per game, Outs

AAA Rule = 3 per team per game, Outs

NOTE SSUSA Official Rulebook §9.5 (Retrieving Home Run Balls) will be strictly enforced.

Pitch Count - All batters start with 1-1 count (NO waste foul) per SSUSA Rulebook §6.2 (Pitch Count)

Time Limits - RR = 65 + open inn. • Bracket = 70 + open inn. • Championship game(s) = 7 innings full

Tie Breakers - Head to head (in full RR only), least runs allowed, run differential, coin toss

Schedule Subject to Change at Discretion of Tournament and Field Directors