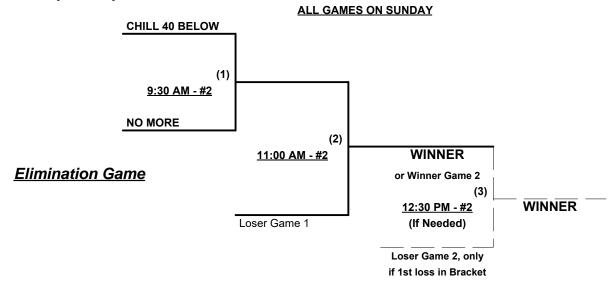

## Women's 40+ Masters Gold Division • 4 Teams

| W | <u>in</u> Loss | <u> </u> | <u>40-Major</u>     | <u>Win</u> | <u>Loss</u> |   | <u>40-AAA</u>             |
|---|----------------|----------|---------------------|------------|-------------|---|---------------------------|
|   |                | _ 1      | Chill 40 Below (MD) |            |             | 3 | Fireballs (MA)            |
|   |                | _ 2      | No More (VA)        |            |             | 4 | Lew's Crew/Exceeding (MD) |

#### **Championship Bracket ALL GAMES ON SUNDAY FIREBALLS** (1) 9:30 AM - #3 LEW'S CREW (2) **WINNER** 11:00 AM - #3 **Elimination Game** or Winner Game 2 WINNER 12:30 PM - #3 Loser Game 1 (If Needed) Loser Game 2, only if 1st loss in Bracket