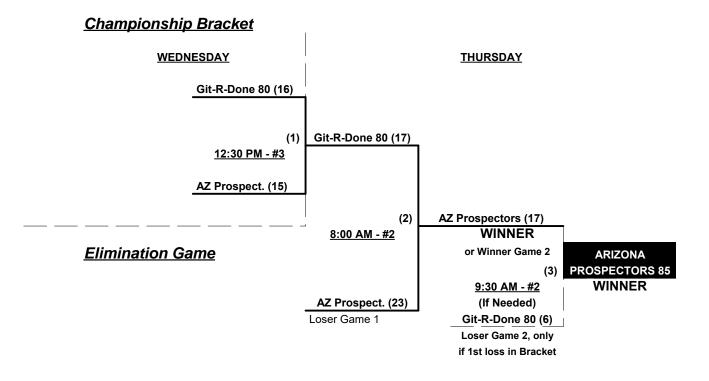

Major Double Elimination bracket

Teams #1-3 play Double Elimination bracket for 80-Major Championship • INTERNAL SEEDING Teams #4-5 play Best 2 of 3 Series for 80/85-Gold Championship

Home Runs - Open

Run Rules - Five (5) runs per <sup>1</sup>/<sub>2</sub> inning at bat (except open inning)

Time Limits -  $RR = 65 + open inn. \cdot Bracket = 70 + open inn. \cdot Championship game(s) = 7 innings full Tie Breakers - Head to head (in full RR only), least runs allowed, run differential, coin toss$ 

### Schedule Subject to Change at Discretion of Tournament and Field Directors



# **SSUSA's Winter World Championships 2017**

Phoenix, Arizona November 14 - 16, 2017

Rev. 11/06/2017

## Men's 80+ Major Division • 3 Teams

### Championship Bracket



## Men's 80/85+ Gold Division • 2 Teams