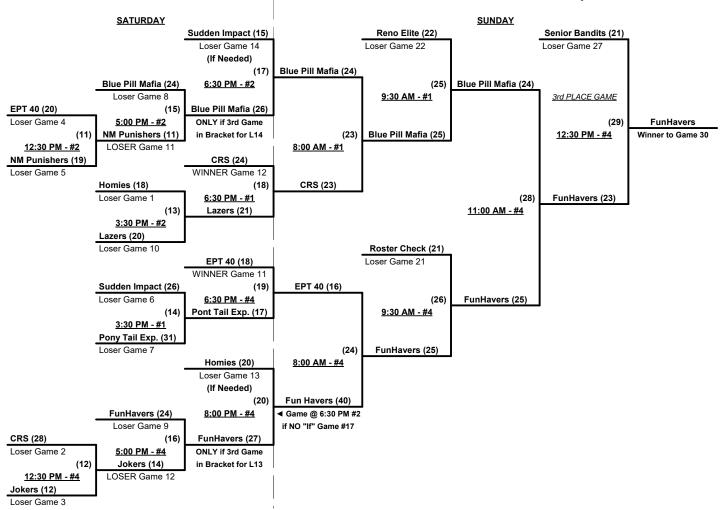

### Men's 40+ Masters Gold Division • 17 Teams

| <u>Win</u> | <u>Loss</u> |   | <u>40-Major</u>           |
|------------|-------------|---|---------------------------|
| 2          | 0           | 1 | Blue Pill Mafia (AZ)      |
| 0          | 2           | 2 | CRS (AZ)                  |
| 0          | 2           | 3 | EPT 40's (TX)             |
| 2          | 0           | 4 | FunHavers (AZ)            |
| 0          | 2           | 5 | Homies (AZ)               |
| 0          | 2           | 6 | Joker's Wild (AZ)         |
| 2          | 0           | 7 | Lazer Sports (NV)         |
| 0          | 2           | 8 | NM Punishers Dudley/Elite |
| 1          | 1           | 9 | Pony Tail Express (CA)    |

|   | <u>Win</u> | Loss |    | <u>40-Major</u>             |
|---|------------|------|----|-----------------------------|
|   | 0          | 2    | 10 | Reno Elite Sil. Bucks (NV)  |
|   | 2          | 0    | 11 | Roster Check (AZ)           |
|   | 2          | 0    | 12 | SBOB/Voodoo Sports (AZ)     |
| • | 1          | 1    | 13 | Sr. Bandits/Whitton Co. (AZ |
| • | 1          | 1    | 14 | Sudden Impact NM (NM)       |
| • |            | _    | •  | <u>40-AAA</u>               |
|   | 3          | 0    | 15 | Aces (AZ)                   |
| • | 1          | 2    | 16 | Focus (AZ)                  |
| • | 2          | 2    | 17 | Whatever (AZ)               |

§ Teams #1-14 GIVE 5-Run equalizer and are HOME in games vs. Teams #15-17

Seeding for 40-Major Three-game-guarantee Bracket commencing Saturday morning • See Bracket for details

Seeding for 40-AAA Double Elimination Bracket commencing Saturday afternoon • See Bracket for details

Rev. 11/06/2017