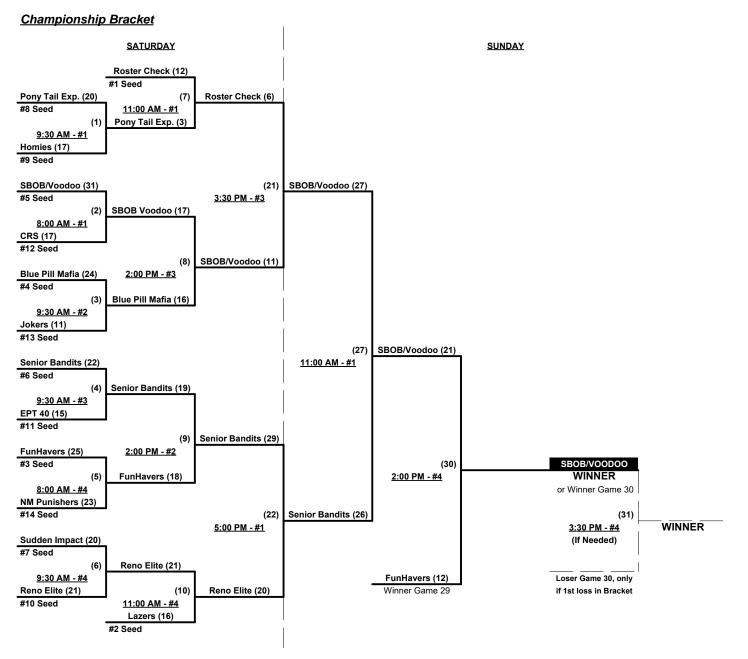

### Men's 40+ Masters Gold Division • 17 Teams

| <u>Win</u> | <u>Loss</u> |   | <u>40-Major</u>           |
|------------|-------------|---|---------------------------|
| 2          | 0           | 1 | Blue Pill Mafia (AZ)      |
| 0          | 2           | 2 | CRS (AZ)                  |
| 0          | 2           | 3 | EPT 40's (TX)             |
| 2          | 0           | 4 | FunHavers (AZ)            |
| 0          | 2           | 5 | Homies (AZ)               |
| 0          | 2           | 6 | Joker's Wild (AZ)         |
| 2          | 0           | 7 | Lazer Sports (NV)         |
| 0          | 2           | 8 | NM Punishers Dudley/Elite |
| 1          | 1           | 9 | Pony Tail Express (CA)    |

|   | <u>Win</u> | Loss |    | <u>40-Major</u>             |
|---|------------|------|----|-----------------------------|
|   | 0          | 2    | 10 | Reno Elite Sil. Bucks (NV)  |
|   | 2          | 0    | 11 | Roster Check (AZ)           |
|   | 2          | 0    | 12 | SBOB/Voodoo Sports (AZ)     |
| • | 1          | 1    | 13 | Sr. Bandits/Whitton Co. (AZ |
| • | 1          | 1    | 14 | Sudden Impact NM (NM)       |
| • |            | _    | •  | <u>40-AAA</u>               |
|   | 3          | 0    | 15 | Aces (AZ)                   |
| • | 1          | 2    | 16 | Focus (AZ)                  |
| • | 2          | 2    | 17 | Whatever (AZ)               |

§ Teams #1-14 GIVE 5-Run equalizer and are HOME in games vs. Teams #15-17

Seeding for 40-Major Three-game-guarantee Bracket commencing Saturday morning • See Bracket for details

### **Championship Bracket**