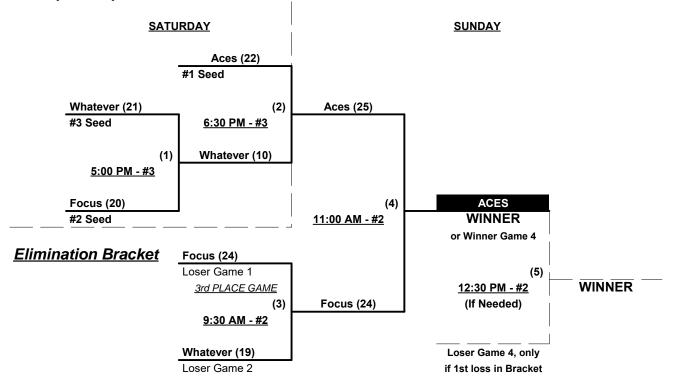

|   | <u>Win</u> | Loss |    | <u>40-Major</u>             |
|---|------------|------|----|-----------------------------|
|   | 0          | 2    | 10 | Reno Elite Sil. Bucks (NV)  |
|   | 2          | 0    | 11 | Roster Check (AZ)           |
|   | 2          | 0    | 12 | SBOB/Voodoo Sports (AZ)     |
| • | 1          | 1    | 13 | Sr. Bandits/Whitton Co. (AZ |
| • | 1          | 1    | 14 | Sudden Impact NM (NM)       |
| • |            | _    | •  | <u>40-AAA</u>               |
|   | 3          | 0    | 15 | Aces (AZ)                   |
| • | 1          | 2    | 16 | Focus (AZ)                  |
| • | 2          | 2    | 17 | Whatever (AZ)               |

Seeding for 40-AAA Double Elimination Bracket commencing Saturday afternoon • See Bracket for details

Rev. 11/06/2017

## Men's 40+ Masters AAA Division • 3 Teams