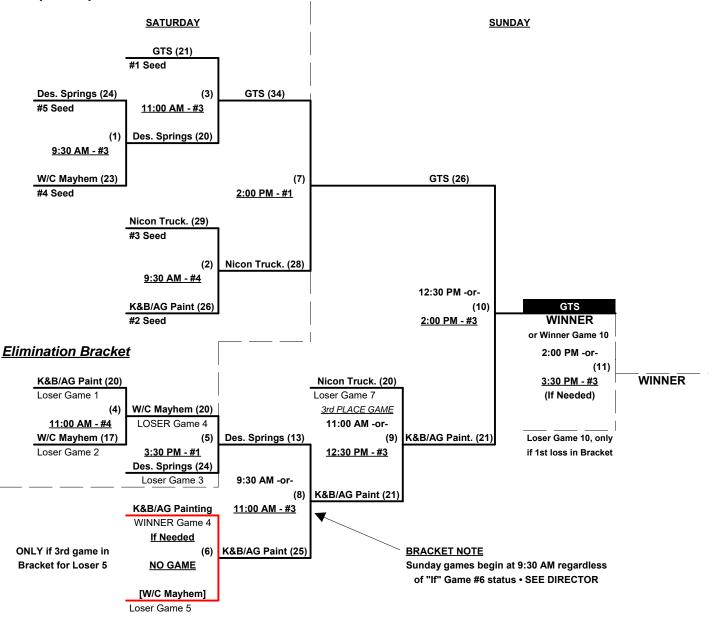

## Men's 40+ Masters Major Plus Division • 5 Teams

| <u>Win</u> | <u>Loss</u> |   |                             |
|------------|-------------|---|-----------------------------|
| 0          | 2           | 1 | Desert Springs (NV)         |
| 2          | 0           | 2 | GTS (ID)                    |
| 2          | 0           | 3 | K & B Bev./AG Painting (AZ) |

| <u>Win</u> | Loss |
|------------|------|
| 1          | 1 1  |

2

0

4 Nicon Trucking (CA)

5 West Coast Mayhem (CA)

Seeding for 40-Major+ Three-game-guarantee Bracket commencing Saturday morning • See Bracket for details

Format: Two (2) game Round Robin to seed 40-Major+ Three-game-guarantee Bracket

Home Runs - Major+ Rule = 10 per team per game, Outs

#### Men's 40+ Masters Major Division • 14 Teams

#### Men's 40+ Masters Major Division • 14 Teams

**Elimination Bracket** 