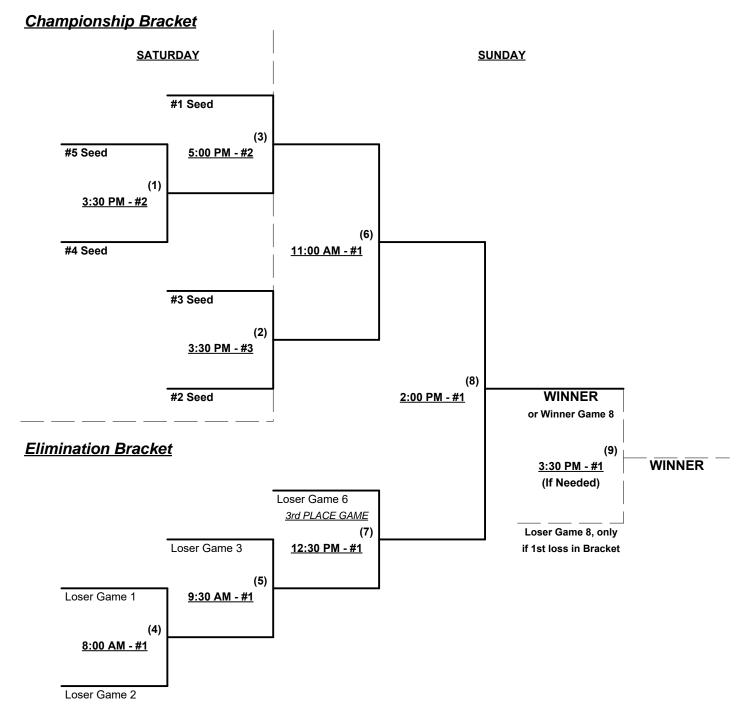

#### Men's 55+ Major Division • 4 Teams

# **Championship Bracket SATURDAY**

Loser Game 2

Rev. 10/31/2017