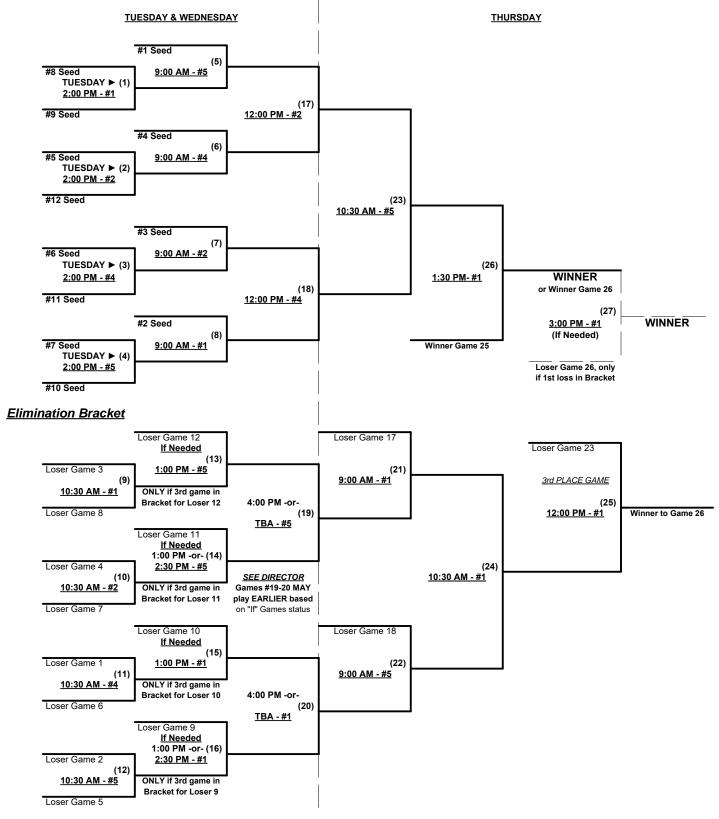

§ Teams #1-2 GIVE 5-Run OR 11-Defensive-player equalizer and are HOME vs. Teams #3-13

Seeding for 60-Major Double Elimination bracket commencing Saturday afternoon - See Bracket for details

Rev. 10/31/2017

Format: Mixed (3-Game) Round Robin to seed 60-Major Double Elimination bracket

Teams #1-2 play Best 2 of 3 Series for 60-Major+ Championship ON SATURDAY

Teams #3-13 play Double Elimination bracket for 60-Major Championship