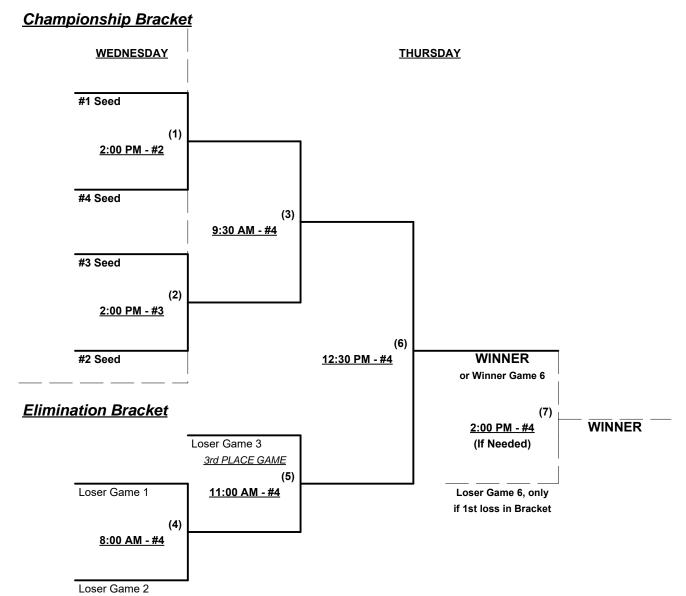

Seeding for 55-Major Double Elimination bracket commencing Saturday morning - See Bracket for details

Format: Full (3-Game) Round Robin to seed 55-Major Double Elimination bracket

Home Runs - Major = 6 per team per game, Outs

Format: Mixed (3-Game) Round Robin to seed 60-Major Double Elimination bracket

Teams #1-2 play Best 2 of 3 Series for 60-Major+ Championship ON SATURDAY

Teams #3-13 play Double Elimination bracket for 60-Major Championship