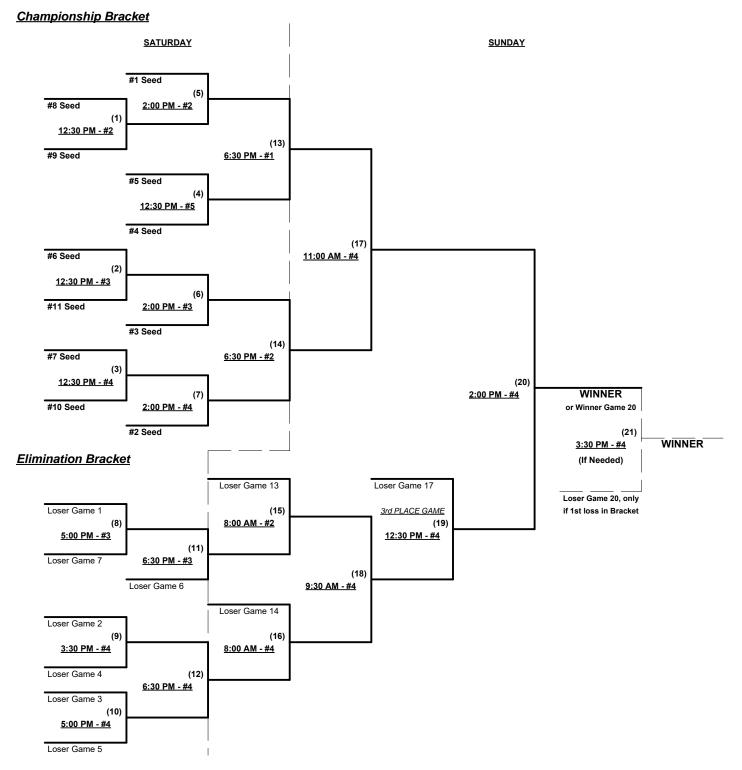

#### Men's 60+ Major Division • 11 Teams

Rev. 10/31/2017

#### Men's 60+ Platinum Division • 13 Teams

| <u>Win</u> | <u>Loss</u> |   | <u>60-Major+</u>            | <u>Win</u> | <u>Loss</u> |    | <u>60-Major</u>                   |
|------------|-------------|---|-----------------------------|------------|-------------|----|-----------------------------------|
|            |             | 1 | Hollis Appraisals 60's (FL) |            |             | 7  | Central Illinois Chiefs (IL)      |
|            |             | 2 | Team Florida                |            |             | 8  | Frederick Chevy (PA)              |
|            |             |   | <u>60-Major</u>             |            |             | 9  | Pompano Crush 60's (FL)           |
|            |             | 3 | Action Auto Parts 60's (RI) |            |             | 10 | Promotion (NJ)                    |
|            |             | 4 | AMR/Clean Planet (MI)       |            |             | 11 | Slug-A-Bug (FL)                   |
|            |             | 5 | Atlanta Recycling 60's (GA) |            |             | 12 | <b>Sweet Construction 60 (NJ)</b> |
|            |             | 6 | Cardot/Madalena (NY)        |            |             | 13 | Use It Or Lose It (MD)            |

§ Teams #1-2 GIVE 5-Run OR 11-Defensive-player equalizer and are HOME vs. Teams #3-13

Seeding for 60-Major Double Elimination bracket commencing Saturday afternoon - See Bracket for details

Rev. 10/31/2017

Format: Mixed (3-Game) Round Robin to seed 60-Major Double Elimination bracket

Teams #1-2 play Best 2 of 3 Series for 60-Major+ Championship ON SATURDAY

Teams #3-13 play Double Elimination bracket for 60-Major Championship