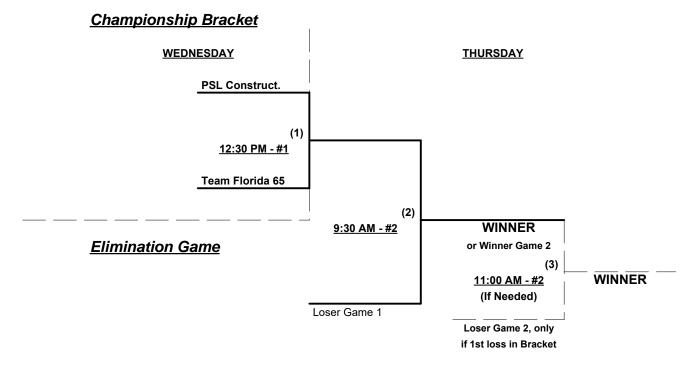

#### Seeding for 65/70-Platinum Double Elimination bracket commencing Wednesday afternoon - See Bracket

Format: Three (3) game mixed round robin to seed 65/70-Platinum Double Elimination bracket

Teams #1-2 play Best 2 of 3 Series for 65-Major+ Championship

Teams #3-6 play Double Elimination bracket for 65/70-Platinum Championship

NOTE Team #6 plays 11-Defensive-players in ALL games (This is NOT an equazlizer)

Home Runs - Home Run rule of LOWER rated team in game