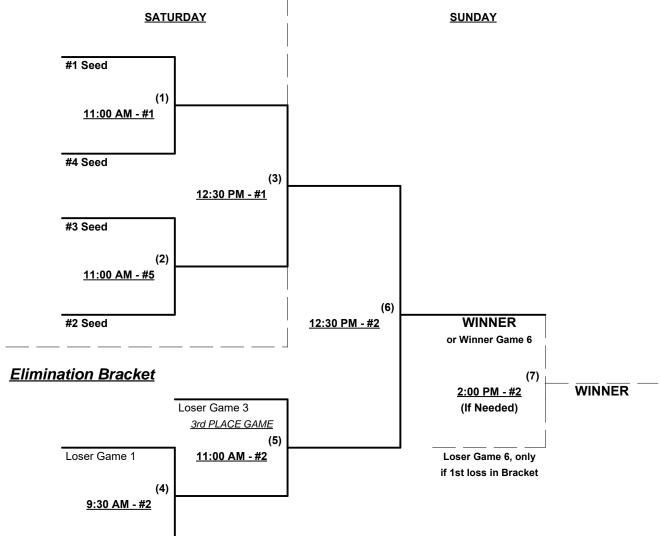

#### Men's 75+ Platinum Division • 2 Teams

#### **Championship Bracket**

# #1 Seed #2 Seed #2 Seed 2:00 PM - #4 WINNER or Winner Game 2 (3) 3:30 PM - #4 (If Needed) WINNER

Loser Game 2, only if 1st loss in Bracket

Loser Game 1

Rev. 10/28/2017