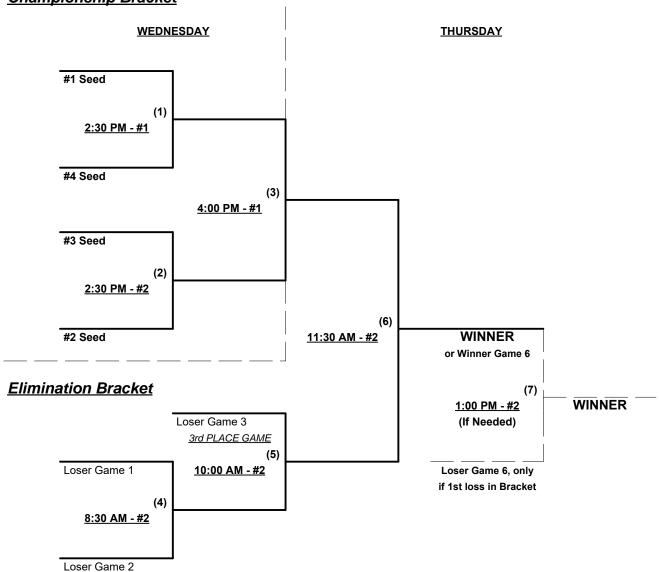

#### Seeding for 65/70-Platinum Double Elimination bracket commencing Wednesday afternoon - See Bracket

Format: Three (3) game mixed round robin to seed 65/70-Platinum Double Elimination bracket

Teams #1-2 play Best 2 of 3 Series for 65-Major+ Championship

Teams #3-6 play Double Elimination bracket for 65/70-Platinum Championship

NOTE Team #6 plays 11-Defensive-players in ALL games (This is NOT an equazlizer)

Home Runs - Home Run rule of LOWER rated team in game