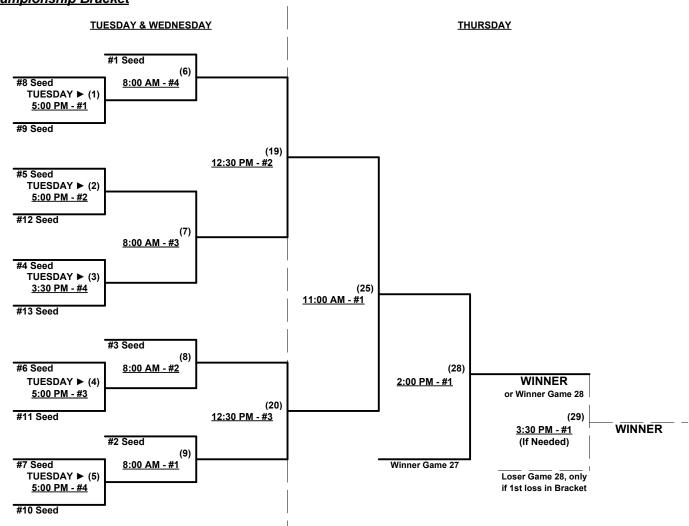

#### Seeding for 70-Silver Three-game-guarantee bracket commencing TUESDAY afternoon - See bracket for details

Format: Two (2) game Round Robin to seed 70-Silver Three-game-guarantee bracket

Teams #1-2 play Best 2 of 3 Series for 75-Platinum Championship ON WEDNESDAY

Teams #3-15 play Three-game-guarantee bracket for 70-Silver Championship

NOTE Team #15 must WIN bracket to earn 2019 T.O.C. bid in 70-AA

Home Runs - AAA = 3 per team per game, Outs

**NOTE** SSUSA Official Rulebook §9.5 (Retrieving Home Run Balls) will be strictly enforced.