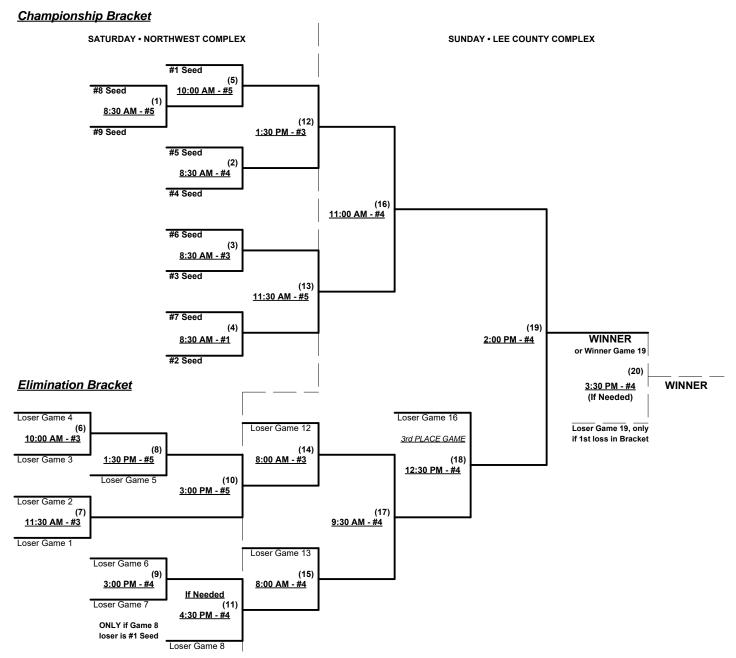

#### **Championship Bracket**

#### **ALL GAMES ON SUNDAY**

Rev. 10/31/2017

#### Men's 60+ Platinum Division • 13 Teams

| <u>Win</u> | <u>Loss</u> |   | <u>60-Major+</u>            | <u>Win</u> | <u>Loss</u> |    | <u>60-Major</u>                   |
|------------|-------------|---|-----------------------------|------------|-------------|----|-----------------------------------|
|            |             | 1 | Hollis Appraisals 60's (FL) |            |             | 7  | Central Illinois Chiefs (IL)      |
|            |             | 2 | Team Florida                |            |             | 8  | Frederick Chevy (PA)              |
|            |             |   | <u>60-Major</u>             |            |             | 9  | Pompano Crush 60's (FL)           |
|            |             | 3 | Action Auto Parts 60's (RI) |            |             | 10 | Promotion (NJ)                    |
|            |             | 4 | AMR/Clean Planet (MI)       |            |             | 11 | Slug-A-Bug (FL)                   |
|            |             | 5 | Atlanta Recycling 60's (GA) |            |             | 12 | <b>Sweet Construction 60 (NJ)</b> |
|            |             | 6 | Cardot/Madalena (NY)        |            |             | 13 | Use It Or Lose It (MD)            |

§ Teams #1-2 GIVE 5-Run OR 11-Defensive-player equalizer and are HOME vs. Teams #3-13

Seeding for 60-Major Double Elimination bracket commencing Saturday afternoon - See Bracket for details

Rev. 10/31/2017

#### **Men's 60+ Platinum Division • 13 Teams**

|   | 60-Major+                   |    | <u>60-Major</u>              |
|---|-----------------------------|----|------------------------------|
| 1 | Hollis Appraisals 60's (FL) | 7  | Central Illinois Chiefs (IL) |
| 2 | Team Florida                | 8  | Frederick Chevy (PA)         |
|   | <u>60-Major</u>             | 9  | Pompano Crush 60's (FL)      |
| 3 | Action Auto Parts 60's (RI) | 10 | Promotion (NJ)               |
| 4 | AMR/Clean Planet (MI)       | 11 | Slug-A-Bug (FL)              |
| 5 | Atlanta Recycling 60's (GA) | 12 | Sweet Construction 60 (NJ)   |
| 6 | Cardot/Madalena (NY)        | 13 | Use It Or Lose It (MD)       |

Format: Mixed (3-Game) Round Robin to seed 60-Major Double Elimination bracket

Teams #1-2 play Best 2 of 3 Series for 60-Major+ Championship ON SATURDAY

Teams #3-13 play Double Elimination bracket for 60-Major Championship