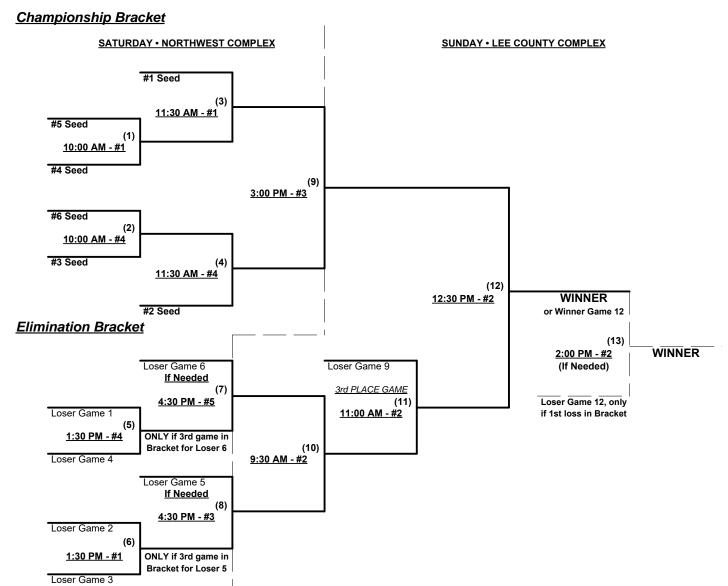

| 3 |      | No Shows (FL)              |
| 1:00 PM  | 6 |      | Vecter Scorpions 50's (FL) | 1     | 4 |      | Sandlot Plumbing (FL)      |
| 1:00 PM  | 3 |      | No Shows (FL)              | 2     | 1 |      | All Secure (FL)            |

Seeding for 50-AAA Three-game-guarantee bracket commencing Saturday morning - See bracket for details

Format: Two (2) game round robin to seed 50-AAA Three-game-guarantee bracket

Home Runs - AAA = 3 per Team per Game, Outs

Run Rules - Five (5) runs per ½ inning at bat (except open inning)

Time Limits - RR = 65 + open inn. • Bracket = 70 + open inn. • Championship game(s) = 7 innings full

Tie Breakers - Head to head (in full RR only), least runs allowed, run differential, coin toss



Rev. 10/31/2017

#### Men's 50+ AAA Division • 6 Teams





Rev. 10/31/2017

#### Men's 55+ Major Division • 4 Teams

| <u>Win</u> | Loss |   |                        | <u>Win</u> | <u>Loss</u> |   |                         |
|------------|------|---|------------------------|------------|-------------|---|-------------------------|
|            |      | 1 | Action Auto Parts (RI) |            |             | 3 | Florida Automated Shade |
|            |      | 2 | Derby City 55's (KY)   | •          |             | 4 | Six Pac 55's (KY)       |

#### Friday • November 10, 2017 • North Collier Regional Park • Naples

Field address ▶ 15000 Livingston Rd. - Naples, FL 34109

| Time    | #                                                                        | Runs | Team Name               | Field | # | Runs | Team Name               |  |  |
|----