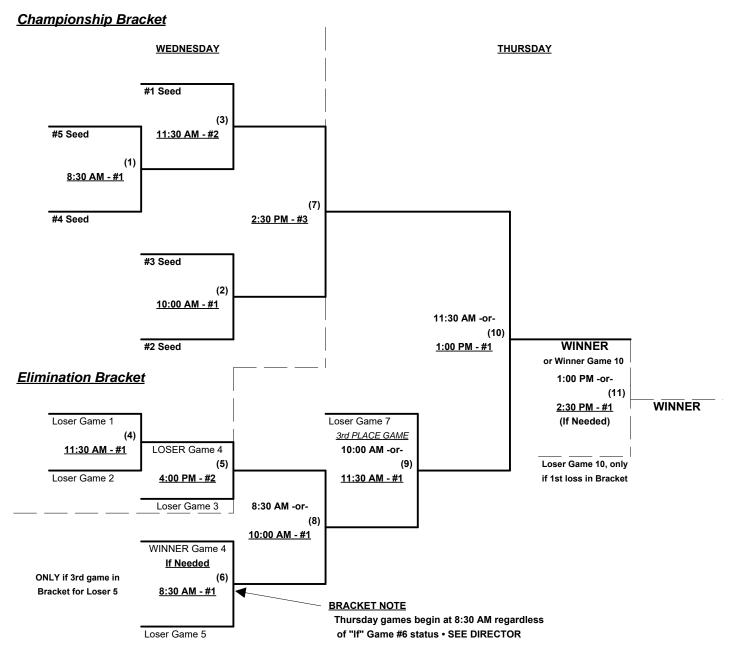

#### Seeding for 70-Silver Three-game-guarantee bracket commencing TUESDAY afternoon - See bracket for details

Format: Two (2) game Round Robin to seed 70-Silver Three-game-guarantee bracket

Teams #1-2 play Best 2 of 3 Series for 75-Platinum Championship ON WEDNESDAY

Teams #3-15 play Three-game-guarantee bracket for 70-Silver Championship

NOTE Team #15 must WIN bracket to earn 2019 T.O.C. bid in 70-AA

Home Runs - AAA = 3 per team per game, Outs

**NOTE** SSUSA Official Rulebook §9.5 (Retrieving Home Run Balls) will be strictly enforced.