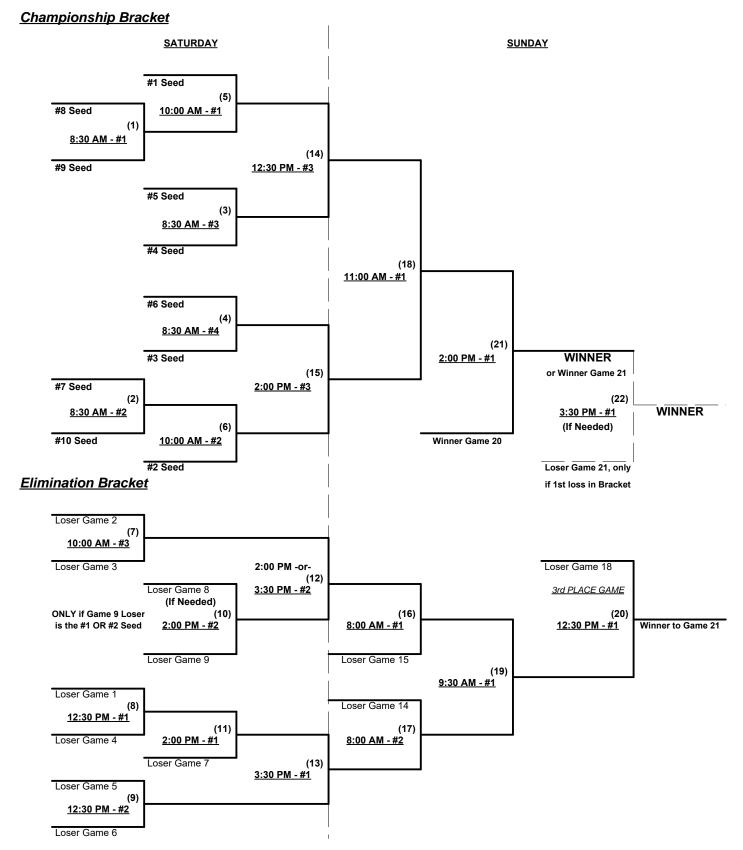

#### Men's 60+ Platinum Division • 13 Teams

| <u>Win</u> | <u>Loss</u> |   | <u>60-Major+</u>            | <u>Win</u> | <u>Loss</u> |    | <u>60-Major</u>                   |
|------------|-------------|---|-----------------------------|------------|-------------|----|-----------------------------------|
|            |             | 1 | Hollis Appraisals 60's (FL) |            |             | 7  | Central Illinois Chiefs (IL)      |
|            |             | 2 | Team Florida                |            |             | 8  | Frederick Chevy (PA)              |
|            |             |   | <u>60-Major</u>             |            |             | 9  | Pompano Crush 60's (FL)           |
|            |             | 3 | Action Auto Parts 60's (RI) |            |             | 10 | Promotion (NJ)                    |
|            |             | 4 | AMR/Clean Planet (MI)       |            |             | 11 | Slug-A-Bug (FL)                   |
|            |             | 5 | Atlanta Recycling 60's (GA) |            |             | 12 | <b>Sweet Construction 60 (NJ)</b> |
|            |             | 6 | Cardot/Madalena (NY)        |            |             | 13 | Use It Or Lose It (MD)            |

§ Teams #1-2 GIVE 5-Run OR 11-Defensive-player equalizer and are HOME vs. Teams #3-13

Seeding for 60-Major Double Elimination bracket commencing Saturday afternoon - See Bracket for details

Rev. 10/31/2017

#### **Men's 60+ Platinum Division • 13 Teams**

|   | 60-Major+                   |    | <u>60-Major</u>              |
|---|-----------------------------|----|------------------------------|
| 1 | Hollis Appraisals 60's (FL) | 7  | Central Illinois Chiefs (IL) |
| 2 | Team Florida                | 8  | Frederick Chevy (PA)         |
|   | <u>60-Major</u>             | 9  | Pompano Crush 60's (FL)      |
| 3 | Action Auto Parts 60's (RI) | 10 | Promotion (NJ)               |
| 4 | AMR/Clean Planet (MI)       | 11 | Slug-A-Bug (FL)              |
| 5 | Atlanta Recycling 60's (GA) | 12 | Sweet Construction 60 (NJ)   |
| 6 | Cardot/Madalena (NY)        | 13 | Use It Or Lose It (MD)       |

Format: Mixed (3-Game) Round Robin to seed 60-Major Double Elimination bracket

Teams #1-2 play Best 2 of 3 Series for 60-Major+ Championship ON SATURDAY

Teams #3-13 play Double Elimination bracket for 60-Major Championship

#### Saturday • November 11, 2017 • Lee County Softball Complex • Ft. Myers

| Time     | #  | Runs | Team Name               | Field | #  | Runs | Team Name               |
|----------|----|------|-------------------------|-------|----|------|-------------------------|
| 10:00 AM | 11 | #1   | Glory Daze 60 (KY)      | 4     | 12 |      | Texas Legends 60's (TX) |
| 11:30 AM | 12 | Win  | Texas Legends 60's (TX) | 4     | 11 |      | Glory Daze 60 (KY)      |
| 1:30 PM  | 11 | "If" | Glory Daze 60 (KY)      | 4     | 12 |      | Texas Legends 60's (TX) |

Format: Two (2) game round robin to seed 60-AAA Three-game-guarantee bracket

Teams #1-10 play Three-game-guarantee bracket for 60-AAA Championship

Teams #11-12 play Best 2 of 3 Series for 60-AA Championship ON SATURDAY