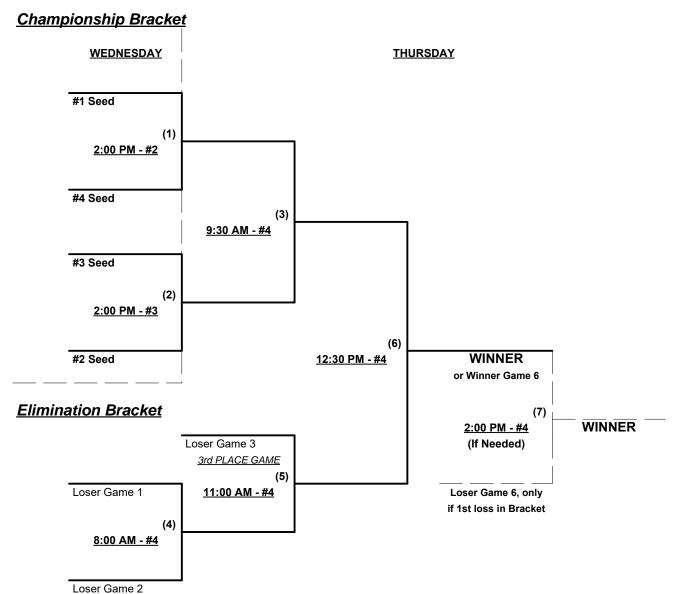

Seeding for 65-AAA Three-game-guarantee bracket commencing TUESDAY afternoon - See bracket for details

Format: Two (2) game round robin to seed 65-AAA Three-game-guarantee bracket

Home Runs - AAA = 3 per Team per Game, Outs