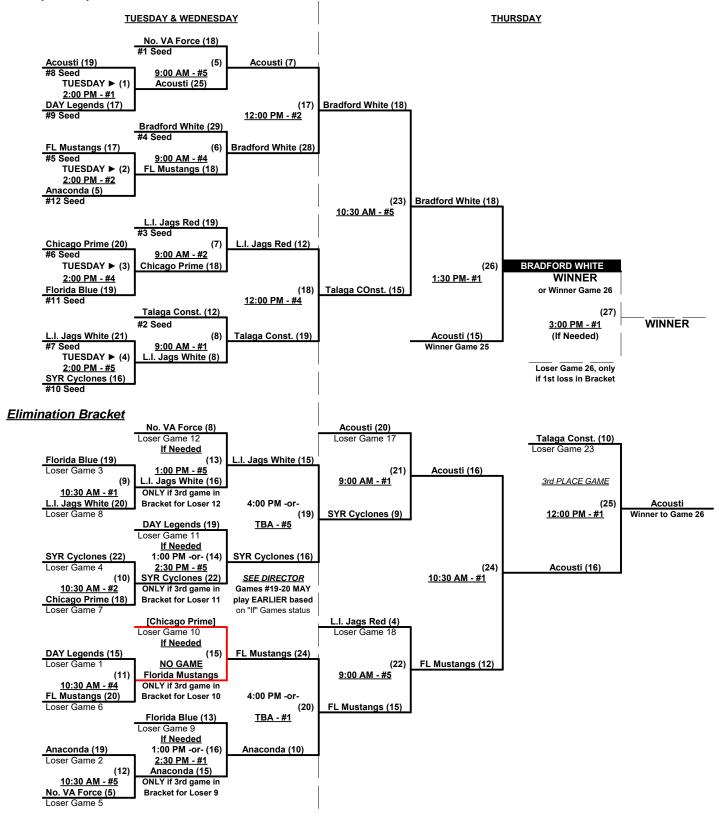

### Men's 65+ AAA Division • 12 Teams

| <u>Win</u> | <u>Loss</u> |   |                          | <u>Win</u> | <u>Loss</u> |    |                           |
|------------|-------------|---|--------------------------|------------|-------------|----|---------------------------|
| 1_         | 1           | 1 | Acousti (FL)             | 1          | 1           | 7  | Florida Mustangs          |
| 0          | 2           | 2 | Anaconda Sports (NY)     | 2          | 0           | 8  | L. Island Jags Red (NY)   |
| 2          | 0           | 3 | Bradford White (PA)      | 1          | 1           | 9  | L. Island Jags White (NY) |
| 1          | 1           | 4 | Chicago Prime 65's (IL)  | 2          | 0           | 10 | No. Virginia Force 65     |
| 0          | 2           | 5 | Dayton Legends 65's (OH) | 0          | 2           | 11 | SYR Cyclones 65 (NY)      |
| 0          | 2           | 6 | Florida Blue             | 2          | 0           | 12 | Talaga Const. 65 (CT)     |

### Tuesday • November 7, 2017 • North Collier Regional Park • Naples

Field address ▶ 15000 Livingston Rd. - Naples, FL 34109

| Time     | #  | Runs | Team Name                 | Field | #  | Runs | Team Name                 |
|----------|----|------|---------------------------|-------|----|------|---------------------------|
| 9:00 AM  | 3  | 22   | Bradford White (PA)       | 1     | 1  | 20   | Acousti (FL)              |
| 9:00 AM  | 2  | 11   | Anaconda Sports (NY)      | 2     | 7  | 22   | Florida Mustangs          |
| 9:00 AM  | 9  | 9    | L. Island Jags White (NY) | 3     | 10 | 17   | No. Virginia Force 65     |
| 9:00 AM  | 5  | 6    | Dayton Legends 65's (OH)  | 4     | 8  | 17   | L. Island Jags Red (NY)   |
| 9:00 AM  | 6  | 7    | Florida Blue              | 5     | 12 | 17   | Talaga Const. 65 (CT)     |
| 10:30 AM | 11 | 15   | SYR Cyclones 65 (NY)      | 1     | 4  | 16   | Chicago Prime 65's (IL)   |
| 10:30 AM | 7  | 12   | Florida Mustangs          | 2     | 9  | 16   | L. Island Jags White (NY) |
| 10:30 AM | 10 | 18   | No. Virginia Force 65     | 3     | 2  | 10   | Anaconda Sports (NY)      |
| 10:30 AM | 8  | 21   | L. Island Jags Red (NY)   | 1     | 6  | 15   | Florida Blue              |
| 10:30 AM | 12 | 16   | Talaga Const. 65 (CT)     | 5     | 5  | 13   | Dayton Legends 65's (OH)  |
| 12:00 PM | 1  | 18   | Acousti (FL)              | 1 1   | 11 | 14   | SYR Cyclones 65 (NY)      |
| 12:00 PM | 4  | 9    | Chicago Prime 65's (IL)   | 5     | 3  | 14   | Bradford White (PA)       |

Seeding for 65-AAA Three-game-guarantee bracket commencing TUESDAY afternoon - See bracket for details

Format: Two (2) game round robin to seed 65-AAA Three-game-guarantee bracket

Home Runs - AAA = 3 per Team per Game, Outs