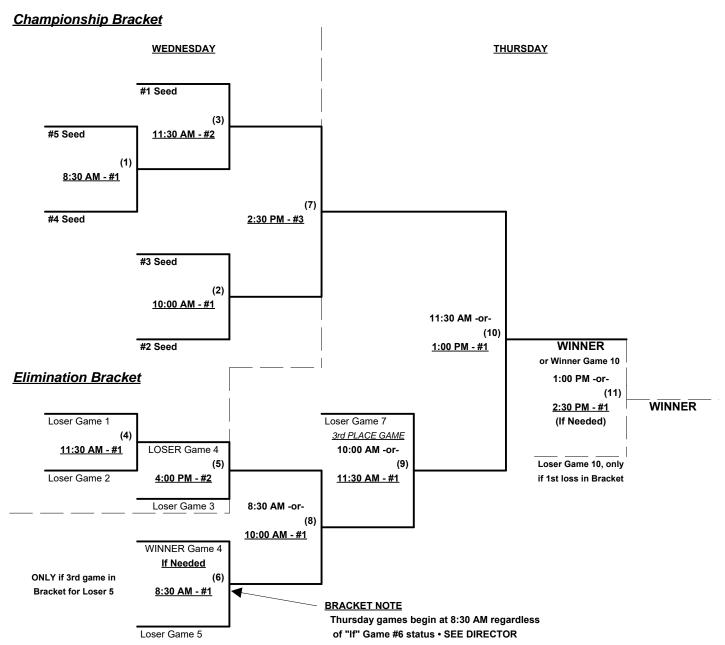

Seeding for 65-AA Three-game-guarantee bracket commencing Wednesday morning - See Bracket for details

Format: Two (2) Game Round Robin to seed 65-AA Division Three-game-guarantee bracket

Home Runs - AA = 1 per team per game, Outs