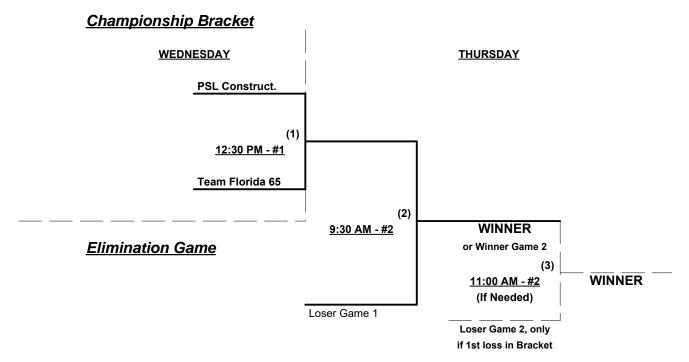

#### Seeding for 65/70-Platinum Double Elimination bracket commencing Wednesday afternoon - See Bracket

Format: Three (3) game mixed round robin to seed 65/70-Platinum Double Elimination bracket

Teams #1-2 play Best 2 of 3 Series for 65-Major+ Championship

Teams #3-6 play Double Elimination bracket for 65/70-Platinum Championship

NOTE Team #6 plays 11-Defensive-players in ALL games (This is NOT an equazlizer)

Home Runs - Home Run rule of LOWER rated team in game