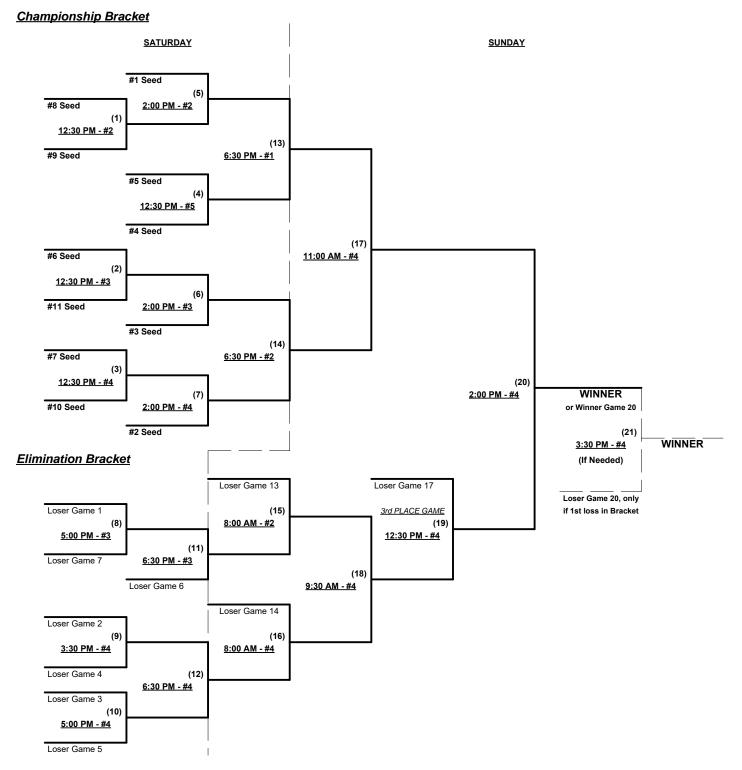

** SSUSA Official Rulebook §9.5 (Retrieving Home Run Balls) will be strictly enforced.

Run Rules - Run rule of LOWER rated team in game (except open inning)

Major = 7 runs per  $\frac{1}{2}$  inning at bat Major = 5 runs per  $\frac{1}{2}$  inning at bat

Mercy Rule - Fifteen (15) runs after 5 innings (Major+ vs. Major+ games ONLY)

Time Limits - RR = 65 + open inn. • Bracket = 70 + open inn. • Championship game(s) = 7 innings full

Tie Breakers - Head to head (in full RR only), least runs allowed, run differential, coin toss

Schedule Subject to Change at Discretion of Tournament and Field Directors



Rev. 10/31/2017

## Men's 60+ Major Plus Division • 2 Teams

#### **Championship Bracket**

#### **ALL GAMES ON SATURDAY**





Rev. 10/31/2017

#### Men's 60+ Major Division • 11 Teams





Rev. 10/31/2017

#### Men's 60-Silver Division • 12 Teams

| <u>Win</u> L | <u>.0ss</u> |                               | <u>Win</u> | Loss |    |                         |
|--------------|-------------|-------------------------------|------------|------|----|-------------------------|
|              | 1           | I Chesapeake Grey (PA)        |            |      | 7  | Playmakers (WI)         |
|              | 2           | 2 Chicago Prime 60's (IL)     |            |      | 8  | RedHawks (FL)           |
|              | 3           | B Eagle Tavern (NY)           |            |      | 9  | Salty Dogz (FL)         |
|              |             | Florida Mustangs 60's         |            |      | 10 | Ted Todd Insurance (FL) |
|              | ;           | 5 L. Island Jaguars 60