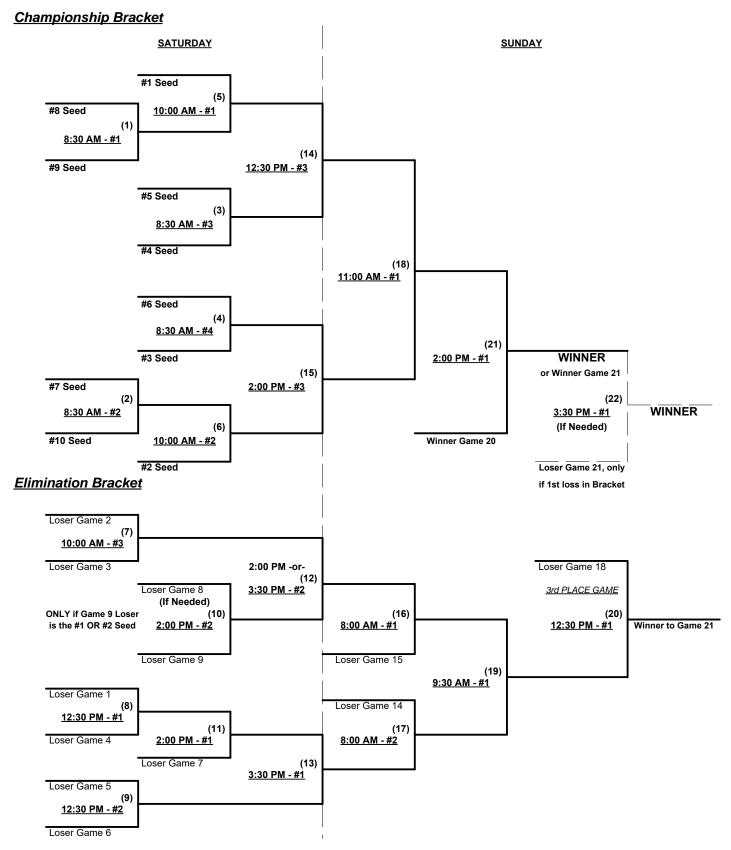

| Glory Daze 60 (KY)      |
| 1:30 PM  | 11 | "If" | Glory Daze 60 (KY)      | 4     | 12 |      | Texas Legends 60's (TX) |

Format: Two (2) game round robin to seed 60-AAA Three-game-guarantee bracket

Teams #1-10 play Three-game-guarantee bracket for 60-AAA Championship

Teams #11-12 play Best 2 of 3 Series for 60-AA Championship ON SATURDAY

Home Runs - AAA = 3 per Team per Game, Outs

Run Rules - Five (5) runs per ½ inning at bat (except open inning)

Time Limits - RR = 65 + open inn. • Bracket = 70 + open inn. • Championship game(s) = 7 innings full

Tie Breakers - Head to head (in full RR only), least runs allowed, run differential, coin toss

Schedule Subject to Change at Discretion of Tournament and Field Directors



Rev. 10/31/2017

#### Men's 60+ AAA Division • 10 Teams