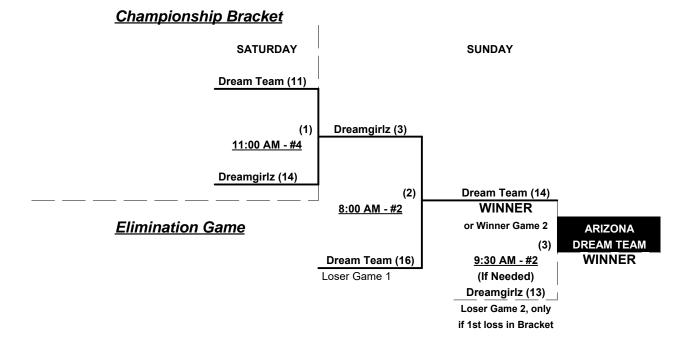

Major division Championship

Teams #4-5 play Best 2 of 3 Series for 40-Masters Silver division Championship

NOTE BOTH teams receive 1st place awards (trophy & rings) for 40-AAA and 40-AA

Teams #6-7 play Best 2 of 3 Series for Women's 50+ Senior division championship

Home Runs - Home Run rule of LOWER Rated team in game 50+ Best 2 of 3 = Open

Major = 6 per team per game, Outs

AAA = 6 per team per game, Outs

Time Limits - RR = 65 + open inn. • Bracket = 70 + open inn. • Championship game(s) = 7 innings full

Tie Breakers - Head to head (in full RR only), least runs allowed, run differential, coin toss



Rev. 11/05/2016

### Women's 40-Masters Major Division • 3 Teams





Rev. 11/05/2016

#### Women's 40-Masters Silver Division • 2 Teams



#### Women's 50+ Senior Division • 2 Teams