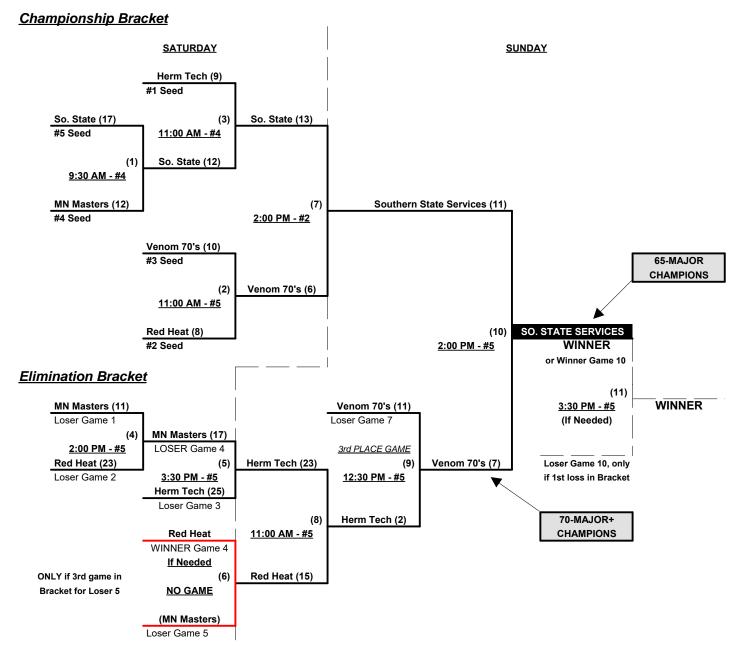

### Men's 65/70+ Platinum Division • 5 Teams

|   | <u>Win</u> | <u>Loss</u> |   |                          | <u>Win</u> | <u>Loss</u> |   |                           |
|---|------------|-------------|---|--------------------------|------------|-------------|---|---------------------------|
|   | 2          | 0           | 1 | HermTech (MA)            | 0          | 2           | 4 | Southern State Svcs. (FL) |
| • | 1          | 1           | 2 | Minnesota Masters/Ancell | 1          | 1           | 5 | Venom 70's (FL)           |
|   | 1          | 1           | 3 | Red Heat 65's (FL)       |            |             |   |                           |

### Friday • February 10, 2017 • Auburndale Sports Complex • Auburndale

Field address ▶ 299 Florida Citrus Blvd. • Winter Haven, FL 33880

| Time     | # | Runs          | Team Name                 | Field | # | Runs | Team Name                 |
|----------|---|---------------|---------------------------|-------|---|------|---------------------------|
| 11:00 AM | 2 | 11            | Minnesota Masters/Ancell  | 2     | 4 | 10   | Southern State Svcs. (FL) |
| 11:00 AM | 1 | 16            | HermTech (MA)             | 3     | 3 | 11   | Red Heat 65's (FL)        |
| 12:30 PM | 4 | 9             | Southern State Svcs. (FL) | 2     | 5 | 17   | Venom 70's (FL)           |
| 12:30 PM | 3 | <del>17</del> | Red Heat 65's (FL)        | 3     | 2 | 5    | Minnesota Masters/Ancell  |
| 2:00 PM  | 5 | 8             | Venom 70's (FL)           | 2     | 1 | 13   | HermTech (MA)             |

Seeding for 65/70-Platinum Three-game-guarantee Bracket commencing Saturday morning - See Bracket

Format: Two (2) game Round Robin to seed 65/70-Platinum Three-game-guarantee Bracket

**NOTE** Top finishing 65-Major AND Team #5 receive 1st place awards (trophy & rings)

Home Runs - Major = 6 per Team per game, Outs

NOTE SSUSA Official Rulebook §9.5 (Retrieving Home Run Balls) will be strictly enforced.

Run Rules - Five runs per ½ inning at bat (except open inning)

Time Limits - RR = 65 + open inn. • Bracket = 70 + open inn. • Championship game(s) = 7 innings full

Tie Breakers - Head to head (in full RR only), least runs allowed, run differential, coin toss

Rev. 01/22/2017

#### Men's 65/70+ Platinum Division • 5 Teams

Rev. 01/22/2017