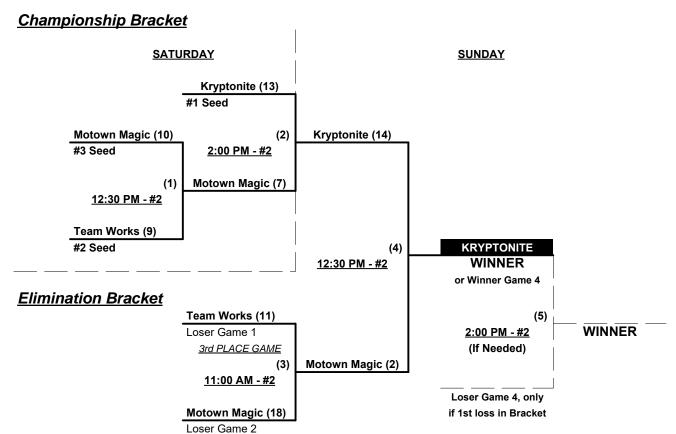

### Women's 40-Masters / 50+ Division • 7 Teams

| <u>Win</u> | <u>Loss</u> |   |                         | <u>Win</u> | <u>Loss</u> |   |                         |
|------------|-------------|---|-------------------------|------------|-------------|---|-------------------------|
| 3          | 0           | 1 | Kryptonite (FL)         | 0          | 4           | 4 | Kat's Bats (NF)         |
| 1          | 2           | 2 | Motown Magic Bach. (MI) | 0          | 3           | 5 | Lew's Crew/Exceed. (MD) |
| 2          | 1           | 3 | Team Works (VA)         | 3          | 0           | 6 | Arizona Dream Team      |
|            |             | • |                         | 2          | 1           | 7 | Dreamgirlz 50 (VA)      |

#### Seeding for 40-Major Double Elimination Bracket commencing Saturday afternoon - See Bracket for details

Format: Three (3) game Round Robin to seed 40-Masters Major Double Elimination bracket

Teams #1-3 play Double Elimination bracket for 40-Masters Major division Championship

Teams #4-5 play Best 2 of 3 Series for 40-Masters Silver division Championship

NOTE BOTH teams receive 1st place awards (trophy & rings) for 40-AAA and 40-AA

Teams #6-7 play Best 2 of 3 Series for Women's 50+ Senior division championship