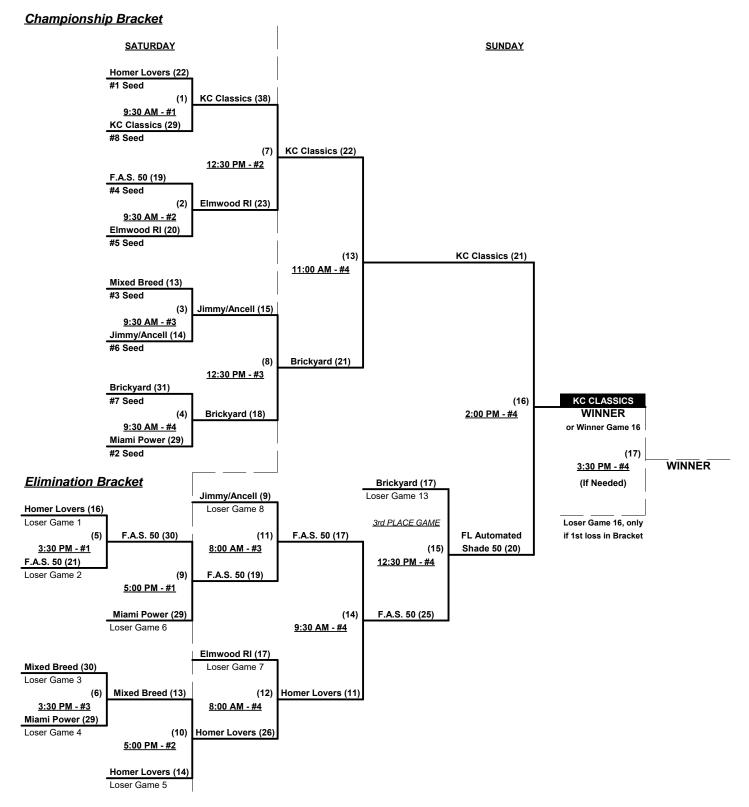

g)

NOTE Top finishing 40-Major AND Team #3 receive 1st place awards (trophy & rings)

Teams #4-11 play Three-game-guarantee bracket for 50-Major championship

Home Runs - In 40-Major vs. 40-Major games and bracket: Eight (8) per team per game, OUTS

In all other games: Major rule: Six (6) per team per game, OUTS

NOTE SSUSA Official Rulebook §9.5 (Retrieving Home Run Balls) will be strictly enforced.

Run Rules - Five (5) runs per ½ inning at bat (except open inning)

Time Limits - RR = 65 + open inn. • Bracket = 70 + open inn. • Championship game(s) = 7 innings full

Tie Breakers - Head to head (in full RR only), least runs allowed, run differential, coin toss



Rev. 01/22/2017

#### Men's 40/50+ Platinum Division • 3 Teams





Rev. 01/22/2017

#### Men's 50+ Major Division • 8 Teams





Rev. 01/22/2017

#### Men's 50+ AAA Division • 12 Teams

| <u>Win</u> | <u>Loss</u>           |                                 |                                                                                               | <u>Win</u>                                                                                                                                                                                                                                                                    | <u>Loss</u>