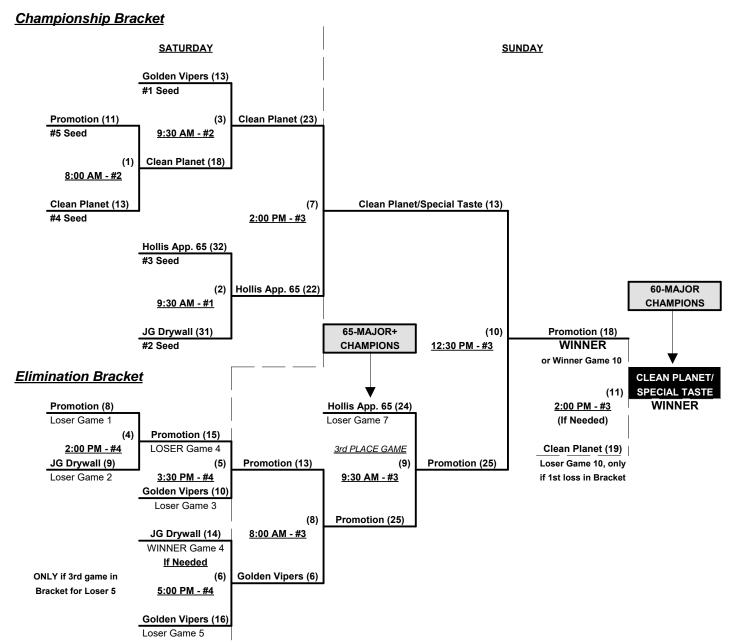

#### Men's 60/65+ Platinum Division • 7 Teams

| <u>Win</u> | Loss         |          | <u>60-Major+</u>          | <u>Win</u> | <u>Loss</u> |   | <u>60/65-Platinum</u>     |
|------------|--------------|----------|---------------------------|------------|-------------|---|---------------------------|
| 1          | 2            | 1        | Hollis Appraisals 60 (FL) | 1          | 1           | 3 | Clean Planet/Taste (MI)   |
| 0          | 3            | 2        | Minnesota Masters/White   | 2          | 0           | 4 | Golden Vipers (MI)        |
|            |              | •        |                           | 2          | 0           | 5 | JG Drywall (PA)           |
| CH.        | <b>AMPIO</b> | <u>N</u> | Hollis Appraisals 60 (FL) | 1          | 1           | 6 | Promotion (NJ)            |
|            |              |          |                           | 1          | 1           | 7 | Hollis Appraisals 65 (FL) |

### Friday • February 10, 2017 • Auburndale Sports Complex • Auburndale

Field address ▶ 299 Florida Citrus Blvd. • Winter Haven, FL 33880

| Time     | # | Runs | Team Name                   | Field | # | Runs | Team Name                   |
|----------|---|------|-----------------------------|-------|---|------|-----------------------------|
| 8:00 AM  | 4 | 30   | Golden Vipers (MI)          | 1     | 2 | 18   | Minnesota Masters/White     |
| 8:00 AM  | 1 | 24   | § Hollis Appraisals 60 (FL) | 5     | 3 | 22   | Clean Planet/Taste (MI)     |
| 9:30 AM  | 7 | 17   | Hollis Appraisals 65 (FL)   | 1 1   | 4 | 20   | Golden Vipers (MI)          |
| 9:30 AM  | 3 | 17   | Clean Planet/Taste (MI)     | 5     | 6 | 12   | Promotion (NJ)              |
| 11:00 AM | 5 | 30   | JG Drywall (PA)             | 1 1   | 2 | 9    | § Minnesota Masters/White   |
| 11:00 AM | 6 | 20   | Promotion (NJ)              | 5     | 1 | 19   | § Hollis Appraisals 60 (FL) |
| 12:30 PM | 2 | 16   | § Minnesota Masters/White   | 1 1   | 7 | 28   | Hollis Appraisals 65 (FL)   |
| 12:30 PM | 1 | 28   | § Hollis Appraisals 60 (FL) | 5     | 5 | 31   | JG Drywall (PA)             |

<sup>§</sup> Teams #1-2 GIVE 5-Run OR 11-Defensive-player equalizer and are HOME vs. Teams #3-7

Seeding for 60/65-Platinum Three-game-guarantee Bracket commencing Saturday morning - See Bracket

### Saturday • February 11, 2017 • Auburndale Sports Complex • Auburndale

| Time     | # | Runs   | Team Name                   | Field | # | Runs | Team Name                 |
|----------|---|--------|-----------------------------|-------|---|------|---------------------------|
| 11:00 AM | 1 | 27 #1  | Hollis Appraisals 60 (FL)   | 3     | 2 | 24   | Minnesota Masters/White   |
| 12:30 PM | 2 | 18 WII | N Minnesota Masters/White   | 3     | 1 | 17   | Hollis Appraisals 60 (FL) |
| 3:30 PM  | 1 | 34 "If | " Hollis Appraisals 60 (FL) | 3     | 2 | 11   | Minnesota Masters/White   |

Format: Mixed Round Robin to seed 60/65-Platinum Three-game-guarantee bracket

Teams #1-2 play Best 2 of 3 Series on SATURDAY for 60-Major+ championship (See above)

Teams #3-7 play Three-game-guarantee bracket for 60/65-Platinum championship

NOTE Top finishing 60-Major AND Team #7 receive 1st place awards (trophy & rings)

Home Runs - Home run rule of LOWER rated team in game

Major+ = 9 per Team per game, Outs Major = 6 per Team per game, Outs