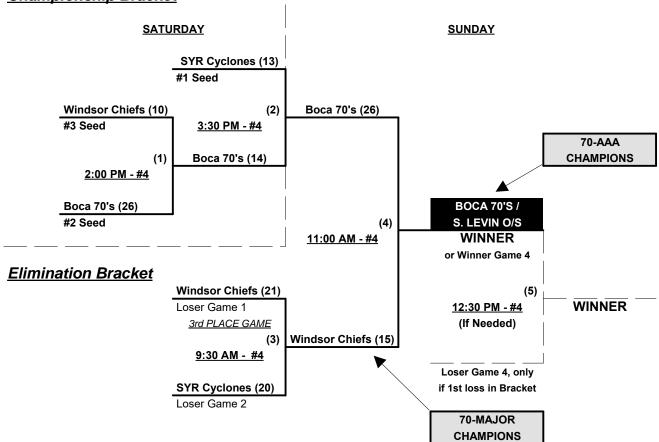

#### Men's 70+ Division • 5 Teams

|   | <u>Win</u> | <u>Loss</u> |   |                             | <u>Win</u> | <u>Loss</u> |   |                             |
|---|------------|-------------|---|-----------------------------|------------|-------------|---|-----------------------------|
|   | 1          | 2           | 1 | Windsor Chiefs (ON)         | 2          | 1           | 4 | Syracuse Cyclones 70 (NY)   |
| _ | 2          | 1           | 2 | Boca 70's/S. Levin O/S (FL) | 2          | 1           | 5 | Columbus Silver Sticks (IN) |
| _ | •          | •           | 3 | Bostonian 70's (MA) • OUT   | 1          | 2           | 6 | Silver City Brewers (WA)    |

### Friday • February 10, 2017 • Westside Softball Complex • Lakeland

Field address ▶ 1800 Oakhill St. • Lakeland, FL 33815

| Time     | # | Runs |   | Team Name                   | Field | # | Runs |   | Team Name                   |
|----------|---|------|---|-----------------------------|-------|---|------|---|-----------------------------|
| 8:30 AM  | 1 | 22   | ¶ | Windsor Chiefs (ON)         | 1     | 2 | 23   |   | Boca 70's/S. Levin O/S (FL) |
| 8:30 AM  | 6 | 15   |   | Silver City Brewers (WA)    | 2     | 4 | 16   | § | Syracuse Cyclones 70 (NY)   |
| 10:00 AM | 2 | 21   |   | Boca 70's/S. Levin O/S (FL) | 1     | 6 | 18   | § | Silver City Brewers (WA)    |
| 10:00 AM | 4 | 19   | § | Syracuse Cyclones 70 (NY)   | 2     | 5 | 16   |   | Columbus Silver Sticks (IN) |
| 11:30 AM | 5 | 25   |   | Columbus Silver Sticks (IN) | 2     | 1 | 19   | ¥ | Windsor Chiefs (ON)         |

#### Saturday • February 11, 2017 • Westside Softball Complex • Lakeland

| Time     | # | Runs | Team Name                   | Field | # | Runs | Team Name                     |
|----------|---|------|-----------------------------|-------|---|------|-------------------------------|
| 11:00 AM | 1 | 17   | ¶ Windsor Chiefs (ON)       | 1     | 4 | 16   | Syracuse Cyclones 70 (NY)     |
| 11:00 AM | 5 | 18   | Columbus Silver Sticks (IN) | 2     | 2 | 11   | § Boca 70's/S. Levin O/S (FL) |
| 11:00 AM | 3 | 0    | § Bostonian 70's (MA) • OUT | 3     | 6 | 7    | Silver City Brewers (WA)      |

- ¶ Team #1 GIVES 5-Run equalizer and is HOME vs. Teams #2-4
- ¥ Team #1 GIVES 7-Run equalizer and is HOME vs. Team #5
- § Teams #2-4 GIVE 5-Run equalizer and are HOME vs. Teams #5-6

#### Seeding for 70-Gold Double Elimination Bracket commencing Saturday afternoon - See Bracket for details

Format: Three (3) game Round Robin to seed 70-Gold Double Elimination bracket

Teams #1-4 play Double Elimination bracket for 70-Gold championship

**NOTE** Top finishing 70-AAA AND Team #1 receive 1st place awards (trophy & rings)

Teams #5-6 play Best 2 of 3 Series for 70-AA championship

Home Runs - Home Run rule of LOWER rated team in game

AAA Rule = 3 per team per game, Outs AA Rule = 1 per team per game, Outs