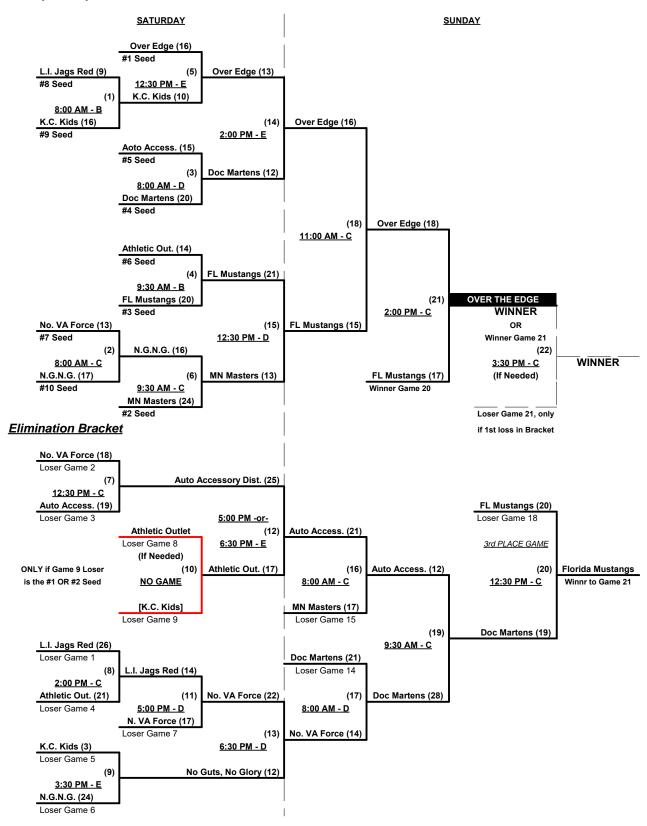

#### Men's 65+ Silver Division • 13 Teams

|   | <u>Win</u> | <u>Loss</u> |   |                              | <u>Win</u> | <u>Loss</u> |    |                             |
|---|------------|-------------|---|------------------------------|------------|-------------|----|-----------------------------|
|   | 1          | 1           | 1 | Athletic Outlet/Travato (NY) | 0          | 2           | 8  | No Guts, No Glory (CA)      |
| • | 1          | 1           | 2 | Auto Accessory Dist. (WA)    | 1          | 1           | 9  | Northern Virginia Force 65  |
| • | 1          | 1           | 3 | Doc Martens/Ropes (MI)       | 2          | 0           | 10 | Over The Edge (CA)          |
|   | 2          | 0           | 4 | Florida Mustangs 65          | 2          | 1           | 11 | Dallas Spurs 65 (TX)        |
| • | 0          | 2           | 5 | KC Kids (KS)                 | 0          | 4           | 12 | L. Island Jags 65 White (NY |
| • | 1          | 1           | 6 | L. Island Jags 65 Red (NY)   | 2          | 1           | 13 | Texas Rattlers (TX)         |
|   | 2          | 0           | 7 | Minnesota Masters 65         |            |             |    |                             |

#### Friday • February 10, 2017 • DiamondPlex Softball Complex • Winter Haven

Field address ▶ 999 Avenue H NE • Winter Haven, FL 33881

| Time     | #  | Runs |   | Team Name                    | Field | #  | Runs |   | Team Name                    |
|----------|----|------|---|------------------------------|-------|----|------|---|------------------------------|
| 11:00 AM | 8  | 15   | § | No Guts, No Glory (CA)       | В     | 13 | 25   |   | Texas Rattlers (TX)          |
| 11:00 AM | 2  | 18   |   | Auto Accessory Dist. (WA)    | С     | 6  | 16   |   | L. Island Jags 65 Red (NY)   |
| 12:30 PM | 9  | 21   |   | Northern Virginia Force 65   | В     | 1  | 20   |   | Athletic Outlet/Travato (NY) |
| 12:30 PM | 6  | 26   |   | L. Island Jags 65 Red (NY)   | С     | 8  | 24   |   | No Guts, No Glory (CA)       |
| 12:30 PM | 7  | 12   |   | Minnesota Masters 65         | D     | 2  | 11   |   | Auto Accessory Dist. (WA)    |
| 12:30 PM | 13 | 16   |   | Texas Rattlers (TX)          | E     | 11 | 20   |   | Dallas Spurs 65 (TX)         |
| 2:00 PM  | 5  | 16   |   | KC Kids (KS)                 | В     | 4  | 22   |   | Florida Mustangs 65          |
| 2:00 PM  | 1  | 19   |   | Athletic Outlet/Travato (NY) | С     | 3  | 13   |   | Doc Martens/Ropes (MI)       |
| 2:00 PM  | 12 | 14   |   | L. Island Jags 65 White (NY) | D     | 10 | 23   | § | Over The Edge (CA)           |
| 2:00 PM  | 11 | 15   |   | Dallas Spurs 65 (TX)         | E     | 7  | 20   | § | Minnesota Masters 65         |
| 3:30 PM  | 4  | 25   | § | Florida Mustangs 65          | В     | 12 | 20   |   | L. Island Jags 65 White (NY) |
| 3:30 PM  | 3  | 24   |   | Doc Martens/Ropes (MI)       | С     | 5  | 9    |   | KC Kids (KS)                 |
| 3:30 PM  | 10 | 20   |   | Over The Edge (CA)           | D     | 9  | 9    |   | Northern Virginia Force 65   |

<sup>§</sup> Teams #1-10 GIVE 5-Run OR 11-Defensive-player equalizer and are HOME vs. Teams #11-13

Seeding for 65-AAA Three-game-guarantee bracket commencing Saturday morning - See Bracket for details

### Saturday • February 11, 2017 • DiamondPlex Softball Complex • Winter Haven

| Time    | #  | Runs | Team Name                    | Field | #  | Runs | Team Name                    |
|---------|----|------|------------------------------|-------|----|------|------------------------------|
| 8:00 AM | 11 | 32   | Dallas Spurs 65 (TX)         | Е     | 12 | 22   | L. Island Jags 65 White (NY) |
| 9:30 AM | 12 | 6    | L. Island Jags 65 White (NY) | E     | 13 | 17   | Texas Rattlers (TX)          |

Seeding for 65-AA Double Elimination bracket commencing Saturday afternoon - See Bracket for details

Format: Mixed Round Robin to seed 65-AAA and 65-AA Double Elimination Championship brackets

Teams #1-10 play for Three-game-guarantee bracket for 65-AAA Championship

Teams #11-13 play Double Elimination bracket for 65-AA Championship • INTERNAL Seeding

Home Runs - Home Run rule of LOWER rated team • AAA = 3 per game, Outs • AA = 1 per team, Outs

NOTE SSUSA Official Rulebook §9.5 (Retrieving Home Run Balls) will be strictly enforced.

Time Limits - RR = 65 + open inn. • Bracket = 70 + open inn. • Championship game(s) = 7 innings full

Tie Breakers - Head to head (in full RR only), least runs allowed, run differential, coin toss

Rev. 01/22/2017

#### Men's 65+ AAA Division • 10 Teams