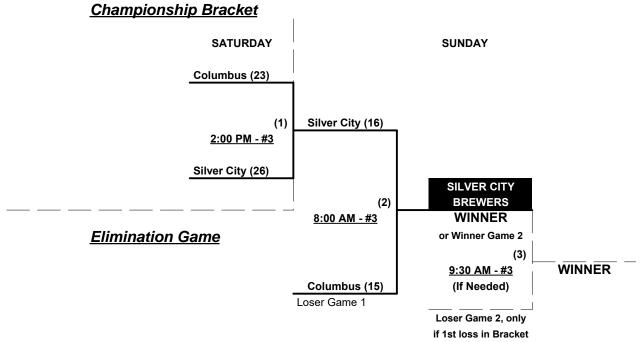

#### Men's 70+ Division • 5 Teams

|   | <u>Win</u> | <u>Loss</u> |   |                             | <u>Win</u> | <u>Loss</u> |   |                             |
|---|------------|-------------|---|-----------------------------|------------|-------------|---|-----------------------------|
|   | 1          | 2           | 1 | Windsor Chiefs (ON)         | 2          | 1           | 4 | Syracuse Cyclones 70 (NY)   |
| _ | 2          | 1           | 2 | Boca 70's/S. Levin O/S (FL) | 2          | 1           | 5 | Columbus Silver Sticks (IN) |
| _ | •          | •           | 3 | Bostonian 70's (MA) • OUT   | 1          | 2           | 6 | Silver City Brewers (WA)    |

### Friday • February 10, 2017 • Westside Softball Complex • Lakeland

Field address ▶ 1800 Oakhill St. • Lakeland, FL 33815

| Time     | # | Runs |   | Team Name                   | Field | # | Runs |   | Team Name                   |
|----------|---|------|---|-----------------------------|-------|---|------|---|-----------------------------|
| 8:30 AM  | 1 | 22   | ¶ | Windsor Chiefs (ON)         | 1     | 2 | 23   |   | Boca 70's/S. Levin O/S (FL) |
| 8:30 AM  | 6 | 15   |   | Silver City Brewers (WA)    | 2     | 4 | 16   | § | Syracuse Cyclones 70 (NY)   |
| 10:00 AM | 2 | 21   |   | Boca 70's/S. Levin O/S (FL) | 1     | 6 | 18   | § | Silver City Brewers (WA)    |
| 10:00 AM | 4 | 19   | § | Syracuse Cyclones 70 (NY)   | 2     | 5 | 16   |   | Columbus Silver Sticks (IN) |
| 11:30 AM | 5 | 25   |   | Columbus Silver Sticks (IN) | 2     | 1 | 19   | ¥ | Windsor Chiefs (ON)         |

#### Saturday • February 11, 2017 • Westside Softball Complex • Lakeland

| Time     | # | Runs | Team Name                   | Field | # | Runs | Team Name                     |
|----------|---|------|-----------------------------|-------|---|------|-------------------------------|
| 11:00 AM | 1 | 17   | ¶ Windsor Chiefs (ON)       | 1     | 4 | 16   | Syracuse Cyclones 70 (NY)     |
| 11:00 AM | 5 | 18   | Columbus Silver Sticks (IN) | 2     | 2 | 11   | § Boca 70's/S. Levin O/S (FL) |
| 11:00 AM | 3 | 0    | § Bostonian 70's (MA) • OUT | 3     | 6 | 7    | Silver City Brewers (WA)      |

- ¶ Team #1 GIVES 5-Run equalizer and is HOME vs. Teams #2-4
- ¥ Team #1 GIVES 7-Run equalizer and is HOME vs. Team #5
- § Teams #2-4 GIVE 5-Run equalizer and are HOME vs. Teams #5-6

#### Seeding for 70-Gold Double Elimination Bracket commencing Saturday afternoon - See Bracket for details

Format: Three (3) game Round Robin to seed 70-Gold Double Elimination bracket

Teams #1-4 play Double Elimination bracket for 70-Gold championship

**NOTE** Top finishing 70-AAA AND Team #1 receive 1st place awards (trophy & rings)

Teams #5-6 play Best 2 of 3 Series for 70-AA championship

Home Runs - Home Run rule of LOWER rated team in game

AAA Rule = 3 per team per game, Outs AA Rule = 1 per team per game, Outs