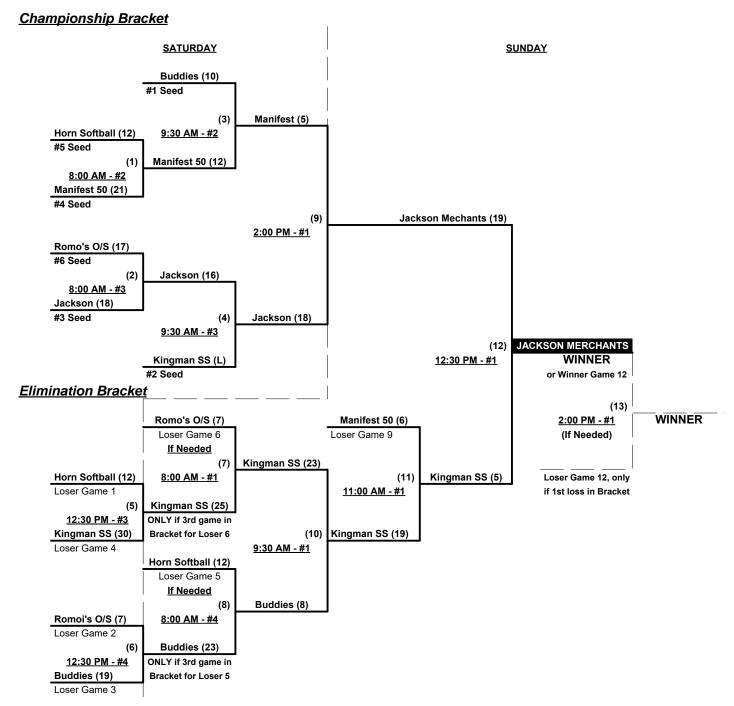

### Men's 50+ AA Division • 6 Teams

| <u>Wir</u> | Loss |   |                             | <u>Win</u> | Loss |   |                        |
|------------|------|---|-----------------------------|------------|------|---|------------------------|
| 2          | 0    | 1 | Buddies Sampson Olivet (MI) | 1          | 1    | 4 | KSS (AZ)               |
| 1          | 1    | 2 | Horn Softball (CA)          | 1          | 1    | 5 | Manifest 50's (TX)     |
| 1          | 1    | 3 | Jackson Merchants (MI)      | 0          | 2    | 6 | Romo's Old School (TX) |

### Friday • February 10, 2017 • Westside Softball Complex • Lakeland

Field address ▶ 1800 Oakhill St. • Lakeland, FL 33815

| Time     | # | Runs          | Team Name                          | Field | # | Runs | Team Name                          |
|----------|---|---------------|------------------------------------|-------|---|------|------------------------------------|
| 11:30 AM | 5 | 17            | Manifest 50's (TX)                 | 1     | 3 | 9    | Jackson Merchants (MI)             |
| 1:00 PM  | 2 | 18            | Horn Softball (CA)                 | 1     | 5 | 12   | Manifest 50's (TX)                 |
| 1:00 PM  | 6 | 11            | Romo's Old School (TX)             | 2     | 1 | 16   | <b>Buddies Sampson Olivet (MI)</b> |
| 1:00 PM  | 3 | <del></del> 5 | Jackson Merchants (MI)             | 3     | 4 | 4    | KSS (AZ)                           |
| 2:30 PM  | 1 | 25            | <b>Buddies Sampson Olivet (MI)</b> | 1     | 2 | 10   | Horn Softball (CA)                 |
| 2:30 PM  | 4 | 16            | KSS (AZ)                           | 2     | 6 | 7    | Romo's Old School (TX)             |

Seeding for 50-AA Three-game-guarantee Bracket commencing Saturday morning - See Bracket for details

Format: Two (2) game Round Robin to seed 50-AA Three-game-guarantee Bracket

Home Runs - AA Rule = 1 per team per game, Outs

#### Men's 50+ AA Division • 6 Teams

Rev. 01/22/2017

#### Championship Bracket

Rev. 01/22/2017