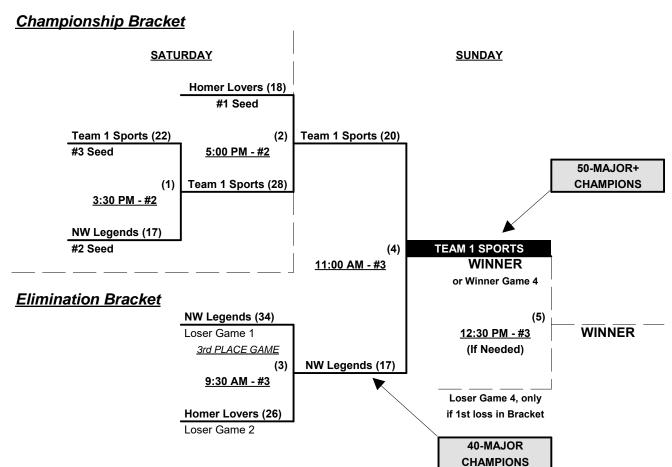

imination bracket for 40/50-Platinum division (INTERNAL seeding)

NOTE Top finishing 40-Major AND Team #3 receive 1st place awards (trophy & rings)

Teams #4-11 play Three-game-guarantee bracket for 50-Major championship

Home Runs - In 40-Major vs. 40-Major games and bracket: Eight (8) per team per game, OUTS

In all other games: Major rule: Six (6) per team per game, OUTS

NOTE SSUSA Official Rulebook §9.5 (Retrieving Home Run Balls) will be strictly enforced.

Run Rules - Five (5) runs per ½ inning at bat (except open inning)

Time Limits - RR = 65 + open inn. • Bracket = 70 + open inn. • Championship game(s) = 7 innings full

Tie Breakers - Head to head (in full RR only), least runs allowed, run differential, coin toss



Rev. 01/22/2017

#### Men's 40/50+ Platinum Division • 3 Teams





Rev. 01/22/2017

#### Men's 50+ Major Division • 8 Teams





Rev. 01/22/2017

#### Men's 50+ AAA Division • 12 Teams

| <u>Win</u> | <u>Loss</u>           |                                 |                                                                                               | <u>Win</u>                                                                                                                                                                                                                                                                    | <u>Loss</u>