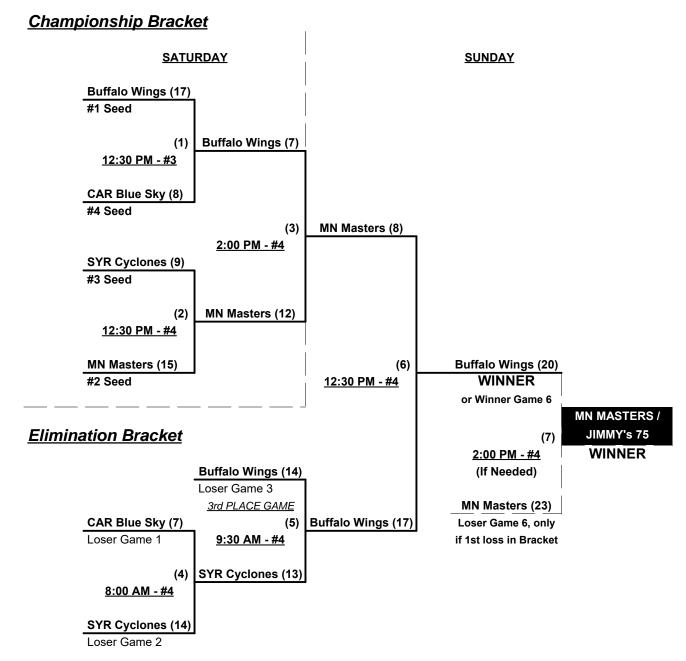

#### Men's 75+ Division • 6 Teams

|   | <u>Win</u> | <u>Loss</u> |   |                           | <u>Win</u> | <u>Loss</u> |   |                           |
|---|------------|-------------|---|---------------------------|------------|-------------|---|---------------------------|
|   | 3          | 0           | 1 | Southeast Left-Overs (GA) | 0          | 2 (1)       | 4 | Carolina Blue Sky's (NC)  |
| Ξ | 3          | 0           | 2 | Pfeiffer/Doc's Boys (MI)  | 1          | 1 (1)       | 5 | MN Masters 75/Jimmy's     |
| Ξ | 2          | 1           | 3 | Buffalo Wild Wings (FL)   | 0          | 1 (2)       | 6 | Syracuse Cyclones 75 (NY) |

#### Friday • February 10, 2017 • Southwest Softball Complex • Lakeland

Field address ► 1444 W Highland St. • Lakeland, FL 33815

| Time     | # | Runs | Team Name                      | Field | # | Runs | Team Name                   |
|----------|---|------|--------------------------------|-------|---|------|-----------------------------|
| 8:30 AM  | 2 | 13   | ¶ Pfeiffer/Doc's Boys (MI)     | 3     | 3 | 9    | Buffalo Wild Wings (FL)     |
| 8:30 AM  | 1 | 24   | § Southeast Left-Overs (GA)    | 4     | 4 | 14   | Carolina Blue Sky's (NC)    |
| 10:00 AM | 6 | 5    | Syracuse Cyclones 75 (NY)      | 3     | 5 | 10   | MN Masters 75/Jimmy's       |
| 10:00 AM | 4 | 9    | Carolina Blue Sky's (NC)       | 4     | 2 | 15   | ¶ Pfeiffer/Doc's Boys (MI)  |
| 11:30 AM | 5 | 14   | MN Masters 75/Jimmy's          | 3     | 1 | 18   | § Southeast Left-Overs (GA) |
| 11:30 AM | 3 | 11   | <b>Buffalo Wild Wings (FL)</b> | 4     | 6 | 6    | Syracuse Cyclones 75 (NY)   |

### Saturday • February 11, 2017 • Southwest Softball Complex • Lakeland

|   | Time    | # | Runs | Team Name                  | Field | # | Runs | Team Name                   |
|---|---------|---|------|----------------------------|-------|---|------|-----------------------------|
| _ | 8:00 AM | 6 | 14   | Syracuse Cyclones 75 (NY)  | 1     | 1 | 20   | § Southeast Left-Overs (GA) |
|   | 8:00 AM | 2 | 15   | ¶ Pfeiffer/Doc's Boys (MI) | 2     | 5 | 14   | MN Masters 75/Jimmy's       |
|   | 9:30 AM | 3 | 24   | Buffalo Wild Wings (FL)    | 2     | 4 | 11   | Carolina Blue Sky's (NC)    |

- § Team #1 GIVES 7-Run equalizer and is HOME vs. Teams #3-6
- ¶ Team #2 GIVES 5-Run equalizer and is HOME vs. Teams #3-6
- ¥ Team #1 GIVES 5-Run equalizer and is HOME vs. Team #2 in Best 2 of 3 Series

#### Seeding for 75-AAA Double Elimination Bracket commencing Saturday afternoon - See Bracket for details

Format: Three (3) game Round Robin to seed 75-AAA Double Elimination bracket

Teams #1-2 play Best 2 of 3 Series for 75-Platinum division championship

NOTE BOTH teams receive 1st place awards (trophy & rings) for 75-Major+ and 75-Major

Teams #3-6 play Double Elimination bracket for 75-AAA Championship

NOTE Seeding based on first TWO games NOT involving Team #1

Home Runs - Open

Time Limits - RR = 65 + open inn. • Bracket = 70 + open inn. • Championship game(s) = 7 innings full

Tie Breakers - Head to head (in full RR only), least runs allowed, run differential, coin toss