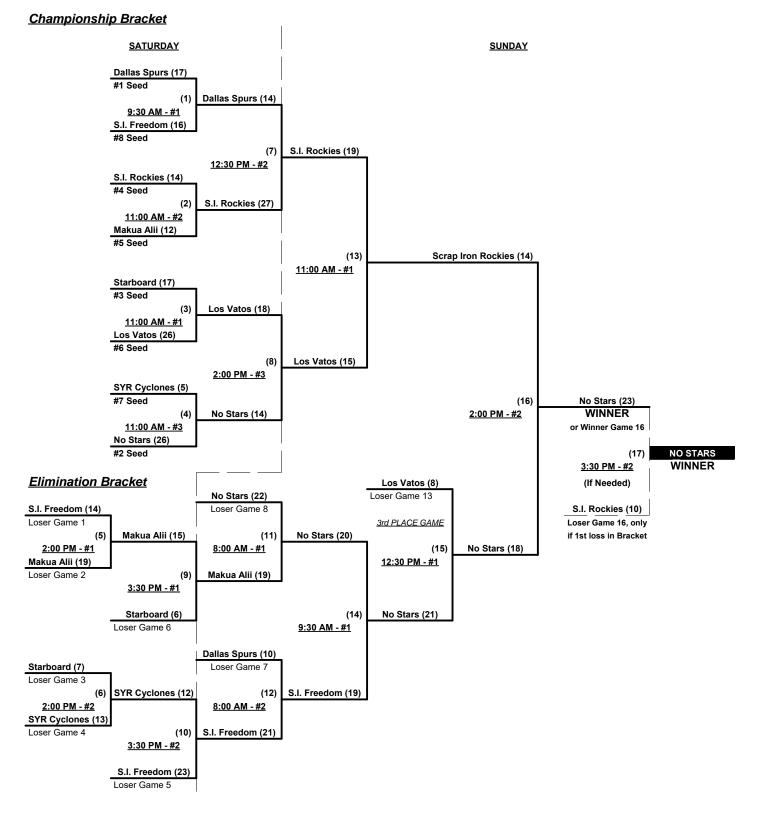

#### Championship Bracket

Rev. 01/22/2017

### Men's 60+ AA Division • 8 Teams

|   | <u>Win</u> | <u>Loss</u> |   |                          | <u>Win</u> | <u>Loss</u> |   |                           |
|---|------------|-------------|---|--------------------------|------------|-------------|---|---------------------------|
| _ | 2          | 0           | 1 | Dallas Spurs 60 (TX)     | 1          | 1           | 5 | S. Iron 60's Rockies (CO) |
|   | 1          | 1           | 2 | Los Vatos Viejos 60 (AZ) | 0          | 2           | 6 | S. Iron Freedom (CO)      |
|   | 1          | 1           | 3 | Makua Alii (HI)          | 0          | 2           | 7 | SYR Cyclones 60 (NY)      |
| _ | 2          | 0           | 4 | No Stars (FL)            | 1          | 1           | 8 | The Starboard/OTS (DE)    |

#### Friday • February 10, 2017 • Southwest Softball Complex • Lakeland

Field address ► 1444 W Highland St. • Lakeland, FL 33815

| Time    | # | Runs | Team Name                 | Field | # | Runs | Team Name                 |
|---------|---|------|---------------------------|-------|---|------|---------------------------|
| 1:00 PM | 1 | 18   | Dallas Spurs 60 (TX)      | 1     | 3 | 14   | Makua Alii (HI)           |
| 1:00 PM | 6 | 12   | S. Iron Freedom (CO)      | 2     | 8 | 16   | The Starboard/OTS (DE)    |
| 1:00 PM | 5 | 9    | S. Iron 60's Rockies (CO) | 3     | 4 | 21   | No Stars (FL)             |
| 1:00 PM | 2 | 15   | Los Vatos Viejos 60 (AZ)  | 4     | 7 | 14   | SYR Cyclones 60 (NY)      |
| 2:30 PM | 3 | 25   | Makua Alii (HI)           | 1     | 6 | 13   | S. Iron Freedom (CO)      |
| 2:30 PM | 8 | 9    | The Starboard/OTS (DE)    | 2     | 5 | 15   | S. Iron 60's Rockies (CO) |
| 2:30 PM | 4 | 25   | No Stars (FL)             | 3     | 2 | 23   | Los Vatos Viejos 60 (AZ)  |
| 2:30 PM | 7 | 13   | SYR Cyclones 60 (NY)      | 4     | 1 | 15   | Dallas Spurs 60 (TX)      |

Seeding for 60-AA Three-game-guarantee Bracket commencing Saturday morning - See Bracket for details

Format: Two (2) game Round Robin to seed 60-AA Three-game-guarantee Bracket

Home Runs - AA Rule = 1 per team per game, Outs