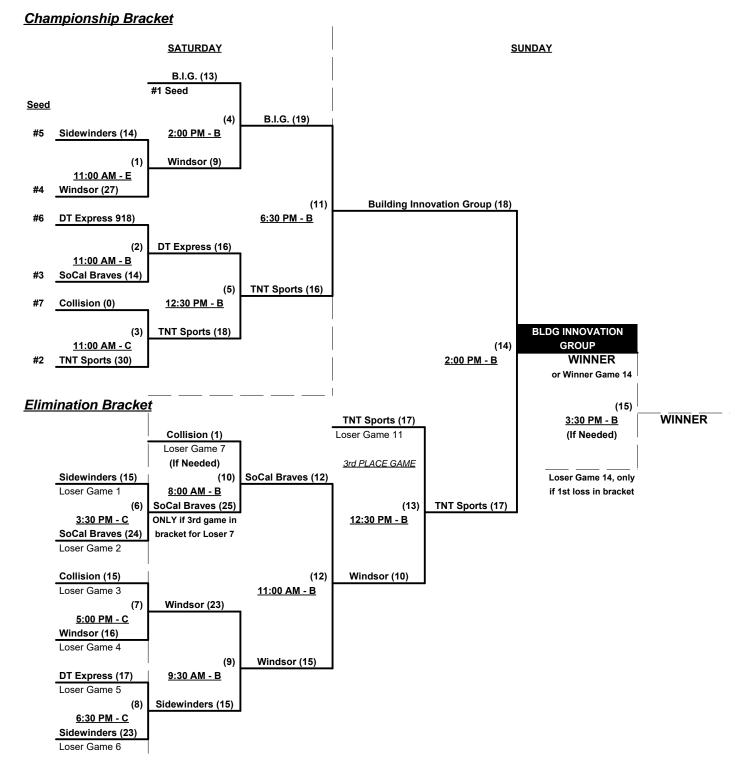

### Men's 55+ Silver Division • 10 Teams

|   | <u>Win</u> | <u>Loss</u> |   |                             | <u>Win</u> | <u>Loss</u> |    |                        |
|---|------------|-------------|---|-----------------------------|------------|-------------|----|------------------------|
|   | 2          | 0           | 1 | Bldg. Innovation Group (NY) | 1          | 1           | 6  | TNT Sports Club (PA)   |
| _ | 0          | 2           | 2 | Collision Clinic (NF)       | 1          | 1           | 7  | Windsor 55 Chiefs (ON) |
|   | 0          | 2           | 3 | DT Express (TN)             | 1          | 2           | 8  | Longshoremen 55 (VA)   |
| _ | 1          | 1           | 4 | Sidewinders 55's (AZ)       | 2          | 2           | 9  | Silver Foxes (FL)      |
| _ | 1          | 1           | 5 | Southern California Braves  | 3          | 0           | 10 | Tucson/Los Buds (AZ)   |

### Friday • February 10, 2017 • DiamondPlex Softball Complex • Winter Haven

Field address ▶ 999 Avenue H NE • Winter Haven, FL 33881

| Time     | #  | Runs | Team Name                   | Field | #  | Runs | Team Name                     |
|----------|----|------|-----------------------------|-------|----|------|-------------------------------|
| 8:00 AM  | 1  | 22   | Bldg. Innovation Group (NY) | В     | 3  | 13   | DT Express (TN)               |
| 8:00 AM  | 5  | 15   | Southern California Braves  | С     | 7  | 23   | Windsor 55 Chiefs (ON)        |
| 8:00 AM  | 10 | 22   | Tucson/Los Buds (AZ)        | D     | 8  | 8    | Longshoremen 55 (VA)          |
| 8:00 AM  | 2  | 3    | Collision Clinic (NF)       | E     | 6  | 25   | TNT Sports Club (PA)          |
| 9:30 AM  | 9  | 3    | Silver Foxes (FL)           | В     | 1  | 13   | § Bldg. Innovation Group (NY) |
| 9:30 AM  | 7  | 11   | § Windsor 55 Chiefs (ON)    | С     | 10 | 22   | Tucson/Los Buds (AZ)          |
| 9:30 AM  | 3  | 9    | DT Express (TN)             | D     | 5  | 17   | Southern California Braves    |
| 9:30 AM  | 6  | 20   | TNT Sports Club (PA)        | E     | 4  | 22   | Sidewinders 55's (AZ)         |
| 11:00 AM | 8  | 20   | Longshoremen 55 (VA)        | D     | 2  | 7    | § Collision Clinic (NF)       |
| 11:00 AM | 4  | 14   | § Sidewinders 55's (AZ)     | Е     | 9  | 19   | Silver Foxes (FL)             |

<sup>§</sup> Teams #1-7 GIVE 5-Run OR 11-Defensive-player equalizer and are HOME vs. Teams #8-10

Seeding for 55-AAA Three-game-guarantee bracket commencing Saturday morning - See Bracket for details

### Saturday • February 11, 2017 • DiamondPlex Softball Complex • Winter Haven

| Time     | # | Runs | Team Name            | Field | #  | Runs | Team Name            |
|----------|---|------|----------------------|-------|----|------|----------------------|
| 9:30 AM  | 8 | 17   | Longshoremen 55 (VA) | D     | 9  | 37   | Silver Foxes (FL)    |
| 11:00 AM | 9 | 12   | Silver Foxes (FL)    | D     | 10 | 15   | Tucson/Los Buds (AZ) |

#### Seeding for 55-AA Double Elimination bracket commencing Saturday afternoon - See Bracket for details

Format: Mixed Round Robin to seed 55-AAA and 55-AA Championship brackets

Teams #1-7 play Three-game-guarantee bracket for 55-AAA championship

Teams #8-10 play Double Elimination bracket for 55-AA championship • INTERNAL seeding

Home Runs - Home run rule of LOWER rated team in game

AAA = 3 per team per game, Outs AA = 1 per team per game, Outs