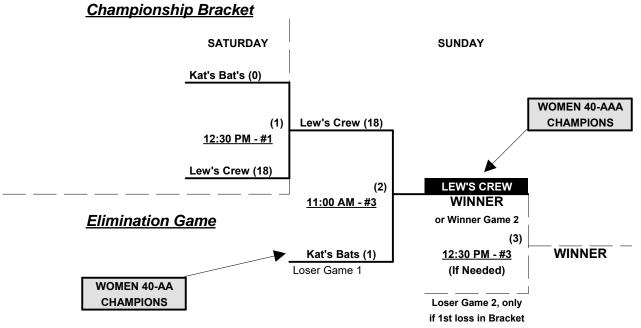

Teams #4-5 play Best 2 of 3 Series for 40-Masters Silver division Championship

NOTE BOTH teams receive 1st place awards (trophy & rings) for 40-AAA and 40-AA

Teams #6-7 play Best 2 of 3 Series for Women's 50+ Senior division championship

#### Women's 40-Masters Silver Division • 2 Teams

#### Women's 50+ Senior Division • 2 Teams