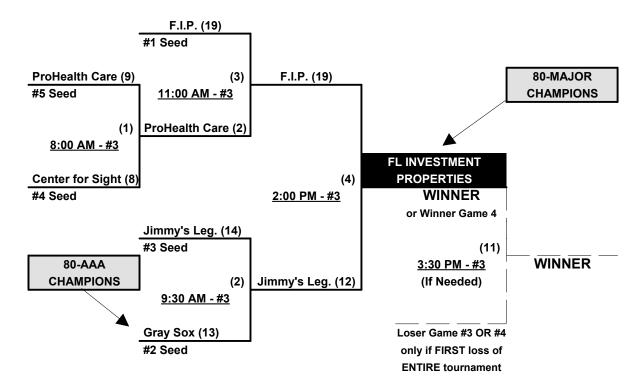

#### Men's 80+ Gold Division • 5 Teams

|   | <u>Win</u> | <u>Loss</u> |   |                          | <u>Win</u> | <u>Loss</u> |   |                        |
|---|------------|-------------|---|--------------------------|------------|-------------|---|------------------------|
|   | 1          | 3           | 1 | Center For Sight (FL)    | 1          | 3           | 4 | ProHealth Care 80 (WI) |
| _ | 4          | 0           | 2 | FL Investment Properties | 3          | 1           | 5 | Gray Sox 80's (MI)     |
| _ | 1          | 3           | 3 | .limmy's MN Legends 80   |            |             |   |                        |

#### Friday • February 10, 2017 • Southwest Softball Complex • Lakeland

Field address ► 1444 W Highland St. • Lakeland, FL 33815

| Time     | # | Runs | Team Name                | Field | # | Runs | Team Name                |
|----------|---|------|--------------------------|-------|---|------|--------------------------|
| 8:30 AM  | 4 | 11   | ProHealth Care 80 (WI)   | 1     | 2 | 23   | FL Investment Properties |
| 8:30 AM  | 3 | 13   | Jimmy's MN Legends 80    | 2     | 1 | 9    | Center For Sight (FL)    |
| 10:00 AM | 2 | 16   | FL Investment Properties | 1     | 3 | 9    | Jimmy's MN Legends 80    |
| 10:00 AM | 1 | 12   | Center For Sight (FL)    | 2     | 5 | 24   | § Gray Sox 80's (MI)     |
| 11:30 AM | 5 | 19   | § Gray Sox 80's (MI)     | 2     | 4 | 10   | ProHealth Care 80 (WI)   |

#### Saturday • February 11, 2017 • Southwest Softball Complex • Lakeland

|   | Time     | # | Runs | Team Name                | Field | # | Runs |   | Team Name                |
|---|----------|---|------|--------------------------|-------|---|------|---|--------------------------|
| _ | 8:00 AM  | 3 | 7    | Jimmy's MN Legends 80    | 3     | 5 | 16   | § | Gray Sox 80's (MI)       |
|   | 8:00 AM  | 2 | 16   | FL Investment Properties | 4     | 1 | 1    |   | Center For Sight (FL)    |
|   | 9:30 AM  | 5 | 14   | § Gray Sox 80's (MI)     | 3     | 2 | 18   |   | FL Investment Properties |
|   | 9:30 AM  | 1 | 25   | Center For Sight (FL)    | 4     | 4 | 15   |   | ProHealth Care 80 (WI)   |
|   | 11:00 AM | 4 | 15   | ProHealth Care 80 (WI)   | 4     | 3 | 14   |   | Jimmy's MN Legends 80    |

<sup>§</sup> Team #5 RECEIVES 5-Run equalizer and is VISITOR in ALL games, including bracket

#### Seeding for 80-Gold Modified Single Elimination Bracket commencing Sunday morning - See Bracket

Format: Full (4-game) Round Robin to seed Modified Single Elimination bracket on SUNDAY

NOTE "If" game ONLY if UNBEATEN #1 Seed suffers first loss of entire T.O.C. in bracket

Top finishing 80-Major AND Team #5 receive 1st place awards (trophy & rings)

Home Runs - Open

Run Rules - Five runs per ½ inning at bat (except open inning)

Time Limits - RR = 65 + open inn. • Bracket = 70 + open inn. • Championship game(s) = 7 innings full

### Men's 80+ Gold Division • 5 Teams

### **Championship Bracket**