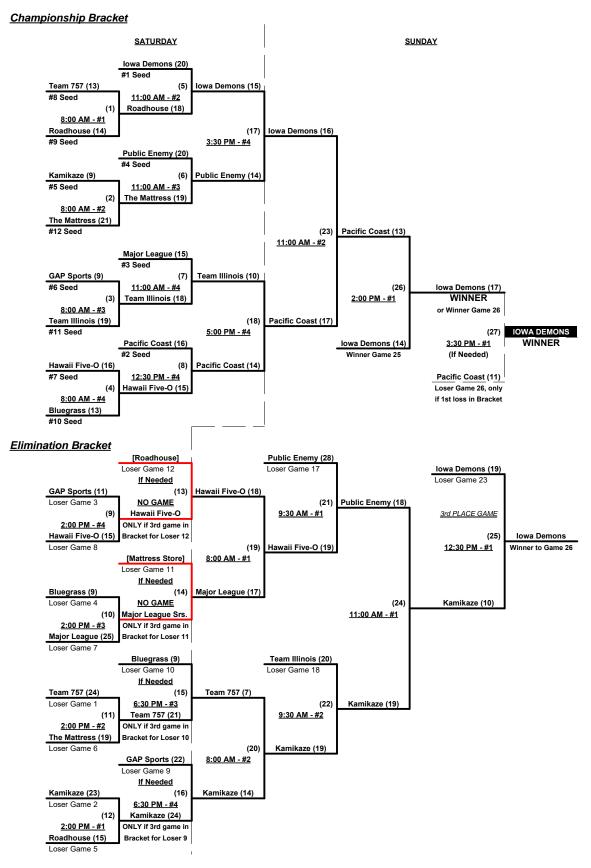

PM | 9  | 12             | Roadhouse Blues (PA)        | 3     | 7  | 13   | Pacific Coast Alliance (CA) |
| 12:30 PM | 10 | 15             | Team 757 (VA)               | 4     | 4  | 16   | Iowa Demons                 |

Seeding for 50-AAA Three-game-guarantee bracket commencing Saturday morning - See Bracket for details

Format: Two (2) game Round Robin to seed 50-AAA Three-game-guarantee Bracket

Home Runs - AAA = 3 per team per game, Outs

**NOTE** SSUSA Official Rulebook §9.5 (Retrieving Home Run Balls) will be strictly enforced.

Time Limits - RR = 65 + open inn. • Bracket = 70 + open inn. • Championship game(s) = 7 innings full

Tie Breakers - Head to head (in full RR only), least runs allowed, run differential, coin toss



Rev. 01/22/2017

#### Men's 50+ AAA Division • 12 Teams





Rev. 02/09/2017

### Men's 50+ AA Division • 6 Teams

| <u>Wir</u> | Loss |   |                             | <u>Win</u> | Loss |   |                        |
|------------|------|---|-----------------------------|------------|------|---|------------------------|
| 2          | 0    | 1 | Buddies Sampson Olivet (MI) | 1          | 1    | 4 | KSS (AZ)               |
| 1          | 1    | 2 | Horn Softball (CA)          | 1          | 1    | 5 | Manifest 50's (TX)     |
| 1          | 1    | 3 | Jackson Merchants (MI)      | 0          | 2    | 6 | Romo's Old School (TX) |

### Friday • February 10, 2017 • Westside Softball Complex • Lakeland

Field address ▶ 1800 Oakhill St. • Lakeland, FL 33815

| Time     | # | Runs          | Team Name                          | Field | # | Runs | T