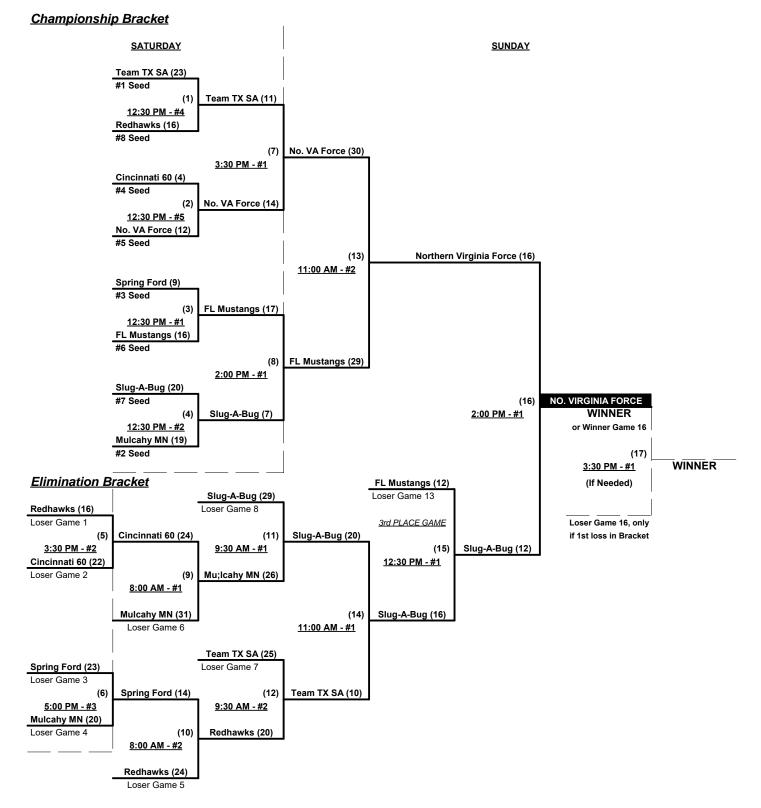

#### Men's 60+ AAA Division • 8 Teams

|   | <u>Win</u> | <u>Loss</u> |   |                             | <u>Win</u> | <u>Loss</u> |   |                        |
|---|------------|-------------|---|-----------------------------|------------|-------------|---|------------------------|
| _ | 1          | 1           | 1 | Cincinnati 60's (OH)        | 0          | 2           | 5 | RedHawks (FL)          |
| _ | 1          | 1           | 2 | Florida Mustangs 60         | 0          | 2           | 6 | Slug-A-Bug (FL)        |
| _ | 2          | 0           | 3 | Mulcahy of Minnesota/Ancell | 1          | 1           | 7 | Spring Ford 60+ (PA)   |
| _ | 1          | 1           | 4 | Northern Virginia Force 60  | 2          | 0           | 8 | Team Texas San Antonio |

#### Friday • February 10, 2017 • Auburndale Sports Complex • Auburndale

Field address ▶ 299 Florida Citrus Blvd. • Winter Haven, FL 33880

| Time     | # | Runs | Team Name                   | Field | # | Runs | Team Name                   |
|----------|---|------|-----------------------------|-------|---|------|-----------------------------|
| 8:00 AM  | 1 | 20   | Cincinnati 60's (OH)        | 2     | 4 | 22   | Northern Virginia Force 60  |
| 8:00 AM  | 8 | 18   | Team Texas San Antonio      | 3     | 6 | 14   | Slug-A-Bug (FL)             |
| 8:00 AM  | 3 | 20   | Mulcahy of Minnesota/Ancell | 4     | 5 | 16   | RedHawks (FL)               |
| 9:30 AM  | 4 | 15   | Northern Virginia Force 60  | 2     | 8 | 19   | Team Texas San Antonio      |
| 9:30 AM  | 6 | 12   | Slug-A-Bug (FL)             | 3     | 1 | 13   | Cincinnati 60's (OH)        |
| 9:30 AM  | 5 | 10   | RedHawks (FL)               | 4     | 7 | 16   | Spring Ford 60+ (PA)        |
| 11:00 AM | 2 | 14   | Florida Mustangs 60         | 4     | 3 | 20   | Mulcahy of Minnesota/Ancell |
| 12:30 PM | 7 | 19   | Spring Ford 60+ (PA)        | 4     | 2 | 21   | Florida Mustangs 60         |

Seeding for 60-AAA Three-game-guarantee bracket commencing Saturday afternoon - See Bracket for details

Format: Two (2) game Round Robin to seed 60-AAA Three-game-guarantee Bracket

Home Runs - AAA = 3 per team per game, Outs

NOTE SSUSA Official Rulebook §9.5 (Retrieving Home Run Balls) will be strictly enforced.

Time Limits - RR = 65 + open inn. • Bracket = 70 + open inn. • Championship game(s) = 7 innings full

Tie Breakers - Head to head (in full RR only), least runs allowed, run differential, coin toss