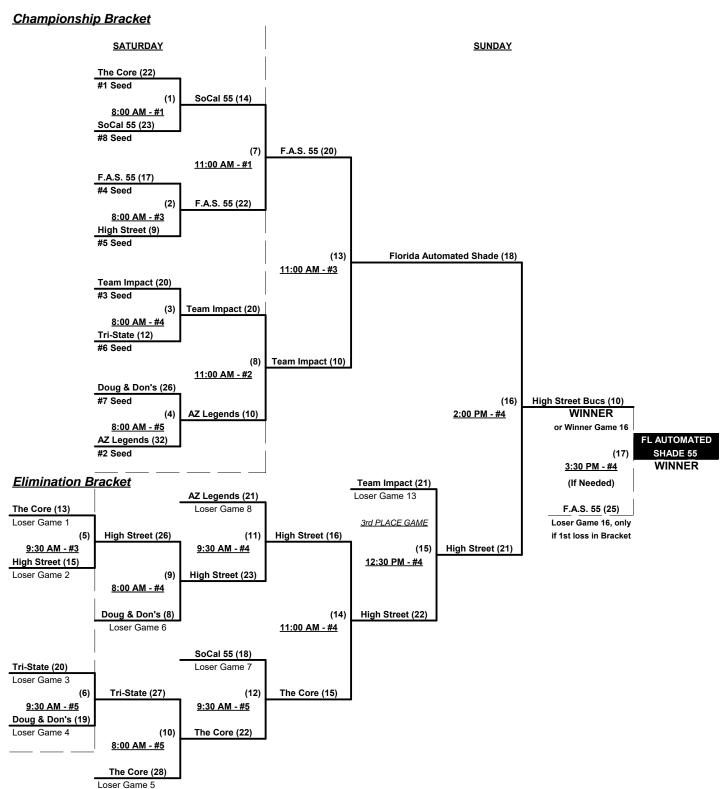

### Men's 55+ Major Division • 8 Teams

| <u>Wi</u> | <u>n</u> | <u>Loss</u> |   |                             | <u>Win</u> | <b>Loss</b> |   |                          |
|-----------|----------|-------------|---|-----------------------------|------------|-------------|---|--------------------------|
| 2         |          | 0           | 1 | Arizona Legends (AZ)        | 0          | 2           | 5 | So Cal 55 (CA)           |
| 0         |          | 2           | 2 | Doug & Don's Auto Care (MI) | 1          | 1           | 6 | Team Impact (FL)         |
| 1         |          | 1           | 3 | Florida Automated Shade 55  | 2          | 0           | 7 | The Core (NV)            |
| <u> 1</u> |          | 1           | 4 | High Street Bucs (MD)       | 1          | 1           | 8 | Tri-State Merchants (PA) |

#### Friday • February 10, 2017 • Auburndale Sports Complex • Auburndale

Field address ▶ 299 Florida Citrus Blvd. • Winter Haven, FL 33880

| Time    | # | Runs | Team Name                   | Field | # | Runs | Team Name                   |
|---------|---|------|-----------------------------|-------|---|------|-----------------------------|
| 2:00 PM | 1 | 21   | Arizona Legends (AZ)        | 1     | 4 | 20   | High Street Bucs (MD)       |
| 2:00 PM | 2 | 17   | Doug & Don's Auto Care (MI) | 3     | 8 | 18   | Tri-State Merchants (PA)    |
| 2:00 PM | 3 | 13   | Florida Automated Shade 55  | 4     | 7 | 16   | The Core (NV)               |
| 2:00 PM | 6 | 18   | Team Impact (FL)            | 5     | 5 | 8    | So Cal 55 (CA)              |
| 3:30 PM | 4 | 18   | High Street Bucs (MD)       | 1 1   | 2 | 16   | Doug & Don's Auto Care (MI) |
| 3:30 PM | 8 | 19   | Tri-State Merchants (PA)    | 3     | 1 | 27   | Arizona Legends (AZ)        |
| 3:30 PM | 7 | 19   | The Core (NV)               | 4     | 6 | 17   | Team Impact (FL)            |
| 3:30 PM | 5 | 20   | So Cal 55 (CA)              | 5     | 3 | 25   | Florida Automated Shade 55  |

Seeding for 55-Major Three-game-guarantee Bracket commencing Saturday morning - See Bracket for details

Format: Two (2) game Round Robin to seed 55-Major Three-game-guarantee Bracket

Home Runs - Major = Six (6) per team per game, Outs

**NOTE** SSUSA Official Rulebook §9.5 (Retrieving Home Run Balls) will be strictly enforced.

Run Rules - Five (5) runs per ½ inning at bat (except open inning)

Time Limits - RR = 65 + open inn. • Bracket = 70 + open inn. • Championship game(s) = 7 innings full

Tie Breakers - Head to head (in full RR only), least runs allowed, run differential, coin toss

Rev. 01/22/2017

#### Men's 55+ Major Division • 8 Teams

Rev. 01/22/2017