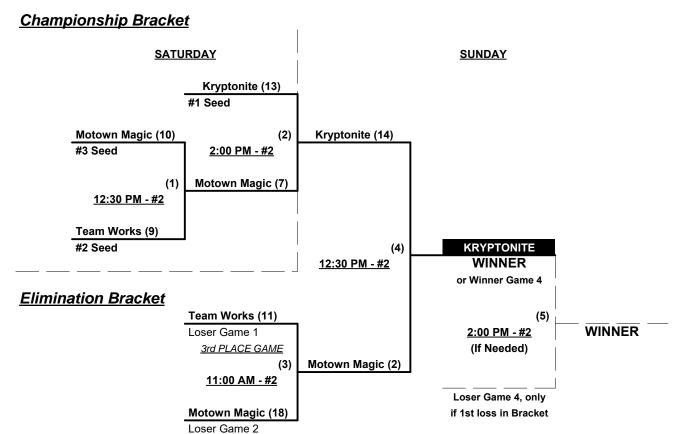

# Women's 40-Masters Major Division • 3 Teams

#### Seeding for 40-Major Double Elimination Bracket commencing Saturday afternoon - See Bracket for details

Format: Three (3) game Round Robin to seed 40-Masters Major Double Elimination bracket

Teams #1-3 play Double Elimination bracket for 40-Masters Major division Championship

Teams #4-5 play Best 2 of 3 Series for 40-Masters Silver division Championship

NOTE BOTH teams receive 1st place awards (trophy & rings) for 40-AAA and 40-AA

Teams #6-7 play Best 2 of 3 Series for Women's 50+ Senior division championship

Home Runs - Home Run rule of LOWER Rated team in game 50+ Best 2 of 3 = Open

Major = 6 per team per game, Outs

AAA = 6 per team per game, Outs

Time Limits - RR = 65 + open inn. • Bracket = 70 + open inn. • Championship game(s) = 7 innings full