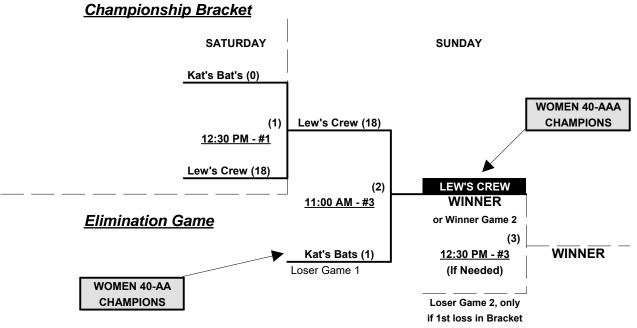

play Best 2 of 3 Series for Women's 50+ Senior division championship

Home Runs - Home Run rule of LOWER Rated team in game 50+ Best 2 of 3 = Open

Major = 6 per team per game, Outs

AAA = 6 per team per game, Outs

Time Limits - RR = 65 + open inn. • Bracket = 70 + open inn. • Championship game(s) = 7 innings full

Tie Breakers - Head to head (in full RR only), least runs allowed, run differential, coin toss

#### Schedule Subject to Change at Discretion of Tournament and Field Directors



# SSUSA's Tournament of Champions 2017 Polk County, Florida February 10 - 12, 2017

Rev. 11/05/2016

# Women's 40-Masters Major Division • 3 Teams





# SSUSA's Tournament of Champions 2017 Polk County, Florida February 10 - 12, 2017

Rev. 11/05/2016

### Women's 40-Masters Silver Division • 2 Teams



#### Women's 50+ Senior Division • 2 Teams