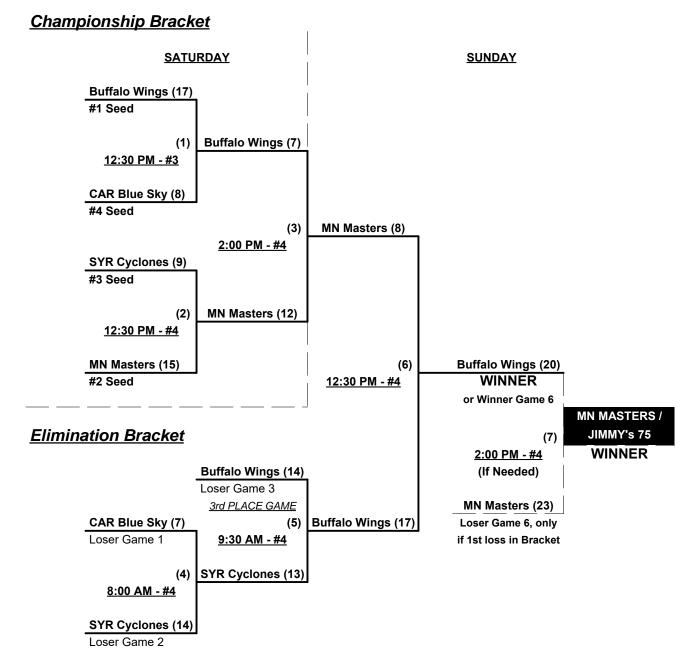

### Men's 75+ Division • 6 Teams

|   | <u>Win</u> | <u>Loss</u> |   |                           | <u>Win</u> | <u>Loss</u> |   |                           |
|---|------------|-------------|---|---------------------------|------------|-------------|---|---------------------------|
|   | 3          | 0           | 1 | Southeast Left-Overs (GA) | 0          | 2 (1)       | 4 | Carolina Blue Sky's (NC)  |
|   | 3          | 0           | 2 | Pfeiffer/Doc's Boys (MI)  | 1          | 1 (1)       | 5 | MN Masters 75/Jimmy's     |
| _ | 2          | 1           | 3 | Buffalo Wild Wings (FL)   | 0          | 1 (2)       | 6 | Syracuse Cyclones 75 (NY) |

#### Seeding for 75-AAA Double Elimination Bracket commencing Saturday afternoon - See Bracket for details

Format: Three (3) game Round Robin to seed 75-AAA Double Elimination bracket

Teams #1-2 play Best 2 of 3 Series for 75-Platinum division championship

NOTE BOTH teams receive 1st place awards (trophy & rings) for 75-Major+ and 75-Major

Teams #3-6 play Double Elimination bracket for 75-AAA Championship

NOTE Seeding based on first TWO games NOT involving Team #1