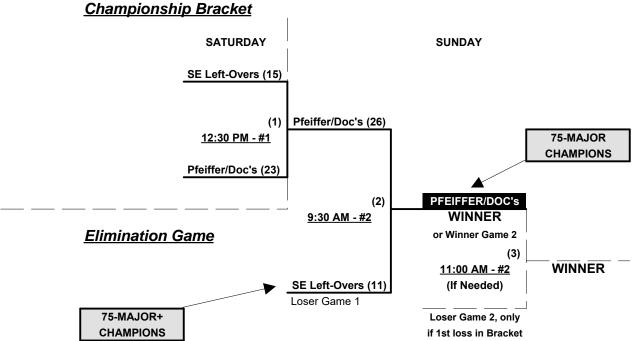

### Men's 75+ Division • 6 Teams

|   | <u>Win</u> | <u>Loss</u> |   |                           | <u>Win</u> | <u>Loss</u> |   |                           |
|---|------------|-------------|---|---------------------------|------------|-------------|---|---------------------------|
|   | 3          | 0           | 1 | Southeast Left-Overs (GA) | 0          | 2 (1)       | 4 | Carolina Blue Sky's (NC)  |
|   | 3          | 0           | 2 | Pfeiffer/Doc's Boys (MI)  | 1          | 1 (1)       | 5 | MN Masters 75/Jimmy's     |
| _ | 2          | 1           | 3 | Buffalo Wild Wings (FL)   | 0          | 1 (2)       | 6 | Syracuse Cyclones 75 (NY) |

#### Seeding for 75-AAA Double Elimination Bracket commencing Saturday afternoon - See Bracket for details

Format: Three (3) game Round Robin to seed 75-AAA Double Elimination bracket

Teams #1-2 play Best 2 of 3 Series for 75-Platinum division championship

NOTE BOTH teams receive 1st place awards (trophy & rings) for 75-Major+ and 75-Major

Teams #3-6 play Double Elimination bracket for 75-AAA Championship

NOTE Seeding based on first TWO games NOT involving Team #1