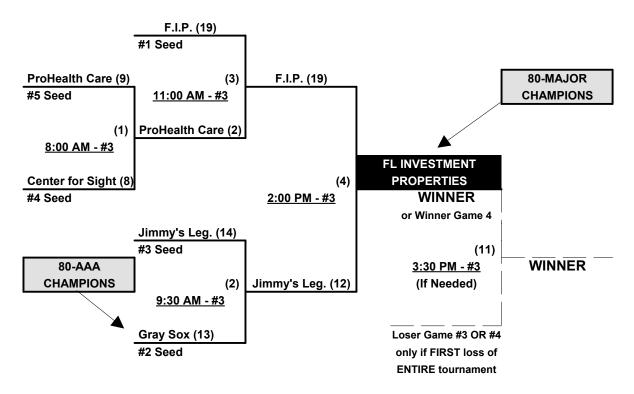

### Men's 80+ Gold Division • 5 Teams

|   | <u>Win</u> | <u>Loss</u> |   |                          | <u>Win</u> | <u>Loss</u> |   |                        |
|---|------------|-------------|---|--------------------------|------------|-------------|---|------------------------|
|   | 1          | 3           | 1 | Center For Sight (FL)    | 1          | 3           | 4 | ProHealth Care 80 (WI) |
| _ | 4          | 0           | 2 | FL Investment Properties | 3          | 1           | 5 | Gray Sox 80's (MI)     |
| _ | 1          | 3           | 3 | Jimmy's MN Legends 80    |            |             |   |                        |

#### Seeding for 80-Gold Modified Single Elimination Bracket commencing Sunday morning - See Bracket

Format: Full (4-game) Round Robin to seed Modified Single Elimination bracket on SUNDAY

NOTE "If" game ONLY if UNBEATEN #1 Seed suffers first loss of entire T.O.C. in bracket

Top finishing 80-Major AND Team #5 receive 1st place awards (trophy & rings)

Home Runs - Open

Run Rules - Five runs per ½ inning at bat (except open inning)

Time Limits - RR = 65 + open inn. • Bracket = 70 + open inn. • Championship game(s) = 7 innings full