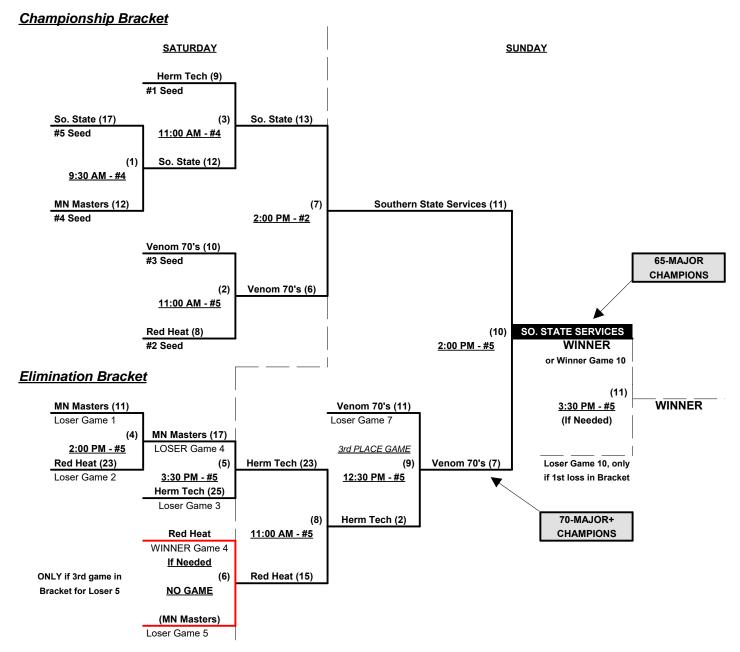

#### **Championship Bracket**

Rev. 01/22/2017

Seeding for 65/70-Platinum Three-game-guarantee Bracket commencing Saturday morning - See Bracket

Format: Two (2) game Round Robin to seed 65/70-Platinum Three-game-guarantee Bracket

**NOTE** Top finishing 65-Major AND Team #5 receive 1st place awards (trophy & rings)

#### Men's 65/70+ Platinum Division • 5 Teams

|   | <u>Win</u> | <u>Loss</u> |   |                          | <u>Win</u> | <u>Loss</u> |   |                           |
|---|------------|-------------|---|--------------------------|------------|-------------|---|---------------------------|
|   | 2          | 0           | 1 | HermTech (MA)            | 0          | 2           | 4 | Southern State Svcs. (FL) |
| • | 1          | 1           | 2 | Minnesota Masters/Ancell | 1          | 1           | 5 | Venom 70's (FL)           |
|   | 1          | 1           | 3 | Red Heat 65's (FL)       |            |             |   |                           |