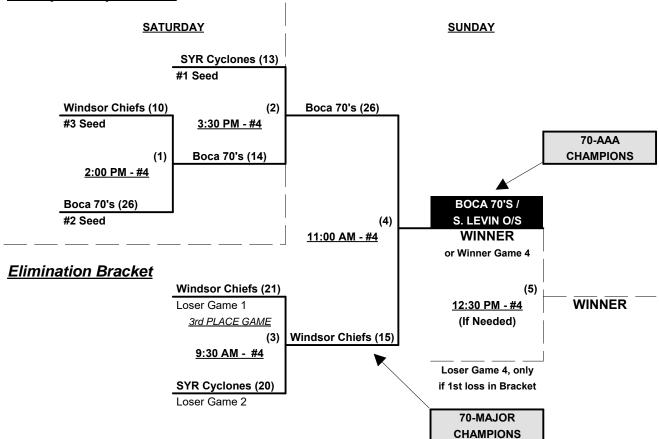

#### Men's 70+ Gold Division • 3 Teams

### Championship Bracket

Rev. 02/09/2017

#### Seeding for 70-Gold Double Elimination Bracket commencing Saturday afternoon - See Bracket for details

Format: Three (3) game Round Robin to seed 70-Gold Double Elimination bracket

Teams #1-4 play Double Elimination bracket for 70-Gold championship

**NOTE** Top finishing 70-AAA AND Team #1 receive 1st place awards (trophy & rings)

Teams #5-6 play Best 2 of 3 Series for 70-AA championship

Home Runs - Home Run rule of LOWER rated team in game

AAA Rule = 3 per team per game, Outs AA Rule = 1 per team per game, Outs