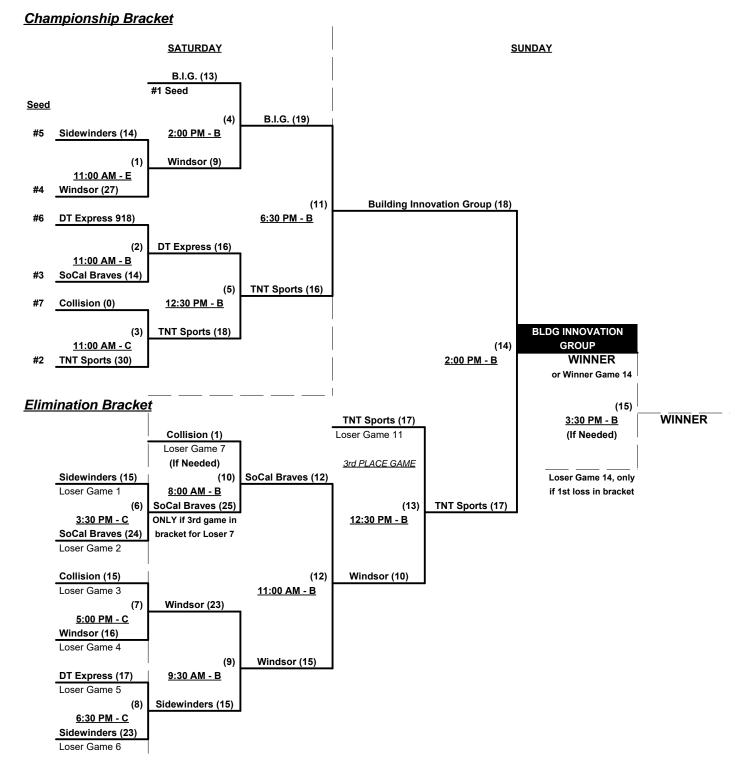

#### Men's 55+ Silver Division • 10 Teams

|   | <u>Win</u> | <u>Loss</u> |   |                             | <u>Win</u> | <u>Loss</u> |    |                        |
|---|------------|-------------|---|-----------------------------|------------|-------------|----|------------------------|
|   | 2          | 0           | 1 | Bldg. Innovation Group (NY) | 1          | 1           | 6  | TNT Sports Club (PA)   |
| _ | 0          | 2           | 2 | Collision Clinic (NF)       | 1          | 1           | 7  | Windsor 55 Chiefs (ON) |
|   | 0          | 2           | 3 | DT Express (TN)             | 1          | 2           | 8  | Longshoremen 55 (VA)   |
| _ | 1          | 1           | 4 | Sidewinders 55's (AZ)       | 2          | 2           | 9  | Silver Foxes (FL)      |
| _ | 1          | 1           | 5 | Southern California Braves  | 3          | 0           | 10 | Tucson/Los Buds (AZ)   |

### Friday • February 10, 2017 • DiamondPlex Softball Complex • Winter Haven

Field address ▶ 999 Avenue H NE • Winter Haven, FL 33881

| Time     | #  | Runs | Team Name                   | Field | #  | Runs | Team Name                     |
|----------|----|------|-----------------------------|-------|----|------|-------------------------------|
| 8:00 AM  | 1  | 22   | Bldg. Innovation Group (NY) | В     | 3  | 13   | DT Express (TN)               |
| 8:00 AM  | 5  | 15   | Southern California Braves  | С     | 7  | 23   | Windsor 55 Chiefs (ON)        |
| 8:00 AM  | 10 | 22   | Tucson/Los Buds (AZ)        | D     | 8  | 8    | Longshoremen 55 (VA)          |
| 8:00 AM  | 2  | 3    | Collision Clinic (NF)       | E     | 6  | 25   | TNT Sports Club (PA)          |
| 9:30 AM  | 9  | 3    | Silver Foxes (FL)           | В     | 1  | 13   | § Bldg. Innovation Group (NY) |
| 9:30 AM  | 7  | 11   | § Windsor 55 Chiefs (ON)    | С     | 10 | 22   | Tucson/Los Buds (AZ)          |
| 9:30 AM  | 3  | 9    | DT Express (TN)             | D     | 5  | 17   | Southern California Braves    |
| 9:30 AM  | 6  | 20   | TNT Sports Club (PA)        | E     | 4  | 22   | Sidewinders 55's (AZ)         |
| 11:00 AM | 8  | 20   | Longshoremen 55 (VA)        | D     | 2  | 7    | § Collision Clinic (NF)       |
| 11:00 AM | 4  | 14   | § Sidewinders 55's (AZ)     | Е     | 9  | 19   | Silver Foxes (FL)             |

<sup>§</sup> Teams #1-7 GIVE 5-Run OR 11-Defensive-player equalizer and are HOME vs. Teams #8-10

Seeding for 55-AAA Three-game-guarantee bracket commencing Saturday morning - See Bracket for details

#### Seeding for 55-AA Double Elimination bracket commencing Saturday afternoon - See Bracket for details

Format: Mixed Round Robin to seed 55-AAA and 55-AA Championship brackets

Teams #1-7 play Three-game-guarantee bracket for 55-AAA championship

Teams #8-10 play Double Elimination bracket for 55-AA championship • INTERNAL seeding

Home Runs - Home run rule of LOWER rated team in game

AAA = 3 per team per game, Outs AA = 1 per team per game, Outs

#### Championship Bracket