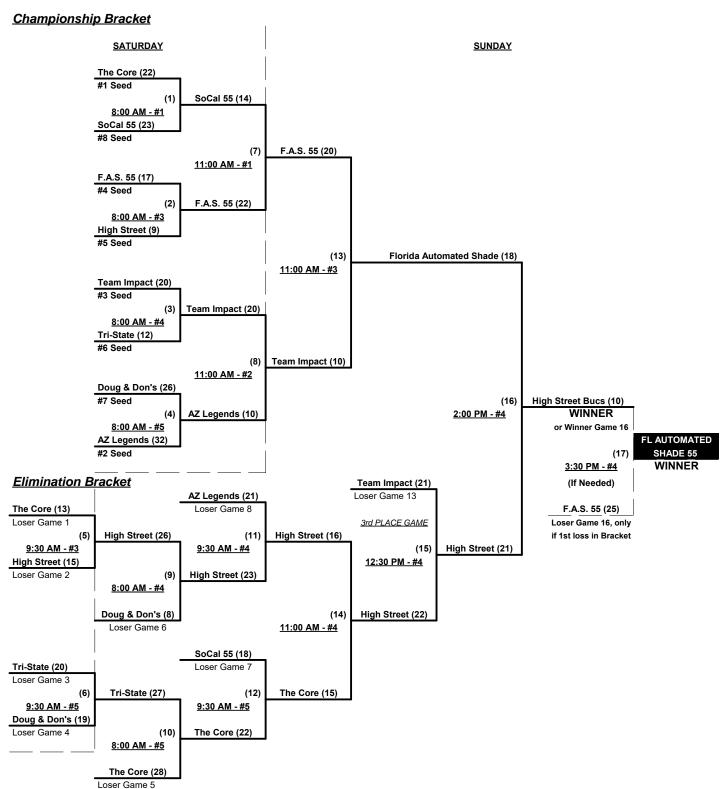

#### Championship Bracket

### Men's 55+ Major Division • 8 Teams

| <u>Wi</u> | <u>n</u> | <u>Loss</u> |   |                             | <u>Win</u> | <b>Loss</b> |   |                          |
|-----------|----------|-------------|---|-----------------------------|------------|-------------|---|--------------------------|
| 2         |          | 0           | 1 | Arizona Legends (AZ)        | 0          | 2           | 5 | So Cal 55 (CA)           |
| 0         |          | 2           | 2 | Doug & Don's Auto Care (MI) | 1          | 1           | 6 | Team Impact (FL)         |
| 1         |          | 1           | 3 | Florida Automated Shade 55  | 2          | 0           | 7 | The Core (NV)            |
| <u> 1</u> |          | 1           | 4 | High Street Bucs (MD)       | 1          | 1           | 8 | Tri-State Merchants (PA) |

Seeding for 55-Major Three-game-guarantee Bracket commencing Saturday morning - See Bracket for details

Format: Two (2) game Round Robin to seed 55-Major Three-game-guarantee Bracket

Home Runs - Major = Six (6) per team per game, Outs