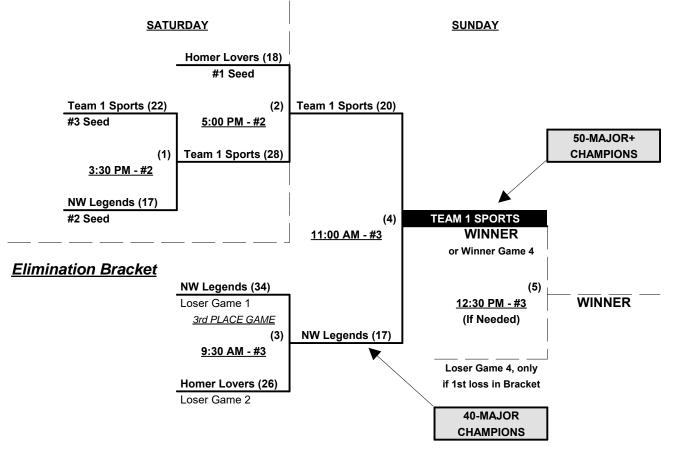

#### Seeding for 40/50-Platinum Double Elimination Bracket commencing Saturday afternoon - See Bracket for details

Format: Mixed Round Robin to seed 40/50-Platinum and 50-Major Championship brackets
Teams #1-3 play Double Elimination bracket for 40/50-Platinum division (INTERNAL seeding)
<u>NOTE</u> Top finishing 40-Major AND Team #3 receive 1st place awards (trophy & rings)
Teams #4-11 play Three-game-guarantee bracket for 50-Major championship
Home Runs - In 40-Major vs. 40-Major games and bracket: Eight (8) per team per game, OUTS
In all other games : Major rule: Six (6) per team per game, OUTS
NOTE SSUSA Official Rulebook §9.5 (Retrieving Home Run Balls) will be strictly enforced.
Run Rules - Five (5) runs per ½ inning at bat (except open inning)
Time Limits - RR = 65 + open inn. • Bracket = 70 + open inn. • Championship game(s) = 7 innings full
Tie Breakers - Head to head (in full RR only), least runs allowed, run differential, coin toss