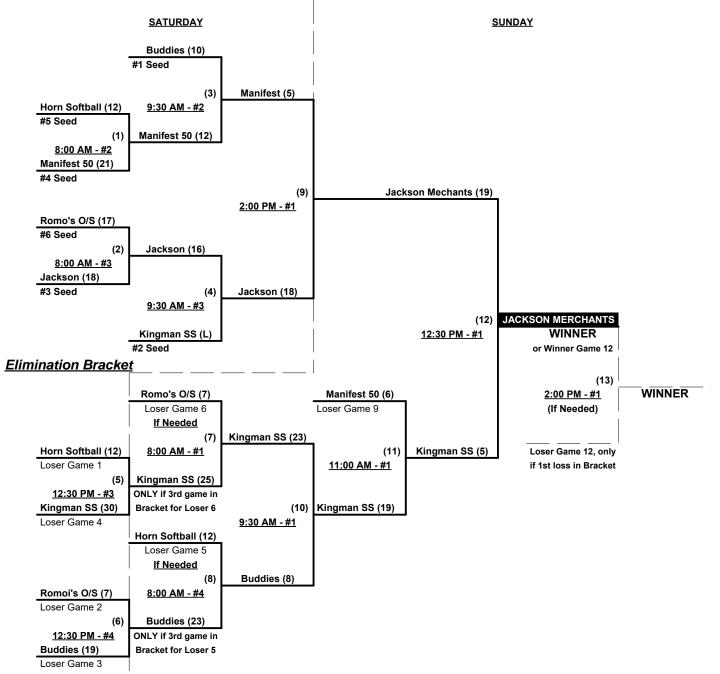

Seeding for 50-AA Three-game-guarantee Bracket commencing Saturday morning - See Bracket for details

**Format:** Two (2) game Round Robin to seed 50-AA Three-game-guarantee Bracket Home Runs - AA Rule = 1 per team per game, Outs

> **NOTE** SSUSA Official Rulebook §9.5 (Retrieving Home Run Balls) will be strictly enforced. Time Limits - RR = 65 + open inn. • Bracket = 70 + open inn. • Championship game(s) = 7 innings full Tie Breakers - Head to head (in full RR only), least runs allowed, run differential, coin toss

### Schedule Subject to Change at Discretion of Tournament and Field Directors

### Men's 50+ AA Division • 6 Teams

Rev. 01/22/2017