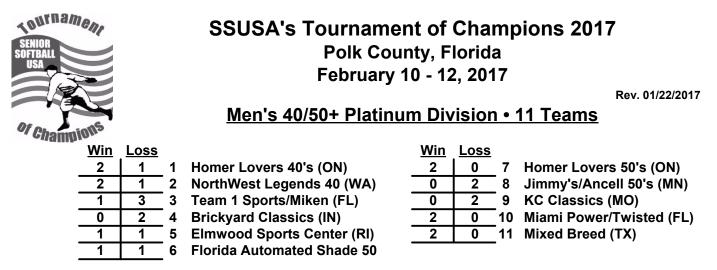

# Friday • February 10, 2017 • Loyce Harpe Park Softball Complex • Lakeland

Field address ► 500 W. Carter Rd. • Lakeland, FL 33815

| Time     | #  | Runs | Team Name                   | Field | #  | Runs | Team Name                  |
|----------|----|------|-----------------------------|-------|----|------|----------------------------|
| 11:00 AM | 4  | 23   | Brickyard Classics (IN)     | 1     | 11 | 29   | Mixed Breed (TX)           |
| 11:00 AM | 3  | 25   | § Team 1 Sports/Miken (FL)  | 2     | 5  | 15   | Elmwood Sports Center (RI) |
| 12:30 PM | 11 | 27   | Mixed Breed (TX)            | 1     | 3  | 19   | § Team 1 Sports/Miken (FL) |
| 12:30 PM | 5  | 26   | Elmwood Sports Center (RI)  | 2     | 9  | 22   | KC Classics (MO)           |
| 2:00 PM  | 6  | 20   | Florida Automate