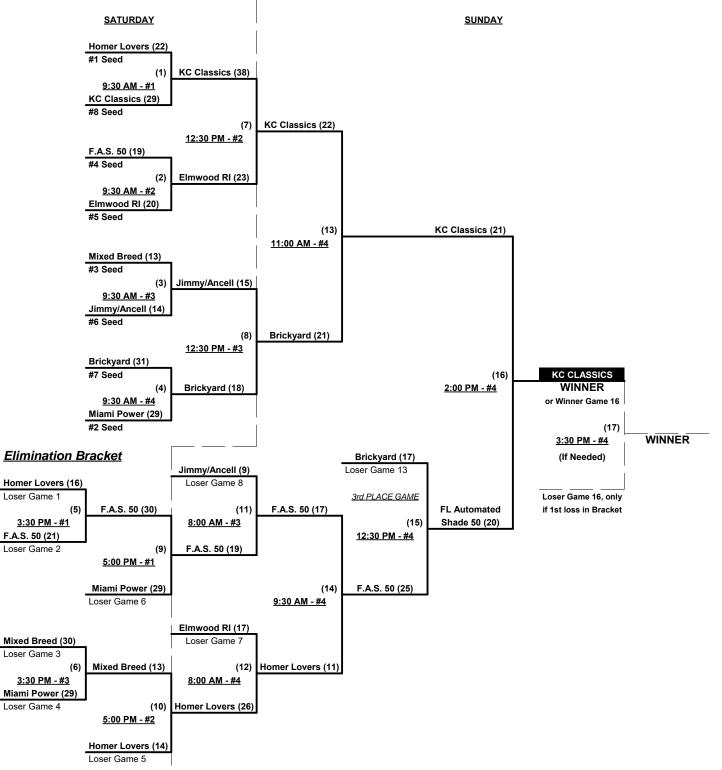

#### Seeding for 40/50-Platinum Double Elimination Bracket commencing Saturday afternoon - See Bracket for details

Format: Mixed Round Robin to seed 40/50-Platinum and 50-Major Championship brackets
Teams #1-3 play Double Elimination bracket for 40/50-Platinum division (INTERNAL seeding)
<u>NOTE</u> Top finishing 40-Major AND Team #3 receive 1st place awards (trophy & rings)
Teams #4-11 play Three-game-guarantee bracket for 50-Major championship
Home Runs - In 40-Major vs. 40-Major games and bracket: Eight (8) per team per game, OUTS
In all other games : Major rule: Six (6) per team per game, OUTS
NOTE SSUSA Official Rulebook §9.5 (Retrieving Home Run Balls) will be strictly enforced.
Run Rules - Five (5) runs per ½ inning at bat (except open inning)
Time Limits - RR = 65 + open inn. • Bracket = 70 + open inn. • Championship game(s) = 7 innings full
Tie Breakers - Head to head (in full RR only), least runs allowed, run differential, coin toss