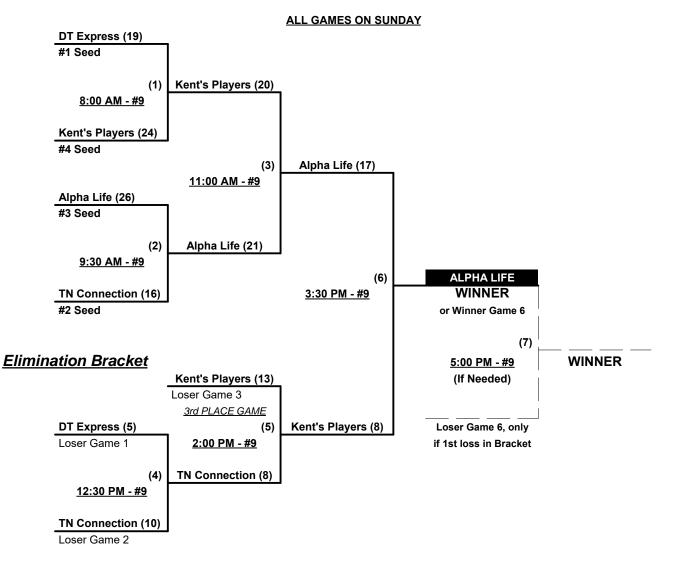

### Men's 50/55+ Gold Division • 4 Teams

### Saturday • August 12, 2017 • Liberty Park Softball Complex • Birmingham

Field address ► 4700 Sicard Hollow Rd. - Birmingham, AL 35242

| Time     | # | Runs | Team Name                    | Field | # | Runs | Team Name                    |
|----------|---|------|------------------------------|-------|---|------|------------------------------|
| 8:30 AM  | 1 | 21   | Kent's Players/Magnolia (MS) | 5     | 2 | 23   | Alpha Life (GA)              |
| 8:30 AM  | 4 | 12   | Tennessee Connection         | 9     | 3 | 13   | DT Express (GA)              |
| 10:00 AM | 2 | 25   | Alpha Life (GA)              | 5     | 4 | 29   | Tennessee Connection         |
| 10:00 AM | 3 | 19   | DT Express (GA)              | 9     | 1 | 20   | Kent's Players/Magnolia (MS) |
| 1:00 PM  | 3 | 21   | DT Express (GA)              | 5     | 2 | 17   | Alpha Life (GA)              |
| 1:00 PM  | 1 | 12   | Kent's Players/Magnolia (MS) | 9     | 4 | 17   | Tennessee Connection         |

§ Teams #1-2 GIVE 5-Run OR 11-Defensive-player equalizer and are HOME vs. Teams #3-4

Seeding for 50/55-Gold Double Elimination bracket commencing Sunday morning • See Bracket for details

**Format:** Full (3-game) Round Robin to seed 50/55-Gold Double Elimination bracket

**NOTE** Teams #1 AND #2 must WIN bracket to earn 1st Place awards and 2018 T.O.C. bid

If Team #1 OR #2 wins, top finishing 55-AAA eqarns 2018 T.O.C. bid in 55-AAA

Home Runs - AAA = 3 per team per game, Outs