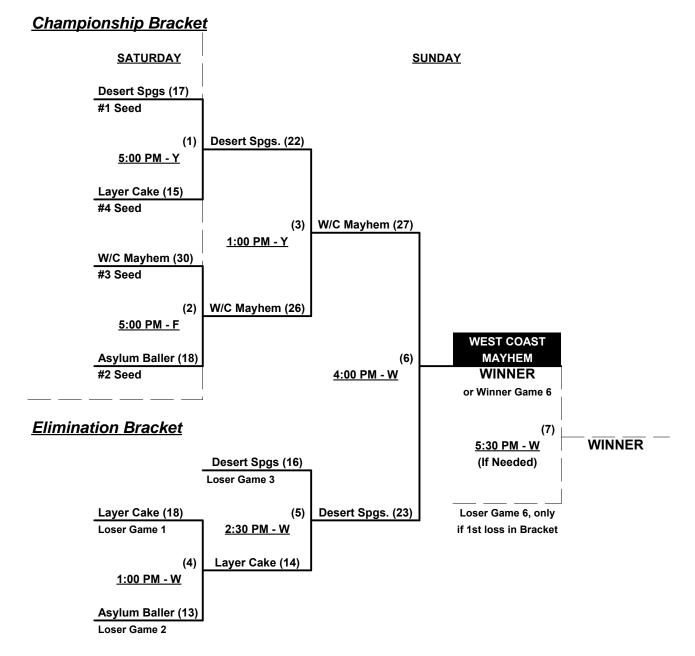

#### Championship Bracket

### Men's 40 Masters Major Plus Division • 4 Teams

| <u>Wi</u> | <u>n</u> | <u>Loss</u> |   |                     | <u>Win</u> | <u>Loss</u> |   |                         |
|-----------|----------|-------------|---|---------------------|------------|-------------|---|-------------------------|
| 1         |          | 1           | 1 | Asylum Ballers      | 0          | 2           | 3 | Layer Cake/Dudley/Elite |
| 2         |          | 0           | 2 | Desert Springs (NV) | 1          | 1           | 4 | West Coast Mayhem       |

### Saturday • March 18, 2017 • Big League Dreams Sports Park • Cathedral City

Field Address ►33700 Date Palm Drive - Cathedral City, CA 92234

| Time    | # | Runs | Team Name               | Field | # | Runs | Team Name               |
|---------|---|------|-------------------------|-------|---|------|-------------------------|
| 8:00 AM | 1 | 24   | Asylum Ballers          | D     | 2 | 27   | Desert Springs (NV)     |
| 8:00 AM | 4 | 25   | West Coast Mayhem       | P     | 3 | 17   | Layer Cake/Dudley/Elite |
| 9:30 AM | 2 | 24   | Desert Springs (NV)     | D     | 4 | 18   | West Coast Mayhem       |
| 9:30 AM | 3 | 9    | Layer Cake/Dudley/Elite | Р     | 1 | 18   | Asylum Ballers          |

#### BIG LEAGUE DREAMS FIELDS = (D)ES MOINES • (F)ENWAY • (P)AWTUCKETT • (W)RIGLEY • (Y)ANKEE

Seeding for 40-Masters Major+ Double Elimination Bracket commencing Saturday afternoon - See Bracket

Format: Two (2) game Round Robin to seed 40-Major+ Double Elimination Bracket

Home Runs - Major+ = 10 per team per game, Outs

Run Rules - Five (5) runs per ½ inning at bat (except open inning)

Time Limits - RR = 65 + open inn. • Bracket = 70 + open inn. • Championship game(s) = 7 innings full

NOTE SSUSA Official Rulebook §9.5 (Retrieving Home Run Balls) will be strictly enforced.

Tie Breakers - Head to head (in full RR only), least runs allowed, run differential, coin toss

**Schedule Subject to Change at Discretion of Tournament and Field Directors** 

Rev. 03/22/2017

### Men's 40 Masters Major Plus Division • 4 Teams

Rev. 03/22/2017