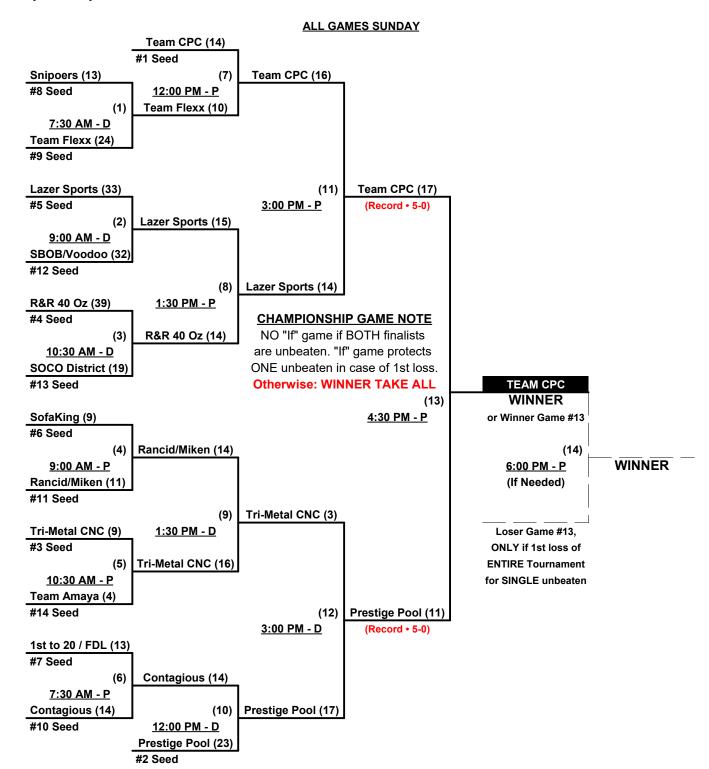

### Men's 40 Masters Major Division • 14 Teams

| <u>Win</u> | <u>Loss</u> |   |                         | <u>Win</u> | <u>Loss</u> |    |                         |
|------------|-------------|---|-------------------------|------------|-------------|----|-------------------------|
| 2          | 1           | 1 | 1st To 20 /TheFDLGroup  | 1          | 2           | 8  | Snipers                 |
| 1          | 2           | 2 | Contagious              | 0          | 3           | 9  | SOCO District           |
| 2          | 1           | 3 | Lazer Sports (NV)       | 2          | 1           | 10 | SofaKing Softball/Elite |
| 3          | 0           | 4 | Prestige Pools          | 0          | 3           | 11 | Team Amaya              |
| 2          | 1           | 5 | R&R 40 Oz               | 3          | 0           | 12 | Team CPC                |
| 1          | 2           | 6 | Rancid/Miken Sports     | 1          | 2           | 13 | Team Flexx              |
| 1          | 2           | 7 | SBOB/Voodoo Sports (AZ) | 2          | 1           | 14 | Tri Metal CNC           |

### Saturday • March 18, 2017 • Big League Dreams Sports Park • Cathedral City

Field Address ▶33700 Date Palm Drive - Cathedral City, CA 92234

| Time     | #  | Runs | Team Name               | Field | #  | Runs | Team Name               |
|----------|----|------|-------------------------|-------|----|------|-------------------------|
| 11:00 AM | 9  | 12   | SOCO District           | D     | 3  | 14   | Lazer Sports (NV)       |
| 11:00 AM | 6  | 28   | Rancid/Miken Sports     | P     | 7  | 26   | SBOB/Voodoo Sports (AZ) |
| 12:30 PM | 12 | 16   | Team CPC                | D     | 8  | 3    | Snipers                 |
| 12:30 PM | 10 | 6    | SofaKing Softball/Elite | P     | 14 | 9    | Tri Metal CNC           |
| 2:00 PM  | 5  | 21   | R&R 40 Oz               | D     | 2  | 14   | Contagious              |
| 2:00 PM  | 13 | 16   | Team Flexx              | P     | 1  | 15   | 1st To 20 /TheFDLGroup  |
| 3:30 PM  | 7  | 10   | SBOB/Voodoo Sports (AZ) | D     | 8  | 24   | Snipers                 |
| 3:30 PM  | 11 | 10   | Team Amaya              | P     | 4  | 21   | Prestige Pools          |
| 5:00 PM  | 8  | 7    | Snipers                 | W     | 10 | 21   | SofaKing Softball/Elite |
| 5:00 PM  | 9  | 24   | SOCO District           | D     | 7  | 25   | SBOB/Voodoo Sports (AZ) |
| 5:00 PM  | 3  | 24   | Lazer Sports (NV)       | P     | 6  | 14   | Rancid/Miken Sports     |
| 6:30 PM  | 10 | 30   | SofaKing Softball/Elite | W     | 11 | 29   | Team Amaya              |
| 6:30 PM  | 2  | 16   | Contagious              | Y     | 14 | 17   | Tri Metal CNC           |
| 6:30 PM  | 1  | 20   | 1st To 20 /TheFDLGroup  | F     | 5  | 19   | R&R 40 Oz               |
| 6:30 PM  | 6  | 19   | Rancid/Miken Sports     | D     | 4  | 14   | Prestige Pools          |
| 6:30 PM  | 13 | 17   | Team Flexx              | P     | 12 | 18   | Team CPC                |
| 8:00 PM  | 11 | 24   | Team Amaya              | W     | 2  | 25   | Contagious              |
| 8:00 PM  | 14 | 19   | Tri Metal CNC           | Y     | 1  | 20   | 1st To 20 /TheFDLGroup  |
| 8:00 PM  | 5  | 17   | R&R 40 Oz               | F     | 3  | 9    | Lazer Sports (NV)       |
| 8:00 PM  | 4  | 19   | Prestige Pools          | D     | 13 | 14   | Team Flexx              |
| 8:00 PM  | 12 | 24   | Team CPC                | Р     | 9  | 16   | SOCO District           |

#### BIG LEAGUE DREAMS FIELDS = (D)ES MOINES • (F)ENWAY • (P)AWTUCKETT • (W)RIGLEY • (Y)ANKEE

Seeding for 40-Masters Major Modified Single Elimination bracket on Sunday • See bracket for details

Format: Three (3) game Round Robin to seed Modified Single Elimination bracket on Sunday

**NOTE** No "If" game if BOTH finalists are unbeaten. "If" game protects ONE unbeaten in case of 1st loss.

Home Runs - Major = 8 per Team per Game, Outs Run Rules - Major = 5 runs per  $\frac{1}{2}$  inning at bat

**NOTE** SSUSA Official Rulebook §9.5 (Retrieving Home Run Balls) will be strictly enforced.

Time Limits - RR = 65 + open inn. • Bracket = 70 + open inn. • Championship game(s) = 7 innings full

Tie Breakers - Head to head (in full RR only), least runs allowed, run differential, coin toss

Och all by C. Provide Observe of Breauther of Treatment and Evil Breatment

Schedule Subject to Change at Discretion of Tournament and Field Directors

Rev. 03/22/2017

### Men's 40 Masters Major Division • 14 Teams