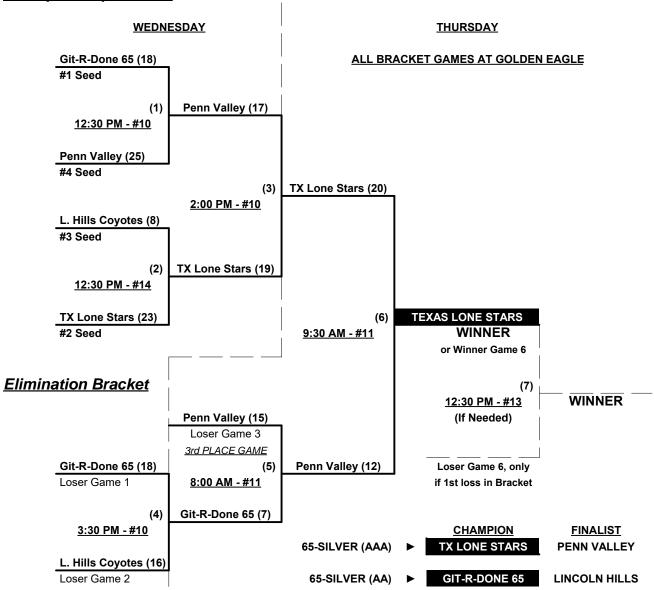

#### Men's 65+ Silver Division • 4 Teams

|   | <u>Win</u> | <u>Loss</u> |   |                               | <u>Win</u> | <u>Loss</u> |   |                        |
|---|------------|-------------|---|-------------------------------|------------|-------------|---|------------------------|
|   | 2          | 1           | 1 | Git-R-Done 65 (CA)            | 1          | 2           | 3 | Penn Valley Grays (CA) |
| _ | 1          | 2           | 2 | Lincoln Hills Coyotes 65 (CA) | 2          | 1           | 4 | Texas Lone Stars       |

#### Men's 65+ Silver Division • 4 Teams