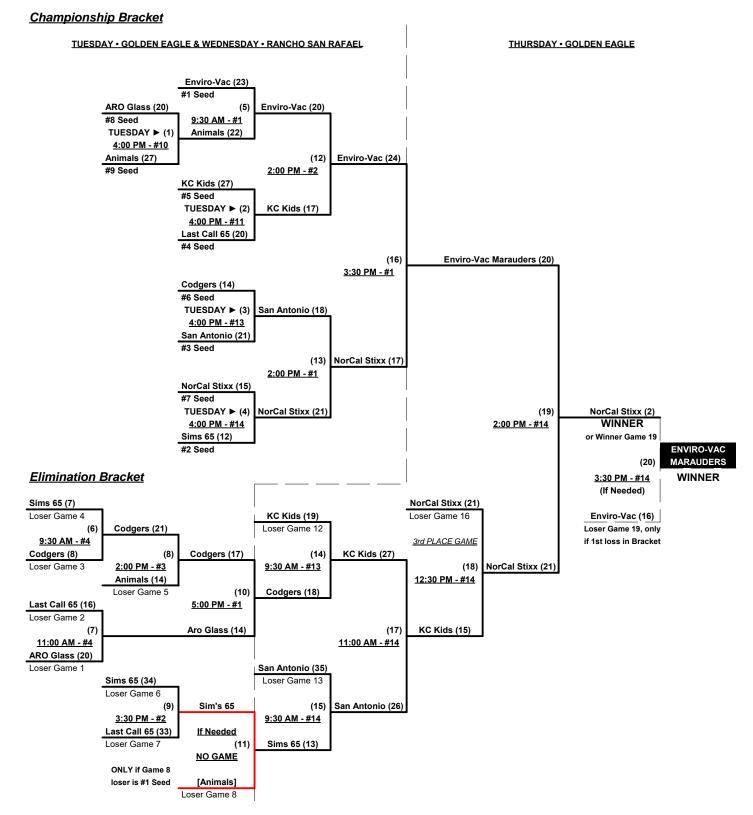

## Men's 65+ Major Division • 9 Teams

|   | <u>Win</u> | <u>Loss</u> |   |                             | <u>Win</u> | <u>Loss</u> |   |                          |
|---|------------|-------------|---|-----------------------------|------------|-------------|---|--------------------------|
|   | 0          | 2           | 1 | Animals (CA)                | 1          | 1           | 6 | Last Call 65 (NV)        |
| • | 0          | 2           | 2 | Aro Glass Clubbers (WA)     | 0          | 2           | 7 | Nor-Cal STIXX 65 (CA)    |
| • | 1          | 1           | 3 | Codgers (ID)                | 2          | 0           | 8 | S.A. Silver Streaks (TX) |
| • | 2          | 0           | 4 | Enviro-Vac Marauder 65 (BC) | 2          | 0           | 9 | Sims 65 (WA)             |
| • | 1          | 1           | 5 | KC Kids (KS)                |            |             |   |                          |

#### Men's 65+ Major Division • 9 Teams

Rev. 05/19/2017