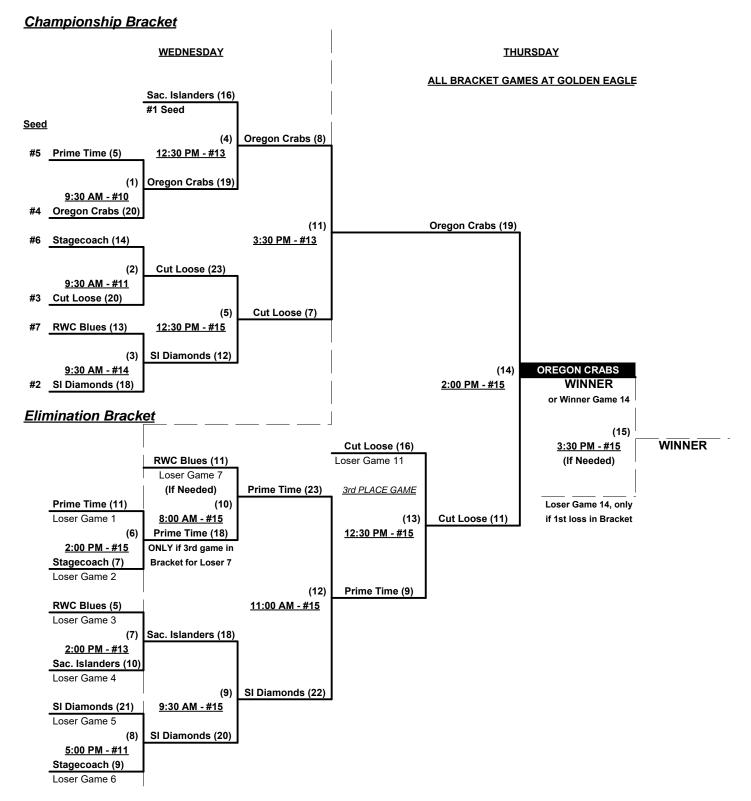

### Men's 65+ AAA Division • 7 Teams

|   | <u>Win</u> | Loss |   |                         | <u>Win</u> | <u>Loss</u> |   |                          |
|---|------------|------|---|-------------------------|------------|-------------|---|--------------------------|
|   | 1          | 1    | 1 | Cut Loose 65's (CA)     | 2          | 0           | 5 | Sacto. Islanders 65 (CA) |
| _ | 1          | 1    | 2 | Oregon Crabs            | 2          | 0           | 6 | Scrap Iron Diamonds (CO) |
| _ | 1          | 1    | 3 | Prime Time (CA)         | 0          | 2           | 7 | Stagecoach Saloon (OR)   |
|   | 0          | 2    | 4 | Redwood City Blues (CA) |            |             |   |                          |

#### Men's 65+ AAA Division • 7 Teams

Rev. 05/19/2017