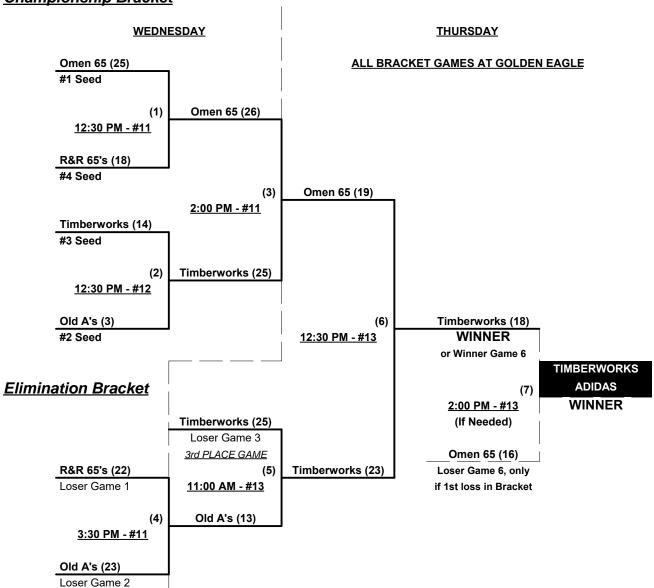

## Men's 65+ Major Plus Division • 4 Teams

| <u>Win</u> |   | <u>Loss</u> |   |              | <u>Win</u> | Loss |   |                         |
|------------|---|-------------|---|--------------|------------|------|---|-------------------------|
| 2          |   | _1_         | 1 | Old A's (AZ) | 0          | 3    | 3 | R & R 65's (CA)         |
| 2          | Ι | 1           | 2 | Omen 65 (CA) | 2          | 1    | 4 | Timberworks/Adidas (CA) |

## Men's 65+ Major Plus Division • 4 Teams

Rev. 05/19/2017