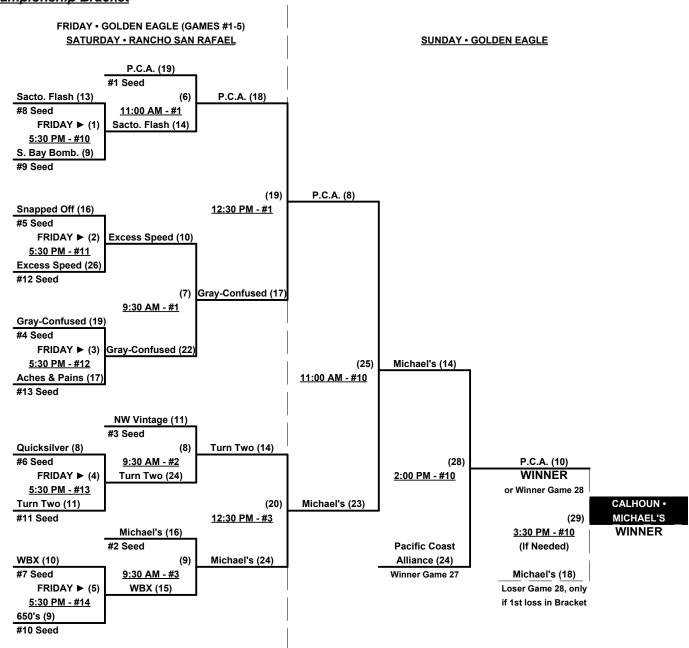

## Men's 50+ AAA Division • 13 Teams

|   | <u>Win</u> | <u>Loss</u> |   |                             | <u>Win</u> | <u>Loss</u> |    |                           |
|---|------------|-------------|---|-----------------------------|------------|-------------|----|---------------------------|
|   | 0          | 2           | 1 | Aches & Pains (OR)          | 1          | 1           | 8  | Sacramento Flash (CA)     |
|   | 2          | 0           | 2 | Calhoun/Michael's (WA)      | 0          | 2           | 9  | Six Five O's (CA)         |
| • | 0          | 2           | 3 | Excessive Speed (CA)        | 2          | 0           | 10 | Snapped Off/Sam City (OR) |
| • | 2          | 0           | 4 | Grayed & Confused (UT)      | 0          | 2           | 11 | So. Bay Bombers 50 (CA)   |
|   | 2          | 0           | 5 | Northwest Vintage (WA)      | 0          | 2           | 12 | Turn Two 50 (CA)          |
|   | 2          | 0           | 6 | Pacific Coast Alliance (CA) | 1          | 1           | 13 | WBX (OR)                  |
| • | 1          | 1           | 7 | Quicksilver (CA)            |            |             |    |                           |

## Friday - May 26, 2017 • Golden Eagle Park Softball Complex • Sparks

Field address ▶ 6400 Vista Blvd. - Sparks, NV 89436

| Time     | #  | Runs | Team Name                   | Field | #  | Runs | Team Name                   |
|----------|----|------|-----------------------------|-------|----|------|-----------------------------|
| 11:30 AM | 6  | 19   | Pacific Coast Alliance (CA) | 10    | 12 | 11   | Turn Two 50 (CA)            |
| 11:30 AM | 8  | 18   | Sacramento Flash (CA)       | 11    | 1  | 16   | Aches & Pains (OR)          |
| 11:30 AM | 2  | 18   | Calhoun/Michael's (WA)      | 12    | 3  | 15   | Excessive Speed (CA)        |
| 11:30 AM | 4  | 14   | Grayed & Confused (UT)      | 14    | 9  | 12   | Six Five O's (CA)           |
| 1:00 PM  | 1  | 8    | Aches & Pains (OR)          | 10    | 6  | 24   | Pacific Coast Alliance (CA) |
| 1:00 PM  | 11 | 8    | So. Bay Bombers 50 (CA)     | 11    | 5  | 10   | Northwest Vintage (WA)      |
| 1:00 PM  | 7  | 18   | Quicksilver (CA)            | 12    | 13 | 6    | WBX (OR)                    |
| 1:00 PM  | 9  | 5    | Six Five O's (CA)           | 13    | 2  | 20   | Calhoun/Michael's (WA)      |
| 1:00 PM  | 12 | 16   | Turn Two 50 (CA)            | 14    | 4  | 18   | Grayed & Confused (UT)      |
| 1:00 PM  | 3  | 22   | Excessive Speed (CA)        | 15    | 10 | 23   | Snapped Off/Sam City (OR)   |
| 2:30 PM  | 5  | 15   | Northwest Vintage (WA)      | 11    | 7  | 14   | Quicksilver (CA)            |
| 2:30 PM  | 13 | 12   | WBX (OR)                    | 12    | 11 | 11   | So. Bay Bombers 50 (CA)     |
| 2:30 PM  | 10 | 26   | Snapped Off/Sam City (OR)   | 15    | 8  | 17   | Sacramento Flash (CA)       |

Seeding for 50-AAA Three-game-guarantee bracket commencing FRIDAY evening • See bracket for details

Format: Two (2) game Round Robin to seed 50-AAA Three-Game-Guarantee Championship bracket

Home Runs - AAA Rule = 3 per Team per Game, Outs