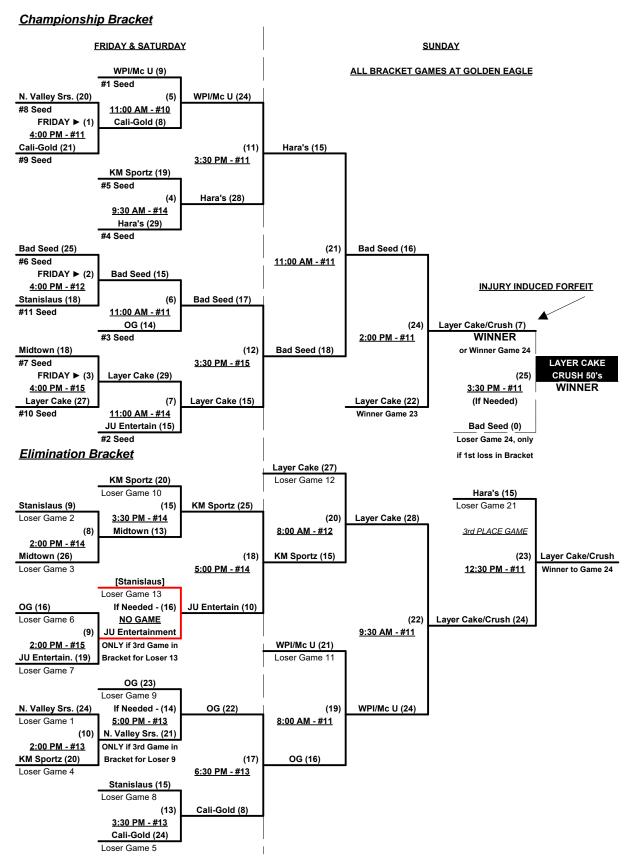

### Men's 50+ Platinum Division • 14 Teams

| <u>Win</u> | Loss  |   |                             | <u>Win</u> | <b>Loss</b> |    |                           |
|------------|-------|---|-----------------------------|------------|-------------|----|---------------------------|
| 1 (1)      | 1     | 1 | JU Ent/AfterShock (CA)      | 1          | 1           | 8  | KM Sportz (CA)            |
| 1          | 1 (2) | 2 | Nor Cal Warriors (CA)       | 0          | 2           | 9  | Layer Cake/Crush 50 (CA)  |
| 1 (1)      | 1     | 3 | Northwest DeMarini (WA)     | 1          | 1           | 10 | Midtown Cruiser Shop (CA) |
| 1          | 1     | 4 | Bad Seed 50's (CA)          | 0          | 2           | 11 | North Valley Seniors (CA) |
| 0          | 2     | 5 | CaliGold Athletics (CA)     | 2          | 0           | 12 | OG (CA)                   |
| 2          | 0     | 6 | Hara's/Jersey Lilly 50 (OR) | 0          | 2           | 13 | Stanislaus Sluggers (CA)  |
| 2          | 0     | 7 | JU Entertainment (CA)       | 2          | 0           | 14 | WPI/Mc U Sports (ID)      |

### Friday - May 26, 2017 • Golden Eagle Park Softball Complex • Sparks

Field address ▶ 6400 Vista Blvd. - Sparks, NV 89436

| Time     | #  | Runs |   | Team Name                   | Field | #  | Runs |   | Team Name                   |
|----------|----|------|---|-----------------------------|-------|----|------|---|-----------------------------|
| 8:30 AM  | 7  | 24   |   | JU Entertainment (CA)       | 10    | 9  | 19   |   | Layer Cake/Crush 50 (CA)    |
| 8:30 AM  | 1  | 26   | § | JU Ent/AfterShock (CA)      | 11    | 5  | 25   |   | CaliGold Athletics (CA)     |
| 8:30 AM  | 12 | 25   |   | OG (CA)                     | 12    | 13 | 17   |   | Stanislaus Sluggers (CA)    |
| 8:30 AM  | 4  | 27   |   | Bad Seed 50's (CA)          | 13    | 10 | 20   |   | Midtown Cruiser Shop (CA)   |
| 8:30 AM  | 6  | 17   |   | Hara's/Jersey Lilly 50 (OR) | 14    | 8  | 16   |   | KM Sportz (CA)              |
| 8:30 AM  | 14 | 18   |   | WPI/Mc U Sports (ID)        | 15    | 11 | 17   |   | North Valley Seniors (CA)   |
| 10:00 AM | 9  | 21   |   | Layer Cake/Crush 50 (CA)    | 10    | 6  | 22   |   | Hara's/Jersey Lilly 50 (OR) |
| 10:00 AM | 5  | 10   |   | CaliGold Athletics (CA)     | 11    | 7  | 14   |   | JU Entertainment (CA)       |
| 10:00 AM | 13 | 14   |   | Stanislaus Sluggers (CA)    | 12    | 14 | 23   |   | WPI/Mc U Sports (ID)        |
| 10:00 AM | 10 | 24   |   | Midtown Cruiser Shop (CA)   | 13    | 2  | 19   | § | Nor Cal Warriors (CA)       |
| 10:00 AM | 8  | 26   |   | KM Sportz (CA)              | 14    | 4  | 25   |   | Bad Seed 50's (CA)          |
| 10:00 AM | 11 | 10   |   | North Valley Seniors (CA)   | 15    | 3  | 21   | § | Northwest DeMarini (WA)     |
| 11:30 AM | 2  | 16   | § | Nor Cal Warriors (CA)       | 13    | 12 | 21   |   | OG (CA)                     |
| 11:30 AM | 3  | 21   |   | Northwest DeMarini (WA)     | 15    | 1  | 9    |   | JU Ent/AfterShock (CA)      |

# Saturday - May 27, 2017 • Golden Eagle Park Softball Complex • Sparks

| Time     | # | Runs | Team Name              | Field | # | Runs | Team Name               |
|----------|---|------|------------------------|-------|---|------|-------------------------|
| 9:30 AM  | 2 | 20   | Nor Cal Warriors (CA)  | 13    | 3 | 15   | Northwest DeMarini (WA) |
| 11:00 AM | 1 | 24   | JU Ent/AfterShock (CA) | 13    | 2 | 15   | Nor Cal Warriors (CA)   |

Seeding for 50-Major+ Double Elimination Bracket commencing Saturday afternoon • See bracket for details

Format: Teams #1-3 to 50-Major+ DE Bracket • Teams #4-14 to 50-Major Three-game-guarantee bracket

#### Championship Bracket

**650's (20)** Loser Game 10