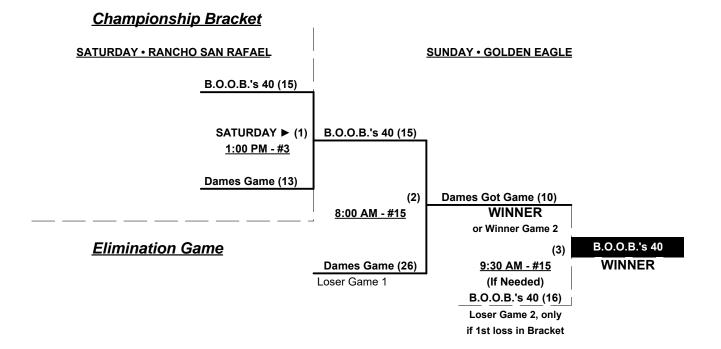

## Women's 40+ Masters Division • 9 Teams

|   | <u>Win</u> | <b>Loss</b> |   |                      | <u>Win</u> | <u>Loss</u> |   |                       |
|---|------------|-------------|---|----------------------|------------|-------------|---|-----------------------|
|   | 2          | 1           | 1 | Fun Bunch 40's (CA)  | 2          | 1           | 6 | Old Nasty Curves (CA) |
| • | 1          | 2           | 2 | Old School (CA)      | 2          | 2           | 7 | TABU (CA)             |
| • | 2          | 1           | 3 | Smack That (CA)      | 1          | 2           | 8 | B.O.O.B.'s 40 (CA)    |
| • | 2          | 1           | 4 | CCS Fireballerz (CA) | 1          | 2           | 9 | Dames Got Game (AZ)   |
| • | 1          | 2           | 5 | Idaho Spirit         |            |             |   |                       |

Teams #1-3 play Double Elimination bracket for 40-Major Championship • INTERNAL SEEDING

Teams #4-7 play Double Elimination bracket for 40-AAA Championship

Teams #8-9 play Best 2 of 3 Series for 40-AA Championship

### Women's 40+ Masters AA Division • 2 Teams

Rev. 05/21/2017