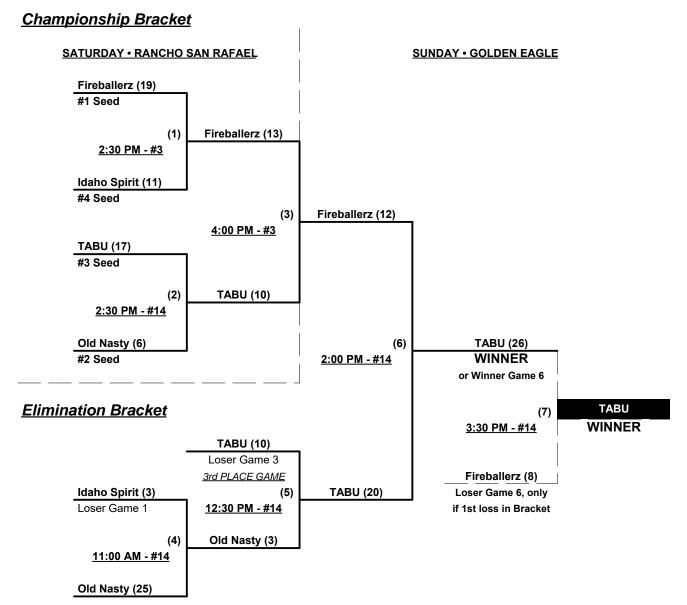

of LOWER rated team in game Major Rule = 6 per team per game, Outs

AAA Rule = 3 per team per game, Outs

AA Rule = 1 per team per game, Outs

NOTE SSUSA Official Rulebook §9.5 (Retrieving Home Run Balls) will be strictly enforced.

Pitch Count - All batters start with 1-1 count (NO waste foul) per SSUSA Rulebook §6.2 (Pitch Count)

Time Limits - RR = 65 + open inn. • Bracket = 70 + open inn. • Championship game(s) = 7 innings full

Tie Breakers - Head to head (in full RR only), least runs allowed, run differential, coin toss

#### Schedule Subject to Change at Discretion of Tournament and Field Directors



Rev. 05/21/2017

## Women's 40+ Masters Major Division • 3 Teams



### Women's 40+ Masters AA Division • 2 Teams





Rev. 05/21/2017

## Women's 40+ Masters AAA Division • 4 Teams