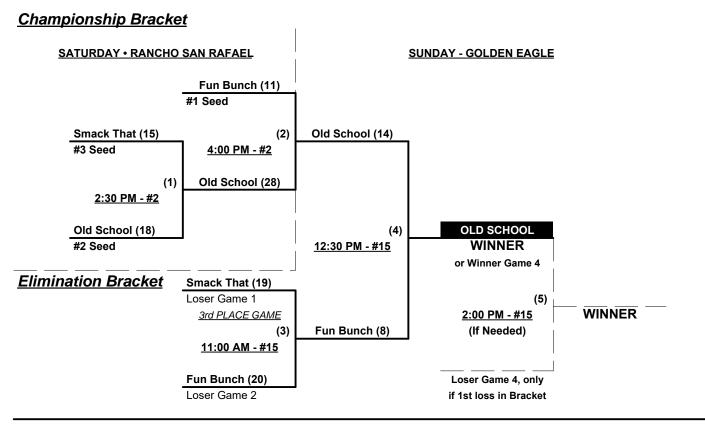

## Women's 40+ Masters Division • 9 Teams

|   | <u>Win</u> | <b>Loss</b> |   |                      | <u>Win</u> | <u>Loss</u> |   |                       |
|---|------------|-------------|---|----------------------|------------|-------------|---|-----------------------|
|   | 2          | 1           | 1 | Fun Bunch 40's (CA)  | 2          | 1           | 6 | Old Nasty Curves (CA) |
| • | 1          | 2           | 2 | Old School (CA)      | 2          | 2           | 7 | TABU (CA)             |
| • | 2          | 1           | 3 | Smack That (CA)      | 1          | 2           | 8 | B.O.O.B.'s 40 (CA)    |
| • | 2          | 1           | 4 | CCS Fireballerz (CA) | 1          | 2           | 9 | Dames Got Game (AZ)   |
| • | 1          | 2           | 5 | Idaho Spirit         |            |             |   |                       |

Teams #1-3 play Double Elimination bracket for 40-Major Championship • INTERNAL SEEDING

Teams #4-7 play Double Elimination bracket for 40-AAA Championship

Teams #8-9 play Best 2 of 3 Series for 40-AA Championship

## Women's 40+ Masters Major Division • 3 Teams