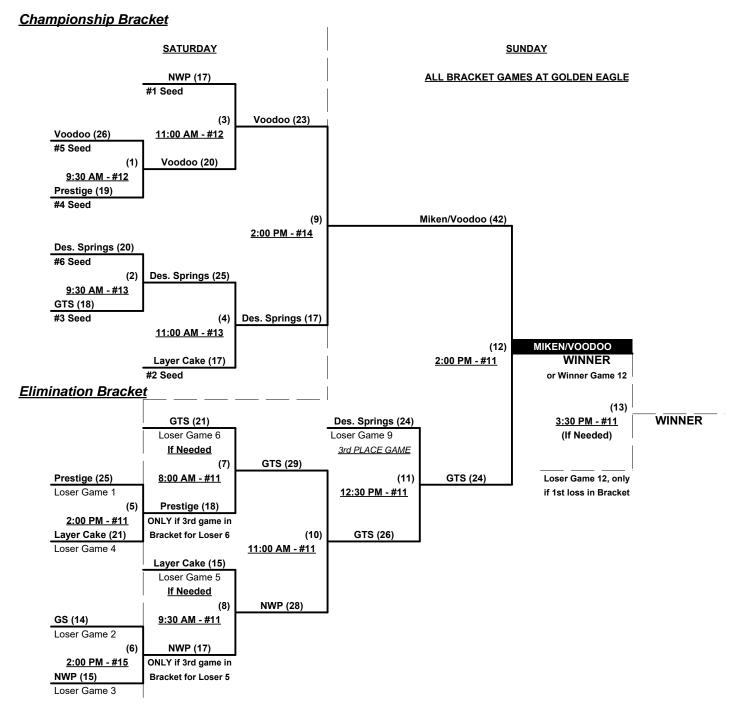

# Men's 40+ Major Plus Division • 6 Teams

|   | <u>Win</u> | <u>Loss</u> |   |                        | <u>Win</u> | <u>Loss</u> |   |                            |
|---|------------|-------------|---|------------------------|------------|-------------|---|----------------------------|
|   | 0          | 2           | 1 | Desert Springs (NV)    | 0          | 2           | 4 | Miken Voodoo (AB)          |
|   | 1          | 1           | 2 | GTS (ID)               | 2          | 0           | 5 | NWP (CA)                   |
| _ | 2          | 0           | 3 | Layer Cake/Dudley (CA) | 1          | 1           | 6 | Prestige/Elite Orange (CA) |

Seeding for 40-Major+ Three-game-guarantee Bracket commencing Saturday morning • See bracket for details

Format: Two (2) Game Round Robin to seed 40-Major+ Division Three-Game-Guarantee Bracket

Home Runs - Major+ Rule = 10 per team per game, Outs

#### Championship Bracket

Loser Game 9

Rev. 05/21/2017