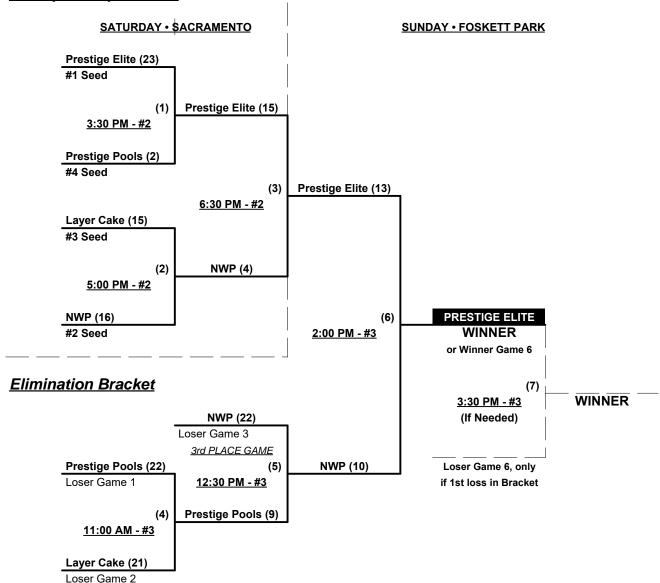

### Men's 40+ Masters Major Plus Division • 4 Teams

| <u>Win</u> | Loss |   |                        | <u>Win</u> | Loss |   |                              |  |  |
|------------|------|---|------------------------|------------|------|---|------------------------------|--|--|
| 1          | 2    | 1 | Layer Cake/Dudley (CA) | 0          | 3    | 3 | Prestige Pools (CA)          |  |  |
| 2          | 1    | 2 | NWP (CA)               | 3          | 0    | 4 | Prestige/Elite Orange Co. (C |  |  |

#### Saturday • July 1, 2017 • Sacramento Softball Complex • Sacramento

Field address ▶ 3450 Longview Dr. - Sacramento, CA 95821

| Time     | # | Runs | Team Name                     | Field | # | Runs | Team Name                      |
|----------|---|------|-------------------------------|-------|---|------|--------------------------------|
| 8:00 AM  | 1 | 12   | Layer Cake/Dudley (CA)        | 2     | 2 | 14   | NWP (CA)                       |
| 8:00 AM  | 4 | 17   | Prestige/Elite Orange Co. (CA | 3     | 3 | 6    | Prestige Pools (CA)            |
| 9:30 AM  | 2 | 10   | NWP (CA)                      | 2     | 4 | 21   | Prestige/Elite Orange Co. (CA) |
| 9:30 AM  | 3 | 10   | Prestige Pools (CA)           | 3     | 1 | 24   | Layer Cake/Dudley (CA)         |
| 12:30 PM | 1 | 13   | Layer Cake/Dudley (CA)        | 2     | 4 | 22   | Prestige/Elite Orange Co. (CA) |
| 12:30 PM | 2 | 24   | NWP (CA)                      | 3     | 3 | 15   | Prestige Pools (CA)            |

Seeding for 40-Major Plus Double Elimination Bracket commencing SATURDAY afternoon • See Bracket for details

Format: Full (3-game) Round Robin to seed 40-Masters Major Plus Double Elimination Bracket

Home Runs - Major+ Rule = 10 per team per game, Outs