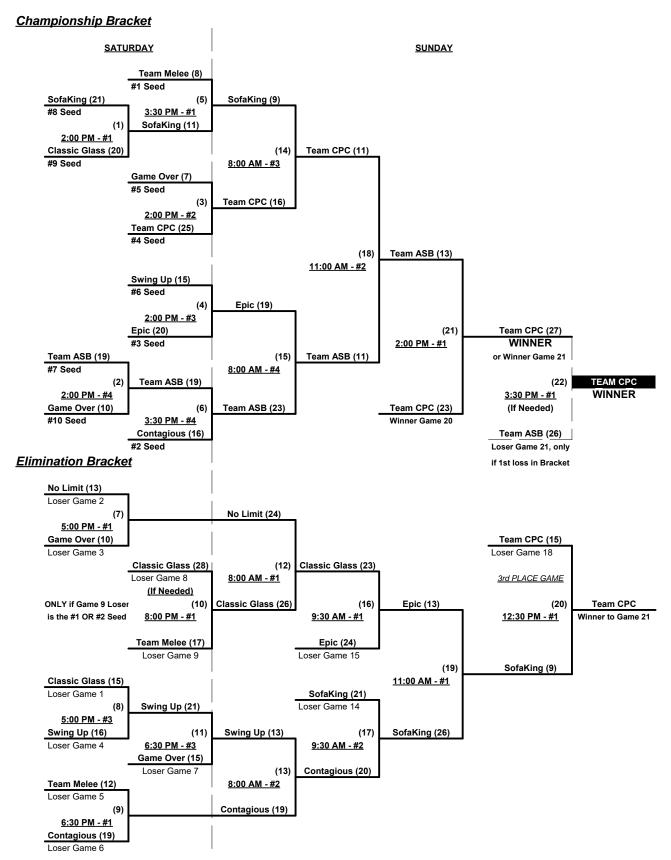

### Men's 40+ Masters Major Division • 10 Teams

|   | <u>Win</u> | <u>Loss</u> |   |                             | <u>Win</u> | <u>Loss</u> |    |                              |
|---|------------|-------------|---|-----------------------------|------------|-------------|----|------------------------------|
|   | 1          | 2           | 1 | Classic Glass/1 Nation (CA) | 0          | 2           | 6  | SofaKing Softball/Elite (CA) |
| _ | 2          | 0           | 2 | Contagious (CA)             | 1          | 1           | 7  | Swing Up Club (CA)           |
| _ | 2          | 0           | 3 | Epic (CA)                   | 1          | 1           | 8  | Team ASB/Exec. 1 (CA)        |
| _ | 1          | 1           | 4 | Game Over (CA)              | 1          | 1           | 9  | Team CPC (CA)                |
| _ | 0          | 2           | 5 | No Limit/Fay's Sports (CA)  | 2          | 0           | 10 | Team Melee (CA)              |

#### Saturday • July 1, 2017 • Foskett Regional Park Softball Complex • Lincoln

Field address ▶ 1911 Finney Way - Lincoln, CA 95648

| Time     | #  | Runs | Team Name                    | Field | #  | Runs | Team Name                    |
|----------|----|------|------------------------------|-------|----|------|------------------------------|
| 8:00 AM  | 1  | 22   | Classic Glass/1 Nation (CA)  | 1     | 3  | 23   | Epic (CA)                    |
| 8:00 AM  | 10 | 21   | Team Melee (CA)              | 2     | 5  | 11   | No Limit/Fay's Sports (CA)   |
| 8:00 AM  | 9  | 24   | Team CPC (CA)                | 3     | 7  | 9    | Swing Up Club (CA)           |
| 8:00 AM  | 4  | 13   | Game Over (CA)               | 4     | 8  | 11   | Team ASB/Exec. 1 (CA)        |
| 9:30 AM  | 3  | 18   | Epic (CA)                    | 1     | 6  | 16   | SofaKing Softball/Elite (CA) |
| 9:30 AM  | 5  | 19   | No Limit/Fay's Sports (CA)   | 2     | 2  | 35   | Contagious (CA)              |
| 9:30 AM  | 8  | 25   | Team ASB/Exec. 1 (CA)        | 4     | 1  | 24   | Classic Glass/1 Nation (CA)  |
| 11:00 AM | 6  | 20   | SofaKing Softball/Elite (CA) | 1     | 10 | 21   | Team Melee (CA)              |
| 11:00 AM | 2  | 17   | Contagious (CA)              | 2     | 9  | 15   | Team CPC (CA)                |
| 11:00 AM | 7  | 21   | Swing Up Club (CA)           | 4     | 4  | 12   | Game Over (CA)               |

Seeding for 40-Major Three-game-guarantee Bracket commencing SATURDAY afternoon • See Bracket for details

Format: Two (2) game Round Robin to seed 40-Masters Major Three-game-guarantee bracket

Home Runs - Major Rule = 8 per team per game, Outs