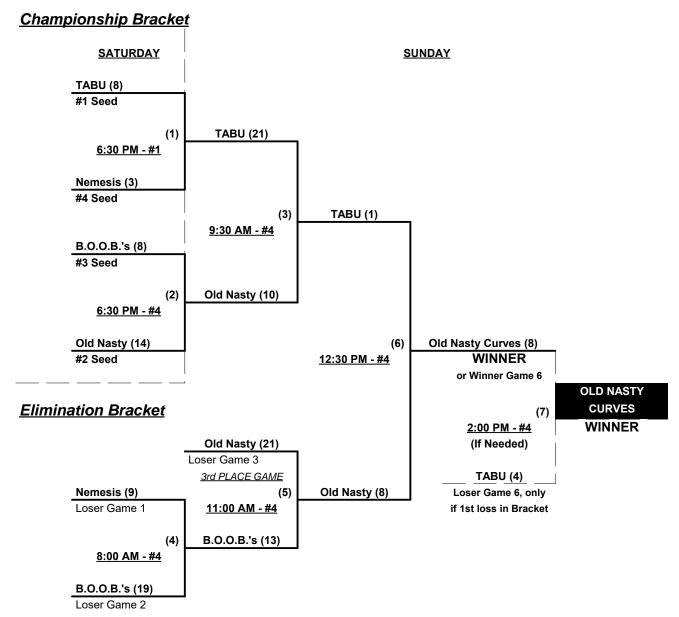

#### Women's 40+ Masters Silver Division • 4 Teams

| <u>Win</u> | <u>Loss</u> |   |                       | <u>Win</u> | <u>Loss</u> |   |                    |
|------------|-------------|---|-----------------------|------------|-------------|---|--------------------|
| 0          | 3           | 1 | Nemesis (CA)          | 3          | 0           | 3 | TABU (CA)          |
| 2          | 1           | 2 | Old Nasty Curves (CA) | 1          | 2           | 4 | B.O.O.B.'s 40 (CA) |

# Saturday • July 1, 2017 • Sacramento Softball Complex • Sacramento

Field address ▶ 3450 Longview Dr. - Sacramento, CA 95821

| Time    | # | Runs | Team Name             | Field | # | Runs | Team Name             |
|---------|---|------|-----------------------|-------|---|------|-----------------------|
| 8:00 AM | 1 | 2    | Nemesis (CA)          | 1     | 2 | 12   | Old Nasty Curves (CA) |
| 8:00 AM | 4 | 11   | § B.O.O.B.'s 40 (CA)  | 4     | 3 | 20   | TABU (CA)             |
| 9:30 AM | 2 | 12   | Old Nasty Curves (CA) | 1     | 4 | 3    | § B.O.O.B.'s 40 (CA)  |
| 9:30 AM | 3 | 16   | TABU (CA)             | 4     | 1 | 5    | Nemesis (CA)          |
| 2:00 PM | 1 | 12   | Nemesis (CA)          | 1     | 4 | 13   | § B.O.O.B.'s 40 (CA)  |
| 2:00 PM | 2 | 7    | Old Nasty Curves (CA) | 4     | 3 | 13   | TABU (CA)             |

#### Seeding for 40-Silver Double Elimination Bracket commencing SATURDAY evening • See Bracket for details

Format: Full (3-game) Round Robin to seed 40-Masters Silver Double Elimination Bracket

NOTE Team #4 must WIN bracket to earn 1st Place Awards and 2018 T.O.C. bid in Women's 40-AA