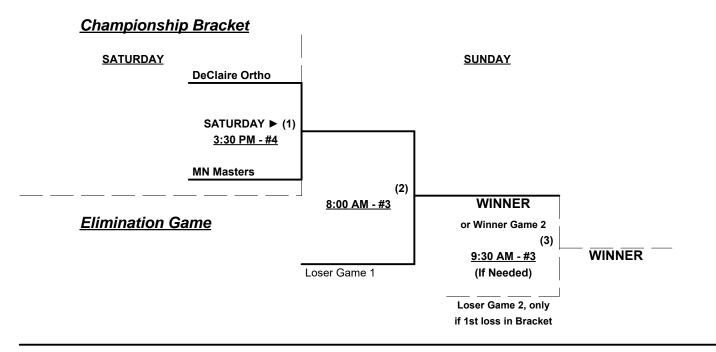

#### Men's 65+ Platinum Division • 5 Teams

| <u>Win</u> Loss | <u>65-Major+</u>    | <u>Win</u> Loss |                | <u>65-Major</u>         |
|-----------------|---------------------|-----------------|----------------|-------------------------|
| 1               | DeClaire Ortho (MI) |                 | 3              | Dr. Vinyl (IN)          |
| 2               | MN Masters/Ancell   |                 | <b>-</b> 4     | Handeland Flooring (WI) |
|                 |                     |                 | <sup>-</sup> 5 | Scrap Iron 5280 (C0)    |

#### Seeding for 65-Major Double Elimination bracket commencing Saturday afternoon - See bracket for details

**Format:** Full (4-game) Round Robin to seed 65-Major Double Elimination bracket

Teams #1-2 play Best 2 of 3 Series for 65-Major+ Championship

Teams #3-5 play Double Elimination bracket for 65-Major Championship

Home Runs - Home Run rule of LOWER rated team in game

Major+ = 9 per team per game, Outs Major = 6 per team per game, Outs

 $\underline{\textbf{NOTE}}\,$  ISA Official Rulebook §9.5 (Retrieving Home Run Balls) will be strictly enforced.