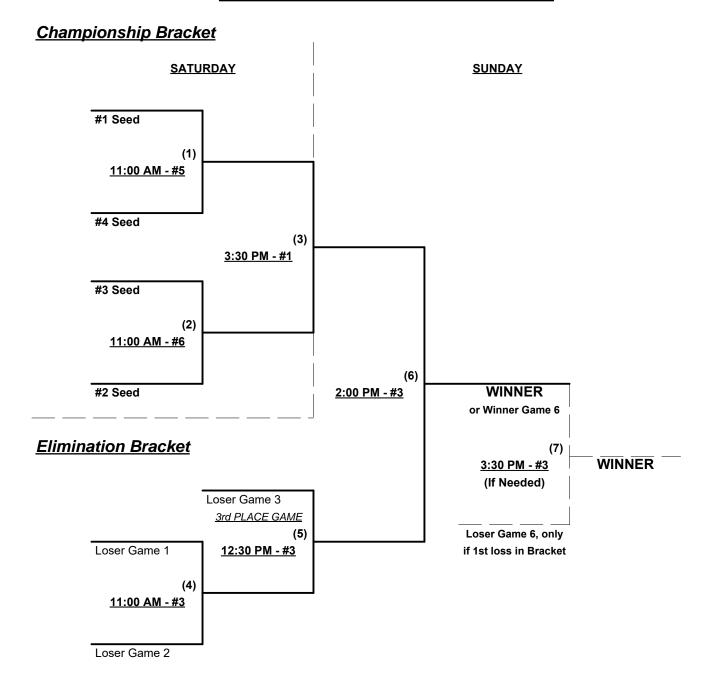

#### Men's 65+ AA Division • 4 Teams

| <u>Win</u> | <u>Loss</u> |   |                      | <u>Win</u> | Loss |   |                       |
|------------|-------------|---|----------------------|------------|------|---|-----------------------|
|            |             | 1 | Badger Classics (WI) |            |      | 3 | Indiana Legends (IN)  |
|            |             | 2 | Chicago Hitmen (IL)  |            |      | 4 | Kentuckiana 65's (KY) |

#### Seeding for 65-AA Double Elimination bracket commencing Saturday evening - See bracket for details

Format: Full (3-game) Round Robin to seed 65+AA Double Elimination bracket

Home Runs - AA = 1 per team per game, Outs