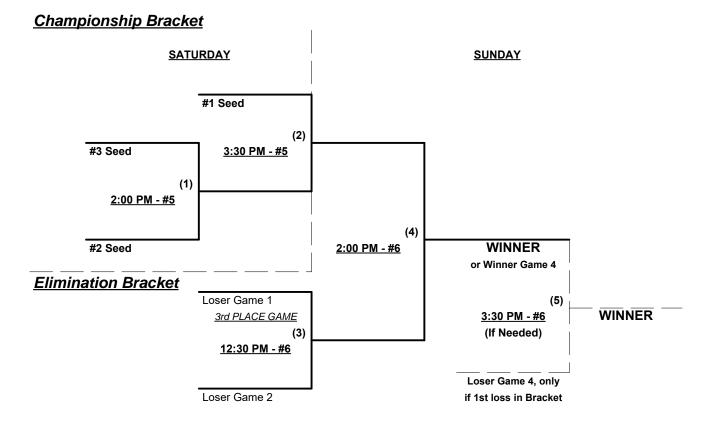

#### Men's 65/70+ Gold Division • 4 Teams

| <u>Win</u> | <u>Loss</u> |                          | <u>Win</u> | Loss |   |                          |
|------------|-------------|--------------------------|------------|------|---|--------------------------|
|            | 1           | CHI Classic Bobcats (IL) |            |      | 3 | Tri-State 65's (IL)      |
|            | 2           | Midstate Seniors 65 (IL) |            |      | 4 | Hendricks Sports 70 (TX) |

Seeding for 65/70-Gold Double Elimination bracket commencing Saturday morning • See bracket for details

Format: Full (3-game) Round Robin to seed 65/70-Gold Double Elimination bracket

Home Runs - AAA = 3 per team per game, Outs