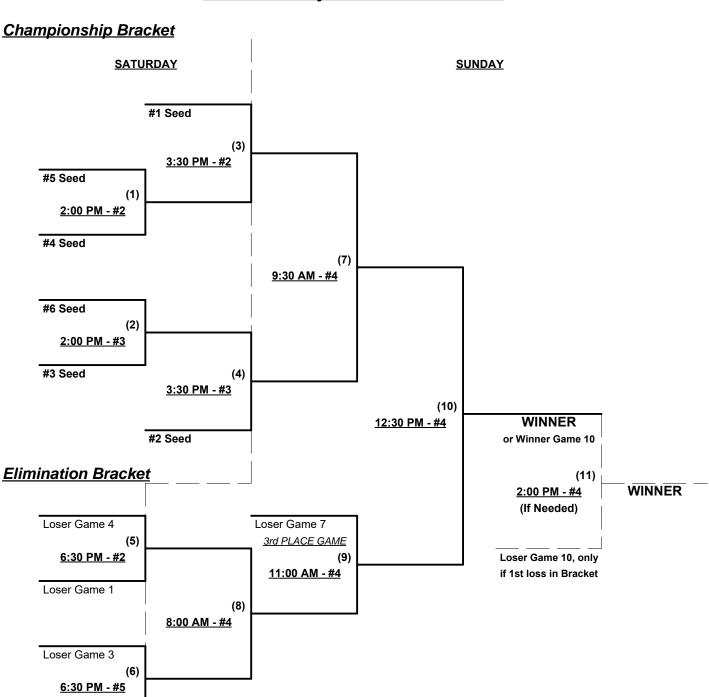

## Men's 55+ Major Division • 6 Teams

Rev. 07/22/2017

#### Seeding for 55-Major & 55-AAA Double Elimination brackets commencing Saturday afternoon - See brackets

Format: Mixed (3-game) Round Robin to seed 55-Major and 55-AAA Champonship brackets

Teams #1-6 play Double Elimination bracket for 55-Major Championship

Teams #7-8 play Best 2 of 3 Series for 55-AAA Championship

Home Runs - Home Run rule of LOWER rated team in game

Major = 6 per team per game, Outs AAA = 3 per team per game, Outs

NOTE ISA Official Rulebook §9.5 (Retrieving Home Run Balls) will be strictly enforced.