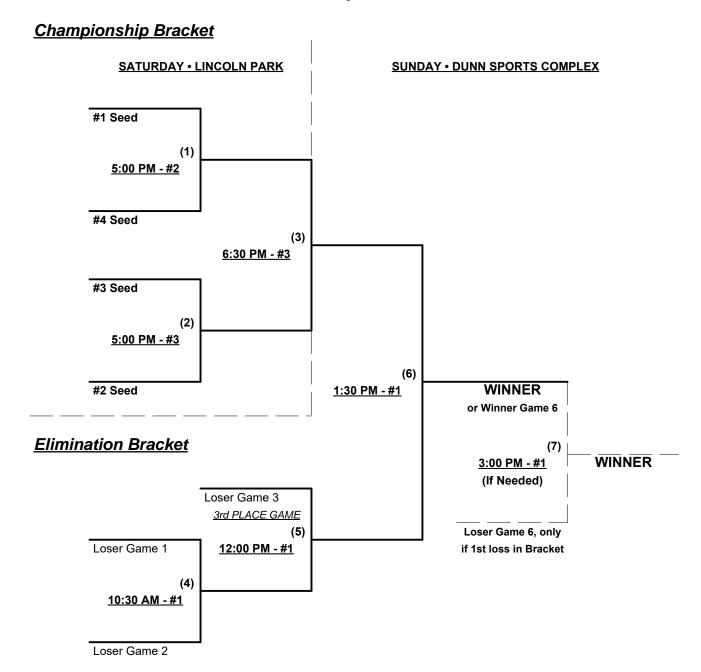

## Men's 60+ Major Division • 4 Teams

Rev. 07/22/2017

#### Seeding for 60-Major Double Elimination bracket commencing Saturday evening • See bracket for details

Format: Full (3-game) Round Robin to seed 60-Major Double Elimination bracket

Home Runs - Major = 6 per team per game, Outs