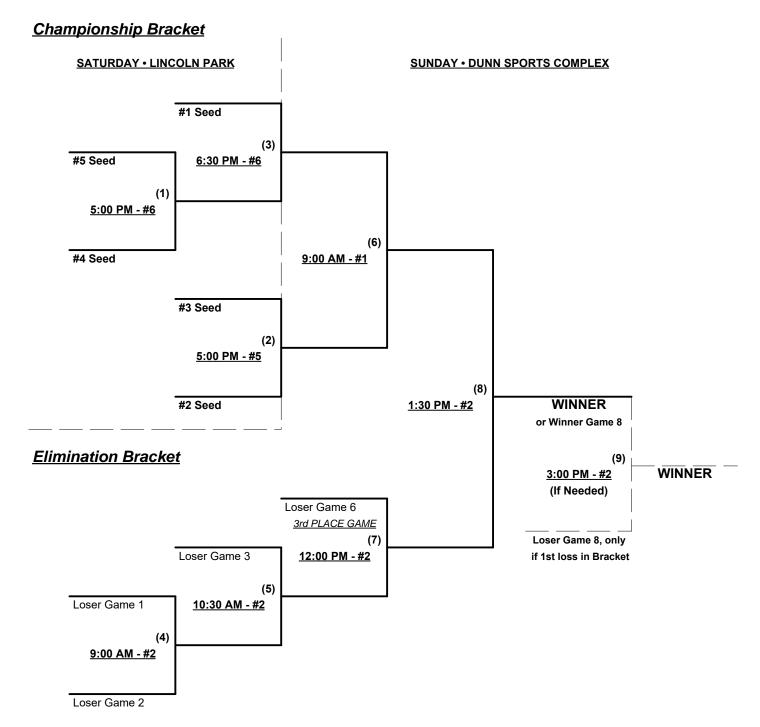

#### Seeding for 55-Major & 55-AAA Double Elimination brackets commencing Saturday afternoon - See brackets

Format: Mixed (3-game) Round Robin to seed 55-Major and 55-AAA Champonship brackets

Teams #1-6 play Double Elimination bracket for 55-Major Championship

Teams #7-8 play Best 2 of 3 Series for 55-AAA Championship

Home Runs - Home Run rule of LOWER rated team in game

Major = 6 per team per game, Outs AAA = 3 per team per game, Outs

NOTE ISA Official Rulebook §9.5 (Retrieving Home Run Balls) will be strictly enforced.

Run Rules - 5 runs per ½ inning at bat (except open inning)

Pitch Count - All batters start with 0-0 count per ISA Rulebook §6.2 (Pitch Count)

Time Limits - RR = 65 + open inn. • Bracket = 70 + open inn. • Championship game(s) = 7 innings full

Tie Breakers - Head to head (in full RR only), least runs allowed, run differential, coin toss

Schedule Subject to Change at Discretion of Tournament and Field Directors

Loser Game 2