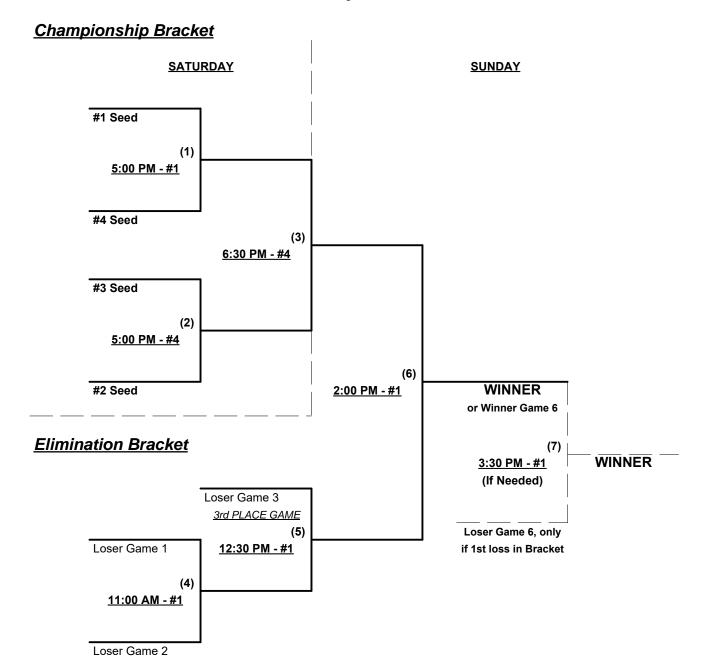

#### Seeding for 50-Major+ & 50-Major Double Elimination brackets commencing Saturday evening - See brackets

Format: Mixed (3-game) Round Robin to seed 50-Major+ and 50-Major Double Elimination bracketd

Teams #1-2 play Best 2 of 3 Series for 50-Major+ Championship

Teams #3-6 play Double Elimination bracket for 50-Major Championship

Home Runs - Home Run rule of LOWER rated team in game

Major+ = 9 per team per game, Outs Major = 6 per team per game, Outs

Time Limits - RR = 65 + open inn. • Bracket = 70 + open inn. • Championship game(s) = 7 innings full

Tie Breakers - Head to head (in full RR only), least runs allowed, run differential, coin toss