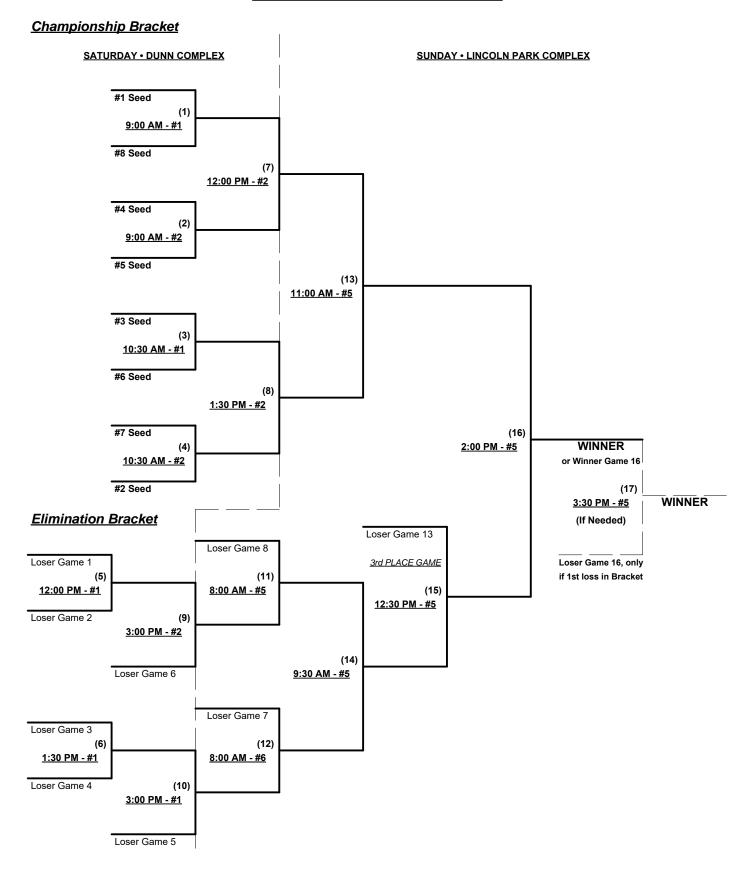

Seeding for 50-AAA Three-game-guarantee Bracket commencing Saturday morning at DUNN SPORTS COMPLEX

Format: Two (2) game Round Robin to seed 50-AAA Three-game-guarantee bracket

Home Runs - AAA = 3 per team per game, Outs

Time Limits - RR = 65 + open inn. • Bracket = 70 + open inn. • Championship game(s) = 7 innings full

Tie Breakers - Head to head (in full RR only), least runs allowed, run differential, coin toss

Schedule Subject to Change at Discretion of Tournament and Field Directors