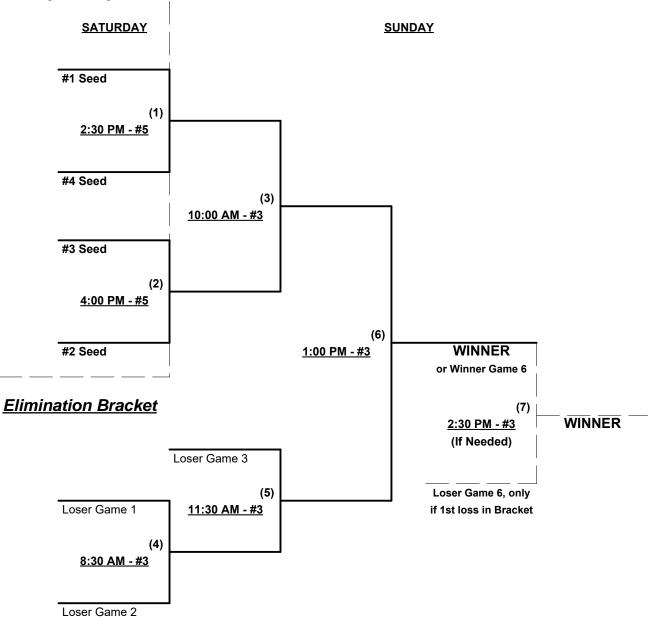

#### Seeding for 50/55-Gold Double Elimination bracket commencing Saturday afternoon • See Bracket

| Two (2) game Round Robin to seed 50/55-Gold Double Elimination bracket<br>Teams #1-2 play Best 2 of 3 Series for 50-Major Championship<br>Teams #3-7 play Double Elimination bracket for 50/55-Gold Championship |
|------------------------------------------------------------------------------------------------------------------------------------------------------------------------------------------------------------------|
| Pitch Count - All batters start with 0-0 count per SSUSA Rulebook §6.2 (Pitch Count)                                                                                                                             |
| Home Runs - Home Run rule of LOWER rated team in game                                                                                                                                                            |
| Major = 6 per team per game, Outs AAA = 3 per team per game, Outs                                                                                                                                                |
| <b>NOTE</b> SSUSA Official Rulebook §9.5 (Retrieving Home Run Balls) will be strictly enforced.                                                                                                                  |
| Run Rules - 5 runs per ½ inning at bat (except open inning)                                                                                                                                                      |
| Time Limits - RR = 65 + open inn. • Bracket = 70 + open inn. • Championship game(s) = 7 innings full<br>Tie Breakers - Head to head (in full RR only), least runs allowed, run differential, coin toss           |
|                                                                                                                                                                                                                  |