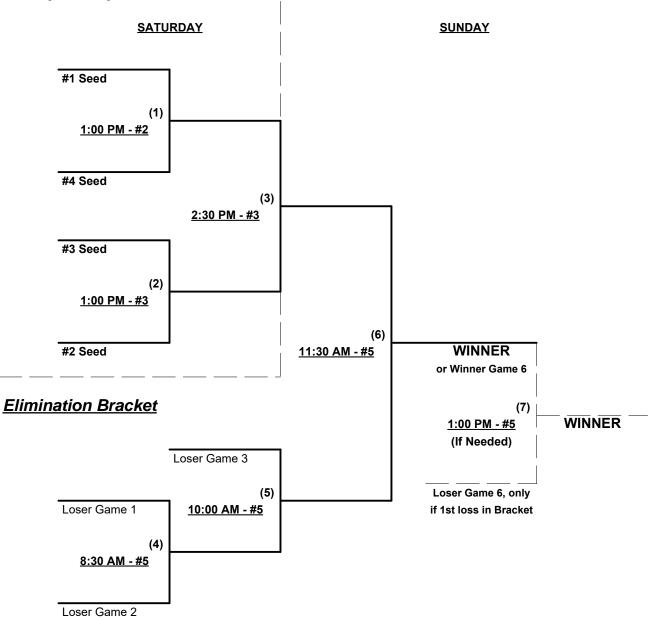

# Men's 60+ Silver Division • 4 Teams

§ Team #4 RECEIVES 5-Run OR 11-Defensive-player equalizer and is VISITOR in ALL games

Seeding for 60-Silver Double Elimination bracket commencing Saturday afternoon • See Bracket for details

Format: Two (2) game Round Robin to seed 60-Silver Double Elimination bracket Pitch Count - All batters start with 0-0 count per SSUSA Rulebook §6.2 (Pitch Count) Home Runs - Home Run rule of LOWER rated team in game (Chicago Hitmen 60 = AA) AAA = 3 per team per game, Outs AA = 1 per team per game, Outs NOTE SSUSA Official Rulebook §9.5 (Retrieving Home Run Balls) will be strictly enforced. Run Rules - 5 runs per <sup>1</sup>/<sub>2</sub> inning at bat (except open inning) Time Limits - RR = 65 + open inn. • Bracket = 70 + open inn. • Championship game(s) = 7 innings full Tie Breakers - Head to head (in full RR only), least runs allowed, run differential, coin toss