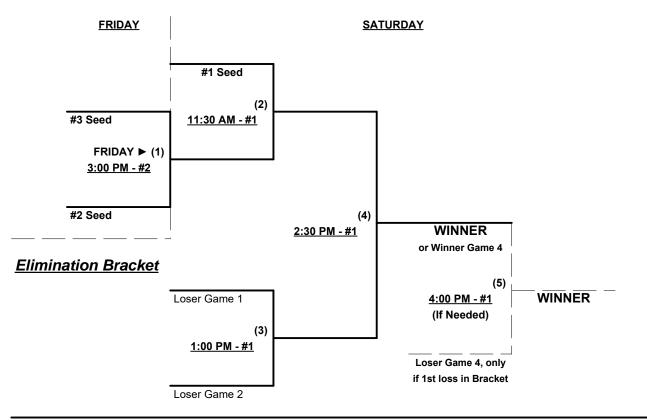

#### Seeding for 65-Gold Double Elimination bracket commencing Friday afternoon • See Bracket for details

Format: Two (2) game Round Robin to seed 50-Platinum Double Elimination bracket Teams #1-3 play Double Elimination bracket for 65-Gold Championship Teams #4-5 play Best 2 of 3 Series for 70-AAA Championship Pitch Count - All batters start with 0-0 count per SSUSA Rulebook §6.2 (Pitch Count) Home Runs - AAA = 3 per team per game, Outs NOTE SSUSA Official Rulebook §9.5 (Retrieving Home Run Balls) will be strictly enforced. Run Rules - 5 runs per  $\frac{1}{2}$  inning at bat (except open inning) Time Limits - RR = 65 + open inn. • Bracket = 70 + open inn. • Championship game(s) = 7 innings full Tie Breakers - Head to head (in full RR only), least runs allowed, run differential, coin toss