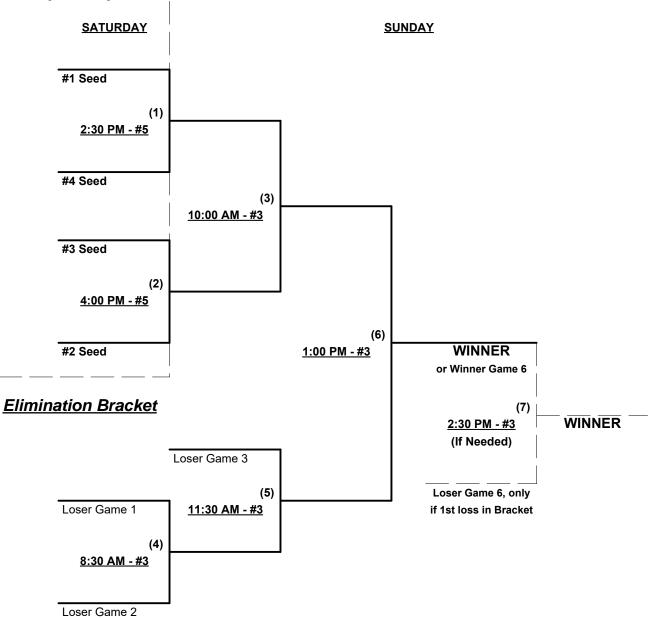

#### Championship Bracket

§ Team #4 RECEIVES 5-Run OR 11-Defensive-player equalizer and is VISITOR in ALL games

Seeding for 60-Silver Double Elimination bracket commencing Saturday afternoon • See Bracket for details

Format: Two (2) game Round Robin to seed 60-Silver Double Elimination bracket Pitch Count - All batters start with 0-0 count per SSUSA Rulebook §6.2 (Pitch Count) Home Runs - Home Run rule of LOWER rated team in game (Chicago Hitmen 60 = AA) AAA = 3 per team per game, Outs AA = 1 per team per game, Outs NOTE SSUSA Official Rulebook §9.5 (Retrieving Home Run Balls) will be strictly enforced. Run Rules - 5 runs per <sup>1</sup>/<sub>2</sub> inning at bat (except open inning) Time Limits - RR = 65 + open inn. • Bracket = 70 + open inn. • Championship game(s) = 7 innings full Tie Breakers - Head to head (in full RR only), least runs allowed, run differential, coin toss