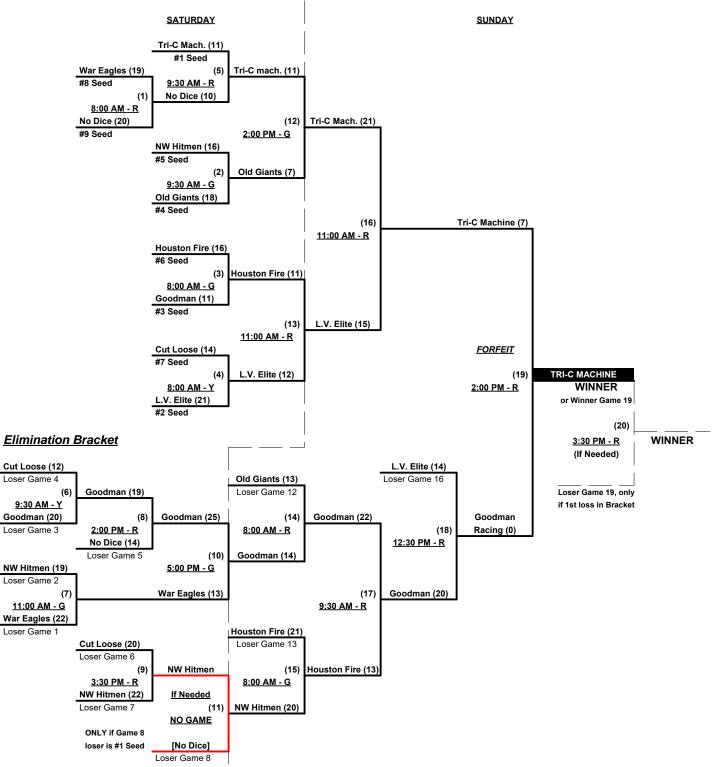

### Men's 60+ Silver Division • 8 Teams

| <u>Win</u> | <u>Loss</u> |   |                               | <u>Win</u> | <u>Loss</u> |
|------------|-------------|---|-------------------------------|------------|-------------|
| 2          | 0           | 1 | Bulldogs 60's (OR)            | 0          | 2           |
| 1          | 1           | 2 | Lincoln Hills Coyotes 60 (CA) | 2          | 2           |
| 1          | 1           | 3 | Quicksilver Plus (CA)         | 2          | 1           |
| 2          | 0           | 4 | Trachsel Auto Body (OR)       | 0          | 3           |
|            |             |   |                               |            |             |

2 5 Viejitos (CA) 2 6 Ain't No Saints (CA)

7 Fresno Mayhem (CA)

8 S. Iron 60's Rockies (CO)

# Friday • August 5, 2016 • Sacramento Softball Complex • Sacramento

Field address ► 3450 Longview Dr. - Sacramento, CA 95821

| Time     | # | Runs      | Team Name                     | Field  | #      | Runs     | Team Name                     |
|----------|---|-----------|-------------------------------|--------|--------|----------|-------------------------------|
| 9:30 AM  | 7 | 21        | Fresno Mayhem (CA)            | 3      | 8      | 14       | S. Iron 60's Rockies (CO)     |
| 11:00 AM | 1 | 16        | Bulldogs 60's (OR)            | 1      | 2      | 3        | Lincoln Hills Coyotes 60 (CA) |
| 11:00 AM | 5 | 12        | Viejitos (CA)                 | 2      | 4      | 13       | Trachsel Auto Body (OR)       |
| 11:00 AM | 6 | 16        | Ain't No Saints (CA)          | 3      | 3      | 22       | § Quicksilver Plus (CA)       |
| 12:30 PM |   |           | WESTERN NATIONAL CHAMPIC      | NSHIPS | 5 2016 | • OPENIN | G CEREMONIES                  |
| 1:00 PM  | 6 | 19        | Ain't No Saints (CA)          | 2      | 5      | 18       | § Viejitos (CA)               |
| 2:30 PM  | 2 | <u>16</u> | Lincoln Hills Coyotes 60 (CA) | 2      | 8      | 14       | S. Iron 60's Rockies (CO)     |
| 2:30 PM  | 4 | <u>19</u> | Trachsel Auto Body (OR)       | 3      | 7      | 18       | Fresno Mayhem (CA)            |
| 4:00 PM  | 3 | 8         | Quicksilver Plus (CA)         | 2      | 1      | 19       | Bulldogs 60's (OR)            |

§ Teams #1-5 GIVE 5-Run OR 11-Defensive-player equalizer and are HOME vs. Teams #6-8

Seeding for 60-AAA Three-game-guarantee bracket commencing Saturday morning • See Bracket for details

### Saturday • August 6, 2016 • Sacramento Softball Complex • Sacramento

| Time     | # | Runs | Team Name            | Field | # | Runs | Team Name                 |
|----------|---|------|----------------------|-------|---|------|---------------------------|
| 9:30 AM  | 6 | 21   | Ain't No Saints (CA) | 4     | 8 | 9    | S. Iron 60's Rockies (CO) |
| 11:00 AM | 7 | 25   | Fresno Mayhem (CA)   | 4     | 6 | 9    | Ain't No Saints (CA)      |

Seeding for 60-AA Double Elimination bracket commencing Saturday afternoon • See Bracket for details

Format: Mixed Round Robin to seed 60-Silver Championship brackets Teams #1-5 play Three-game-guarantee for 60-AAA Championship Teams #6-8 play Double Elimination bracket for 60-AAA Championship • INTERNAL SEEDING Home Runs - Home Run rule of LOWER rated team in game AAA = 3 per Team per Game, Outs AA = 1 per Team per Game, Outs NOTE SSUSA Official Rulebook §9.5 (Retrieving Home Run Balls) will be strictly enforced. Run Rules - 5 runs per ½ inning at bat (except open inning) Time Limits - RR = 65 + open inn. • Bracket = 70 + open inn. • Championship game(s) = 7 innings full Tie Breakers - Head to head (in full RR only), least runs allowed, run differential, coin toss