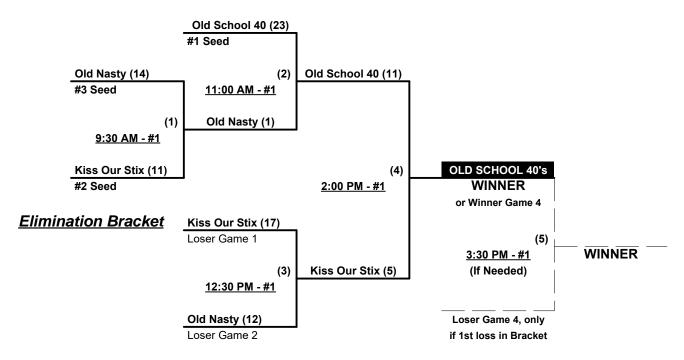

#### Seeding for Women's 40-AAA Three-game-guarantee bracket commencing Saturday afternoon • See bracket Seeding for Women's 40-Major Double Elimination bracket commencing SUNDAY • See bracket

Format: Mixed Round Robin to seed Women's 40-Masters Championship brackets

Teams #1-3 play Double Elimination Bracket for 40-Major Championship ON SUNDAY NOTE INTERNAL SEEDING • Cross-over games DO NOT count in Round Robin standings Teams #4-8 play Three-game-guarantee Bracket for 40-Major Championship

§ Teams #1-3 GIVE 5-Run OR 11-Defensive-player equalizer and are HOME vs. Teams #4-8