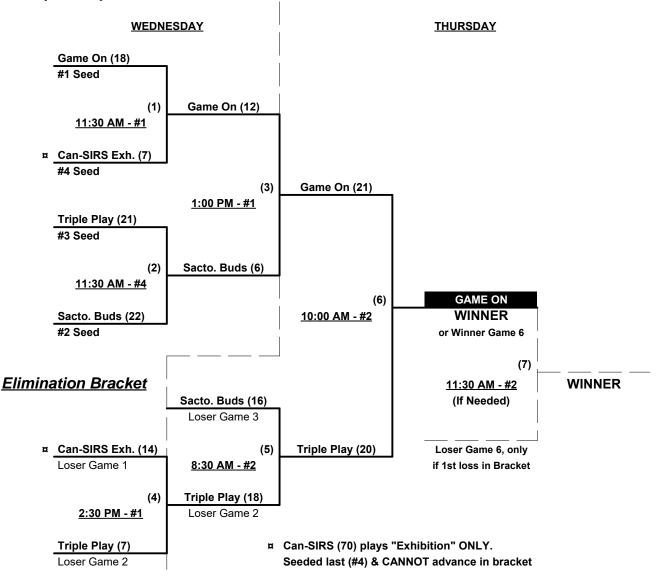

### Men's 65/70+ Silver Division • 4 Teams

\ A /! ...

| <u>Win</u> | <u>Loss</u> |   |                          |
|------------|-------------|---|--------------------------|
| 2          | 1           | 1 | Sacramento Buds 65 (CA)  |
| 0          | 3           | 2 | Can-SIRS Exhibition (CA) |

| <u>vvin</u> | <u>LOSS</u> |   |                     |
|-------------|-------------|---|---------------------|
| 3           | 0           | 3 | Game On (CA)        |
| 1           | 2           | 4 | Triple Play 70 (CA) |

#### Seeding for 65/70-Silver Double Elimination bracket commencing Wednesday morning • See Bracket for details

Format: Full (3-game) Round Robin to seed 65/70-Silver Double Elimination bracket

 NOTE ONE Awards Set • Team must WIN Bracket to earn 1st Place Awards Sacramento Buds 65 are 65-AA Western Champion and earn berth in USA National Game in L.V. Team #2 (Can-SIRS 70) plays "Exhibition • Seeded last (#4) and CANNOT advance in bracket NOTE Games vs. Team #2 DO NOT count in Round Robin standings
Home Runs - Home Run Rule of LOWER rated team in game (Sacramento Buds 65 = AA) AAA = 3 per Team per Game, Outs AA = 1 per Team per Game, Outs
NOTE SSUSA Official Rulebook §9.5 (Retrieving Home Run Balls) will be strictly enforced.
Run Rules - 5 runs per ½ inning at bat (except open inning)
Time Limits - RR = 65 + open inn. • Bracket = 70 + open inn. • Championship game(s) = 7 innings full