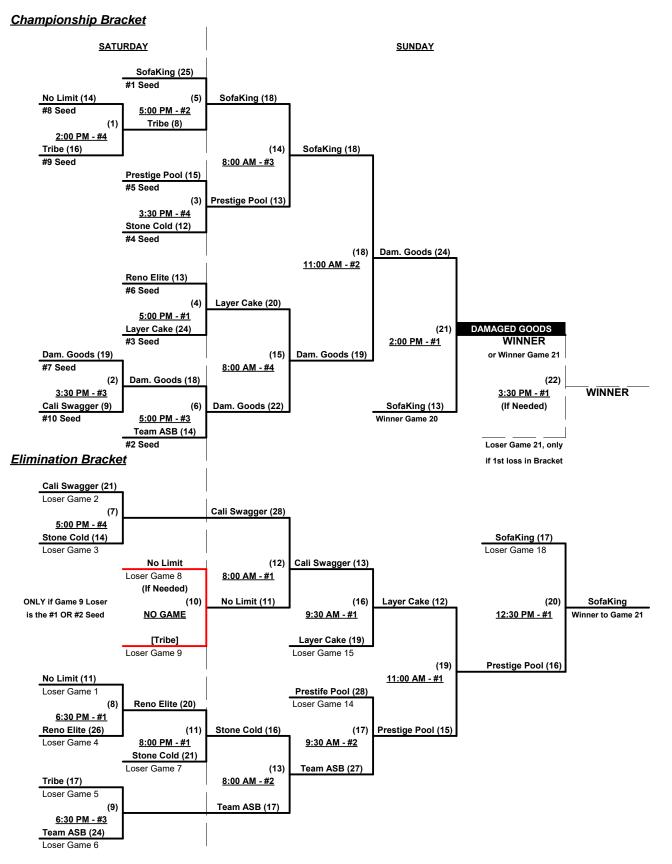

#### Seeding for 40-Major+ and 40-Major Championship Brackets • See brackets for details

Mixed Round Robin to seed 40-Masters Championship brackets Format:

Teams #1-3 play Double Elimination Bracket for 40-Major+ Champion ship ON SUNDAY NOTE INTERNAL SEEDING • Cross-over games DO NOT count in Round Robin standings Teams #4-13 play Three-game-guarantee Bracket for 40-Major Championship Home Runs - Home Run rule of LOWER rated team in game

Major+ = 10 per Team per Game, Outs Major = 8 per Team per Game, Outs NOTE SSUSA Official Rulebook §9.5 (Retrieving Home Run Balls) will be strictly enforced. Run Rules - 5 runs per <sup>1</sup>/<sub>2</sub> inning at bat (except open inning)

Time Limits - RR = 65 + open inn. • Bracket = 70 + open inn. • Championship game(s) = 7 innings full Tie Breakers - Head to head (in full RR only), least runs allowed, run differential, coin toss

Rev. 07/26/2016

§ Teams #1-3 GIVE 5-Run equalizer and are HOME Team vs. Teams #4-13