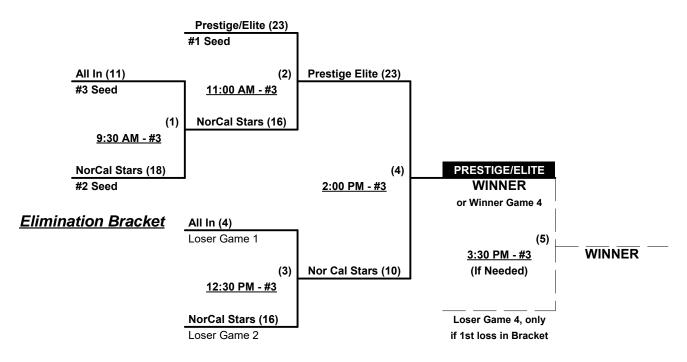

#### Seeding for Women's 40-AAA Three-game-guarantee bracket commencing Saturday afternoon • See bracket Seeding for Women's 40-Major Double Elimination bracket commencing SUNDAY • See bracket

Format: Mixed Round Robin to seed Women's 40-Masters Championship brackets

Teams #1-3 play Double Elimination Bracket for 40-Major Championship ON SUNDAY NOTE INTERNAL SEEDING • Cross-over games DO NOT count in Round Robin standings Teams #4-8 play Three-game-guarantee Bracket for 40-Major Championship

§ Teams #1-3 GIVE 5-Run equalizer and are HOME Team vs. Teams #4-13

§ Teams #1-3 GIVE 5-Run OR 11-Defensive-player equalizer and are HOME vs. Teams #4-8