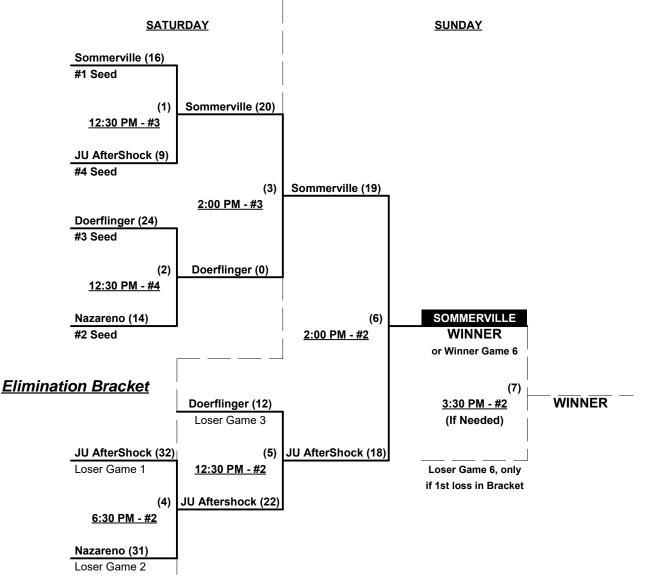

### Men's 50+ Major Plus Division • 4 Teams

| <u>Win</u> | <u>Loss</u> |   |                           |
|------------|-------------|---|---------------------------|
| 1          | 2           | 1 | Doerflinger/DeMarini (WA) |
| 0          | 3           | 2 | JU AfterShock (CA)        |
| 2          | 1           | 3 | Nazareno Electric (CA)    |
| 3          | 0           | 4 | Sommerville Softball (CA) |

### Friday • August 5, 2016 • Maidu Regional Park • Roseville

Field address ► 1550 Maidu Dr. - Rosevile, CA 95661

| Time     | # | Runs | Team Name                 | Field | # | Runs | Team Name                 |
|----------|---|------|---------------------------|-------|---|------|---------------------------|
| 8:30 AM  | 1 | 22   | Doerflinger/DeMarini (WA) | 1     | 2 | 12   | JU AfterShock (CA)        |
| 8:30 AM  | 4 | 35   | Sommerville Softball (CA) | 4     | 3 | 20   | Nazareno Electric (CA)    |
| 10:00 AM | 2 | 22   | JU AfterShock (CA)        | 1     | 4 | 30   | Sommerville Softball (CA) |
| 10:00 AM | 3 | 22   | Nazareno Electric (CA)    | 4     | 1 | 13   | Doerflinger/DeMarini (WA) |
| 1:00 PM  | 1 | 19   | Doerflinger/DeMarini (WA) | 1     | 4 | 24   | Sommerville Softball (CA) |
| 1:00 PM  | 2 | 11   | JU AfterShock (CA)        | 2     | 3 | 19   | Nazareno Electric (CA)    |

Seeding for 50-Major+ Double Elimination bracket commencing Saturday afternoon • See Bracket for details

Format: Full (3-game) Round Robin to seed 50-Major+ Double Elimination bracket

Home Runs - Major+ = 9 per Team per Game, Outs