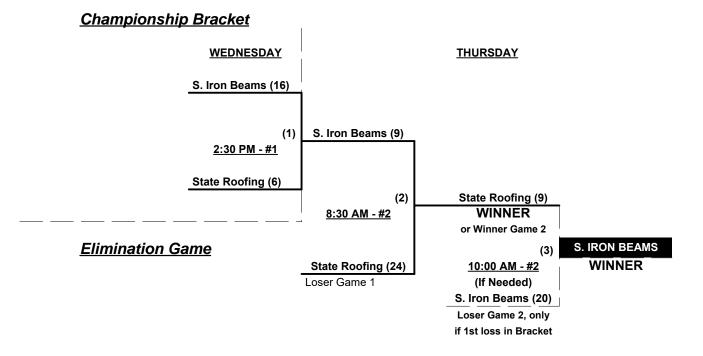

### Men's 75+ Platinum Division • 4 Teams

| <u>Win</u> | <u>Loss</u> |   | <u>75-Major+</u>            | <u>Win</u> | <u>Loss</u> |   | <u>75-Major</u>           |
|------------|-------------|---|-----------------------------|------------|-------------|---|---------------------------|
| 0          | 3           | 1 | PDR Fastsigns (OR)          | 2          | 1           | 3 | Scrap Iron Beams (CO)     |
| 3          | 0           | 2 | San Francisco Seals 75 (CA) | 1          | 2           | 4 | State Roofing System (CA) |

**§** Teams #1-2 GIVE 5-Run equalizer and are HOME Team vs. Teams #3-4

**Format:** Full (3-game) EXHIBITION Round Robin prior to Best 2 of 3 Championship Series

Teams #1-2 play Best 2 of 3 Series for 70-Major+ Championship

Teams #3-4 play Best 2 of 3 Series for 75-Major Championship

Home Runs - Open

Run Rules - 5 runs per ½ inning at bat (except open inning)

Time Limits - RR = 65 + open inn. • Bracket = 70 + open inn. • Championship game(s) = 7 innings full