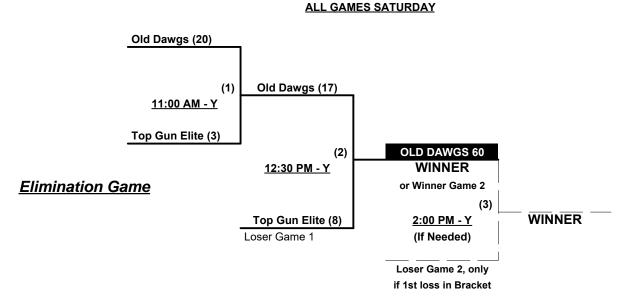

### Men's 60+ Platinum Division • 11 Teams

| <u>Win</u> | <u>Loss</u> |   |                     |
|------------|-------------|---|---------------------|
| 2          | 1           | 1 | Old Dawgs 60 (CA)   |
| 1          | 2           | 2 | Top Gun Elite (CA)  |
| 0          | 2           | 3 | Cut Loose (CA)      |
| 2          | 0           | 4 | Elite/SCS (NV)      |
| 2          | 0           | 5 | Goodman Racing (WA) |
| 1          | 1           | 6 | Houston Fire (TX)   |
|            |             |   |                     |

| <u>Win</u> | Loss |    |                          |
|------------|------|----|--------------------------|
| 0          | 2    | 7  | No Dice (CA)             |
| 1          | 1    | 8  | NorthWest Hitmen (WA)    |
| 1          | 1    | 9  | Old Giants (CA)          |
| 2          | 0    | 10 | TRI-C-Machine (CA)       |
| 0          | 2    | 11 | War Eagles (CA)          |
| •          | •    | 12 | W/C All Stars (CA) • OUT |

# Friday • August 5, 2016 • Hal Bartholomew Sports Park • Elk Grove

Field address ► 10150 Franklin High Rd. - Elk Grove, CA 95624

| Time     | #  | Runs | Team Name             | Field | #  | Runs |   | Team Name             |
|----------|----|------|-----------------------|-------|----|------|---|-----------------------|
| 8:00 AM  | 11 | 14   | War Eagles (CA)       | R     | 2  | 17   | § | Top Gun Elite (CA)    |
| 9:30 AM  | 1  | 28   | § Old Dawgs 60 (CA)   | R     | 6  | 27   |   | Houston Fire (TX)     |
| 11:00 AM | 6  | 20   | Houston Fire (TX)     | R     | 11 | 7    |   | War Eagles (CA)       |
| 11:00 AM | 2  | 13   | § Top Gun Elite (CA)  | G     | 4  | 28   |   | Elite/SCS (NV)        |
| 11:00 AM | 3  | 9    | Cut Loose (CA)        | Y     | 10 | 20   |   | TRI-C-Machine (CA)    |
| 12:30 PM | 4  | 16   | Elite/SCS (NV)        | R     | 9  | 15   |   | Old Giants (CA)       |
| 12:30 PM | 10 | 25   | TRI-C-Machine (CA)    | G     | 2  | 7    | § | Top Gun Elite (CA)    |
| 12:30 PM | 1  | 17   | § Old Dawgs 60 (CA)   | Y     | 5  | 26   |   | Goodman Racing (WA)   |
| 2:00 PM  | 7  | 17   | No Dice (CA)          | R     | 8  | 23   |   | NorthWest Hitmen (WA) |
| 2:00 PM  | 5  | 14   | Goodman Racing (WA)   | Y     | 3  | 12   |   | Cut Loose (CA)        |
| 3:30 PM  | 9  | 16   | Old Giants (CA)       | R     | 7  | 10   |   | No Dice (CA)          |
| 3:30 PM  | 8  | 14   | NorthWest Hitmen (WA) | G     | 1  | 16   | § | Old Dawgs 60 (CA)     |

HAL BARTHOLOMEW SPORTS PARK FIELDS = [G]REEN • [R]ED • [Y]ELLOW

§ Teams #1-2 GIVE 5-Run OR 11-Defensive-player equalizer and are HOME vs. Teams #3-11

#### Seeding for 60-Major Three-game-guarantee bracket commencing Saturday morning • See Bracket for details

Format: Mixed two (2) game Round Robin to seed 60-Major Three-game-guarantee bracket Teams #1-2 play Best 2 of 3 Series for 60-Major+ Championship ON SATURDAY Teams #3-11 play Three-game-guarantee bracket for 60-Major Championship Home Runs - Home Run rule of LOWER rated team in game Major+ = 9 per Team per Game, Outs Major = 6 per Team per Game, Outs NOTE SSUSA Official Rulebook §9.5 (Retrieving Home Run Balls) will be strictly enforced. Run Rules - 5 runs per ½ inning at bat (except open inning) Time Limits - RR = 65 + open inn. • Bracket = 70 + open inn. • Championship game(s) = 7 innings full Tie Breakers - Head to head (in full RR only), least runs allowed, run differential, coin toss MAJOR PLUS BEST 2 OF 3 RULES Home Runs - Major+ = 9 per Team per Game, Outs Run Rules - 7 runs per ½ inning at bat (except open inning) Mercy Rule - Fifteen (15) runs after 5 innings