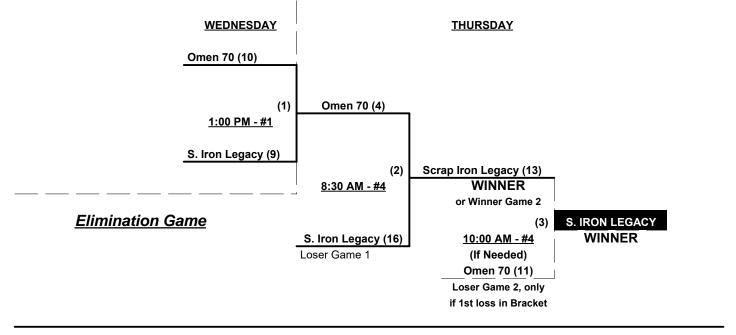

### Men's 70+ Platinum Division • 5 Teams

| <u> 0SS</u> |   | <u>70-Major+</u>          |
|-------------|---|---------------------------|
| 2           | 1 | Omen 70 (CA)              |
| 1           | 2 | Scrap Iron 70 Legacy (CO) |
|             | 2 | 2 1                       |

| <u>Win</u> | <u>Loss</u> |   | <u>70-Major</u>     |
|------------|-------------|---|---------------------|
| 2 (2)      | 0           | 3 | California Wrecking |
| 0          | 2 (2)       | 4 | RWC State Roofing   |
| (1) 1      | 1 (1)       | 5 | Top Gun Swat (CA    |

#### ecking Crew oofing (CA) at (CA)

§ Teams #1-2 GIVE 5-Run equalizer and are HOME vs. Teams #3-5

Seeding for 70-Major Double Elimination bracket commencing Wednesday afternoon • See bracket for details

Format: Full (4-game) Round Robin to seed 70-Major Double Elimination bracket

Teams #1-2 play Best 2 of 3 Series for 70-Major+ Championship

Teams #3-5 play Double Elimination bracket for 70-Major Championship • INTERNAL SEEDING

Home Runs - Round Robin: Major Rule = 6 per Team per Game, Outs

#### **MAJOR PLUS BEST 2 OF 3 RULES**

Home Runs - Major+ = 9 per Team per Game, Outs

Run Rules - 7 runs per <sup>1</sup>/<sub>2</sub> inning at bat (except open inning)

Mercy Rule - Fifteen (15) runs after 5 innings

**§** Teams #1-2 GIVE 5-Run equalizer and are HOME Team vs. Teams #3-4

**Format:** Full (3-game) EXHIBITION Round Robin prior to Best 2 of 3 Championship Series

Teams #1-2 play Best 2 of 3 Series for 70-Major+ Championship

Teams #3-4 play Best 2 of 3 Series for 75-Major Championship

Home Runs - Open

Run Rules - 5 runs per ½ inning at bat (except open inning)

Time Limits - RR = 65 + open inn. • Bracket = 70 + open inn. • Championship game(s) = 7 innings full