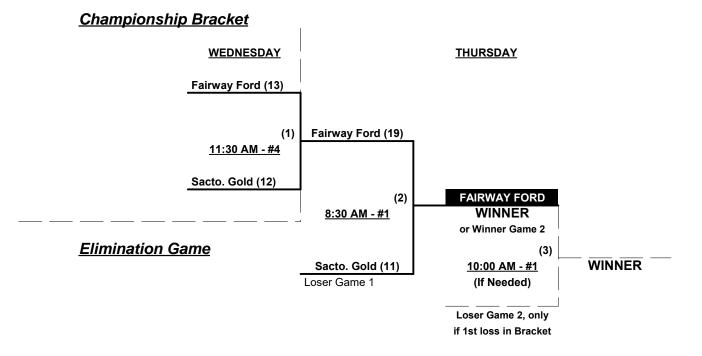

### Men's 75/80+ Gold Division • 4 Teams

| <u>Win</u> | <u>Loss</u> |   | <u>75-AAA</u>                | <u>Win</u> | <u>Loss</u> |   |           |
|------------|-------------|---|------------------------------|------------|-------------|---|-----------|
| 3          | 0           | 1 | Kokopelli Eye Scorpions (AZ) | 2          | 1           | 3 | Fairway F |
| 1          | 2           | 2 | Triple Play 75 (CA)          | 0          | 3           | 4 | Sacramer  |

80-Major

Fairway Ford 80 (CA) Sacramento Gold (CA)

# Tuesday • August 2, 2016 • Sacramento Softball Complex • Sacramento

Field address ► 3450 Longview Dr. - Sacramento, CA 95821

| Time     | # | Runs | Team Name                    | Field | # | Runs | Team Name                    |
|----------|---|------|------------------------------|-------|---|------|------------------------------|
| 8:30 AM  | 1 | 18   | Kokopelli Eye Scorpions (AZ) | 3     | 2 | 14   | Triple Play 75 (CA)          |
| 8:30 AM  | 4 | 5    | Sacramento Gold (CA)         | 4     | 3 | 10   | Fairway Ford 80 (CA)         |
| 10:00 AM | 2 | 16   | Triple Play 75 (CA)          | 3     | 4 | 13   | Sacramento Gold (CA)         |
| 10:00 AM | 3 | 10   | Fairway Ford 80 (CA)         | 4     | 1 | 11   | Kokopelli Eye Scorpions (AZ) |

# Wednesday • August 3, 2016 • Sacramento Softball Complex • Sacramento

| Time    | # | Runs | Team Name            | Field | # | Runs | Team Name                    |
|---------|---|------|----------------------|-------|---|------|------------------------------|
| 8:30 AM | 2 | 9    | Triple Play 75 (CA)  | 1     | 3 | 19   | Fairway Ford 80 (CA)         |
| 8:30 AM | 4 | 15   | Sacramento Gold (CA) | 2     | 1 | 25   | Kokopelli Eye Scorpions (AZ) |

Format: Full (3-game) EXHIBITION Round Robin prior to Best 2 of 3 Championship Series

Teams #1-2 play Best 2 of 3 Series for 75-AAA Championship

Teams #3-4 play Best 2 of 3 Series for 80-Major Championship

 NOTE ONE Awards Set • Team must WIN Best 2 of 3 Series for 1st Place Awards Fairway Ford are 80-Major Western Champion and earn berth in USA National Game in L.V. Redwood City are 80-AAA Western Champion and earn berth in USA National Game in L.V.
Home Runs - Open Run Rules - 5 runs per ½ inning at bat (except open inning)