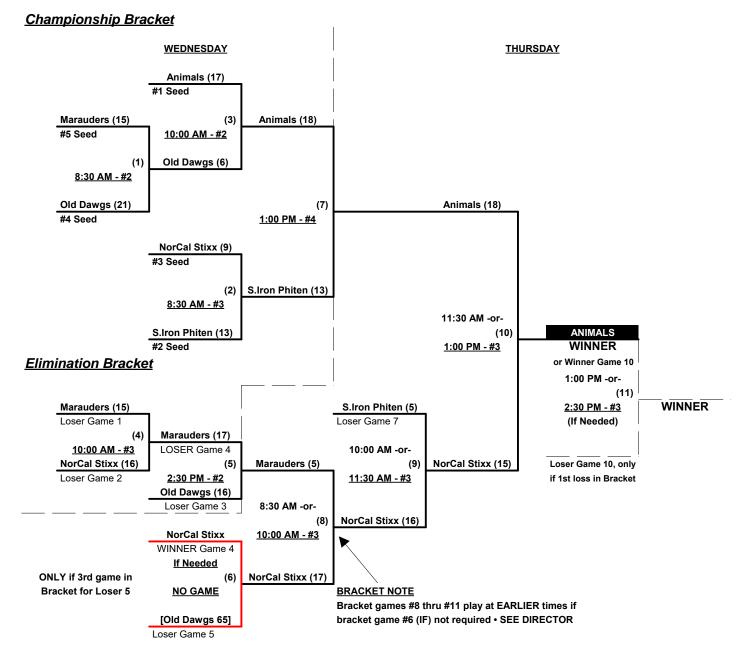

### Men's 65+ Major Division • 5 Teams

| <u>Win</u> | <u>Loss</u> |   |                      |
|------------|-------------|---|----------------------|
| 2          | 0           | 1 | Animals (CA)         |
| 1          | 1           | 2 | NorCal STIXX 65 (CA) |
| 0          | 2           | 3 | Marauders (CA)       |

| <u>Win</u> | <u>Loss</u> |
|------------|-------------|
| 1          | 1           |

4 Old Dawgs 65 (CA)

5 Scrap Iron/Phiten (CO)

Seeding for 65-Major Three-game-guarantee bracket commencing Wednesday morning • See Bracket for details

**Format:** Two (2) game Round Robin to seed 65-Major Three-game-guarantee bracket Home Runs - Major = 6 per Team per Game, Outs

**NOTE** SSUSA Official Rulebook §9.5 (Retrieving Home Run Balls) will be strictly enforced.

Run Rules - 5 runs per <sup>1</sup>/<sub>2</sub> inning at bat (except open inning)

Time Limits -  $RR = 65 + open inn. \cdot Bracket = 70 + open inn. \cdot Championship game(s) = 7 innings full Tie Breakers - Head to head (in full RR only), least runs allowed, run differential, coin toss$ 