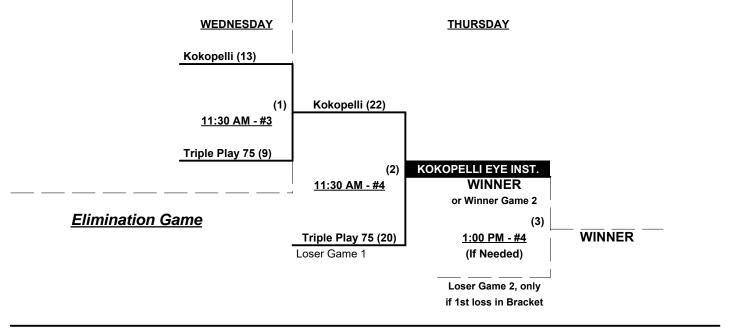

### Men's 75/80+ Gold Division • 4 Teams

| <u>Win</u> | <u>Loss</u> |   | <u>75-AAA</u>                | <u>Win</u> | <u>Loss</u> |   |           |
|------------|-------------|---|------------------------------|------------|-------------|---|-----------|
| 3          | 0           | 1 | Kokopelli Eye Scorpions (AZ) | 2          | 1           | 3 | Fairway F |
| 1          | 2           | 2 | Triple Play 75 (CA)          | 0          | 3           | 4 | Sacramer  |

# Tuesday • August 2, 2016 • Sacramento Softball Complex • Sacramento

Field address ► 3450 Longview Dr. - Sacramento, CA 95821

| Time     | # | Runs | Team Name                    | Field | # | Runs | Team Name                    |
|----------|---|------|------------------------------|-------|---|------|------------------------------|
| 8:30 AM  | 1 | 18   | Kokopelli Eye Scorpions (AZ) | 3     | 2 | 14   | Triple Play 75 (CA)          |
| 8:30 AM  | 4 | 5    | Sacramento Gold (CA)         | 4     | 3 | 10   | Fairway Ford 80 (CA)         |
| 10:00 AM | 2 | 16   | Triple Play 75 (CA)          | 3     | 4 | 13   | Sacramento Gold (CA)         |
| 10:00 AM | 3 | 10   | Fairway Ford 80 (CA)         | 4     | 1 | 11   | Kokopelli Eye Scorpions (AZ) |

# Wednesday • August 3, 2016 • Sacramento Softball Complex • Sacramento

| Time    | # | Runs | Team Name            | Field | # | Runs | Team Name                    |
|---------|---|------|----------------------|-------|---|------|------------------------------|
| 8:30 AM | 2 | 9    | Triple Play 75 (CA)  | 1     | 3 | 19   | Fairway Ford 80 (CA)         |
| 8:30 AM | 4 | 15   | Sacramento Gold (CA) | 2     | 1 | 25   | Kokopelli Eye Scorpions (AZ) |

Format: Full (3-game) EXHIBITION Round Robin prior to Best 2 of 3 Championship Series

Teams #1-2 play Best 2 of 3 Series for 75-AAA Championship

Teams #3-4 play Best 2 of 3 Series for 80-Major Championship

 NOTE ONE Awards Set • Team must WIN Best 2 of 3 Series for 1st Place Awards Fairway Ford are 80-Major Western Champion and earn berth in USA National Game in L.V. Redwood City are 80-AAA Western Champion and earn berth in USA National Game in L.V.
Home Runs - Open Run Rules - 5 runs per ½ inning at bat (except open inning)