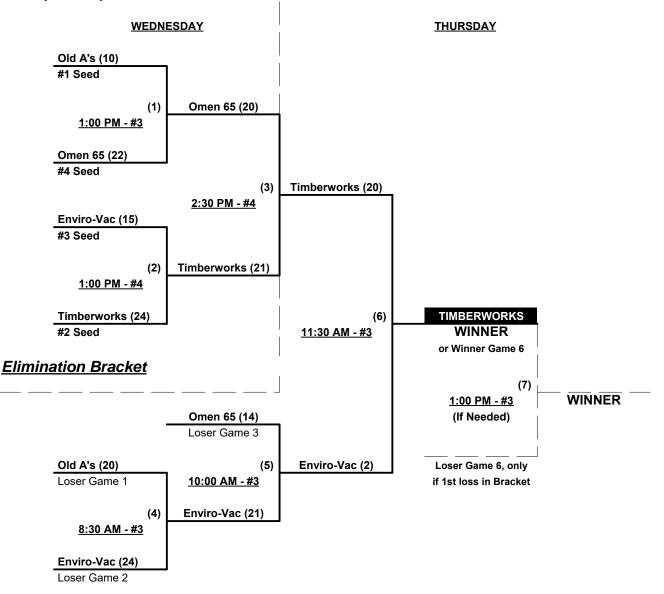

August 2 - 4, 2016

Rev. 07/24/2016

Men's 65+ Major Plus Division • 4 Teams

| <u>Win</u> | <u>Loss</u> |   |                           |
|------------|-------------|---|---------------------------|
| 1          | 2           | 1 | Enviro-Vac Marauders (BC) |
| 3          | 0           | 2 | Old A's (CA)              |
| 0          | 3           | 3 | Omen 65 (CA)              |
| 2          | 1           | 4 | Timberworks Const. (CA)   |

Seeding for 65-Major+ Double Elimination bracket commencing Wednesday afternoon • See Bracket for details

Format: Full (3-game) Round Robin to seed 65-Major+ Double Elimination bracket Home Runs - Major+ = 9 per Team per Game, Outs <u>NOTE</u> SSUSA Official Rulebook §9.5 (Retrieving Home Run Balls) will be strictly enforced. Run Rules - 7 runs per ½ inning at bat (except open inning) Time Limits - RR = 65 + open inn. • Bracket = 70 + open inn. • Championship game(s) = 7 innings full Mercy Rule - Fifteen (15) runs after 5 innings Tie Breakers - Head to head (in full RR only), least runs allowed, run differential, coin toss