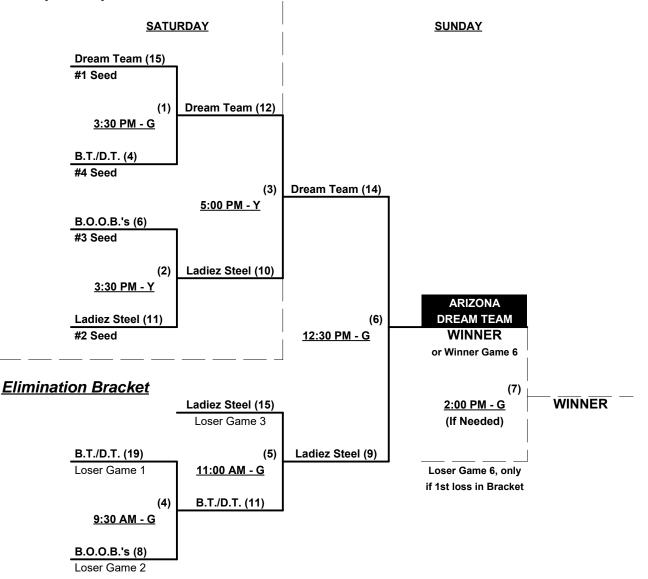

### Women's 50+ Senior Division • 4 Teams

| <u>Win</u> | <u>Loss</u> |   |                    | <u>Win</u> | <u>Loss</u> |   |                            |
|------------|-------------|---|--------------------|------------|-------------|---|----------------------------|
|            |             |   | Arizona Dream Team | 0          | 3           | 3 | Been There/Done That (CA)  |
| 1          | 2           | 2 | B.O.O.B.s 50 (CA)  | 2          | 1           | 4 | Ladiez Steel Smackin' (CA) |

### Friday • August 5, 2016 • Hal Bartholomew Sports Park • Elk Grove

Field address ► 10150 Franklin High Rd. - Elk Grove, CA 95624

| Time    | # | Runs | Team Name                  | Field | # | Runs | Team Name                  |
|---------|---|------|----------------------------|-------|---|------|----------------------------|
| 8:00 AM | 1 | 20   | Arizona Dream Team         | G     | 2 | 19   | B.O.O.B.s 50 (CA)          |
| 8:00 AM | 4 | 7    | Ladiez Steel Smackin' (CA) | Y     | 3 | 0    | Been There/Done That (CA)  |
| 9:30 AM | 3 | 0    | Been There/Done That (CA)  | G     | 1 | 7    | Arizona Dream Team         |
| 9:30 AM | 2 | 5    | B.O.O.B.s 50 (CA)          | Y     | 4 | 12   | Ladiez Steel Smackin' (CA) |

# Saturday • August 6, 2016 • Hal Bartholomew Sports Park • Elk Grove

| Time     | # | Runs | Team Name          | Field | # | Runs | Team Name                  |
|----------|---|------|--------------------|-------|---|------|----------------------------|
| 12:30 PM | 2 | 14   | B.O.O.B.s 50 (CA)  | R     | 3 | 13   | Been There/Done That (CA)  |
| 12:30 PM | 1 | 16   | Arizona Dream Team | G     | 4 | 9    | Ladiez Steel Smackin' (CA) |

Seeding for Women's 50+ Seniors Double Elimination bracket commencing Saturday afternoon • See bracket

#### HAL BARTHOLOMEW SPORTS PARK FIELDS = [G]REEN • [R]ED • [Y]ELLOW

Format: Full (3-game) Round Robin to seed Women's 50+ Seniors Double Elimination bracket Home Runs - Open

Run Rules - 5 runs per  $\frac{1}{2}$  inning at bat (except open inning)

Time Limits - RR = 65 + open inn. • Bracket = 70 + open inn. • Championship game(s) = 7 innings full Tie Breakers - Head to head (in full RR only), least runs allowed, run differential, coin toss

Rev. 07/26/2016