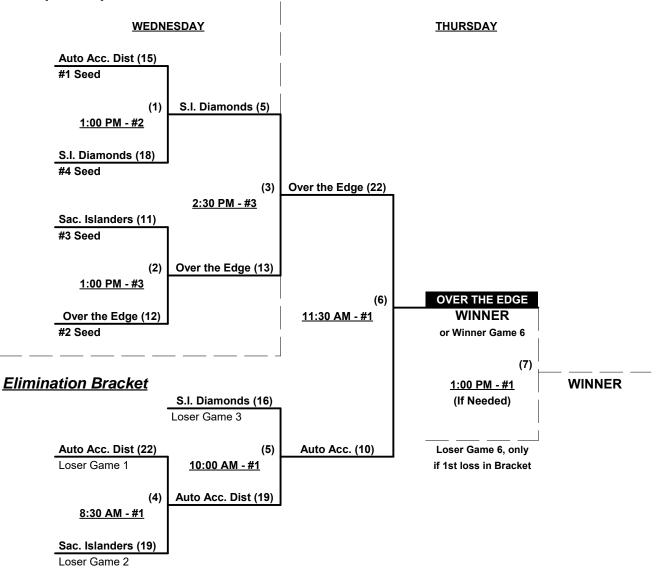

### Men's 65+ AAA Division • 4 Teams

Seeding for 65-AAA Double Elimination bracket commencing Wednesday afternoon • See bracket for details

Format: Full (3-game) Round Robin to seed 65-AAA Double Elimination bracket

Home Runs - AAA = 3 per Team per Game, Outs

**NOTE** SSUSA Official Rulebook §9.5 (Retrieving Home Run Balls) will be strictly enforced.

Run Rules - 5 runs per ½ inning at bat (except open inning)

Time Limits - RR = 65 + open inn. • Bracket = 70 + open inn. • Championship game(s) = 7 innings full Tie Breakers - Head to head (in full RR only), least runs allowed, run differential, coin toss