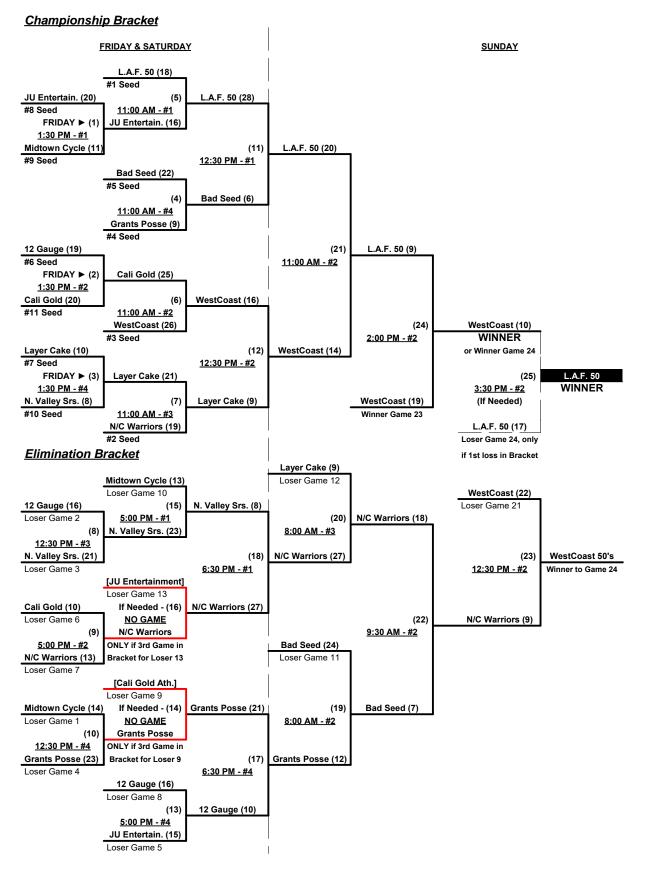

### Men's 50+ Major Division • 11 Teams

| <u>Win</u> | Loss |   |                          |
|------------|------|---|--------------------------|
| 1          | 1    | 1 | Bad Seed 50s (CA)        |
| 0          | 2    | 2 | CaliGold Athletics (CA)  |
| 1          | 1    | 3 | Grants Posse (CA)        |
| 1          | 1    | 4 | JU Entertainment (CA)    |
| 2          | 0    | 5 | L.A.F. 50/DeMarini (CA)  |
| 1          | 1    | 6 | Layer Cake/Crush 50 (CA) |

| <u>Win</u> | <u>Loss</u> |     |          |
|------------|-------------|-----|----------|
| 0          | 2           | 7   | Midtown  |
| 2          | 0           | 8   | Nor Cal  |
| 0          | 2           | . 9 | North Va |
| 1          | 1           | 10  | Twelve ( |
| 0          | •           |     | Master   |

n Cruiser Shop (CA) Warriors (CA)

alley Seniors (CA)

Gauge (CA)

0 11 Westcoast 50's (CA)

# Friday • August 5, 2016 • Foskett Regional Park • Lincoln

Field address ► 1911 Finney Way - Lincoln, CA 95648

| Time     | #  | Runs | Team Name                 | Field | #  | Runs | Team Name                 |
|----------|----|------|---------------------------|-------|----|------|---------------------------|
| 8:30 AM  | 4  | 28   | JU Entertainment (CA)     | 1     | 11 | 30   | Westcoast 50's (CA)       |
| 8:30 AM  | 1  | 36   | Bad Seed 50s (CA)         | 2     | 2  | 14   | CaliGold Athletics (CA)   |
| 8:30 AM  | 8  | 17   | Nor Cal Warriors (CA)     | 4     | 7  | 16   | Midtown Cruiser Shop (CA) |
| 10:00 AM | 11 | 23   | Westcoast 50's (CA)       | 1     | 6  | 14   | Layer Cake/Crush 50 (CA)  |
| 10:00 AM | 5  | 14   | L.A.F. 50/DeMarini (CA)   | 2     | 3  | 13   | Grants Posse (CA)         |
| 10:00 AM | 7  | 18   | Midtown Cruiser Shop (CA) | 3     | 10 | 19   | Twelve Gauge (CA)         |
| 10:00 AM | 9  | 12   | North Valley Seniors (CA) | 4     | 8  | 20   | Nor Cal Warriors (CA)     |
| 11:30 AM | 6  | 30   | Layer Cake/Crush 50 (CA)  | 1     | 9  | 16   | North Valley Seniors (CA) |
| 11:30 AM | 3  | 13   | Grants Posse (CA)         | 2     | 1  | 12   | Bad Seed 50s (CA)         |
| 11:30 AM | 10 | 5    | Twelve Gauge (CA)         | 3     | 5  | 16   | L.A.F. 50/DeMarini (CA)   |
| 11:30 AM | 2  | 14   | CaliGold Athletics (CA)   | 4     | 4  | 17   | JU Entertainment (CA)     |

Seeding for 50-Major Three-game-guarantee bracket commencing FRIDAY afternoon • See Bracket for details

Format: Two (2) game Round Robin to seed 50-Major Three-game-guarantee bracket

Home Runs - Major = 6 per Team per Game, Outs