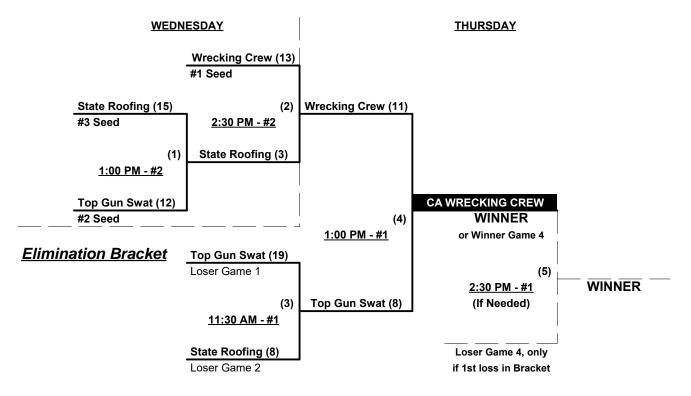

| <u>Win</u> | <u>Loss</u> |   | <u>70-Major</u>     |
|------------|-------------|---|---------------------|
| 2 (2)      | 0           | 3 | California Wrecking |
| 0          | 2 (2)       | 4 | RWC State Roofing   |
| (1) 1      | 1 (1)       | 5 | Top Gun Swat (CA    |

#### ecking Crew oofing (CA) at (CA)

§ Teams #1-2 GIVE 5-Run equalizer and are HOME vs. Teams #3-5

Seeding for 70-Major Double Elimination bracket commencing Wednesday afternoon • See bracket for details

Format: Full (4-game) Round Robin to seed 70-Major Double Elimination bracket

Teams #1-2 play Best 2 of 3 Series for 70-Major+ Championship

Teams #3-5 play Double Elimination bracket for 70-Major Championship • INTERNAL SEEDING

Home Runs - Round Robin: Major Rule = 6 per Team per Game, Outs