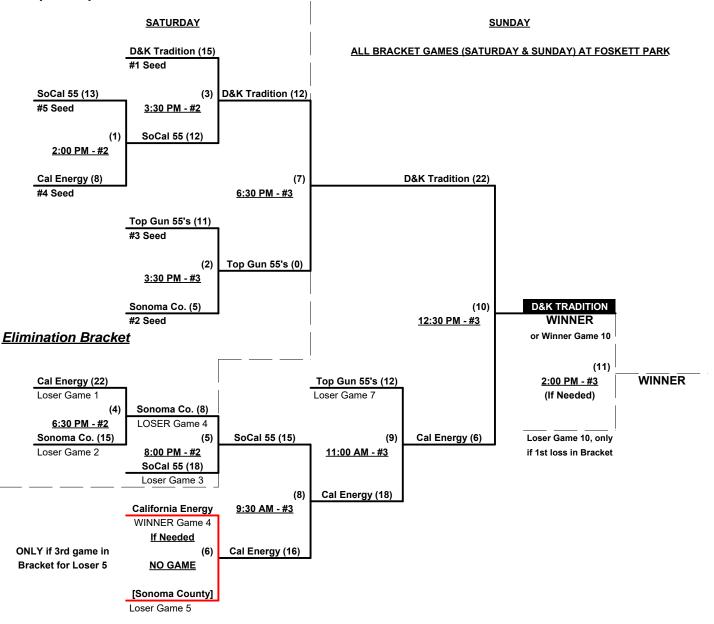

### Men's 55+ Major Division • 5 Teams

| <u>Win</u> | Loss |   |                    |
|------------|------|---|--------------------|
| 1          | 1    | 1 | California Energy  |
| 2          | 0    | 2 | D&K Tradition (NV) |
| 0          | 2    | 3 | So Cal 55 (CA)     |

| <u>Win</u> | <u>Loss</u> |
|------------|-------------|
|            | 1 4         |

1

4 Sonoma Co. Crush 55 (CA)

5 Top Gun 55's (CA)

# Friday • August 5, 2016 • Maidu Regional Park • Roseville

Field address ► 1550 Maidu Dr. - Rosevile, CA 95661

| Time     | # | Runs | Team Name                | Field | # | Runs | Team Name                |
|----------|---|------|--------------------------|-------|---|------|--------------------------|
| 11:30 AM | 1 | 17   | California Energy        | 3     | 5 | 21   | Top Gun 55's (CA)        |
| 11:30 AM | 4 | 15   | Sonoma Co. Crush 55 (CA) | 4     | 2 | 16   | D&K Tradition (NV)       |
| 1:00 PM  | 5 | 7    | Top Gun 55's (CA)        | 3     | 4 | 10   | Sonoma Co. Crush 55 (CA) |
| 1:00 PM  | 2 | 14   | D&K Tradition (NV)       | 4     | 3 | 6    | So Cal 55 (CA)           |
| 2:30 PM  | 3 | 10   | So Cal 55 (CA)           | 4     | 1 | 12   | California Energy        |

Seeding for 55-Major Three-game-guarantee bracket commencing Saturday afternoon AT FOSKETT PARK

Format: Two (2) game Round Robin to seed 55-AAA Three-game-guarantee bracket

Home Runs - Major = 6 per Team per Game, Outs

**NOTE** SSUSA Official Rulebook §9.5 (Retrieving Home Run Balls) will be strictly enforced.

Run Rules - 5 runs per 1/2 inning at bat (except open inning)

Time Limits -  $RR = 65 + open inn. \cdot Bracket = 70 + open inn. \cdot Championship game(s) = 7 innings full Tie Breakers - Head to head (in full RR only), least runs allowed, run differential, coin toss$ 

#### Rev. 07/26/2016

#### Men's 55+ Major Division • 5 Teams

Rev. 07/26/2016