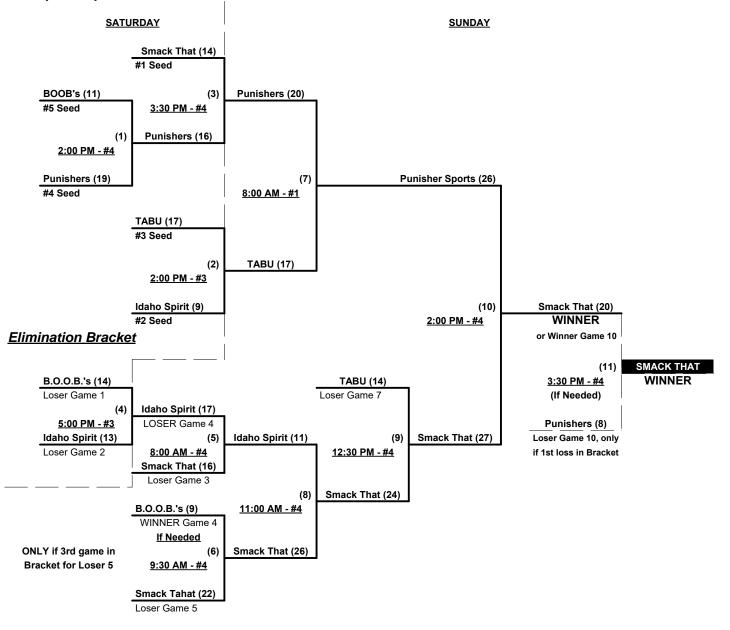

Format: Mixed two (2) game Round Robin to seed 55-AAA Three-game-guarantee bracket Teams #1-7 play Three-game-guarantee bracket for 55-AAA Championship Teams #8-9 play Best 2 of 3 Series for 50/55-AA Championship ON SATURDAY NOTE ONE Awards Set • Team must WIN Best 2 of 3 to earn 1st Place Awards and 2017 T.O.C. Bid Teams #8-9 BOTH are Western National Champions and earn National Game berth in Las Vegas Home Runs - Home Run rule of LOWER rated team in game (Pastimers 55 = AA) AAA = 3 per Team per Game, Outs AA = 1 per Team per Game, Outs NOTE SSUSA Official Rulebook §9.5 (Retrieving Home Run Balls) will be strictly enforced. Run Rules - 5 runs per  $\frac{1}{2}$  inning at bat (except open inning) Time Limits - RR = 65 + open inn. • Bracket = 70 + open inn. • Championship game(s) = 7 innings full Tie Breakers - Head to head (in full RR only), least runs allowed, run differential, coin toss

Team #9 RECEIVES 5-Run OR 11-Defensive-player equalizer and is VISITOR in ALL games §

Seeding for 55-AAA Three-game-guarantee bracket commencing Saturday morning • See Bracket for details