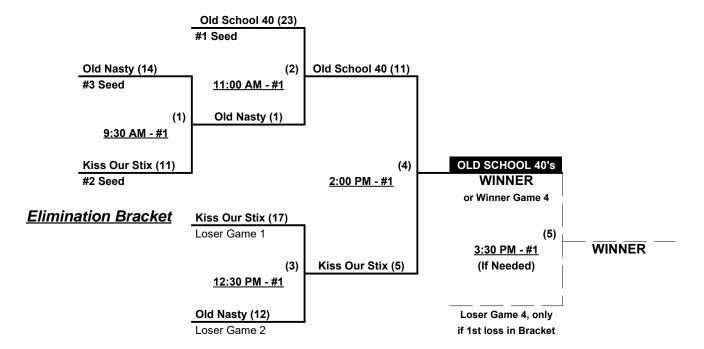

### Women's 40+ Masters Major Division • 3 Teams

#### Women's 40+ Masters AAA Division • 5 Teams