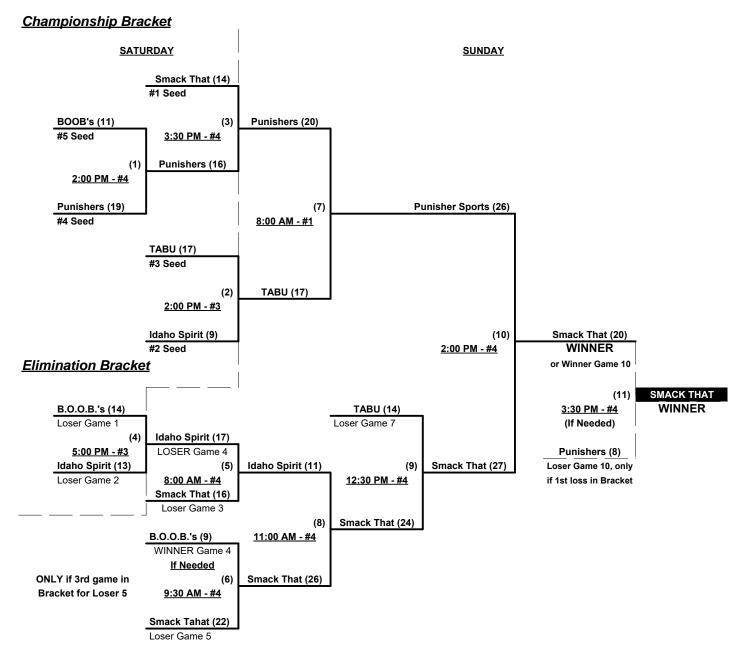

### Women's 40+ Masters Major Division • 3 Teams

#### **Championship Bracket**

#### **ALL GAMES ON SUNDAY**

#### Women's 40+ Masters AAA Division • 5 Teams