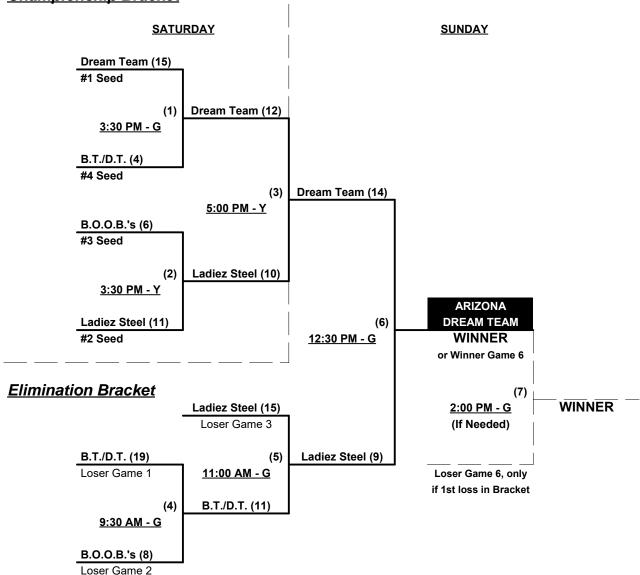

### Women's 50+ Senior Division • 4 Teams

### Championship Bracket

Seeding for Women's 50+ Seniors Double Elimination bracket commencing Saturday afternoon • See bracket