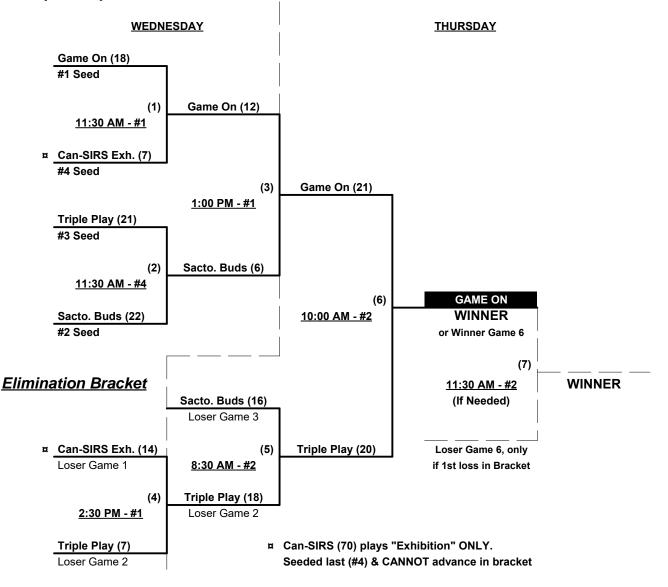

### Men's 70+ Major Division • 3 Teams

### Men's 65/70+ Silver Division • 4 Teams

\ A /! ...

| <u>Win</u> | <u>Loss</u> |   |                          |
|------------|-------------|---|--------------------------|
| 2          | 1           | 1 | Sacramento Buds 65 (CA)  |
| 0          | 3           | 2 | Can-SIRS Exhibition (CA) |

| <u>vvin</u> | <u>LOSS</u> |   |                     |
|-------------|-------------|---|---------------------|
| 3           | 0           | 3 | Game On (CA)        |
| 1           | 2           | 4 | Triple Play 70 (CA) |

#### Seeding for 65/70-Silver Double Elimination bracket commencing Wednesday morning • See Bracket for details

Format: Full (3-game) Round Robin to seed 65/70-Silver Double Elimination bracket

 NOTE ONE Awards Set • Team must WIN Bracket to earn 1st Place Awards Sacramento Buds 65 are 65-AA Western Champion and earn berth in USA National Game in L.V. Team #2 (Can-SIRS 70) plays "Exhibition • Seeded last (#4) and CANNOT advance in bracket <u>NOTE</u> Games vs. Team #2 DO NOT count in Round Robin standings
Home Runs - Home Run Rule of LOWER rated team in game (Sacramento Buds 65 = AA) AAA = 3 per Team per Game, Outs AAA = 1 per Team per Game, Outs NOTE SSUSA Official Rulebook §9.5 (Retrieving Home Run Balls) will be strictly enforced.
Run Rules - 5 runs per ½ inning at bat (except open inning)
Time Limits - RR = 65 + open inn. • Bracket = 70 + open inn. • Championship game(s) = 7 innings full

### Championship Bracket