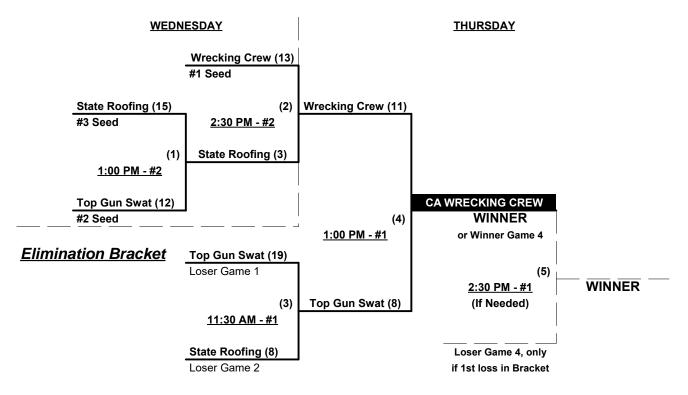

| <u>Win</u> | <u>Loss</u> |   | <u>70-Major</u>     |
|------------|-------------|---|---------------------|
| 2 (2)      | 0           | 3 | California Wrecking |
| 0          | 2 (2)       | 4 | RWC State Roofing   |
| (1) 1      | 1 (1)       | 5 | Top Gun Swat (CA    |

#### ecking Crew oofing (CA) at (CA)

§ Teams #1-2 GIVE 5-Run equalizer and are HOME vs. Teams #3-5

Seeding for 70-Major Double Elimination bracket commencing Wednesday afternoon • See bracket for details

Format: Full (4-game) Round Robin to seed 70-Major Double Elimination bracket

#### Championship Bracket