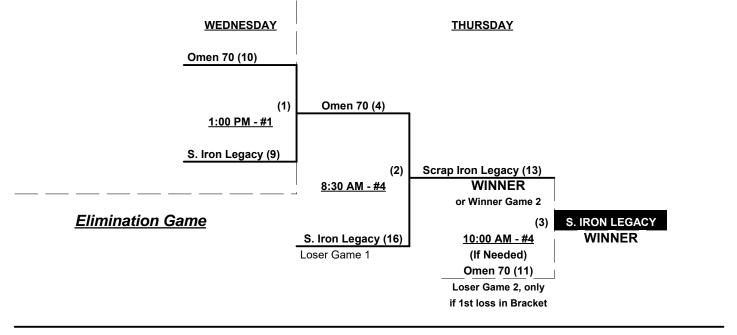

## Men's 70+ Platinum Division • 5 Teams

| <u>Win</u> | <u>Loss</u> |   | <u>70-Major+</u>          |
|------------|-------------|---|---------------------------|
| 1          | 2           | 1 | Omen 70 (CA)              |
| 2          | 1           | 2 | Scrap Iron 70 Legacy (CO) |

Teams #1-2 play Best 2 of 3 Series for 70-Major+ Championship

Teams #3-5 play Double Elimination bracket for 70-Major Championship • INTERNAL SEEDING

Home Runs - Round Robin: Major Rule = 6 per Team per Game, Outs

#### Championship Bracket