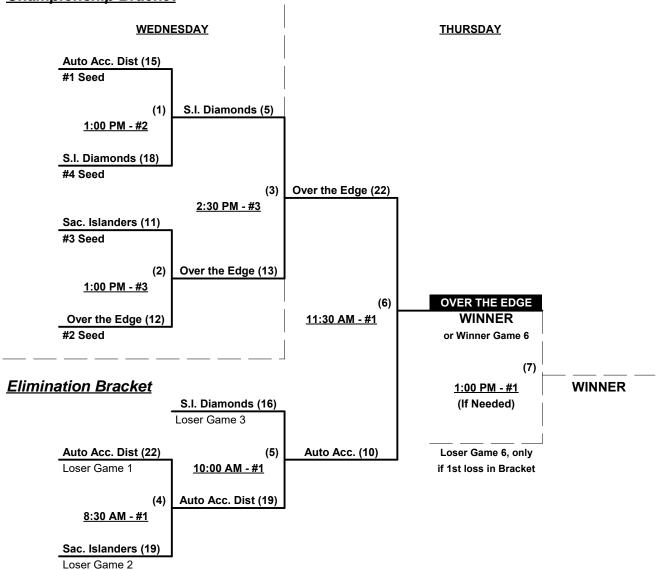

### Men's 65+ AAA Division • 4 Teams

| <u>Win</u> | <u>Loss</u> |   |                             |
|------------|-------------|---|-----------------------------|
| 2          | 1           | 1 | Auto Accessory Dist. (WA)   |
| 2          | 1           | 2 | Over The Edge (CA)          |
| 1          | 2           | 3 | Sacto. Islanders 65 (CA)    |
| 1          | 2           | 4 | Scrap Iron Diamonds 65 (CO) |

### Tuesday • August 2, 2016 • Foskett Regional Park Softball Complex • Lincoln

Field address ► 1911 Finney Way - Lincoln, CA 95648

| Time     | # | Runs | Team Name                   | Field                                                    | # | Runs | Team Name                   |  |  |  |
|----------|---|------|-----------------------------|----------------------------------------------------------|---|------|-----------------------------|--|--|--|
| 11:30 AM |   |      | WESTERN NATIONAL CHAMPIC    | WESTERN NATIONAL CHAMPIONSHIPS 2016 • OPENING CEREMONIES |   |      |                             |  |  |  |
| 12:00 PM | 1 | 18   | Auto Accessory Dist. (WA)   | 2                                                        | 2 | 7    | Over The Edge (CA)          |  |  |  |
| 12:00 PM | 4 | 10   | Scrap Iron Diamonds 65 (CO) | 3                                                        | 3 | 14   | Sacto. Islanders 65 (CA)    |  |  |  |
| 1:30 PM  | 2 | 13   | Over The Edge (CA)          | 2                                                        | 4 | 7    | Scrap Iron Diamonds 65 (CO) |  |  |  |
| 1:30 PM  | 3 | 13   | Sacto. Islanders 65 (CA)    | 3                                                        | 1 | 15   | Auto Accessory Dist. (WA)   |  |  |  |

### Wednesday • August 5, 2016 • Foskett Regional Park Softball Complex • Lincoln

| Time     | # | Runs | Team Name                   | Field | # | Runs | Team Name                 |
|----------|---|------|-----------------------------|-------|---|------|---------------------------|
| 10:00 AM | 2 | 15   | Over The Edge (CA)          | 1     | 3 | 7    | Sacto. Islanders 65 (CA)  |
| 10:00 AM | 4 | 21   | Scrap Iron Diamonds 65 (CO) | 4     | 1 | 14   | Auto Accessory Dist. (WA) |

#### Seeding for 65-AAA Double Elimination bracket commencing Wednesday afternoon • See bracket for details

Format: Full (3-game) Round Robin to seed 65-AAA Double Elimination bracket

Home Runs - AAA = 3 per Team per Game, Outs

### Men's 65+ AAA Division • 4 Teams