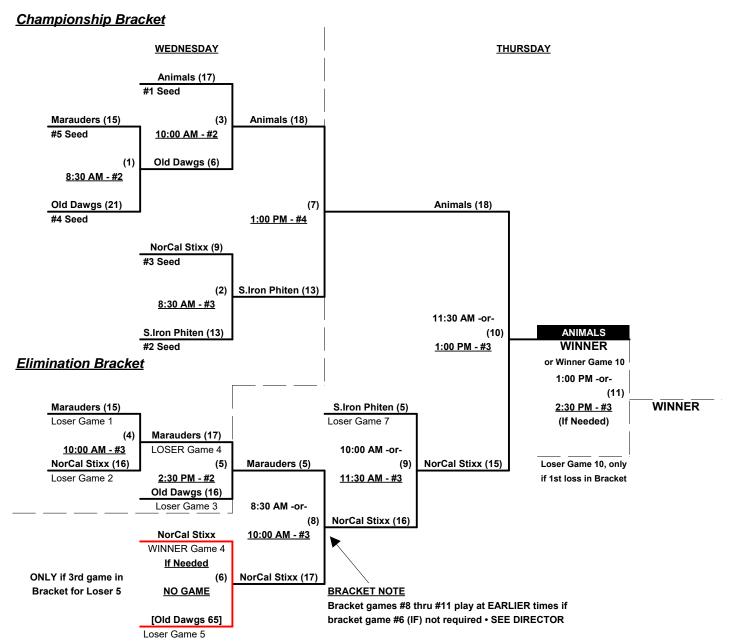

### Men's 65+ Major Division • 5 Teams

|   | <u>Win</u> | <u>Loss</u> |   |                      | <u>Win</u> | Loss |   |                        |
|---|------------|-------------|---|----------------------|------------|------|---|------------------------|
|   | 2          | 0           | 1 | Animals (CA)         | 1          | 1    | 4 | Old Dawgs 65 (CA)      |
| _ | 1          | 1           | 2 | NorCal STIXX 65 (CA) | 1          | 1    | 5 | Scrap Iron/Phiten (CO) |
| _ | 0          | 2           | 3 | Marauders (CA)       |            |      |   |                        |

### Tuesday • August 2, 2016 • Foskett Regional Park Softball Complex • Lincoln

Field address ▶ 1911 Finney Way - Lincoln, CA 95648

| Time     | # | Runs | Team Name                                                | Field | # | Runs | Team Name              |
|----------|---|------|----------------------------------------------------------|-------|---|------|------------------------|
| 8:30 AM  | 2 | 25   | NorCal STIXX 65 (CA)                                     | 1     | 3 | 14   | Marauders (CA)         |
| 10:00 AM | 3 | 10   | Marauders (CA)                                           | 1     | 1 | 12   | Animals (CA)           |
| 10:00 AM | 5 | 19   | Scrap Iron/Phiten (CO)                                   | 4     | 4 | 10   | Old Dawgs 65 (CA)      |
| 11:30 AM |   |      | WESTERN NATIONAL CHAMPIONSHIPS 2016 • OPENING CEREMONIES |       |   |      |                        |
| 12:00 PM | 1 | 16   | Animals (CA)                                             | 1     | 5 | 9    | Scrap Iron/Phiten (CO) |
| 12:00 PM | 4 | 24   | Old Dawgs 65 (CA)                                        | 4     | 2 | 20   | NorCal STIXX 65 (CA)   |

Seeding for 65-Major Three-game-guarantee bracket commencing Wednesday morning • See Bracket for details

Format: Two (2) game Round Robin to seed 65-Major Three-game-guarantee bracket

Home Runs - Major = 6 per Team per Game, Outs

### Men's 65+ Major Division • 5 Teams

Rev. 07/24/2016