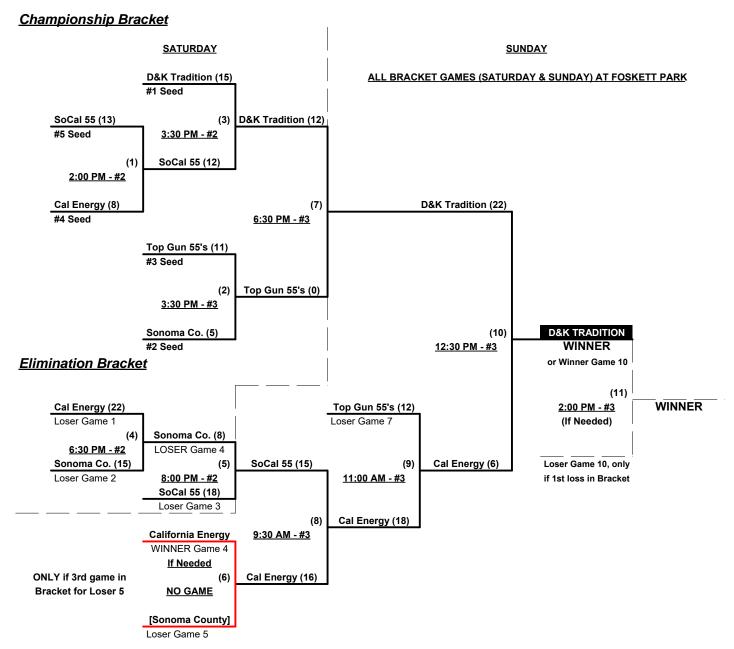

### Men's 55+ Major Division • 5 Teams

|   | <u>Win</u> | <u>Loss</u> |   |                    | <u>Win</u> | <u>Loss</u> |   |                          |
|---|------------|-------------|---|--------------------|------------|-------------|---|--------------------------|
|   | 1          | 1           | 1 | California Energy  | 1          | 1           | 4 | Sonoma Co. Crush 55 (CA) |
| _ | 2          | 0           | 2 | D&K Tradition (NV) | 1          | 1           | 5 | Top Gun 55's (CA)        |
| _ | 0          | 2           | 3 | So Cal 55 (CA)     |            |             |   |                          |

### Men's 55+ Major Division • 5 Teams

Rev. 07/26/2016