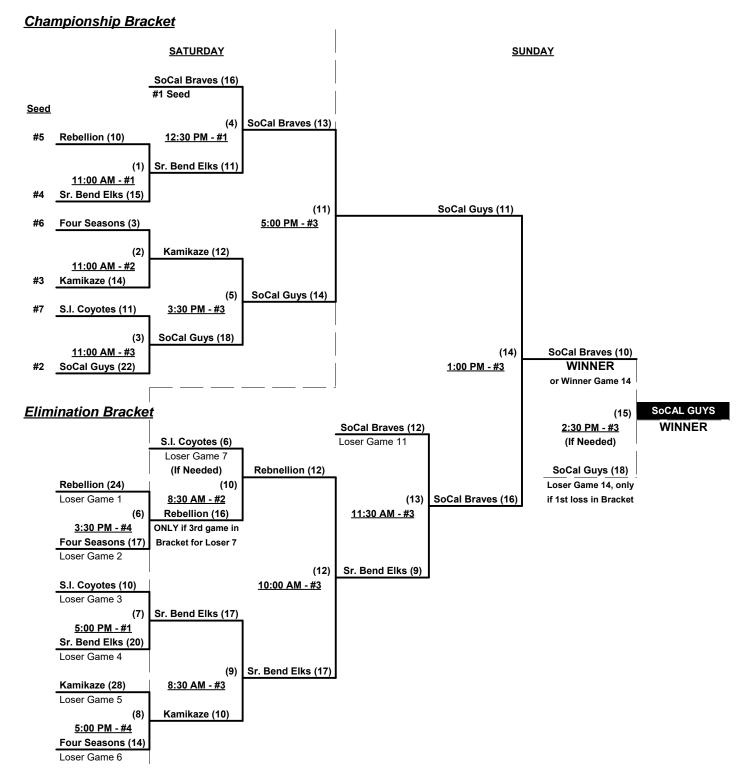

### Men's 50/55+ Silver Division • 9 Teams

|   | <u>Win</u> | <b>Loss</b> |   |                            | <u>Win</u> | <u>Loss</u> |   |                            |
|---|------------|-------------|---|----------------------------|------------|-------------|---|----------------------------|
|   | 1          | 1           | 1 | 4 Seasons Screenprint (OR) | 2          | 0           | 6 | So Cal Guys 55's (CA)      |
|   | 1          | 1           | 2 | Kamikaze 55 (CA)           | 2          | 0           | 7 | Southern California Braves |
|   | 1          | 1           | 3 | Rebellion (CA)             | 1          | 2           | 8 | Horn Softball (CA)         |
|   | 0          | 2           | 4 | Scrap Iron Coyotes (CO)    | 1          | 2           | 9 | Pastimers (WA)             |
| _ | 1          | 1           | 5 | Senior Bend Elks (OR)      |            |             |   |                            |

#### Men's 55+ AAA Division • 7 Teams