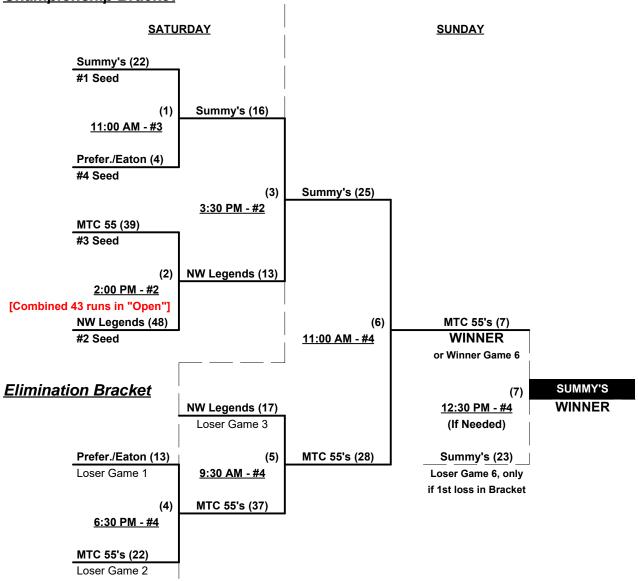

### Men's 55+ Major Plus Division • 4 Teams

|   | <u>Win</u> | <u>Loss</u> |   |                           |
|---|------------|-------------|---|---------------------------|
|   | 2          | 1           | 1 | MTC 55's/Dudley (CA)      |
| • | 2          | 1           | 2 | Northwest Legends (WA)    |
| • | 0          | 3           | 3 | Preferred/Eaton Pump (OR) |
| • | 2          | 1           | 4 | Summy's 55 (CA)           |

### Men's 55+ Major Plus Division • 4 Teams

### Championship Bracket

Rev. 07/26/2016