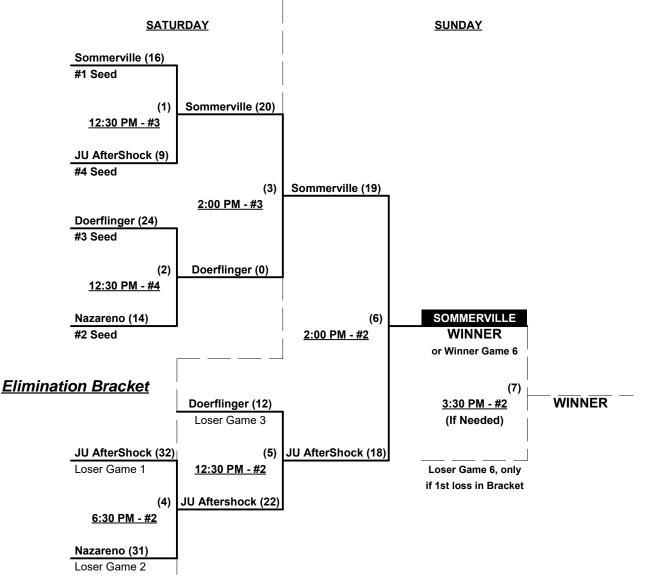

## Men's 50+ Major Plus Division • 4 Teams

| <u>Win</u> | <u>Loss</u> |   |                           |
|------------|-------------|---|---------------------------|
| 1          | 2           | 1 | Doerflinger/DeMarini (WA) |
| 0          | 3           | 2 | JU AfterShock (CA)        |
| 2          | 1           | 3 | Nazareno Electric (CA)    |
| 3          | 0           | 4 | Sommerville Softball (CA) |

Seeding for 50-Major+ Double Elimination bracket commencing Saturday afternoon • See Bracket for details

Format: Full (3-game) Round Robin to seed 50-Major+ Double Elimination bracket

Home Runs - Major+ = 9 per Team per Game, Outs

Tie Breakers - Head to head (in full RR only), least runs allowed, run differential, coin toss

Mercy Rule - Fifteen (15) runs after 5 innings

#### Schedule Subject to Change at Discretion of Tournament and Field Directors

Rev. 07/26/2016