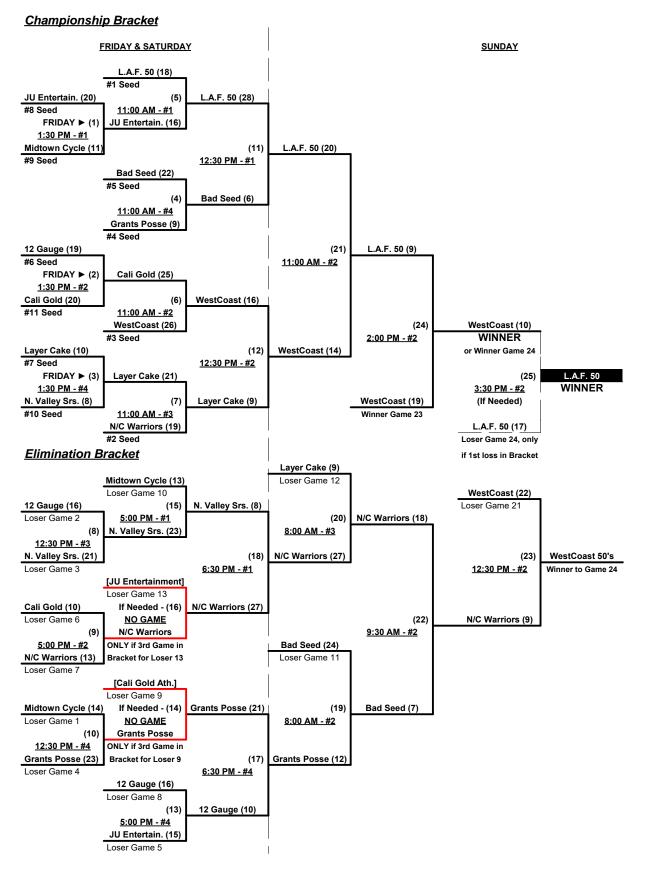

## Men's 50+ Major Division • 11 Teams

| <u>Win</u> | Loss |   |                          |
|------------|------|---|--------------------------|
| 1          | 1    | 1 | Bad Seed 50s (CA)        |
| 0          | 2    | 2 | CaliGold Athletics (CA)  |
| 1          | 1    | 3 | Grants Posse (CA)        |
| 1          | 1    | 4 | JU Entertainment (CA)    |
| 2          | 0    | 5 | L.A.F. 50/DeMarini (CA)  |
| 1          | 1    | 6 | Layer Cake/Crush 50 (CA) |

| <u>Win</u> | <u>Loss</u> |     |          |
|------------|-------------|-----|----------|
| 0          | 2           | 7   | Midtown  |
| 2          | 0           | 8   | Nor Cal  |
| 0          | 2           | . 9 | North Va |
| 1          | 1           | 10  | Twelve ( |
| 0          | •           |     | Mastaa   |

n Cruiser Shop (CA) Warriors (CA)

alley Seniors (CA)

Gauge (CA)

0 11 Westcoast 50's (CA)

Seeding for 50-Major Three-game-guarantee bracket commencing FRIDAY afternoon • See Bracket for details

Format: Two (2) game Round Robin to seed 50-Major Three-game-guarantee bracket

Home Runs - Major = 6 per Team per Game, Outs

#### Schedule Subject to Change at Discretion of Tournament and Field Directors