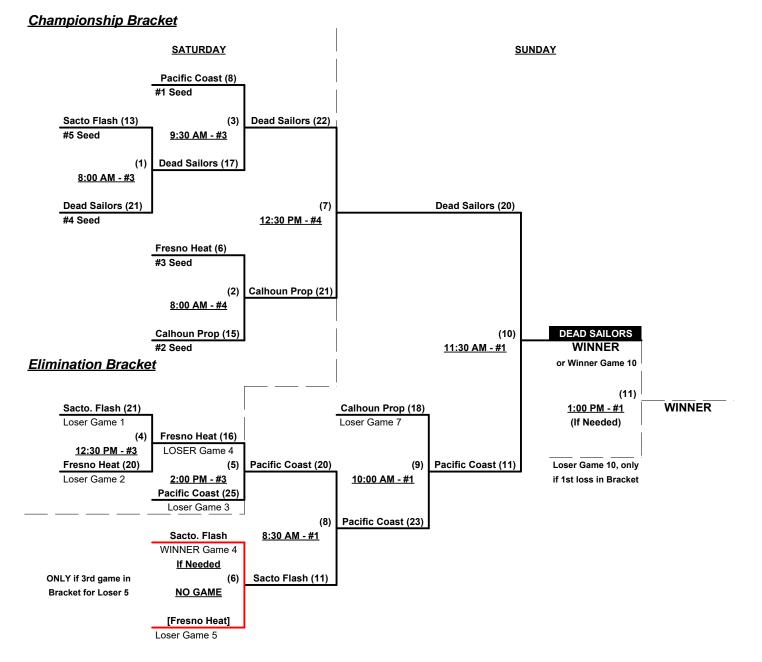

## Men's 50+ AAA Division • 5 Teams

| <u>Win</u> | <u>Loss</u> |   |                         |   |
|------------|-------------|---|-------------------------|---|
| 2          | 0           | 1 | Calhoun Properties (WA) |   |
| 0          | 2           | 2 | Dead Sailors (WA)       | _ |
| 1          | 1           | 3 | Fresno Heat (CA)        |   |

| Win | Loss |
|-----|------|
| 2   |      |

4 Pacific Coast Alliance (CA)

2 5 Sacramento Flash (CA)

Seeding for 50-AAA Three-game-guarantee bracket commencing Saturday morning • See Bracket for details

**Format:** Two (2) game Round Robin to seed 50-AAA Three-game-guarantee bracket Home Runs - AAA = 3 per Team per Game, Outs

## Schedule Subject to Change at Discretion of Tournament and Field Directors