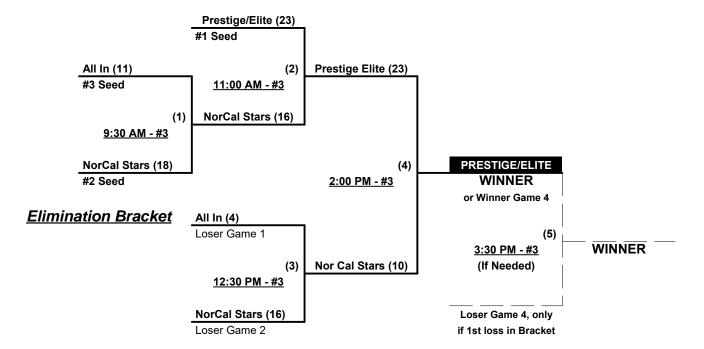

#### Men's 40+ Masters Major Plus Division • 3 Teams

#### **Championship Bracket**

#### **ALL GAMES ON SUNDAY**

Loser Game 6