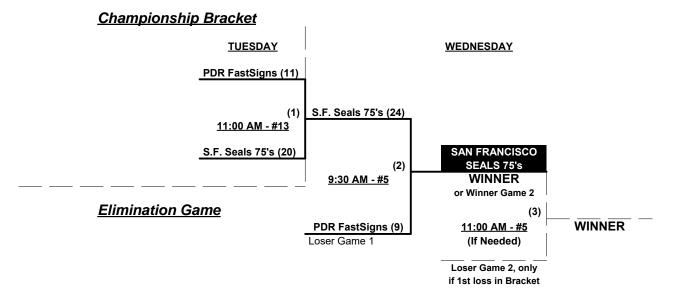

ee Bracket for details

Format: Mixed three (3) game Round Robin to seed 75-Major Double Elimination Bracket

Teams #1-2 play Best 2 of 3 Series for 75-Major+ Championship

Teams #3-10 play Double Elimination bracket for 75-Major Championship

Home Runs - Open

Run Rules - Five (5) runs per <sup>1</sup>/<sub>2</sub> inning at bat (except open inning)

Time Limits - RR = 65 + open inn. • Bracket = 70 + open inn. • Championship game(s) = 7 innings full

Tie Breakers - Head to head (in full RR only), least runs allowed, run differential, coin toss

## Schedule Subject to Change at Discretion of Tournament and Field Directors



## LVSSA / SSUSA World Masters Championships 2016 Las Vegas and Henderson, Nevada September 26 - 29, 2016

Rev. 9/18/2016

## Men's 75+ Major Plus Division • 2 Teams





# LVSSA / SSUSA World Masters Championships 2016 Las Vegas and Henderson, Nevada

September 26 - 29, 2016

#### Men's 75+ Major Division • 8 Teams

Rev. 9/18/2016

#### Championship Bracket





# LVSSA / SSUSA World Masters Championships 2016

Las Vegas and Henderson, Nevada

September 26 - 29, 2016

Rev. 9/15/2016

## Men's 75+ AAA Division • 10 Teams

| <u>Win</u> | Loss |   |                              |
|------------|------|---|------------------------------|
| 0          | 2    | 1 | Alamo City Travelers (TX)    |
| 2          | 0    | 2 | Arizona 75                   |
| 0          | 2    | 3 | Git-R-Done 75 (CA)           |
| 2          | 0    | 4 | Kokopelli Eye Scorpions (AZ) |
| 0          | 2    | 5 | Las Vegas 75 Coyotes (NV)    |

| <u>Win</u> | <u>Loss</u> |    |
|----