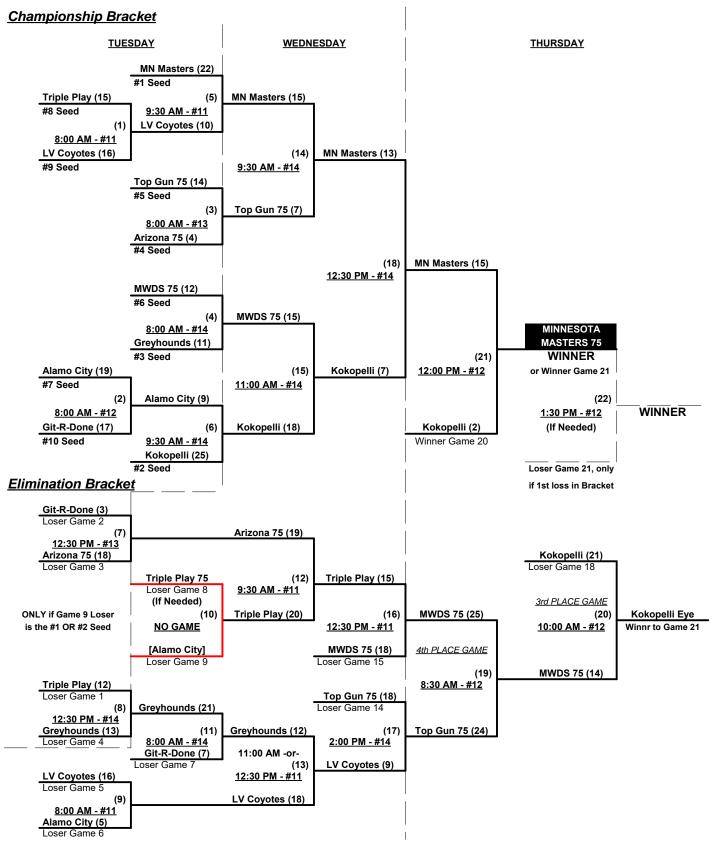

## Men's 75+ Major Plus Division • 2 Teams

#### Men's 75+ Major Division • 8 Teams

Rev. 9/18/2016

#### Championship Bracket

## Men's 75+ AAA Division • 10 Teams

| <u>Win</u> | Loss |   |                              |
|------------|------|---|------------------------------|
| 0          | 2    | 1 | Alamo City Travelers (TX)    |
| 2          | 0    | 2 | Arizona 75                   |
| 0          | 2    | 3 | Git-R-Done 75 (CA)           |
| 2          | 0    | 4 | Kokopelli Eye Scorpions (AZ) |
| 0          | 2    | 5 | Las Vegas 75 Coyotes (NV)    |

| <u>Win</u> | <u>Loss</u> |    |
|------------|-------------|----|
| 1          | 1           | 6  |
| 2          | 0           | 7  |
| 2          | 0           | 8  |
| 1          | 1           | 9  |
| 0          | 2           | 10 |

6 MW Driving School 75 (KS)

7 Minnesota Masters 75

8 Texas Greyhounds

9 Top Gun Silver 75's (CA)

2 10 Triple Play 75 (CA)