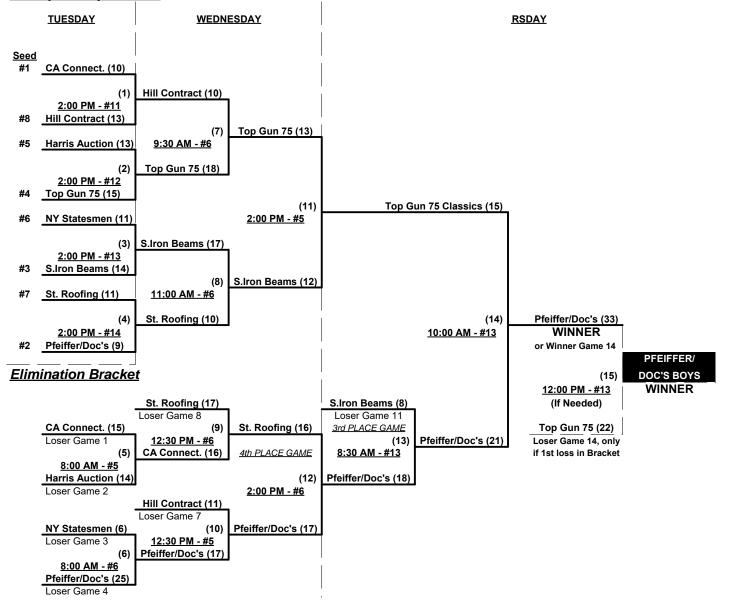

## Men's 75+ Platinum Division • 10 Teams

| <u>Win</u> | <u>Loss</u> |   |                           |
|------------|-------------|---|---------------------------|
| 0          | 3           | 1 | PDR Fastsigns (OR)        |
| 2          | 1           | 2 | San Francisco Seals (CA)  |
| 3          | 0           | 3 | California Connection     |
| 1          | 2           | 4 | Harris Auction (AR)       |
| 0          | 3           | 5 | Hill Contracting 75s (TX) |

| <u>Win</u> | Loss |    |                        |
|------------|------|----|------------------------|
| 0          | 3    | 6  | <b>New York States</b> |
| 3          | 0    | 7  | Pfeiffer/Doc's Bo      |
| 2          | 1    | 8  | Scrap Iron Beam        |
| 1          | 2    | 9  | St. Roofing Syst       |
| 3          | 0    | 10 | Ton Gun 75 Clas        |

smen oys (MI)

ns (CO)

tems (CA)

un 75 Classics (CA)

## Seeding for 75-Major Double Elimination bracket commencing Tuesday afternoon - See Bracket for details

Format: Mixed three (3) game Round Robin to seed 75-Major Double Elimination Bracket

Teams #1-2 play Best 2 of 3 Series for 75-Major+ Championship

Teams #3-10 play Double Elimination bracket for 75-Major Championship

Home Runs - Open

Run Rules - Five (5) runs per <sup>1</sup>/<sub>2</sub> inning at bat (except open inning)

Time Limits - RR = 65 + open inn. • Bracket = 70 + open inn. • Championship game(s) = 7 innings full

Tie Breakers - Head to head (in full RR only), least runs allowed, run differential, coin toss