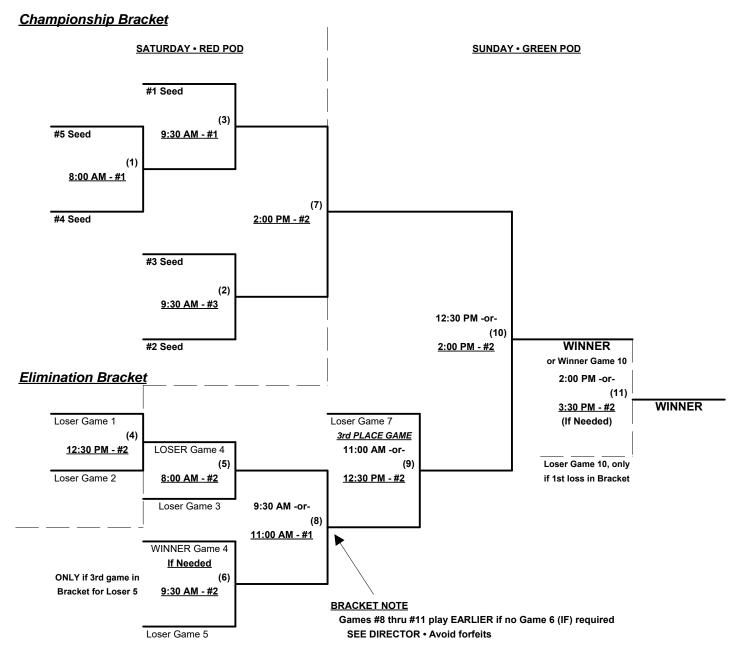

# **Championship Bracket**

Rev. 04/07/2016

#### Seeding for 50-AAA Double Elimination Bracket commencing Saturday afternoon • See Bracket for details

Format: Three (3) game mixed Round Robin to seed 50-AAA Double Elimination bracket

Teams #1-2 play Best 2 of 3 Series for 40/50-Gold Championship ON SATURDAY

Teams #3-6 play Double Elimination bracket for 50-AAA Championship

Home Runs - HR Rule of LOWER rated team in game

40's & Major = 6 per Team per Game, Outs AAA = 3 per Team per Game, Outs

NOTE SSUSA Official Rulebook §9.5 (Retrieving Home Run Balls) will be strictly enforced.

Run Rules - 5 runs per ½ inning at bat (except open inning)

Time Limits - RR = 65 + open inn. • Bracket = 70 + open inn. • Championship game(s) = 7 innings full

Tie Breakers - Head to head (in full RR only), least runs allowed, run differential, coin toss