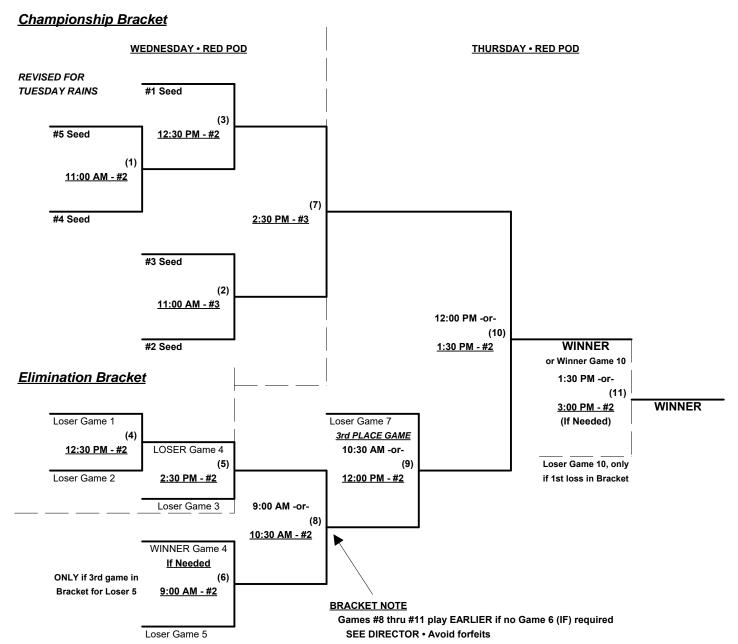

#### TUESDAY RAIN-OUT GAMES (SUSPENDED) RESUME AT 8:00 AM WEDNESDAY MORNING

#### Seeding for 65-AAA Three-game-guarantee Bracket commencing Wednesday morning • See Bracket for details

Format: Two (2) game Round Robin to seed 65-AAA Three-game-guarantee bracket

Home Runs - AAA = 3 per Team per Game, Outs

NOTE SSUSA Official Rulebook §9.5 (Retrieving Home Run Balls) will be strictly enforced.

Run Rules - 5 runs per ½ inning at bat (except open inning)

Time Limits - RR = 65 + open inn. • Bracket = 70 + open inn. • Championship game(s) = 7 innings full

Tie Breakers - Head to head (in full RR only), least runs allowed, run differential, coin toss

Men's 65+ AAA Division • 5 Teams

Rev. 04/12/2016