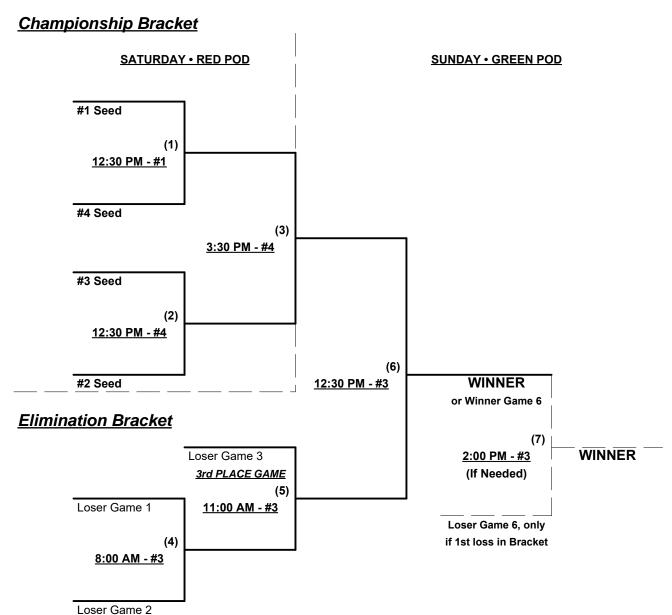

#### Seeding for 60-Platinum Three-game-guarantee Bracket commencing Saturday morning • See Bracket

Format: Two (2) game Round Robin to seed 60-Platinum Three-game-guarantee bracket

**NOTE** Team #1 must WIN bracket to earn 1st place awards, ring option and 2017 T.O.C. bid ONE Awards set • Top finishing 60-Major team earns ring option and 2017 T.O.C. bid.

Home Runs - Major = 6 per team per game, Outs

NOTE SSUSA Official Rulebook §9.5 (Retrieving Home Run Balls) will be strictly enforced.

Run Rules - 5 runs per ½ inning at bat (except open inning)

Time Limits - RR = 65 + open inn. • Bracket = 70 + open inn. • Championship game(s) = 7 innings full

Tie Breakers - Head to head (in full RR only), least runs allowed, run differential, coin toss

Rev. 04/06/2016

## Men's 60+ Platinum Division • 5 Teams

Rev. 04/07/2016