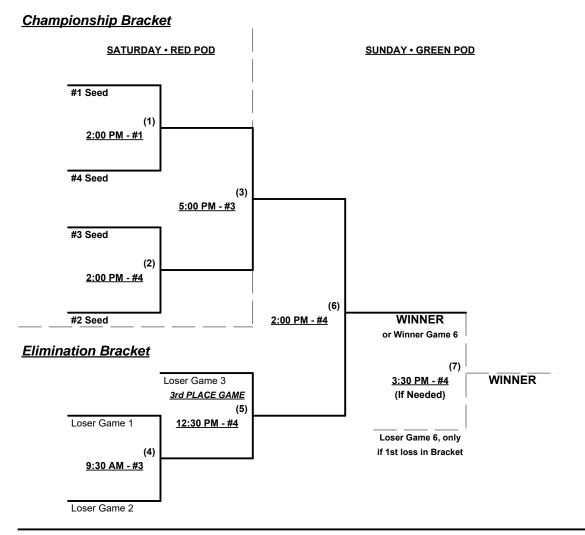

#### Seeding for 50-AAA Double Elimination Bracket commencing Saturday afternoon • See Bracket for details

Format: Three (3) game mixed Round Robin to seed 50-AAA Double Elimination bracket

Teams #1-2 play Best 2 of 3 Series for 40/50-Gold Championship ON SATURDAY

Teams #3-6 play Double Elimination bracket for 50-AAA Championship

Home Runs - HR Rule of LOWER rated team in game

40's & Major = 6 per Team per Game, Outs AAA = 3 per Team per Game, Outs

NOTE SSUSA Official Rulebook §9.5 (Retrieving Home Run Balls) will be strictly enforced.

Run Rules - 5 runs per ½ inning at bat (except open inning)

Time Limits - RR = 65 + open inn. • Bracket = 70 + open inn. • Championship game(s) = 7 innings full

Tie Breakers - Head to head (in full RR only), least runs allowed, run differential, coin toss