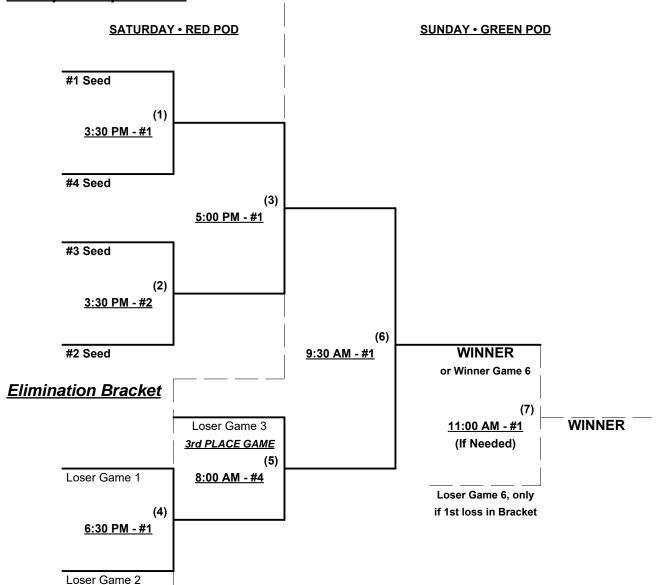

| Harford County LV (MD) |
| 11:00 AM | 4 |      | PACS /Prefd. Maint. (VA) | R2    | 1 |      | Beltway Bandits (VA)   |

#### Seeding for 55-AAA Double Elimination Bracket commencing Saturday afternoon • See Bracket for details

Format: Full (3-game) round robin to seed 55-AAA Double Elimination Championship bracket

Home Runs - AAA = 3 per team per game, Outs

NOTE SSUSA Official Rulebook §9.5 (Retrieving Home Run Balls) will be strictly enforced.

Run Rules - 5 runs per ½ inning at bat (except open inning)

Time Limits - RR = 65 + open inn. • Bracket = 70 + open inn. • Championship game(s) = 7 innings full

Tie Breakers - Head to head (in full RR only), least runs allowed, run differential, coin toss



Rev. 04/06/2016

# Men's 55+ AAA Division • 4 Teams

# **Championship Bracket**





Rev. 04/07/2016

## Men's 60+ Platinum Division • 5 Teams

| <u>Win</u> Loss |                         | <u>Win</u> Loss | <u>i</u>       |                         |
|-----------------|-------------------------|-----------------|----------------|-------------------------|
| 1 0             | Carolina Cobras 60 (NC) |                 | 4              | North East Sultans (DE) |
| 2 H             | lannington's 60's (MA)  |                 | <sup>-</sup> 5 | Promotion Softball (NJ) |
| 3 F             | ligh Street Bucs (MD)   |                 | _              |                         |

# Friday • April 15, 2016 • Princess Anne Athletic Complex • Virginia Beach

Field Address ▶ 4001 Dam Neck Rd • Virginia Beach, VA 23456

| Time     | # | Runs | Team Name                 | Field | # |