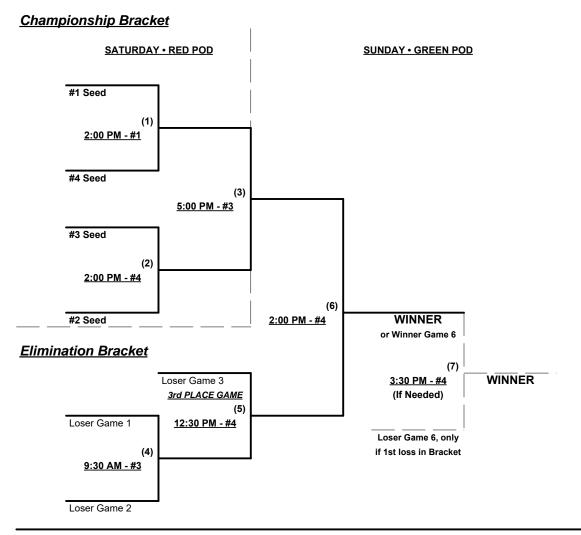

### Seeding for 50-AAA Double Elimination Bracket commencing Saturday afternoon • See Bracket for details

Format: Three (3) game mixed Round Robin to seed 50-AAA Double Elimination bracket

Teams #1-2 play Best 2 of 3 Series for 40/50-Gold Championship ON SATURDAY

Teams #3-6 play Double Elimination bracket for 50-AAA Championship

Home Runs - HR Rule of LOWER rated team in game

40's & Major = 6 per Team per Game, Outs AAA = 3 per Team per Game, Outs

NOTE SSUSA Official Rulebook §9.5 (Retrieving Home Run Balls) will be strictly enforced.

Run Rules - 5 runs per ½ inning at bat (except open inning)

Time Limits - RR = 65 + open inn. • Bracket = 70 + open inn. • Championship game(s) = 7 innings full

Tie Breakers - Head to head (in full RR only), least runs allowed, run differential, coin toss