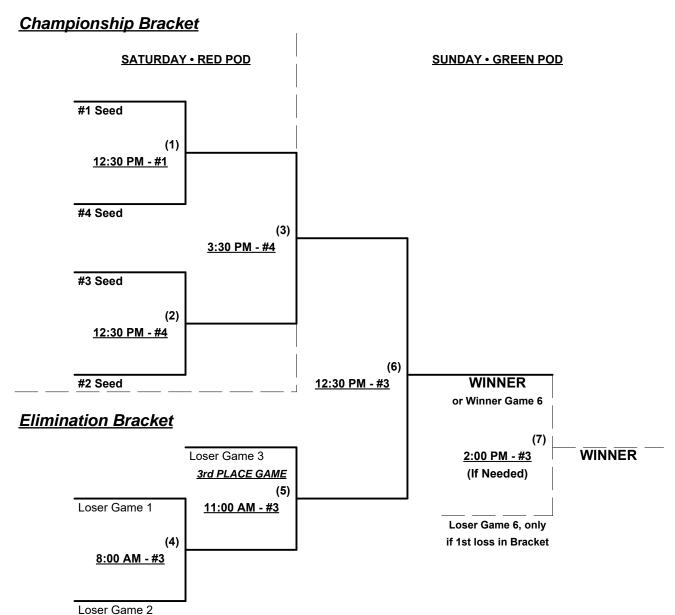

#### Seeding for 55-AAA Double Elimination Bracket commencing Saturday afternoon • See Bracket for details

Format: Full (3-game) round robin to seed 55-AAA Double Elimination Championship bracket

Home Runs - AAA = 3 per team per game, Outs

NOTE SSUSA Official Rulebook §9.5 (Retrieving Home Run Balls) will be strictly enforced.

Run Rules - 5 runs per ½ inning at bat (except open inning)

Time Limits - RR = 65 + open inn. • Bracket = 70 + open inn. • Championship game(s) = 7 innings full

Tie Breakers - Head to head (in full RR only), least runs allowed, run differential, coin toss

Schedule Subject to Change at Discretion of Tournament and Field Directors

(4)

6:30 PM - #1

Loser Game 2

### **Championship Bracket** SATURDAY • RED POD **SUNDAY • GREEN POD** #1 Seed (1) 3:30 PM - #1 #4 Seed (3) 5:00 PM - #1 #3 Seed (2) 3:30 PM - #2 (6) #2 Seed 9:30 AM - #1 **WINNER** or Winner Game 6 **Elimination Bracket** (7) Loser Game 3 WINNER 11:00 AM - #1 3rd PLACE GAME (If Needed) (5) Loser Game 1 8:00 AM - #4 Loser Game 6, only

if 1st loss in Bracket