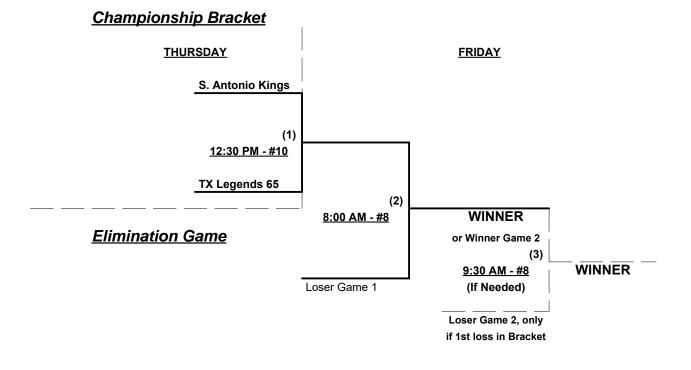

Full (4-game) round robin to seed 65-Major Double Elimination bracket

Teams #1-3 play Double Elimination bracket for 65-Major championship • Internal Seeding Teams #4-5 play Best 2 of 3 Series for 65-AAA championship

Home Runs - Home Run rule of LOWER rated team in game

Major Rule = 6 per team per game, Outs AAA Rule = 3 per team per game, Outs

**NOTE:** SSUSA Official Rulebook §9.5 (Retrieving Home Run Balls) will be strictly enforced.

Time Limits - RR = 65 + open inn. • Bracket = 70 + open inn. • Championship game(s) = 7 innings full

Tie Breakers - Head to head (in full RR only), least runs allowed, run differential, coin toss



Austin, Texas June 22 - 24, 2016

Rev. 06/20/2016

# Men's 65+ Major Division • 3 Teams

#### Championship Bracket



# Men's 65+ AAA Division • 2 Teams





| <u>Win</u> | <u>Loss</u> |   |                      |
|------------|-------------|---|----------------------|
|            |             | 1 | Dallas Spurs 65 (TX) |
|            |             | 2 | Relentless 65's (TX) |

| <u>Win</u> | Loss |
|------------|------|
|            | •    |

3 Texas Lone Stars4 Texas Rattlers

### Wednesday • June 22, 2016 • Kreig Softball Complex • Austin

Field address ► 515 S. Pleasant Valley Rd. - Austin, TX 78741

| Time     | # | Runs | Team Name            | Field | # | Runs | Team Name            |
|----------|---|------|----------------------|-------|---|------|----------------------|
| 12:30 PM | 1 |      | Dallas Spurs 65 (TX) | 10    | 2 |      | Relentless 65's (TX) |
| 12:30 PM | 4 |      | Texas Rattlers       | 11    | 3 |      | Texas L