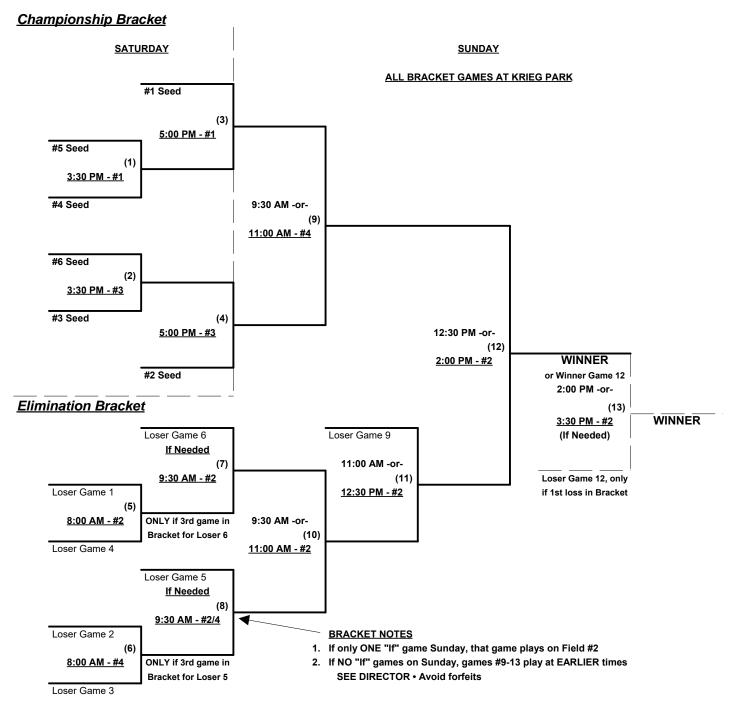

Rev. 06/20/2016

Men's 50+ Major Division • 3 Teams

# Championship Bracket

#### ALL GAMES SUNDAY AT BOB HAVINS FIELDS

Field address ► 12138 N. Lamar Blvd. - Austin, TX 78753

Rev. 06/15/2016