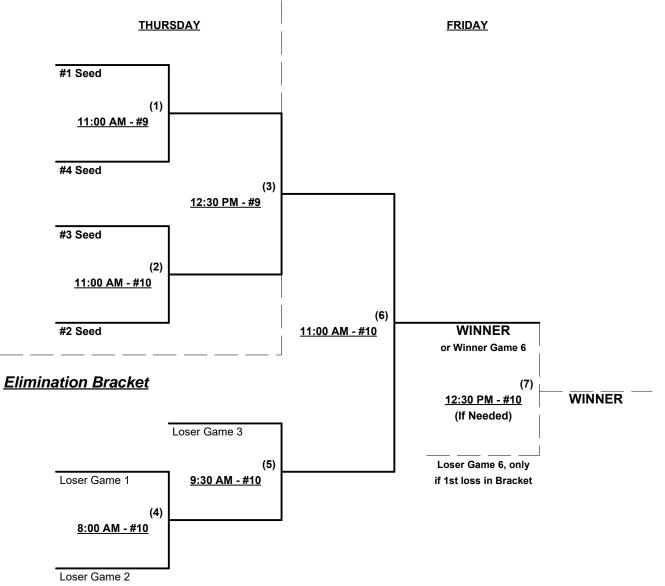

#### Seeding for 70-Gold Double Elimination bracket commencing Thursday morning • See bracket for details

Format: Full (3-game) round robin to seed 70-Gold Double Elimination bracket

> NOTE ONE AWARDS SET • Team #1 must WIN bracket to earn 1st Place awards and T.O.C. bid If Team #1 wins, Runner-up earns T.O.C. bid in 70-AAA

Home Runs - AAA = 3 per team per game, Outs

NOTE: SSUSA Official Rulebook §9.5 (Retrieving Home Run Balls) will be strictly enforced.

Time Limits - RR = 65 + open inn. • Bracket = 70 + open inn. • Championship game(s) = 7 innings full

Tie Breakers - Head to head (in full RR only), least runs allowed, run differential, coin toss

Austin, Texas June 22 - 24, 2016

Rev. 06/11/2016

more than just a game ...

# Men's 70+ Gold Division • 4 Teams

Rev. 06/20/2016