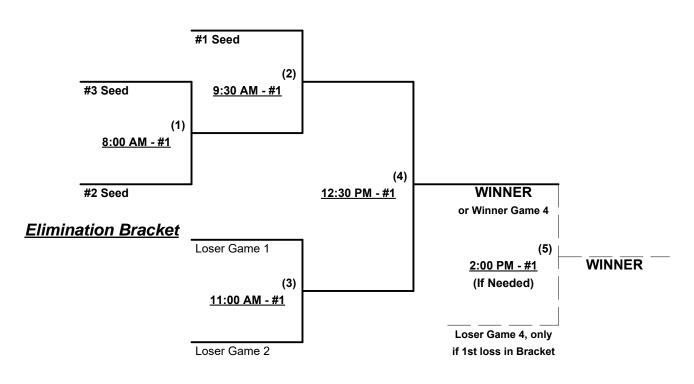

acket for 55-AAA Championship

 Teams #7-9 play Double Elimination bracket for 50-AA Championship • Internal seeding only

 Home Runs Home Run rule of LOWER rated team in game • Teams #7-9 = AA Rated

 AAA = 3 per team per game, Outs
 AA = 1 per team per game, Outs

 NOTE:
 SSUSA Official Rulebook §9.5 (Retrieving Home Run Balls) will be strictly enforced.

 Time Limits RR = 65 + open inn. • Bracket = 70 + open inn. • Championship game(s) = 7 innings full

 Tie Breakers - Head to head (in full RR only), least runs allowed, run differential, coin toss



Austin, Texas

June 25 - 26, 2016

#### Men's 55+ AAA Division • 6 Teams

Rev. 06/15/2016





Austin, Texas June 25 - 26, 2016

Rev. 07/19/2015

Men's 50+ AA Division • 3 Teams

# Championship Bracket

#### ALL GAMES SUNDAY AT KRIEG PARK



|                       |      |             | SSUSA's Texas State<br>Austii<br>June 25                                     | n, Tex        | as   | on     | ships 2016                                   |
|-----------------------|------|-------------|------------------------------------------------------------------------------|---------------|------|--------|----------------------------------------------|
| more than just a game |      |             | <u>Men's 60+ Platinur</u>                                                    | <u>m Divi</u> | sion | • 5    | Rev. 06/15/2016                              |
| <u>Win</u>            | Loss | 1<br>2<br>3 | Hendricks Sports Mgmnt. (TX)<br>Drillers 60 (TX)<br>Gonzalez Insulation (TX) | <u>Win</u>    | Loss | 4<br>5 | Houston Fire (TX)<br>Rand