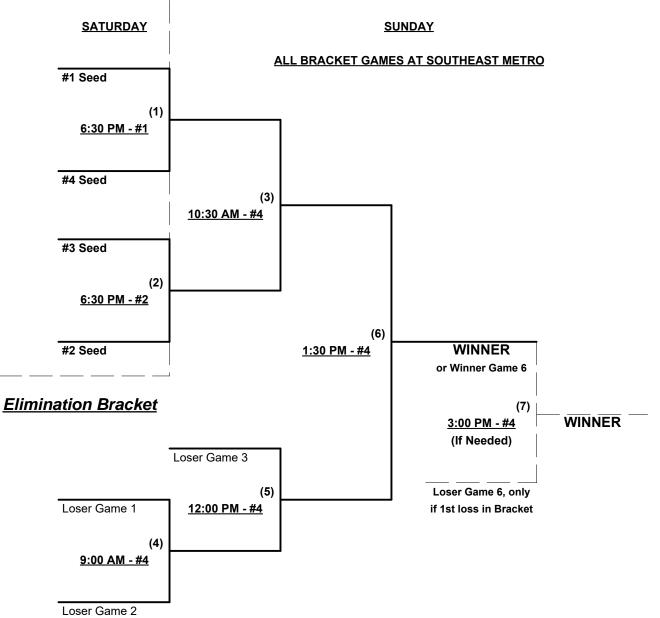

# Men's 60+ Major Division • 4 Teams

|                       | A                                                                                                                                                           | SSUSA's Texas State Championships 2016<br>Austin, Texas<br>June 25 - 26, 2016 |                                                               |  |  |  |  |  |
|-----------------------|-------------------------------------------------------------------------------------------------------------------------------------------------------------|-------------------------------------------------------------------------------|---------------------------------------------------------------|--|--|--|--|--|
| ()(35/2)              |                                                                                                                                                             |                                                                               | Rev. 06/15/2016                                               |  |  |  |  |  |
| more than just a game | <u>Men's 60+ Si</u>                                                                                                                                         | <u>Men's 60+ Silver Division • 8 Teams</u>                                    |                                                               |  |  |  |  |  |
|                       | <u>60-AAA</u><br>1 Austin Wizards (TX)<br>2 Electrifiers (TX)<br>3 San Antonio 60's (TX)<br>4 Scrap Iron Legends (CO)<br>5 Team Texas SA<br>6 Texas Thunder | <u>Win</u> <u>Loss</u><br>7<br>8                                              | <u>60-AA</u><br>Dallas Spurs 60 (TX)<br>Texoma MB Flying (TX) |  |  |  |  |  |

Format: Mixed round robin to seed 60-AAA and 60-AA Championship brackets

Teams #1-6 play Three-game-guarantee bracket for 60-AAA Championship Teams #7-8 play Best 2 of 3 Series ON SUNDAY for 60-AA Championship AT HAVINS FIELDS