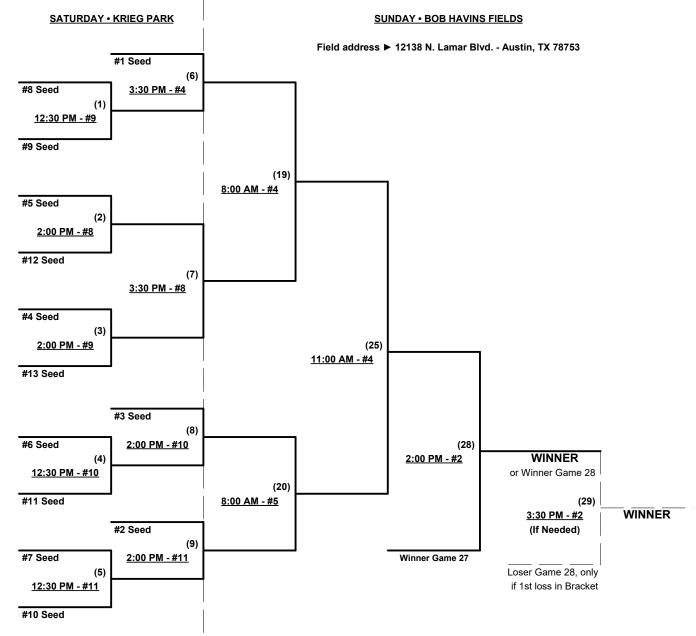

# Men's 50+ AAA Division • 13 Teams

|   | <u>Win</u> | <u>Loss</u> |   |                          |
|---|------------|-------------|---|--------------------------|
|   |            |             | 1 | Alumni (TX)              |
|   |            |             | 2 | Blast From The Past (TX) |
| • |            |             | 3 | Buc's (TX)               |
| • |            |             | 4 | Bulletts (TX)            |
|   |            |             | 5 | Escobar Body Shop (TX)   |
|   |            |             | 6 | Lobos (TX)               |
|   |            |             | 7 | Lubbock Raiders (TX)     |
|   |            |             | , |                          |

| <u>Win</u> | <u>Loss</u> |    |                      |
|------------|-------------|----|----------------------|
|            |             | 8  | Lumberjax (TX)       |
|            |             | 9  | Pyhooya 50's (TX)    |
|            |             | 10 | Relentless 50's (TX) |
|            |             | 11 | Team Blast 50 (TX)   |
|            |             | 12 | Tex Vets (TX)        |
|            |             | 13 | Texas Elite          |

# Saturday • June 25, 2016 • Krieg Park Softball Complex • Austin

Field address ► 515 S. Pleasant Valley Rd. - Austin, TX 78741

| Time     | #  | Runs | Team Name                | Field | #  | Runs | Team Name                |
|----------|----|------|--------------------------|-------|----|------|--------------------------|
| 8:00 AM  | 3  |      | Buc's (TX)               | 1     | 8  |      | Lumberjax (TX)           |
| 8:00 AM  | 4  |      | Bulletts (TX)            | 2     | 10 |      | Relentless 50's (TX)     |
| 8:00 AM  | 5  |      | Escobar Body Shop (TX)   | 3     | 12 |      | Tex Vets (TX)            |
| 8:00 AM  | 13 |      | Texas Elite              | 9     | 6  |      | Lobos (TX)               |
| 8:00 AM  | 1  |      | Alumni (TX)              | 10    | 2  |      | Blast From The Past (TX) |
| 8:00 AM  | 7  |      | Lubbock Raiders (TX)     | 11    | 11 |      | Team Blast 50 (TX)       |
| 9:30 AM  | 8  |      | Lumberjax (TX)           | 1     | 4  |      | Bulletts (TX)            |
| 9:30 AM  | 10 |      | Relentless 50's (TX)     | 2     | 5  |      | Escobar Body Shop (TX)   |
| 9:30 AM  | 12 |      | Tex Vets (TX)            | 3     | 3  |      | Buc's (TX)               |
| 9:30 AM  | 6  |      | Lobos (TX)               | 9     | 1  |      | Alumni (TX)              |
| 9:30 AM  | 2  |      | Blast From The Past (TX) | 10    | 7  |      | Lubbock Raiders (TX)     |
| 9:30 AM  | 11 |      | Team Blast 50 (TX)       | 11    | 9  |      | Pyhooya 50's (TX)        |
| 11:00 AM | 9  |      | Pyhooya 50's (TX)        | 11    | 13 |      | Texas Elite              |

Seeding for 50-AAA Three-game-guarantee bracket commencing Saturday afternoon • See bracket for details

Format: Two (2) game Round Robin to seed 50-AAA Three-game-guarantee bracket

Home Runs - AAA Rule = 3 per team per game, Outs