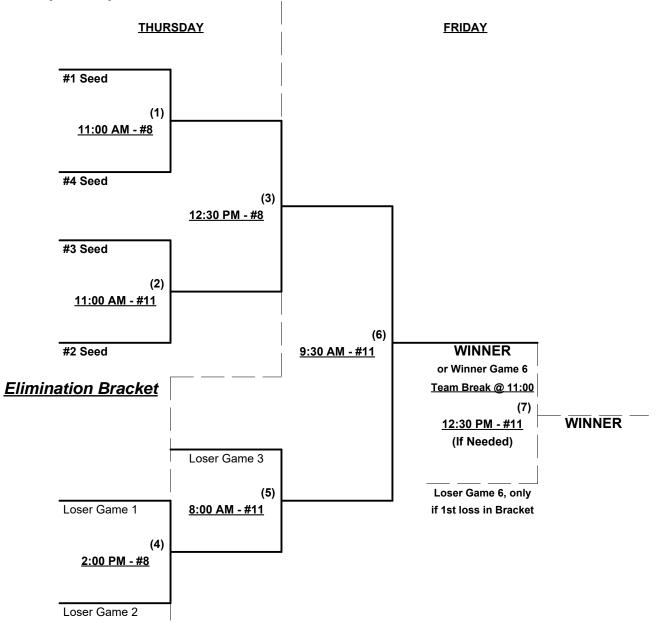

Seeding for 70/75-Gold Double Elimination bracket commencing Thursday morning • See bracket for details

§ Team #2 GIVES 5-Run equalizer and is HOME team in ALL games vs. Teams #3-5

Format: Full (3-game) round robin to seed 70/75-Gold Double Elimination bracket

**NOTE** ONE AWARDS SET • Teams #2 OR #3 must WIN bracket to earn 1st Place awards and T.O.C. bid If Team #1 or #3 wins, top finishing 75-AAA (Team #4 or #5) earns T.O.C. bid

Home Runs - AAA Rule = 3 per team per game, Outs

**NOTE:** SSUSA Official Rulebook §9.5 (Retrieving Home Run Balls) will be strictly enforced. Time Limits - RR = 65 + open inn. • Bracket = 70 + open inn. • Championship game(s) = 7 innings full Tie Breakers - Head to head (in full RR only), least runs allowed, run differential, coin toss

Austin, Texas June 22 - 24, 2016

Rev. 06/20/2016

# Men's 70/75+ Gold Division • 4 Teams