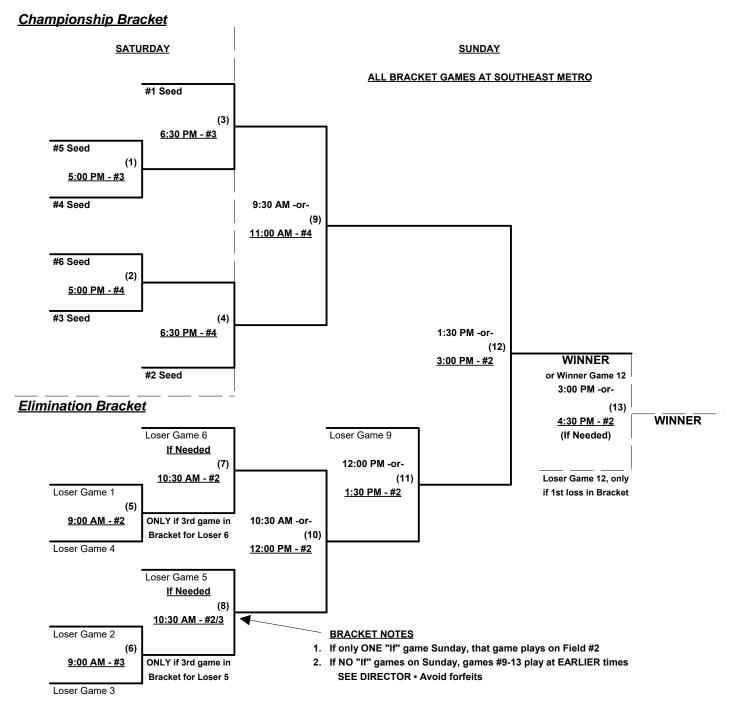

robin to seed 60-AAA and 60-AA Championship brackets

Teams #1-6 play Three-game-guarantee bracket for 60-AAA Championship Teams #7-8 play Best 2 of 3 Series ON SUNDAY for 60-AA Championship AT HAVINS FIELDS

Home Runs - Home Run rule of LOWER rated team in game • Teams #7-8 = AA Rated AAA = 3 per team per game, Outs AA = 1 per team per game, Outs

AAA – 5 per team per game, Outs AA – 1 per team per game, Outs

**NOTE:** SSUSA Official Rulebook §9.5 (Retrieving Home Run Balls) will be strictly enforced. Time Limits - RR = 65 + open inn. • Bracket = 70 + open inn. • Championship game(s) = 7 innings full

Tie Breakers - Head to head (in full RR only), least runs allowed, run differential, coin toss



Austin, Texas

June 25 - 26, 2016

#### Men's 60+ AAA Division • 6 Teams

Rev. 06/15/2016





# Wednesday • June 22, 2016 • Kreig Softball Complex • Austin

Field address ► 515 S. Pleasant Valley Rd. - Austin, TX 78741

| Time     | # | Runs | Team Name                      | Field | # | Runs | Team Name                      |
|----------|---|------|--------------------------------|-------|---|------|--------------------------------|
| 8:00 AM  | 3 | \$   | Scrap Iron/Phiten (CO)         | 8     | 5 |      | Texas Legends 65               |
| 8:00 AM  | 2 |      | S. Antonio Silver Streaks (TX) | 11    | 1 |      | CenTex 65's (TX)               |
| 9:30 AM  | 5 |      | Texas Legends 65               | 8     | 2 |      | S. Antonio Silver Streaks (TX) |
| 9:30 AM  | 1 | §    | CenTex 65's (TX)               | 11    | 4 |      | San Antonio Kings (TX)         |
| 11:00 AM | 4 |