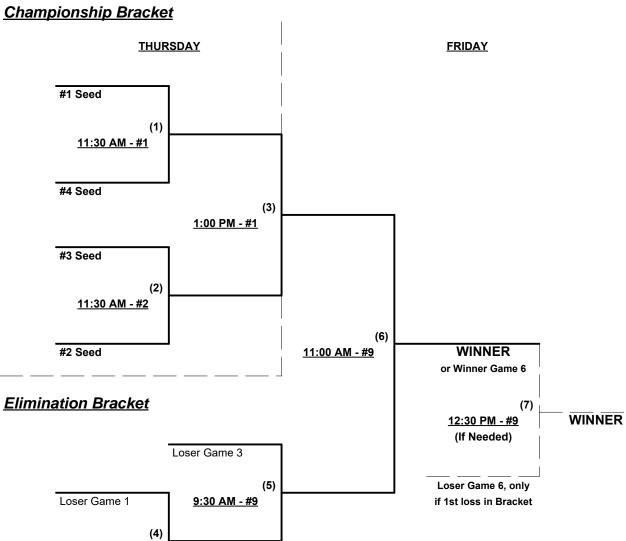

# Men's 50/55+ Platinum Division • 4 Teams

| <u>Win</u> | <u>Loss</u> |   |                      |
|------------|-------------|---|----------------------|
|            |             | 1 | Mixed Breed (TX)     |
|            |             | 2 | Oklahoma Rhino • OUT |
|            |             | 3 | Texas Bulls 50's     |
|            |             |   |                      |

| <u>Win</u> |   | <u>Loss</u> |
|------------|---|-------------|
|            | Т |             |

Texas Mavericks

5 S. Antonio Softball 55 (TX)