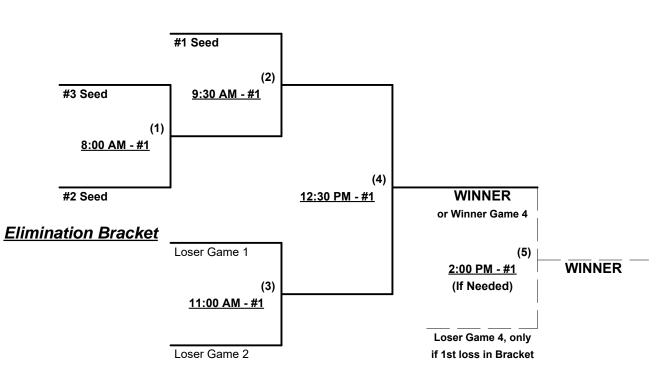

# Men's 50/55+ Platinum Division • 4 Teams

| <u>Win</u> | <u>Loss</u> |   |                      |
|------------|-------------|---|----------------------|
|            |             | 1 | Mixed Breed (TX)     |
|            |             | 2 | Oklahoma Rhino • OUT |
|            |             | 3 | Texas Bulls 50's     |
|            |             |   |                      |

| <u>Win</u> |   | <u>Loss</u> |
|------------|---|-------------|
|            | Т |             |

Texas Mavericks

5 S. Antonio Softball 55 (TX)

# Saturday • June 25, 2016 • Krieg Park Softball Complex • Austin

Field address ► 515 S. Pleasant Valley Rd. - Austin, TX 78741

| Time     | # | Runs | Team Name                   | Field | # | Runs | Team Name                   |
|----------|---|------|-----------------------------|-------|---|------|-----------------------------|
| 8:00 AM  | 1 |      | Mixed Breed (TX)            | 4     | 3 |      | Texas Bulls 50's            |
| 8:00 AM  | 5 |      | S. Antonio Softball 55 (TX) | 8     | 4 |      | Texas Mavericks             |
| 9:30 AM  | 4 |      | Texas Mavericks             | 4     | 1 |      | Mixed Breed (TX)            |
| 9:30 AM  | 3 |      | Texas Bulls 50's            | 8     | 5 |      | S. Antonio Softball 55 (TX) |
| 12:30 PM | 4 |      | Texas Mavericks             | 8     | 3 |      | Texas Bulls 50's            |
| 2:00 PM  | 5 |      | S. Antonio Softball 55 (TX) | 4     | 1 |      | Mixed Breed (TX)            |

Seeding for 50-Major Double Elimination bracket commencing Sunday morning • See bracket for details