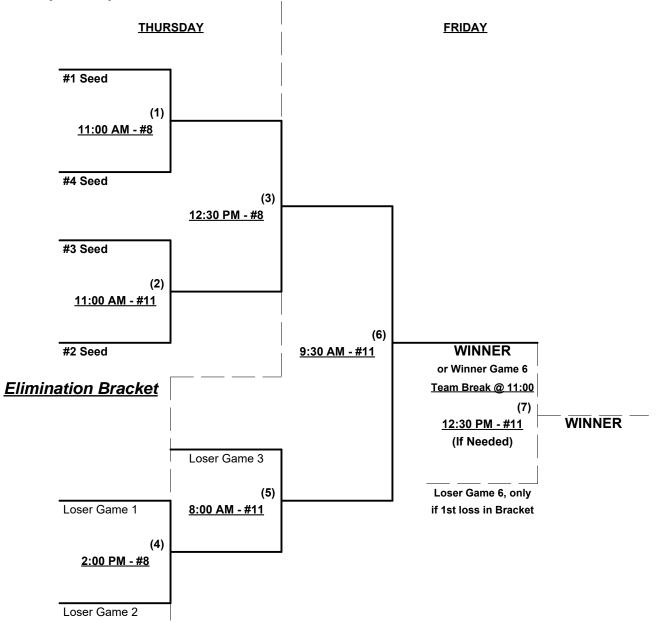

Seeding for 70/75-Gold Double Elimination bracket commencing Thursday morning • See bracket for details

§ Team #2 GIVES 5-Run equalizer and is HOME team in ALL games vs. Teams #3-5

Format: Full (3-game) round robin to seed 70/75-Gold Double Elimination bracket

#### Championship Bracket