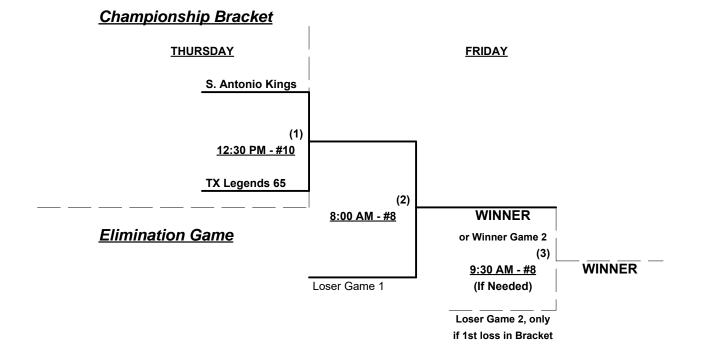

Elimination bracket for 65-Major championship • Internal Seeding

Teams #4-5 play Best 2 of 3 Series for 65-AAA championship

Home Runs - Home Run rule of LOWER rated team in game

Major Rule = 6 per team per game, Outs AAA Rule = 3 per team per game, Outs

NOTE: SSUSA Official Rulebook §9.5 (Retrieving Home Run Balls) will be strictly enforced.

Time Limits - RR = 65 + open inn. • Bracket = 70 + open inn. • Championship game(s) = 7 innings full

Tie Breakers - Head to head (in full RR only), least runs allowed, run differential, coin toss

Schedule Subject to Change at Discretion of Tournament and Field Directors



# SSUSA's Texas State Championships 2016 Austin, Texas June 22 - 24, 2016

Rev. 06/20/2016

#### Men's 65+ Major Division • 3 Teams



#### Men's 65+ AAA Division • 2 Teams





#### SSUSA's Texas State Championships 2016 Austin, Texas

June 22 - 24, 2016

Rev. 06/15/2016

#### Men's 65+ AA Division • 4 Teams

| <u>Win</u> | <u>Loss</u> |   |                      | <u>Win</u> | <u>Loss</u> |   |                         |
|------------|-------------|---|----------------------|------------|-------------|---|-------------------------|
|            |             | 1 | Dallas Spurs 65 (TX) |            |             | 3 | <b>Texas Lone Stars</b> |
|            |             | 2 | Relentless 65's (TX) |            |             | 4 | <b>Texas Rattlers</b>   |

#### Wednesday • June 22, 2016 • Kreig Softball Complex • Austin

Field address ▶ 515 S. Pleasant Valley Rd. - Austin, TX 78741

| Time     | # | Runs | Team Name            | Field | # | Runs | Team Name