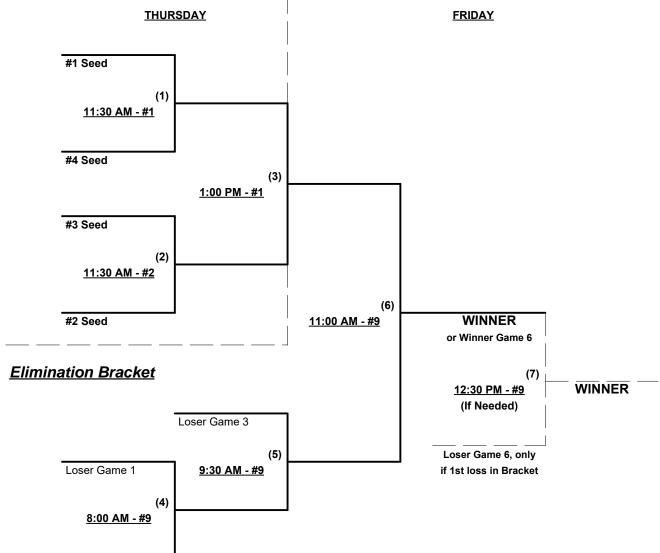

#### Seeding for 65-AA Double Elimination bracket commencing Thursday morning • See bracket for details

**Format:** Full (3-game) round robin to seed 65-AA Double Elimination bracket

Home Runs - AA = 1 per team per game, Outs

**NOTE:** SSUSA Official Rulebook §9.5 (Retrieving Home Run Balls) will be strictly enforced. Time Limits - RR = 65 + open inn. • Bracket = 70 + open inn. • Championship game(s) = 7 innings full

Tie Breakers - Head to head (in full RR only), least runs allowed, run differential, coin toss

Schedule Subject to Change at Discretion of Tournament and Field Directors

Loser Game 2