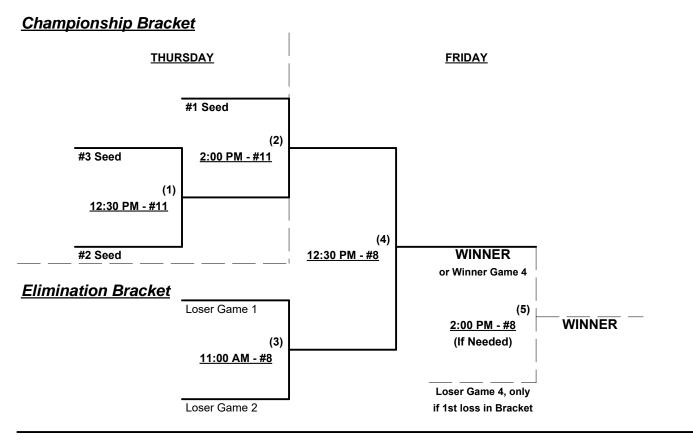

Seeding for 65-Major Double Elimination bracket commencing Thursday afternoon • See bracket for details

§ Teams #1-3 GIVE 5-Run OR 11-Defensive-player equalizer and are HOME vs. Teams #4-5

Format: Full (4-game) round robin to seed 65-Major Double Elimination bracket

Teams #1-3 play Double Elimination bracket for 65-Major championship • Internal Seeding

Teams #4-5 play Best 2 of 3 Series for 65-AAA championship

Home Runs - Home Run rule of LOWER rated team in game

Major Rule = 6 per team per game, Outs AAA Rule = 3 per team per game, Outs

NOTE: SSUSA Official Rulebook §9.5 (Retrieving Home Run Balls) will be strictly enforced.

Time Limits - RR = 65 + open inn. • Bracket = 70 + open inn. • Championship game(s) = 7 innings full

Tie Breakers - Head to head (in full RR only), least runs allowed, run differential, coin toss