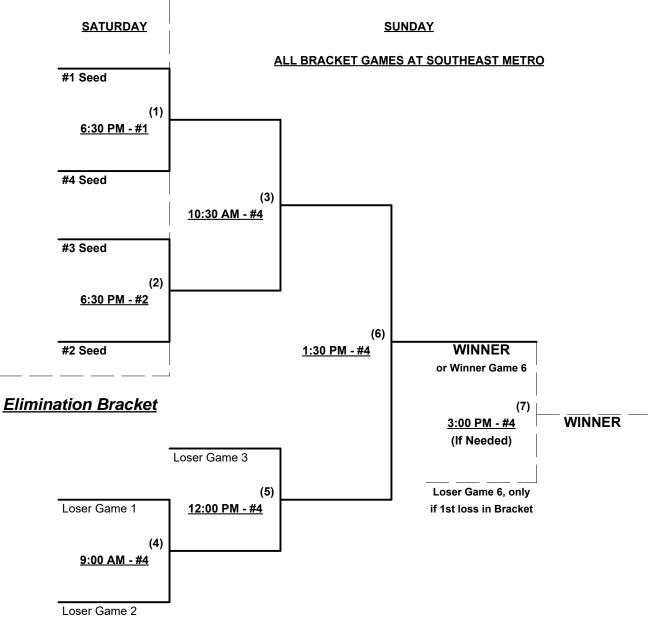

### Sunday • June 26, 2016 • Southeast Metro Softball Complex • Del Valle

| Time     | #                                                                                         | Runs         | Team Name                         | Field       | #        | Runs        | Team Name                                 |  |  |  |
|----------|-------------------------------------------------------------------------------------------|--------------|-----------------------------------|-------------|----------|-------------|-------------------------------------------|--|--|--|
| 9:00 AM  | 6                                                                                         | #1           | San Antonio Softball Club (       | ГХ 1        | 1        |             | <b>¶</b> Hendricks Sports Mgmnt. (TX)     |  |  |  |
| 10:30 AM | 6                                                                                         | Win          | San Antonio Softball Club (       | ГХ 1        | 1        |             | ¶ Hendricks Sports Mgmnt. (TX)            |  |  |  |
| 12:00 PM | 6                                                                                         | "If"         | San Antonio Softball Club (       | гх 1        | 1        |             | $\P  \text{Hendricks Sports Mgmnt. (TX)}$ |  |  |  |
|          | ¶                                                                                         | Team #1 R    | ECEIVES 5-Run OR 11-Defer         | sive-play   | er equ   | alizer and  | is VISITOR vs. Team #6                    |  |  |  |
| Format:  | Mixed                                                                                     | (3-game) ro  | und robin to seed 60-Major Do     | uble Elim   | ination  | i bracket   |                                           |  |  |  |
|          | Teams #2-5 play Double Elimination bracket for 60-Major championship • INTERNAL SEEDING   |              |                                   |             |          |             |                                           |  |  |  |
|          | Teams #1 & #6 play Best 2 of 3 series for 55/60-Major+ championship on Sunday             |              |                                   |             |          |             |                                           |  |  |  |
|          | Home Runs - Round Robin and 60-Major bracket = 6 per team per game, Outs                  |              |                                   |             |          |             |                                           |  |  |  |
|          | NOTE: SSUSA Official Rulebook §9.5 (Retrieving Home Run Balls) will be strictly enforced. |              |                                   |             |          |             |                                           |  |  |  |
|          | Run Rules - 5 runs per ½ inning at bat (except open inning)                               |              |                                   |             |          |             |                                           |  |  |  |
|          | Time I                                                                                    | _imits - RR  | = 65 + open inn. • Bracket = 7    | ) + open    | inn. • ( | Champions   | ship game(s) = 7 innings full             |  |  |  |
|          | Tie Br                                                                                    | eakers - Hea | ad to head (in full RR only), lea | st runs all | owed,    | run differe | ential, coin toss                         |  |  |  |
|          | MAJOR+ RULES • Best 2 of 3 Championship Series                                            |              |                                   |             |          |             |                                           |  |  |  |
|          | Run Rules - 7 runs per ½ inning at bat (except open inning)                               |              |                                   |             |          |             |                                           |  |  |  |
|          | Home Runs - Major+ Rule = 9 per team per game, Outs                                       |              |                                   |             |          |             |                                           |  |  |  |
|          | Mercy Rule - Fifteen (15) runs after five innings                                         |              |                                   |             |          |             |                                           |  |  |  |
|          |                                                                                           | ,            | 、 <i>,</i> 3                      |             |          |             |                                           |  |  |  |

Format: Mixed round robin to seed 60-AAA and 60-AA Championship brackets

Teams #1-6 play Three-game-guarantee bracket for 60-AAA Championship Teams #7-8 play Best 2 of 3 Series ON SUNDAY for 60-AA Championship AT HAVINS FIELDS