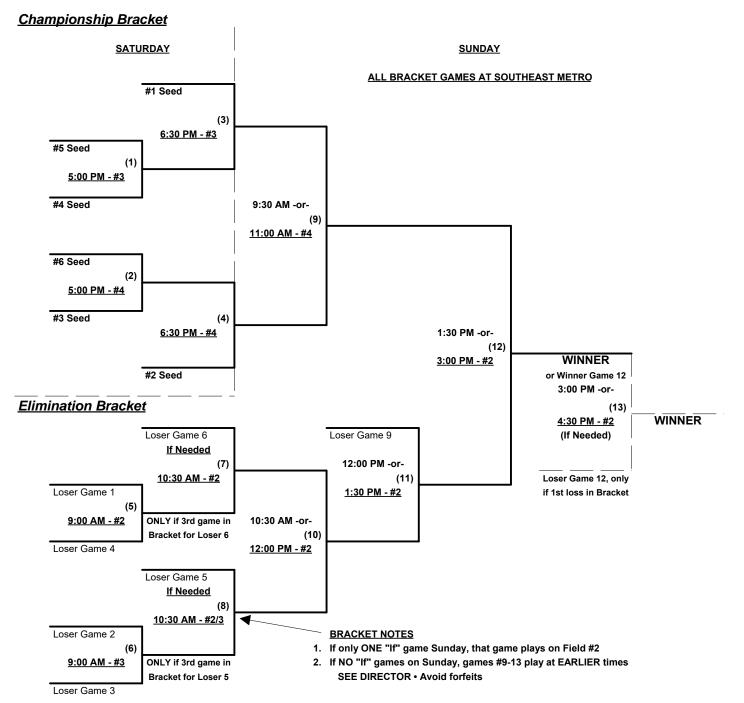

#### Championship Bracket

|                       | SSUSA's Texas State Championships 2016<br>Austin, Texas<br>June 25 - 26, 2016                                                                               |                                  |                                                               |  |  |  |  |
|-----------------------|-------------------------------------------------------------------------------------------------------------------------------------------------------------|----------------------------------|---------------------------------------------------------------|--|--|--|--|
| ()(35/2)              |                                                                                                                                                             |                                  | Rev. 06/15/2016                                               |  |  |  |  |
| more than just a game | <u>Men's 60+ Si</u>                                                                                                                                         | Iver Division • 8 1              | <u>eams</u>                                                   |  |  |  |  |
|                       | <u>60-AAA</u><br>1 Austin Wizards (TX)<br>2 Electrifiers (TX)<br>3 San Antonio 60's (TX)<br>4 Scrap Iron Legends (CO)<br>5 Team Texas SA<br>6 Texas Thunder | <u>Win</u> <u>Loss</u><br>7<br>8 | <u>60-AA</u><br>Dallas Spurs 60 (TX)<br>Texoma MB Flying (TX) |  |  |  |  |

§ Teams #1-6 GIVE 5-Run OR 11-Defensive-player equalizer and are HOME vs. Teams #7-8

Seeding for 60-AAA Three-game-guarantee bracket commencing Saturday evening • See bracket for details

Format: Mixed round robin to seed 60-AAA and 60-AA Championship brackets

Teams #1-6 play Three-game-guarantee bracket for 60-AAA Championship Teams #7-8 play Best 2 of 3 Series ON SUNDAY for 60-AA Championship AT HAVINS FIELDS