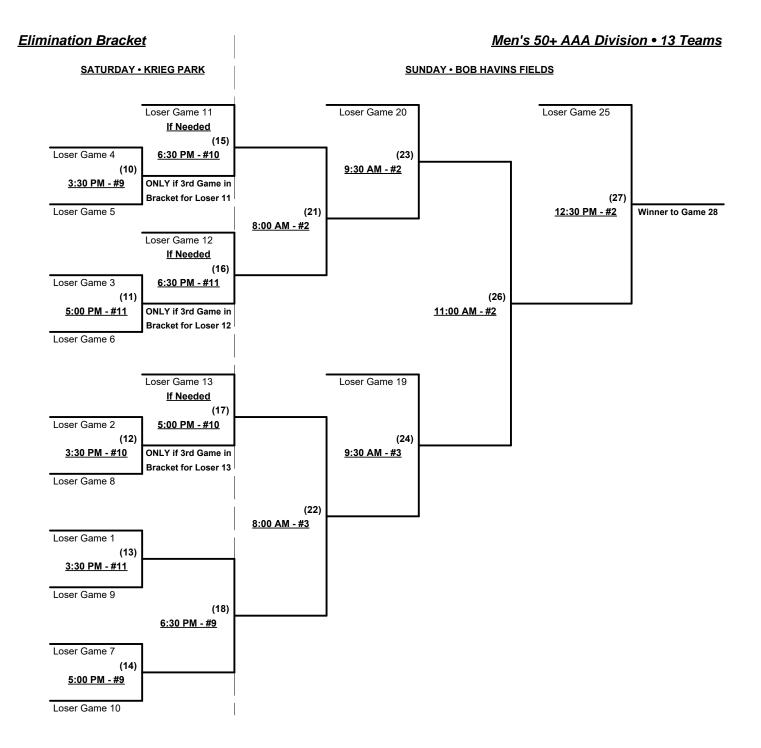

#### Men's 50+ AAA Division • 13 Teams

#### Championship Bracket **SATURDAY • KRIEG PARK SUNDAY • BOB HAVINS FIELDS** Field address ▶ 12138 N. Lamar Blvd. - Austin, TX 78753 #1 Seed (6) #8 Seed 3:30 PM - #4 (1) 12:30 PM - #9 #9 Seed (19) 8:00 AM - #4 #5 Seed (2) 2:00 PM - #8 #12 Seed (7) 3:30 PM - #8 #4 Seed (3) 2:00 PM - #9 (25)11:00 AM - #4 #13 Seed #3 Seed (8) #6 Seed 2:00 PM - #10 (28)WINNER 2:00 PM - #2 (4) or Winner Game 28 12:30 PM - #10 (20)#11 Seed 8:00 AM - #5 (29)WINNER 3:30 PM - #2 #2 Seed (If Needed) (9) #7 Seed 2:00 PM - #11 Winner Game 27 (5) Loser Game 28, only 12:30 PM - #11 if 1st loss in Bracket