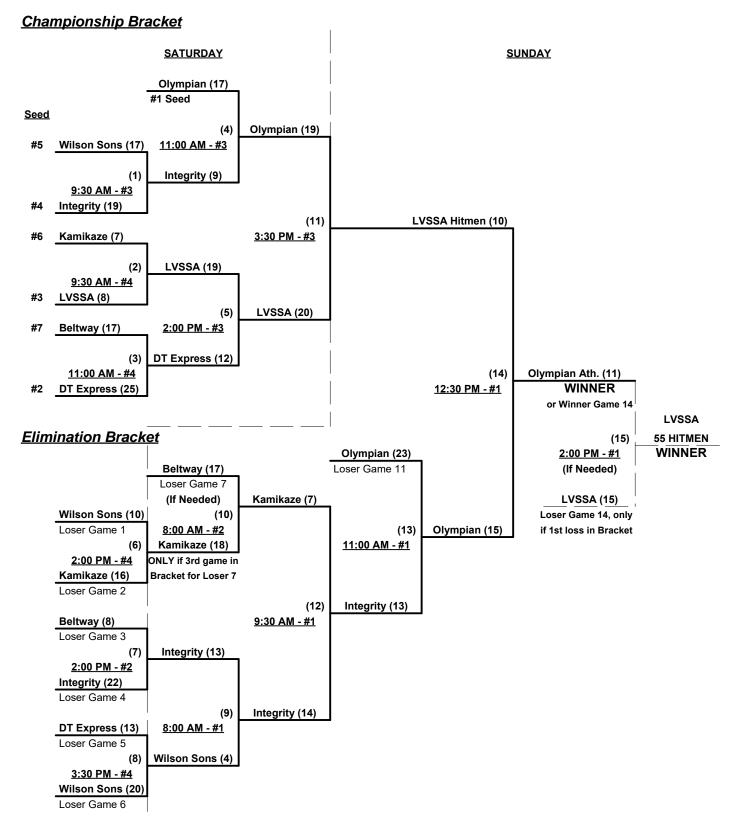

### Men's 55/60+ Gold Division • 10 Teams

|   | <u>Win</u> | <u>Loss</u> |   |                         | <u>Win</u> | <u>Loss</u> |    |                           |
|---|------------|-------------|---|-------------------------|------------|-------------|----|---------------------------|
|   | 0          | 2           | 1 | Beltway Bandits (VA)    | 2          | 0           | 6  | Olympian Athletics (PA)   |
| _ | 2          | 0           | 2 | DT Express (TN)         | 1          | 1           | 7  | Wilson and Sons Auto (ID) |
|   | 1          | 1           | 3 | Integrity Builders (NE) | 0          | 3           | 8  | KC Renegades 60's (MO)    |
|   | 0          | 2           | 4 | Kamikaze (CA)           | 3          | 0           | 9  | Kinnco Services 60 (IN)   |
| _ | 1          | 1           | 5 | LVSSA 55 Hitmen (NV)    | 2          | 2           | 10 | Team Florida 65           |

### Friday • February 5, 2016 • Loyce Harpe Park Softball Complex • Lakeland

| Time     | #  | Runs          | Team Name                 | Field | #  | Runs | Team Name                 |
|----------|----|---------------|---------------------------|-------|----|------|---------------------------|
| 11:30 AM | 1  | 7             | Beltway Bandits (VA)      | 1     | 5  | 22   | LVSSA 55 Hitmen (NV)      |
| 11:30 AM | 3  | 7             | Integrity Builders (NE)   | 2     | 6  | 22   | Olympian Athletics (PA)   |
| 1:00 PM  | 5  | 16            | LVSSA 55 Hitmen (NV)      | 1     | 10 | 18   | Team Florida 65           |
| 1:00 PM  | 6  | <del>22</del> | Olympian Athletics (PA)   | 2     | 7  | 14   | Wilson and Sons Auto (ID) |
| 1:00 PM  | 2  | 18            | DT Express (TN)           | 3     | 8  | 16   | KC Renegades 60's (MO)    |
| 1:00 PM  | 9  | 11            | Kinnco Services 60 (IN)   | 4     | 4  | 10   | Kamikaze (CA)             |
| 2:30 PM  | 10 | 8             | Team Florida 65           | 1     | 3  | 20   | Integrity Builders (NE)   |
| 2:30 PM  | 7  | 15            | Wilson and Sons Auto (ID) | 2     | 1  | 9    | Beltway Bandits (VA)      |
| 2:30 PM  | 8  | See           | KC Renegades 60's (MO)    | 3     | 9  | DE   | Kinnco Services 60 (IN)   |
| 2:30 PM  | 4  | 17            | Kamikaze (CA)             | 4     | 2  | 18   | DT Express (TN)           |

Seeding for 55-AAA Three-game-guarantee Bracket commencing Saturday morning - See Bracket for details

## Saturday • February 6, 2016 • Loyce Harpe Park Softball Complex • Lakeland

| Time     | #  | Runs | Team Name               | Field | #  | Runs | Team Name              |
|----------|----|------|-------------------------|-------|----|------|------------------------|
| 9:30 AM  | 9  | 22   | Kinnco Services 60 (IN) | 2     | 10 | 6    | Team Florida 65        |
| 11:00 AM | 10 | 23   | Team Florida 65         | 2     | 8  | 20   | KC Renegades 60's (MO) |

Seeding for 60/65-Platinum Double Elimination Bracket commencing Saturday afternoon - See Bracket for details

Format: Mixed Round Robin to seed Championship Brackets

Teams #1-7 play Three-game-guarantee bracket for 55-AAA Championship Teams #8-10 play Double Elimination bracket for 60/65-Platinum Championship

NOTE Top finishing 60-Major AND Team Florida receive 1st place awards (trophy & rings)

Home Runs - Home Run rule of LOWER rated team in game

Major = 6 per team per game, Outs AAA = 3 per team per game, Outs

NOTE SSUSA Official Rulebook §9.5 (Retrieving Home Run Balls) will be strictly enforced.

Run Rules - Five (5) runs per ½ inning at bat (except open inning)

Time Limits - RR = 65 + open inn. • Bracket = 70 + open inn. • Championship game(s) = 7 innings full

Tie Breakers - Head to head (in full RR only), least runs allowed, run differential, coin toss

Rev. 02/07/2016

### Men's 55+ AAA Division • 7 Teams

Rev. 02/07/2016

### Men's 60/65+ Platinum Division • 3 Teams

Rev. 02/05/2016