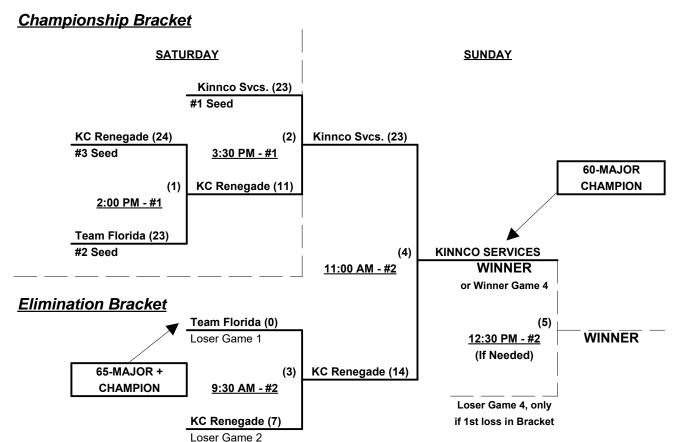

### Men's 55/60+ Gold Division • 10 Teams

|   | <u>Win</u> | <u>Loss</u> |   |                         | <u>Win</u> | <u>Loss</u> |    |                           |
|---|------------|-------------|---|-------------------------|------------|-------------|----|---------------------------|
|   | 0          | 2           | 1 | Beltway Bandits (VA)    | 2          | 0           | 6  | Olympian Athletics (PA)   |
| _ | 2          | 0           | 2 | DT Express (TN)         | 1          | 1           | 7  | Wilson and Sons Auto (ID) |
|   | 1          | 1           | 3 | Integrity Builders (NE) | 0          | 3           | 8  | KC Renegades 60's (MO)    |
|   | 0          | 2           | 4 | Kamikaze (CA)           | 3          | 0           | 9  | Kinnco Services 60 (IN)   |
| _ | 1          | 1           | 5 | LVSSA 55 Hitmen (NV)    | 2          | 2           | 10 | Team Florida 65           |

### Friday • February 5, 2016 • Loyce Harpe Park Softball Complex • Lakeland

| Time     | #  | Runs          | Team Name                 | Field | #  | Runs | Team Name                 |
|----------|----|---------------|---------------------------|-------|----|------|---------------------------|
| 11:30 AM | 1  | 7             | Beltway Bandits (VA)      | 1     | 5  | 22   | LVSSA 55 Hitmen (NV)      |
| 11:30 AM | 3  | 7             | Integrity Builders (NE)   | 2     | 6  | 22   | Olympian Athletics (PA)   |
| 1:00 PM  | 5  | 16            | LVSSA 55 Hitmen (NV)      | 1     | 10 | 18   | Team Florida 65           |
| 1:00 PM  | 6  | <del>22</del> | Olympian Athletics (PA)   | 2     | 7  | 14   | Wilson and Sons Auto (ID) |
| 1:00 PM  | 2  | 18            | DT Express (TN)           | 3     | 8  | 16   | KC Renegades 60's (MO)    |
| 1:00 PM  | 9  | 11            | Kinnco Services 60 (IN)   | 4     | 4  | 10   | Kamikaze (CA)             |
| 2:30 PM  | 10 | 8             | Team Florida 65           | 1     | 3  | 20   | Integrity Builders (NE)   |
| 2:30 PM  | 7  | 15            | Wilson and Sons Auto (ID) | 2     | 1  | 9    | Beltway Bandits (VA)      |
| 2:30 PM  | 8  | See           | KC Renegades 60's (MO)    | 3     | 9  | DE   | Kinnco Services 60 (IN)   |
| 2:30 PM  | 4  | 17            | Kamikaze (CA)             | 4     | 2  | 18   | DT Express (TN)           |

Seeding for 55-AAA Three-game-guarantee Bracket commencing Saturday morning - See Bracket for details

## Saturday • February 6, 2016 • Loyce Harpe Park Softball Complex • Lakeland

| Time     | #  | Runs | Team Name               | Field | #  | Runs | Team Name              |
|----------|----|------|-------------------------|-------|----|------|------------------------|
| 9:30 AM  | 9  | 22   | Kinnco Services 60 (IN) | 2     | 10 | 6    | Team Florida 65        |
| 11:00 AM | 10 | 23   | Team Florida 65         | 2     | 8  | 20   | KC Renegades 60's (MO) |

Seeding for 60/65-Platinum Double Elimination Bracket commencing Saturday afternoon - See Bracket for details

Format: Mixed Round Robin to seed Championship Brackets

Teams #1-7 play Three-game-guarantee bracket for 55-AAA Championship Teams #8-10 play Double Elimination bracket for 60/65-Platinum Championship

NOTE Top finishing 60-Major AND Team Florida receive 1st place awards (trophy & rings)

Home Runs - Home Run rule of LOWER rated team in game

Major = 6 per team per game, Outs AAA = 3 per team per game, Outs

NOTE SSUSA Official Rulebook §9.5 (Retrieving Home Run Balls) will be strictly enforced.

Run Rules - Five (5) runs per ½ inning at bat (except open inning)

Time Limits - RR = 65 + open inn. • Bracket = 70 + open inn. • Championship game(s) = 7 innings full

Tie Breakers - Head to head (in full RR only), least runs allowed, run differential, coin toss

Rev. 02/07/2016

### Men's 55+ AAA Division • 7 Teams

Rev. 02/07/2016

### Men's 60/65+ Platinum Division • 3 Teams

Rev. 02/05/2016