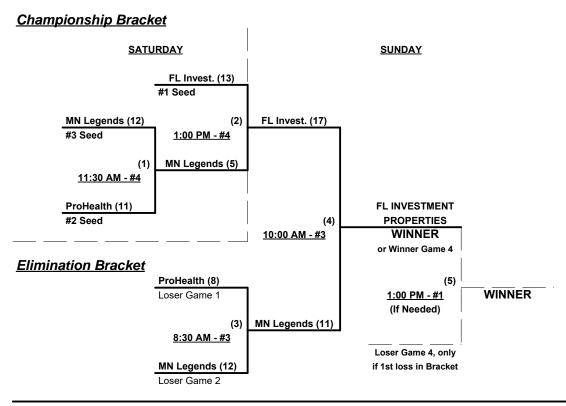

### Men's 80/85+ Gold Division • 6 Teams

| <u>Wi</u> | <u>in</u> <u>l</u> | <u>Loss</u> |   | <u>80-Major</u>          | <u>Win</u> | <u>Loss</u> |   | <u>80/85-Gold</u>         |
|-----------|--------------------|-------------|---|--------------------------|------------|-------------|---|---------------------------|
| 3         |                    | 0           | 1 | Florida Investment Prop. | 0          | 3           | 4 | BackOffice Assoc. 80 (MA) |
| 2         |                    | 1           | 2 | Jimmy's MN Legends 80    | 1          | 2           | 5 | Gray Sox 80's (MI)        |
| 2         |                    | 1           | 3 | ProHealth Care (WI)      | 1          | 2           | 6 | Center For Sight 85 (FL)  |

### Friday • February 5, 2016 • Westside Softball Complex • Lakeland

| Time     | # | Runs | Team Name                 | Field | # | Runs | Team Name                 |
|----------|---|------|---------------------------|-------|---|------|---------------------------|
| 9:00 AM  | 5 | 15   | Gray Sox 80's (MI)        | 1     | 6 | 4    | Center For Sight 85 (FL)  |
| 9:00 AM  | 4 | 12   | BackOffice Assoc. 80 (MA) | 2     | 3 | 15   | § ProHealth Care (WI)     |
| 9:00 AM  | 1 | 12   | Florida Investment Prop.  | 4     | 2 | 4    | Jimmy's MN Legends 80     |
| 10:30 AM | 6 | 19   | Center For Sight 85 (FL)  | 1     | 4 | 12   | BackOffice Assoc. 80 (MA) |
| 10:30 AM | 3 | 5    | ProHealth Care (WI)       | 2     | 1 | 16   | Florida Investment Prop.  |
| 10:30 AM | 2 | 20   | § Jimmy's MN Legends 80   | 4     | 5 | 18   | Gray Sox 80's (MI)        |

### Saturday • February 6, 2016 • Westside Softball Complex • Lakeland

| Time    | # | Runs | Team Name                  | Field | # | Runs | Team Name                |
|---------|---|------|----------------------------|-------|---|------|--------------------------|
| 8:30 AM | 1 | 31   | § Florida Investment Prop. | 2     | 5 | 13   | Gray Sox 80's (MI)       |
| 8:30 AM | 4 | 15   | BackOffice Assoc. 80 (MA)  | 3     | 2 | 16   | § Jimmy's MN Legends 80  |
| 8:30 AM | 3 | 13   | § ProHealth Care (WI)      | 4     | 6 | 8    | Center For Sight 85 (FL) |

§ Teams #1-3 GIVE 5-Run equalizer to Teams #4-6 in all Seeding games

#### Seeding for 80-Major and 80/85-Gold Double Elimination Brackets commencing Saturday morning - See Brackets

Format: Three (3) game mixed Round Robin to seed Championship brackets

Teams #1-3 play Double Elimination bracket for 80-Major Championship

Teams #4-6 play Double Elimination bracket for 80/85-Gold Championship

NOTE Top 80-AAA AND Team #6 (Center for Sight) receive 1st place awards (trophy & rings)

Home Runs - Open

Time Limits - RR = 65 + open inn. • Bracket = 70 + open inn. • Championship game(s) = 7 innings full