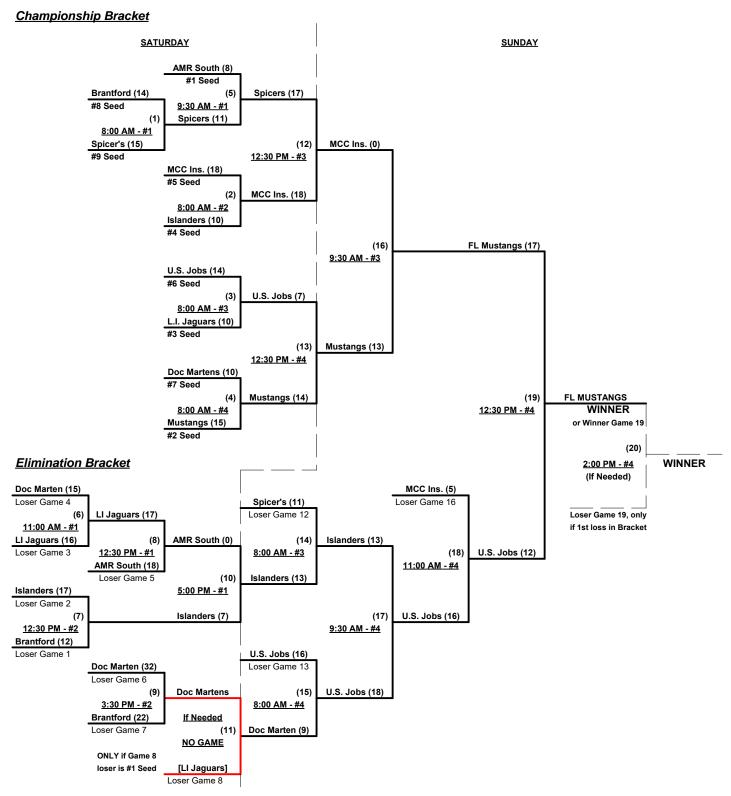

## Men's 65/70+ Gold Division • 9 Teams

|   | <u>Win</u> | <u>Loss</u> |   |                            | <u>Win</u> | <u>Loss</u> |   |                           |
|---|------------|-------------|---|----------------------------|------------|-------------|---|---------------------------|
|   | 1          | 1           | 1 | Brantford Nissan Srs. (ON) | 1          | 1           | 6 | Sacto. Islanders 65 (CA)  |
| • | 1          | 1           | 2 | Doc Martens/Ropes (MI)     | 0          | 2           | 7 | Spicer Properties 65 (MD) |
| • | 1          | 1           | 3 | Florida Mustangs           | 1          | 1           | 8 | US Jobs/Direct Emp. (IN)  |
| • | 1          | 1           | 4 | L. Island Jaguars Red (NY) | 2          | 0           | 9 | AMR South 70 (FL)         |
|   | 1          | 1           | 5 | MCC Insurance 65's (FL)    |            |             | • |                           |

### Friday • February 5, 2016 • Loyce Harpe Park Softball Complex • Lakeland

| Time     | # | Runs | Team Name                  | Field | # | Runs | Team Name                  |
|----------|---|------|----------------------------|-------|---|------|----------------------------|
| 8:30 AM  | 1 | 15   | Brantford Nissan Srs. (ON) | 1     | 6 | 14   | Sacto. Islanders 65 (CA)   |
| 8:30 AM  | 4 | 15   | L. Island Jaguars Red (NY) | 2     | 3 | 12   | Florida Mustangs           |
| 8:30 AM  | 8 | 23   | US Jobs/Direct Emp. (IN)   | 3     | 7 | 11   | Spicer Properties 65 (MD)  |
| 10:00 AM | 6 | 12   | Sacto. Islanders 65 (CA)   | 1     | 4 | 10   | L. Island Jaguars Red (NY) |
| 10:00 AM | 3 | 18   | Florida Mustangs           | 2     | 8 | 9    | US Jobs/Direct Emp. (IN)   |
| 10:00 AM | 7 | 9    | Spicer Properties 65 (MD)  | 3     | 9 | 27   | AMR South 70 (FL)          |
| 10:00 AM | 2 | 20   | Doc Martens/Ropes (MI)     | 4     | 5 | 8    | MCC Insurance 65's (FL)    |
| 11:30 AM | 9 | 21   | AMR South 70 (FL)          | 3     | 2 | 6    | Doc Martens/Ropes (MI)     |
| 11:30 AM | 5 | 18   | MCC Insurance 65's (FL)    | 4     | 1 | 8    | Brantford Nissan Srs. (ON) |

Seeding for 65/70-Gold Three-game-guarantee Bracket commencing Saturday morning - See Bracket for details

Format: Two (2) game Round Robin to seed 65/70-Gold Three-game-guarantee Bracket

**NOTE** Top finishing 65-AAA AND AMR South 70-Major receive 1st place awards (trophy & rings)

#### Men's 65/70+ Gold Division • 9 Teams

Rev. 02/07/2016