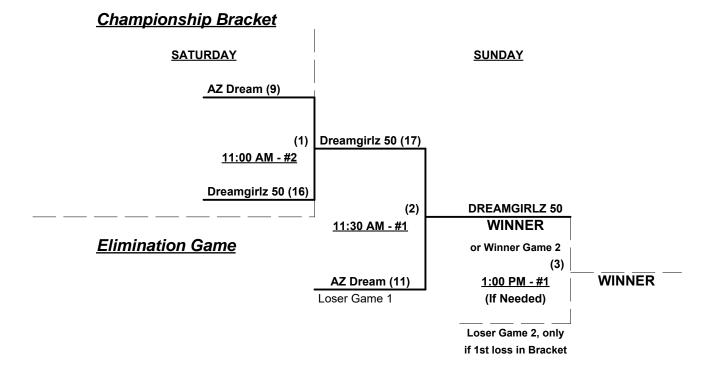

### Women's 40-Masters / 50+ Division • 4 Teams

| <u>Win</u> | <u>Loss</u> |   | <u>40-Masters</u>   | <u>Win</u> | <u>Loss</u> |   | <u>50+ Women</u>      |
|------------|-------------|---|---------------------|------------|-------------|---|-----------------------|
| 0          | 3           | 1 | Kryptonite 40 (FL)  | 2          | 1           | 3 | Arizona Dream Team 50 |
| 3          | 0           | 2 | Chill 40 Below (MD) | 1          | 2           | 4 | Dreamgirlz 50 (VA)    |

### Friday • February 5, 2016 • Westside Softball Complex • Lakeland

| Time     | # | Runs | Team Name             | Field | # | Runs | Team Name             |
|----------|---|------|-----------------------|-------|---|------|-----------------------|
| 12:00 PM | 1 | 12   | § Kryptonite 40 (FL)  | 1     | 2 | 21   | Chill 40 Below (MD)   |
| 12:00 PM | 4 | 13   | Dreamgirlz 50 (VA)    | 2     | 3 | 20   | Arizona Dream Team 50 |
| 1:30 PM  | 2 | 19   | ¥ Chill 40 Below (MD) | 1 1   | 4 | 11   | Dreamgirlz 50 (VA)    |
| 1:30 PM  | 3 | 21   | Arizona Dream Team 50 | 2     | 1 | 20   | ¶ Kryptonite 40 (FL)  |

## Saturday • February 6, 2016 • Westside Softball Complex • Lakeland

| Time     | # | Runs | Team Name             | Field | # | Runs | Team Name             |
|----------|---|------|-----------------------|-------|---|------|-----------------------|
| 10:00 AM | 4 | 16   | Dreamgirlz 50 (VA)    | 1     | 1 | 11   | ¶ Kryptonite 40 (FL)  |
| 10:00 AM | 2 | 18   | ¥ Chill 40 Below (MD) | 2     | 3 | 17   | Arizona Dream Team 50 |

§ Team #1 GIVES 5-Run or 11-Defensive-player equalizer in ALL games vs. Team #2

¶ Team #1 GIVES 7-Run equalizer and is HOME team in games vs. Teams #3-4

¥ Team #2 GIVES 5-Run equalizer in all games vs. Teams #3-4

Teams #3-4 play Best 2 of 3 Series for Women's 50+ Division Championship

Home Runs - Open

Time Limits - RR = 65 + open inn. • Bracket = 70 + open inn. • Championship game(s) = 7 innings full

Tie Breakers - Head to head (in full RR only), least runs allowed, run differential, coin toss