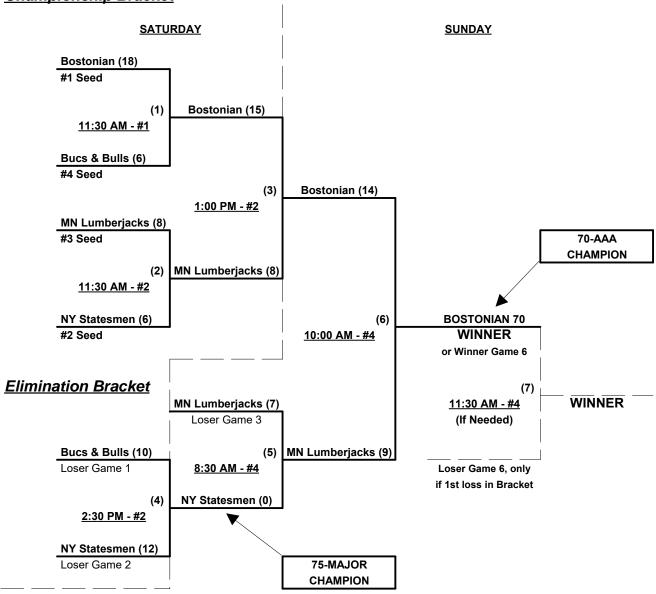

### Men's 70/75+ Gold Division • 4 Teams

|   | <u>Win</u> | Loss |   | <u>70-AAA</u>            | <u>Win</u> | Loss |   | <u>75-Major</u>          |
|---|------------|------|---|--------------------------|------------|------|---|--------------------------|
|   | 3          | 0    | 1 | Bostonian 70's (MA)      | 1_         | 2    | 3 | Bucs and Bulls 75's (FL) |
| Ī | 1          | 2    | 2 | Minnesota Lumberjacks 70 | 1          | 2    | 4 | New York Statesmen 75    |

Seeding for 70/75-Gold Double Elimination bracket commencing Saturday morning - See Bracket for details

Format: Full (3-game) Round Robin to seed 70/75-Gold Double Elimination bracket

Top finishing 70-AAA AND 75-Major each receive first place awards (trophy and rings)

Seeding for 70/75-Silver Double Elimination bracket commencing Saturday afternoon - See Bracket for details

Format: Full (3-game) Round Robin to seed 70/75-Silver Double Elimination bracket

Top finishing 70-AA AND 75-AAA each receive first place awards (trophy and rings)