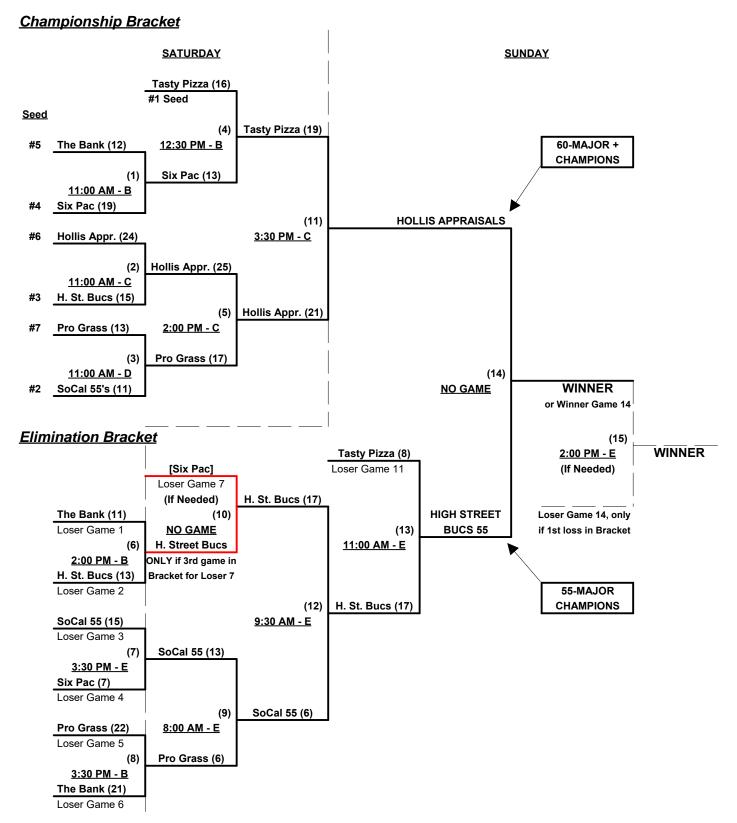

### Men's 55/60+ Platinum Division • 7 Teams

| <u>Win</u> | <u>Loss</u> |   |                          | <u>Win</u> | <u>Loss</u> |   |                           |
|------------|-------------|---|--------------------------|------------|-------------|---|---------------------------|
| 2          | 0           | 1 | High Street Bucs 55 (MD) | 2          | 0           | 5 | Tasty Pizza/J&H Wall (MN) |
| 0          | 2           | 2 | Pro Grass/Cross-Cut (FL) | 0          | 2           | 6 | The Bank (DE)             |
| 1          | 1           | 3 | Six Pac 55's (KY)        | 0          | 2           | 7 | Hollis Appraisals 60 (FL) |
| 2          | 0           | 4 | So Cal 55 (CA)           |            |             |   |                           |

### Friday • February 5, 2016 • Diamondplex Sports Complex • Winter Haven

| Time     | # | Runs | Team Name                 | Field | # | Runs | Team Name                 |
|----------|---|------|---------------------------|-------|---|------|---------------------------|
| 8:30 AM  | 2 | 12   | Pro Grass/Cross-Cut (FL)  | С     | 4 | 16   | So Cal 55 (CA)            |
| 8:30 AM  | 5 | 20   | Tasty Pizza/J&H Wall (MN) | D     | 6 | 8    | The Bank (DE)             |
| 10:00 AM | 1 | 17   | High Street Bucs 55 (MD)  | C     | 2 | 13   | Pro Grass/Cross-Cut (FL)  |
| 10:00 AM | 6 | 3    | The Bank (DE)             | D     | 3 | 8    | Six Pac 55's (KY)         |
| 10:00 AM | 7 | 14   | Hollis Appraisals 60 (FL) | E     | 5 | 16   | Tasty Pizza/J&H Wall (MN) |
| 11:30 AM | 3 | 16   | Six Pac 55's (KY)         | D     | 1 | 23   | High Street Bucs 55 (MD)  |
| 11:30 AM | 4 | 17   | So Cal 55 (CA)            | E     | 7 | 15   | Hollis Appraisals 60 (FL) |

Seeding for 55/60-Platinum Three-game-guarantee Bracket commencing Saturday morning - See Bracket

**Format:** Two (2) game Round Robin to seed 55/60-Platinum Three-game-guarantee Bracket

Top finishing 55-Major AND Team #7 (Hollis) receive 1st place awards (trophy & rings)

Home Runs - Major Rule = 6 per team per game, Outs

NOTE SSUSA Official Rulebook §9.5 (Retrieving Home Run Balls) will be strictly enforced.

Time Limits - RR = 65 + open inn. • Bracket = 70 + open inn. • Championship game(s) = 7 innings full

Tie Breakers - Head to head (in full RR only), least runs allowed, run differential, coin toss

Rev. 02/07/2016

### Men's 55/60+ Platinum Division • 7 Teams

Rev. 02/07/2016