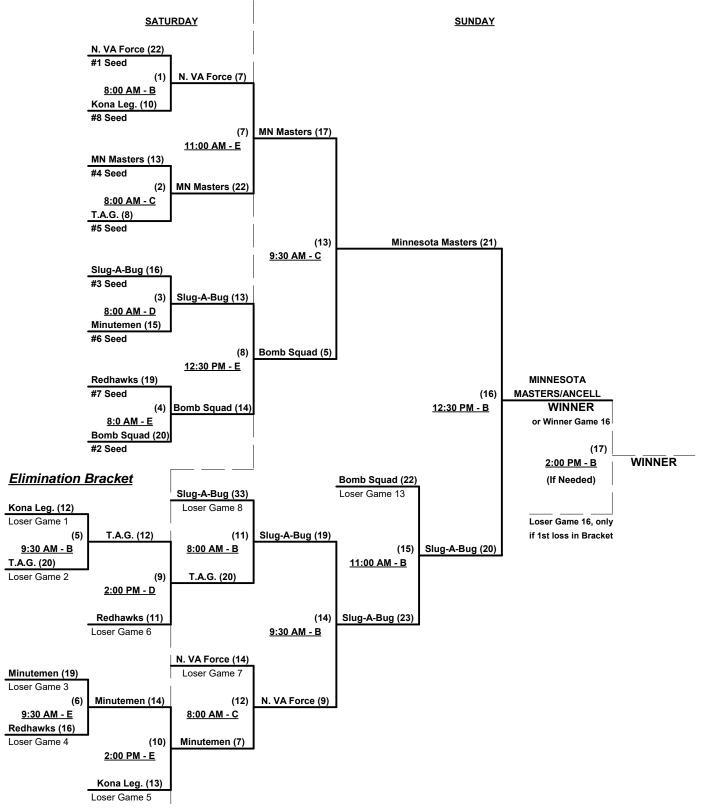

### Men's 60+ AAA Division • 8 Teams

| <u>V</u> | <u>Vin</u> | Loss |   |                          | <u>Win</u> | <u>Loss</u> |   |                         |
|----------|------------|------|---|--------------------------|------------|-------------|---|-------------------------|
|          | 0          | 2    | 1 | Kona Legends (HI)        | 2          | 0           | 5 | Northern Virginia Force |
|          | 1          | 1    | 2 | Minnesota Masters/Ancell | 0          | 2           | 6 | RedHawks (FL)           |
|          | 1          | 1    | 3 | Minutemen/Pepco/SFS (OH) | 1          | 1           | 7 | Slug-A-Bug (FL)         |
|          | 2          | 0    | 4 | MP Comp./Bomb Squad (MI) | 1          | 1           | 8 | T.A.G. (AL)             |

### Friday • February 5, 2016 • Diamondplex Sports Complex • Winter Haven

| Time    | # | Runs | Team Name                | Field | # | Runs | Team Name                |
|---------|---|------|--------------------------|-------|---|------|--------------------------|
| 1:00 PM | 1 | 14   | Kona Legends (HI)        | В     | 4 | 17   | MP Comp./Bomb Squad (MI) |
| 1:00 PM | 7 | 21   | Slug-A-Bug (FL)          | С     | 3 | 10   | Minutemen/Pepco/SFS (OH) |
| 1:00 PM | 8 | 16   | T.A.G. (AL)              | D     | 2 | 7    | Minnesota Masters/Ancell |
| 1:00 PM | 6 | 9    | RedHawks (FL)            | E     | 5 | 13   | Northern Virginia Force  |
| 2:30 PM | 4 | 15   | MP Comp./Bomb Squad (MI) | В     | 7 | 12   | Slug-A-Bug (FL)          |
| 2:30 PM | 3 | 19   | Minutemen/Pepco/SFS (OH) | С     | 8 | 14   | T.A.G. (AL)              |
| 2:30 PM | 2 | 15   | Minnesota Masters/Ancell | D     | 6 | 9    | RedHawks (FL)            |
| 2:30 PM | 5 | 15   | Northern Virginia Force  | E     | 1 | 7    | Kona Legends (HI)        |

Seeding for 60-AAA Three-game-guarantee Bracket commencing Saturday morning - See Bracket for details

Format: Two (2) game Round Robin to seed 60-AAA Three-game-guarantee bracket

Home Runs - AAA Rule - 3 per team per game, Outs

NOTE SSUSA Official Rulebook §9.5 (Retrieving Home Run Balls) will be strictly enforced.

Run Rules - Five (5) runs per ½ inning at bat (except open inning)

Time Limits - RR = 65 + open inn. • Bracket = 70 + open inn. • Championship game(s) = 7 innings full

Tie Breakers - Head to head (in full RR only), least runs allowed, run differential, coin toss

Rev. 02/07/2016

#### Men's 60+ AAA Division • 8 Teams