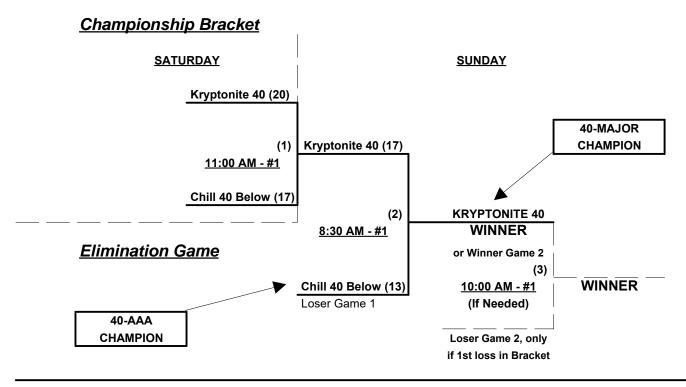

### Women's 40-Masters / 50+ Division • 4 Teams

| <u>Win</u> | <u>Loss</u> |   | <u>40-Masters</u>   | <u>Win</u> | <u>Loss</u> |   | <u>50+ Women</u>      |
|------------|-------------|---|---------------------|------------|-------------|---|-----------------------|
| 0          | 3           | 1 | Kryptonite 40 (FL)  | 2          | 1           | 3 | Arizona Dream Team 50 |
| 3          | 0           | 2 | Chill 40 Below (MD) | 1          | 2           | 4 | Dreamgirlz 50 (VA)    |

### Friday • February 5, 2016 • Westside Softball Complex • Lakeland

| Time     | # | Runs | Team Name             | Field | # | Runs | Team Name             |
|----------|---|------|-----------------------|-------|---|------|-----------------------|
| 12:00 PM | 1 | 12   | § Kryptonite 40 (FL)  | 1     | 2 | 21   | Chill 40 Below (MD)   |
| 12:00 PM | 4 | 13   | Dreamgirlz 50 (VA)    | 2     | 3 | 20   | Arizona Dream Team 50 |
| 1:30 PM  | 2 | 19   | ¥ Chill 40 Below (MD) | 1 1   | 4 | 11   | Dreamgirlz 50 (VA)    |
| 1:30 PM  | 3 | 21   | Arizona Dream Team 50 | 2     | 1 | 20   | ¶ Kryptonite 40 (FL)  |

## Saturday • February 6, 2016 • Westside Softball Complex • Lakeland

| Time     | # | Runs | Team Name             | Field | # | Runs | Team Name             |
|----------|---|------|-----------------------|-------|---|------|-----------------------|
| 10:00 AM | 4 | 16   | Dreamgirlz 50 (VA)    | 1     | 1 | 11   | ¶ Kryptonite 40 (FL)  |
| 10:00 AM | 2 | 18   | ¥ Chill 40 Below (MD) | 2     | 3 | 17   | Arizona Dream Team 50 |

§ Team #1 GIVES 5-Run or 11-Defensive-player equalizer in ALL games vs. Team #2

¶ Team #1 GIVES 7-Run equalizer and is HOME team in games vs. Teams #3-4

¥ Team #2 GIVES 5-Run equalizer in all games vs. Teams #3-4

Format: Full (3-game) "Exhibition" Round Robin prior to Best 2 of 3 Championship Series

Teams #1-2 play Best 2 of 3 Series for Women's 40-Masters Championship

NOTE Both teams earn first place awards (trophy and ring) in respective rating divisions