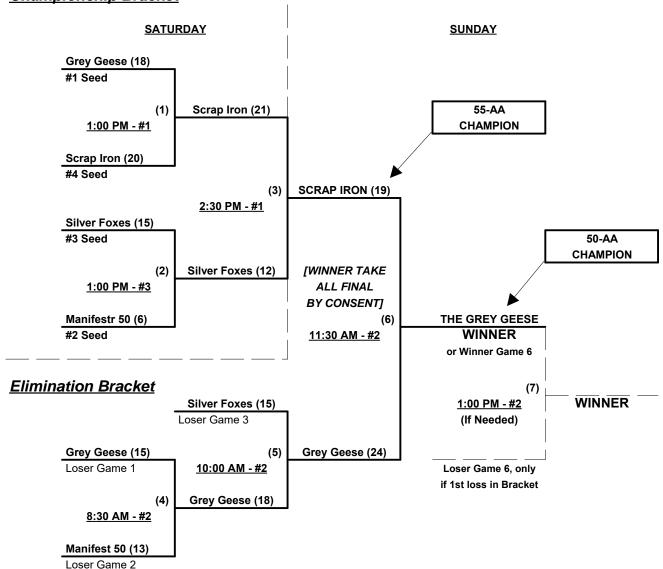

### Men's 50/55+ AA Division • 4 Teams

|   | <u>Win</u> | Loss |   | <u>50-AA</u>             | <u>Win</u> | Loss |   | <u>55-AA</u>            |
|---|------------|------|---|--------------------------|------------|------|---|-------------------------|
| _ | 1          | 2    | 1 | Manifest 50's (TX)       | 1_         | 2    | 3 | S. Iron Coyotes 55 (CO) |
|   | 3          | 0    | 2 | The Grey Geese 50's (FL) | 1          | 2    | 4 | Silver Foxes 55 (FL)    |

### Friday • February 5, 2016 • Southwest Softball Complex • Lakeland

| Time     | # | Runs | Team Name                  | Field | # | Runs | Team Name                |
|----------|---|------|----------------------------|-------|---|------|--------------------------|
| 10:30 AM | 1 | 9    | Manifest 50's (TX)         | 1     | 2 | 17   | The Grey Geese 50's (FL) |
| 10:30 AM | 4 | 19   | Silver Foxes 55 (FL)       | 2     | 3 | 21   | S. Iron Coyotes 55 (CO)  |
| 12:00 PM | 2 | 18   | § The Grey Geese 50's (FL) | 1     | 4 | 13   | Silver Foxes 55 (FL)     |
| 12:00 PM | 3 | 10   | S. Iron Coyotes 55 (CO)    | 2     | 1 | 14   | § Manifest 50's (TX)     |

## Saturday • February 6, 2016 • Southwest Softball Complex • Lakeland

| Time     | # | Runs | Team Name                  | Field | # | Runs | Team Name               |
|----------|---|------|----------------------------|-------|---|------|-------------------------|
| 10:00 AM | 4 | 9    | Silver Foxes 55 (FL)       | 3     | 1 | 5    | § Manifest 50's (TX)    |
| 10:00 AM | 2 | 24   | § The Grey Geese 50's (FL) | 4     | 3 | 15   | S. Iron Coyotes 55 (CO) |

§ Teams #1-2 GIVE 5-Run OR 11-Defensive-player equalizer to Teams #3-4 in ALL games

#### Seeding for 50/55-AA Double Elimination bracket commencing Saturday afternoon - See Bracket for details

Format: Full (3-game) Round Robin to seed 50/55-AA Double Elimination bracket

Top finishing 50-AA AND 55-AA each earn first place awards (trophy and rings)