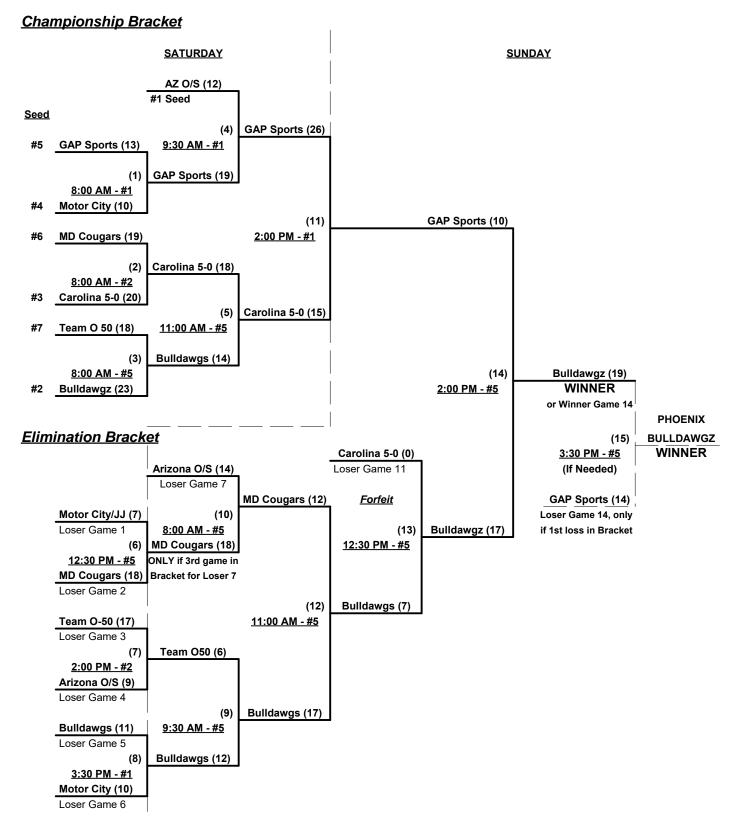

### Men's 50+ AAA Division • 7 Teams

|   | <u>Win</u> | <u>Loss</u> |   |                        | <u>Win</u> | <u>Loss</u> |   |                         |
|---|------------|-------------|---|------------------------|------------|-------------|---|-------------------------|
|   | 2          | 0           | 1 | Arizona Old School 50  | 1          | 1           | 5 | Motor City Push/JJ (MI) |
| _ | 1          | 1           | 2 | Carolina Five-0 (NC)   | 2          | 0           | 6 | Phoenix Bulldawgz (AZ)  |
| • | 1          | 1           | 3 | GAP Sports (FL)        | 0          | 2           | 7 | Team O50 (IL)           |
|   | 0          | 2           | 4 | MD Cougars/Amerimatics |            |             |   |                         |

## Friday • February 5, 2016 • Auburndale Sports Complex • Auburndale

| Time     | # | Runs | Team Name               | Field | # | Runs | Team Name               |
|----------|---|------|-------------------------|-------|---|------|-------------------------|
| 8:30 AM  | 2 | 13   | Carolina Five-0 (NC)    | 4     | 6 | 27   | Phoenix Bulldawgz (AZ)  |
| 10:00 AM | 6 | 21   | Phoenix Bulldawgz (AZ)  | 4     | 7 | 20   | Team O50 (IL)           |
| 11:30 AM | 3 | 26   | GAP Sports (FL)         | 1 1   | 5 | 33   | Motor City Push/JJ (MI) |
| 11:30 AM | 1 | 19   | Arizona Old School 50   | 2     | 4 | 18   | MD Cougars/Amerimatics  |
| 11:30 AM | 7 | 8    | Team O50 (IL)           | 4     | 2 | 19   | Carolina Five-0 (NC)    |
| 1:00 PM  | 5 | 14   | Motor City Push/JJ (MI) | 1 1   | 1 | 22   | Arizona Old School 50   |
| 1:00 PM  | 4 | 17   | MD Cougars/Amerimatics  | 2     | 3 | 21   | GAP Sports (FL)         |

Seeding for 50-AAA Three-game-guarantee Bracket commencing Saturday morning - See Bracket for details

Format: Two (2) game Round Robin to seed 50-AAA Three-game-guarantee Bracket

Home Runs - AAA Rule = 3 per team per game, Outs

**NOTE** SSUSA Official Rulebook §9.5 (Retrieving Home Run Balls) will be strictly enforced.

Time Limits - RR = 65 + open inn. • Bracket = 70 + open inn. • Championship game(s) = 7 innings full

Tie Breakers - Head to head (in full RR only), least runs allowed, run differential, coin toss