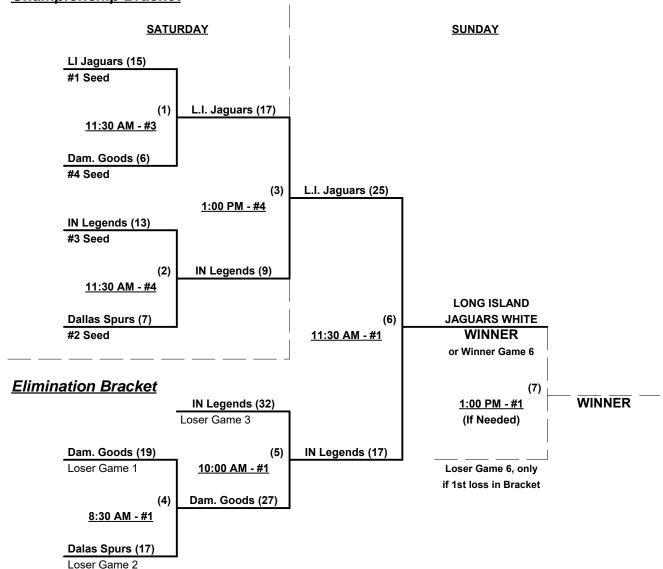

### Men's 65+ AA Division • 4 Teams

| <u>Win</u> | Loss |   |                      | <u>Win</u> | Loss |   |                            |
|------------|------|---|----------------------|------------|------|---|----------------------------|
| 2          | 1    | 1 | Dallas Spurs 65 (TX) | 1          | 2    | 3 | IN Legends/Columbus        |
| 0          | 3    | 2 | Damaged Goods (CA)   | 3          | 0    | 4 | Long Island Jags White (NY |

### Friday • February 5, 2016 • Southwest Softball Complex • Lakeland

| Time     | # | Runs | Team Name                   | Field | # | Runs | Team Name                   |
|----------|---|------|-----------------------------|-------|---|------|-----------------------------|
| 9:00 AM  | 1 | 18   | Dallas Spurs 65 (TX)        | 1     | 2 | 12   | Damaged Goods (CA)          |
| 9:00 AM  | 4 | 21   | Long Island Jags White (NY) | 2     | 3 | 12   | IN Legends/Columbus         |
| 12:00 PM | 2 | 11   | Damaged Goods (CA)          | 3     | 4 | 13   | Long Island Jags White (NY) |
| 12:00 PM | 3 | 9    | IN Legends/Columbus         | 4     | 1 | 12   | Dallas Spurs 65 (TX)        |

### Saturday • February 6, 2016 • Southwest Softball Complex • Lakeland

| Time    | # | Runs | Team Name                   | Field | # | Runs | Team Name            |
|---------|---|------|-----------------------------|-------|---|------|----------------------|
| 8:30 AM | 4 | 13   | Long Island Jags White (NY) | 1     | 1 | 9    | Dallas Spurs 65 (TX) |
| 8:30 AM | 2 | 16   | Damaged Goods (CA)          | 2     | 3 | 17   | IN Legends/Columbus  |

### Men's 65+ AA Division • 4 Teams