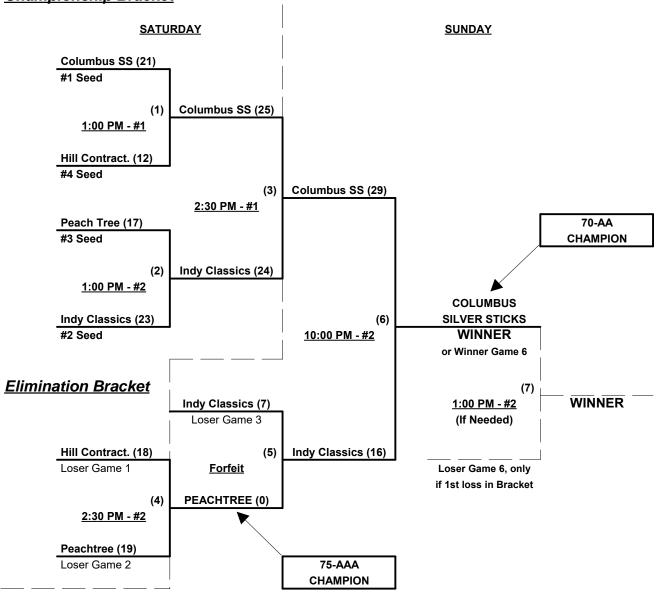

### Men's 70/75+ Silver Division • 4 Teams

|   | <u>Win</u> | Loss |   | <u>70-AA</u>                | <u>Win</u> | <u>Loss</u> |   | <u>75-AAA</u>              |
|---|------------|------|---|-----------------------------|------------|-------------|---|----------------------------|
| _ | 3          | 0    | 1 | Columbus Silver Sticks (IN) | 0          | 3           | 3 | Hill Contracting 75's (TX) |
| _ | 2          | 1    | 2 | Indianapolis Classics (IN)  | 1          | 2           | 4 | Peach Tree Restaur. (PA)   |

### Friday • February 5, 2016 • Westside Softball Complex • Lakeland

| Time     | # | Runs | Team Name                   | Field | # | Runs | Team Name                   |
|----------|---|------|-----------------------------|-------|---|------|-----------------------------|
| 9:00 AM  | 1 | 16   | Columbus Silver Sticks (IN) | 3     | 2 | 9    | Indianapolis Classics (IN)  |
| 10:30 AM | 4 | 16   | Peach Tree Restaur. (PA)    | 4     | 3 | 11   | Hill Contracting 75's (TX)  |
| 12:00 PM | 2 | 11   | Indianapolis Classics (IN)  | 3     | 4 | 6    | Peach Tree Restaur. (PA)    |
| 12:00 PM | 3 | 10   | Hill Contracting 75's (TX)  | 4     | 1 | 12   | Columbus Silver Sticks (IN) |

## Saturday • February 6, 2016 • Westside Softball Complex • Lakeland

| Time     | # | Runs | Team Name                  | Field | # | Runs | Team Name                   |
|----------|---|------|----------------------------|-------|---|------|-----------------------------|
| 10:00 AM | 4 | 2    | Peach Tree Restaur. (PA)   | 3     | 1 | 13   | Columbus Silver Sticks (IN) |
| 10:00 AM | 2 | 11   | Indianapolis Classics (IN) | 4     | 3 | 7    | Hill Contracting 75's (TX)  |

Seeding for 70/75-Silver Double Elimination bracket commencing Saturday afternoon - See Bracket for details

Format: Full (3-game) Round Robin to seed 70/75-Silver Double Elimination bracket

Top finishing 70-AA AND 75-AAA each receive first place awards (trophy and rings)

§ Teams #1-3 GIVE 5-Run equalizer to Teams #4-6 in all Seeding games