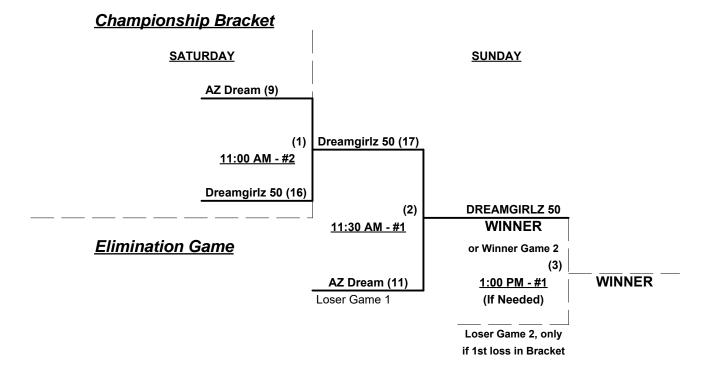

at: Full (3-game) "Exhibition" Round Robin prior to Best 2 of 3 Championship Series

Teams #1-2 play Best 2 of 3 Series for Women's 40-Masters Championship

NOTE Both teams earn first place awards (trophy and ring) in respective rating divisions

Teams #3-4 play Best 2 of 3 Series for Women's 50+ Division Championship

Home Runs - Open

Time Limits - RR = 65 + open inn. • Bracket = 70 + open inn. • Championship game(s) = 7 innings full

Tie Breakers - Head to head (in full RR only), least runs allowed, run differential, coin toss

Schedule Subject to Change at Discretion of Tournament and Field Directors



## SSUSA's Tournament of Champions 2016 Polk County, Florida February 5 - 7, 2016

Rev. 02/07/2016

### Women's 40-Masters Gold Division • 2 Teams



## Women's 50+ Division • 2 Teams