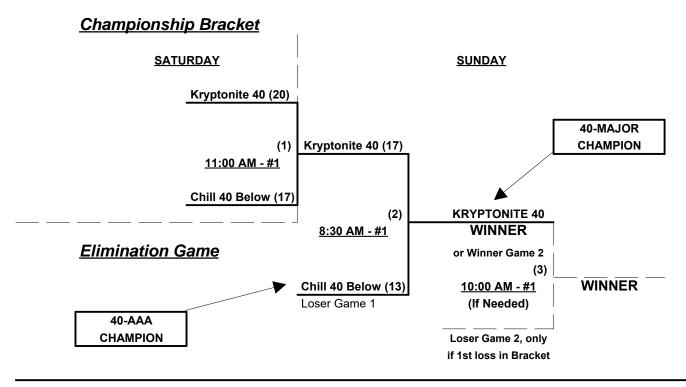

zer in all games vs. Teams #3-4

Format: Full (3-game) "Exhibition" Round Robin prior to Best 2 of 3 Championship Series

Teams #1-2 play Best 2 of 3 Series for Women's 40-Masters Championship

NOTE Both teams earn first place awards (trophy and ring) in respective rating divisions

Teams #3-4 play Best 2 of 3 Series for Women's 50+ Division Championship

Home Runs - Open

Time Limits - RR = 65 + open inn. • Bracket = 70 + open inn. • Championship game(s) = 7 innings full

Tie Breakers - Head to head (in full RR only), least runs allowed, run differential, coin toss

Schedule Subject to Change at Discretion of Tournament and Field Directors



## SSUSA's Tournament of Champions 2016 Polk County, Florida February 5 - 7, 2016

Rev. 02/07/2016

### Women's 40-Masters Gold Division • 2 Teams



## Women's 50+ Division • 2 Teams