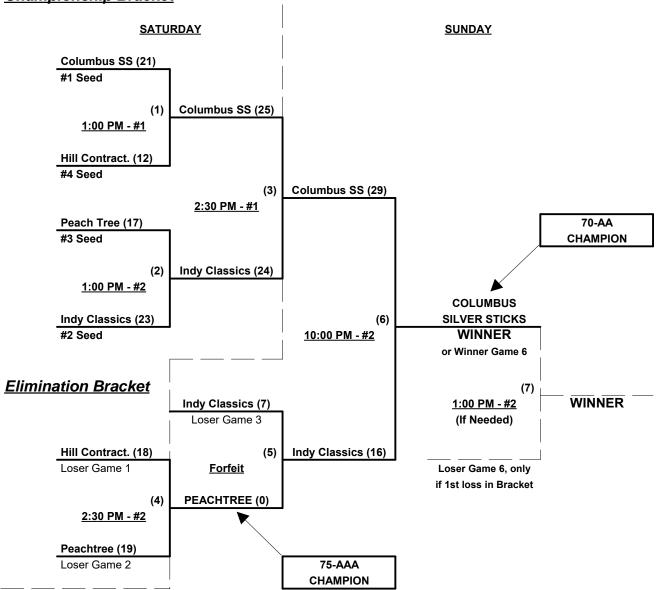

#### Men's 70/75+ Silver Division • 4 Teams

| Win Loss |   |   | <u>70-AA</u> | <u>Win</u>                  | <u>Loss</u> |   | <u>75-AAA</u> |                            |
|----------|---|---|--------------|-----------------------------|-------------|---|---------------|----------------------------|
|          | 3 | 0 | 1            | Columbus Silver Sticks (IN) | 0           | 3 | 3             | Hill Contracting 75's (TX) |
| _        | 2 | 1 | 2            | Indianapolis Classics (IN)  | 1           | 2 | 4             | Peach Tree Restaur. (PA)   |

#### Men's 70/75+ Silver Division • 4 Teams

### Championship Bracket

Rev. 02/07/2016