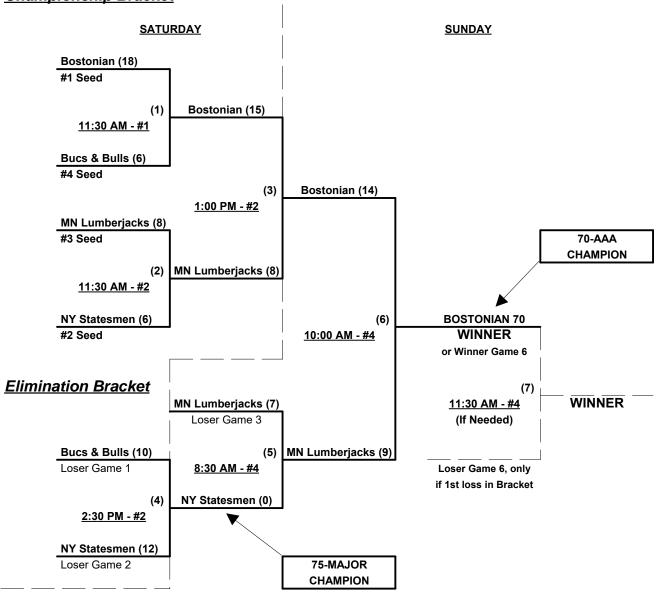

#### Men's 70/75+ Gold Division • 4 Teams

| <u>Win</u> | Loss |   | <u>70-AAA</u>            | <u>Win</u> | Loss |   | <u>75-Major</u>          |
|------------|------|---|--------------------------|------------|------|---|--------------------------|
| 3          | 0    | 1 | Bostonian 70's (MA)      | 1          | 2    | 3 | Bucs and Bulls 75's (FL) |
| 1          | 2    | 2 | Minnesota Lumberjacks 70 | 1          | 2    | 4 | New York Statesmen 75    |

### Men's 70/75+ Gold Division • 4 Teams

#### Championship Bracket

Rev. 02/07/2016