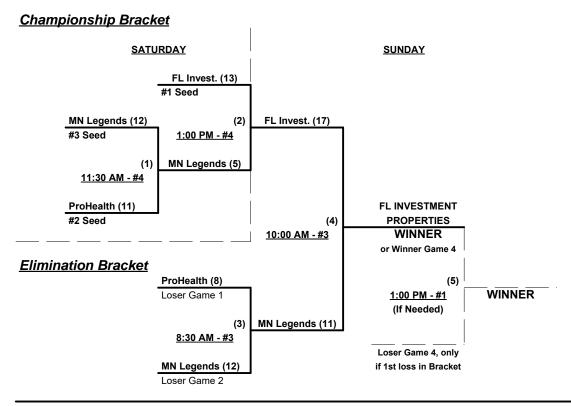

#### Men's 80/85+ Gold Division • 6 Teams

|   | <u>Win</u> | <u>Loss</u> |   | <u>80-Major</u>          | <u>Win</u> | <u>Loss</u> |   | <u>80/85-Gold</u>         |
|---|------------|-------------|---|--------------------------|------------|-------------|---|---------------------------|
|   | 3          | 0           | 1 | Florida Investment Prop. | 0          | 3           | 4 | BackOffice Assoc. 80 (MA) |
| _ | 2          | 1           | 2 | Jimmy's MN Legends 80    | 1          | 2           | 5 | Gray Sox 80's (MI)        |
| _ | 2          | 1           | 3 | ProHealth Care (WI)      | 1          | 2           | 6 | Center For Sight 85 (FL)  |

#### Men's 80+ Major Division • 3 Teams