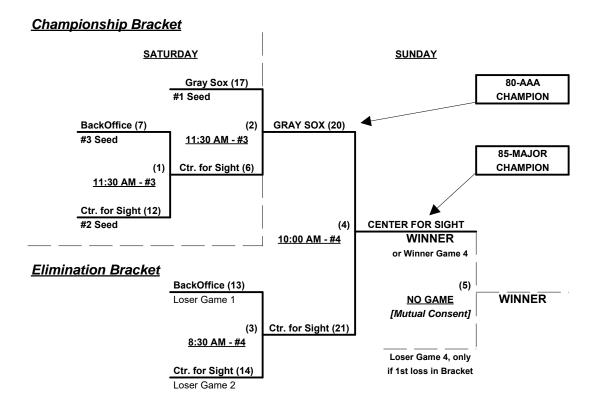

#### Men's 80/85+ Gold Division • 6 Teams

|   | <u>Win</u> | <u>Loss</u> |   | <u>80-Major</u>          | <u>Win</u> | <u>Loss</u> |   | <u>80/85-Gold</u>         |
|---|------------|-------------|---|--------------------------|------------|-------------|---|---------------------------|
|   | 3          | 0           | 1 | Florida Investment Prop. | 0          | 3           | 4 | BackOffice Assoc. 80 (MA) |
| _ | 2          | 1           | 2 | Jimmy's MN Legends 80    | 1          | 2           | 5 | Gray Sox 80's (MI)        |
| _ | 2          | 1           | 3 | ProHealth Care (WI)      | 1          | 2           | 6 | Center For Sight 85 (FL)  |

#### Men's 80/85+ Gold Division • 3 Teams