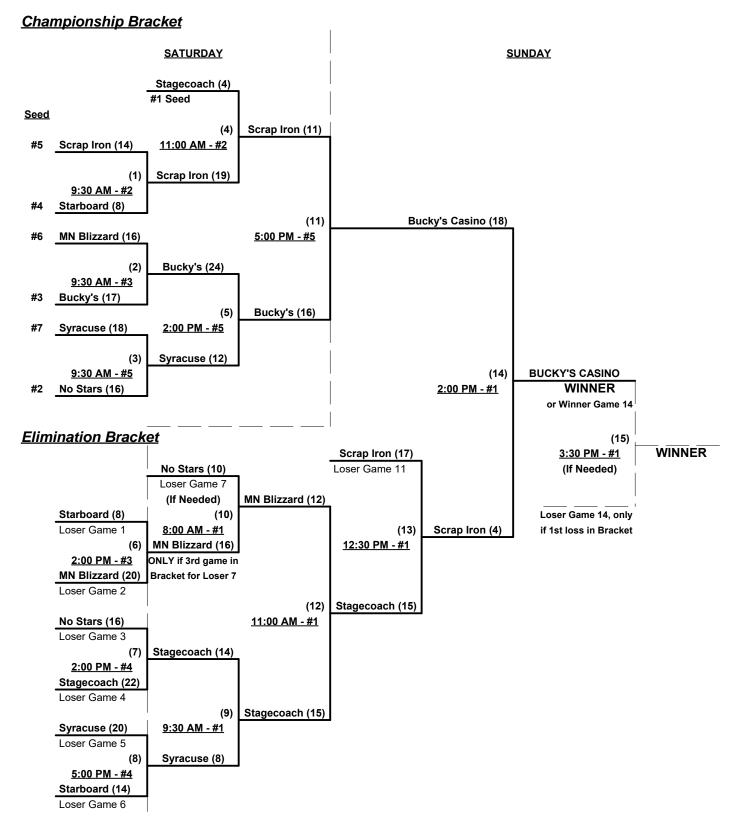

### Championship Bracket

Rev. 02/05/2016

Seeding for 60-AA Three-game-guarantee Bracket commencing Saturday morning - See Bracket

**Format:** Two (2) game Round Robin to seed 60-AA Three-game-guarantee Bracket

Home Runs - AA Rule = 1 per team per game, Outs