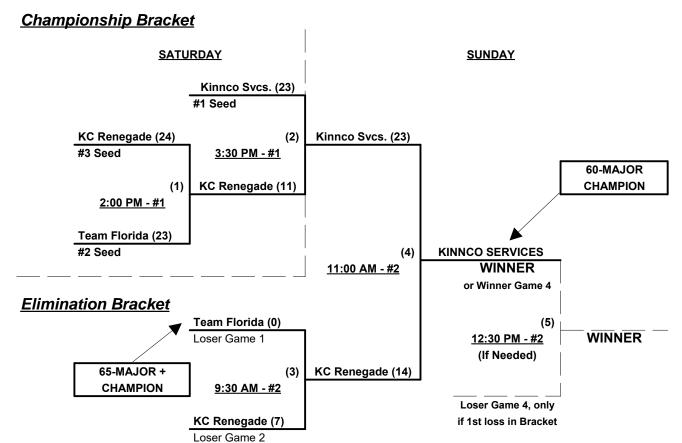

### Championship Bracket

Rev. 02/05/2016

## Saturday • February 6, 2016 • Loyce Harpe Park Softball Complex • Lakeland

| Time     | #  | Runs | Team Name               | Field | #  | Runs | Team Name              |
|----------|----|------|-------------------------|-------|----|------|------------------------|
| 9:30 AM  | 9  | 22   | Kinnco Services 60 (IN) | 2     | 10 | 6    | Team Florida 65        |
| 11:00 AM | 10 | 23   | Team Florida 65         | 2     | 8  | 20   | KC Renegades 60's (MO) |

Seeding for 60/65-Platinum Double Elimination Bracket commencing Saturday afternoon - See Bracket for details

Format: Mixed Round Robin to seed Championship Brackets

Teams #1-7 play Three-game-guarantee bracket for 55-AAA Championship Teams #8-10 play Double Elimination bracket for 60/65-Platinum Championship

NOTE Top finishing 60-Major AND Team Florida receive 1st place awards (trophy & rings)

Home Runs - Home Run rule of LOWER rated team in game

Major = 6 per team per game, Outs AAA = 3 per team per game, Outs