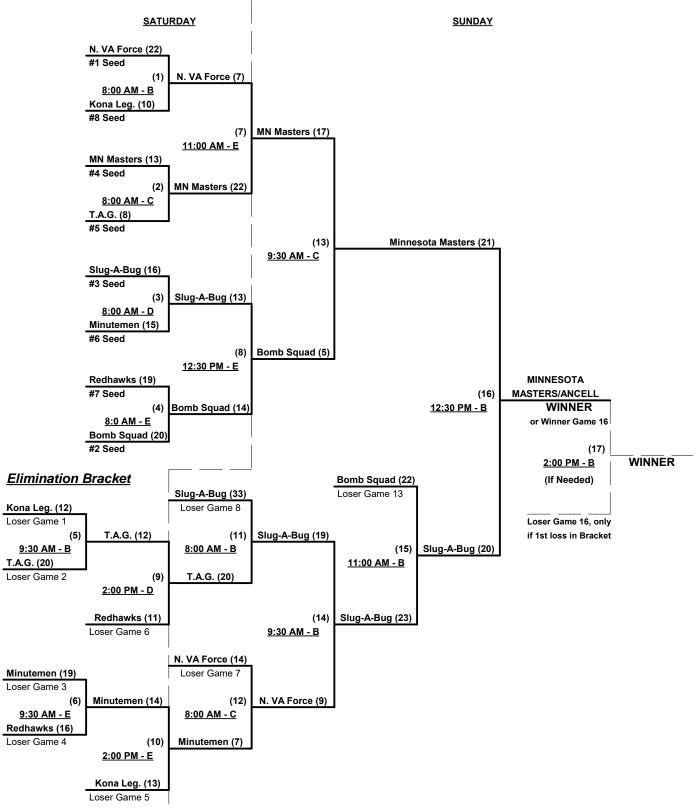

## Men's 60+ AAA Division • 8 Teams

| <u>V</u> | <u>Vin</u> | <u>Loss</u> |   |                          | <u>Win</u> | <u>Loss</u> |   |                         |
|----------|------------|-------------|---|--------------------------|------------|-------------|---|-------------------------|
|          | 0          | 2           | 1 | Kona Legends (HI)        | 2          | 0           | 5 | Northern Virginia Force |
|          | 1          | 1           | 2 | Minnesota Masters/Ancell | 0          | 2           | 6 | RedHawks (FL)           |
|          | 1          | 1           | 3 | Minutemen/Pepco/SFS (OH) | 1          | 1           | 7 | Slug-A-Bug (FL)         |
|          | 2          | 0           | 4 | MP Comp./Bomb Squad (MI) | 1          | 1           | 8 | T.A.G. (AL)             |

Seeding for 60-AAA Three-game-guarantee Bracket commencing Saturday morning - See Bracket for details

Format: Two (2) game Round Robin to seed 60-AAA Three-game-guarantee bracket

Home Runs - AAA Rule - 3 per team per game, Outs

#### Men's 60+ AAA Division • 8 Teams

### Championship Bracket

Rev. 02/05/2016