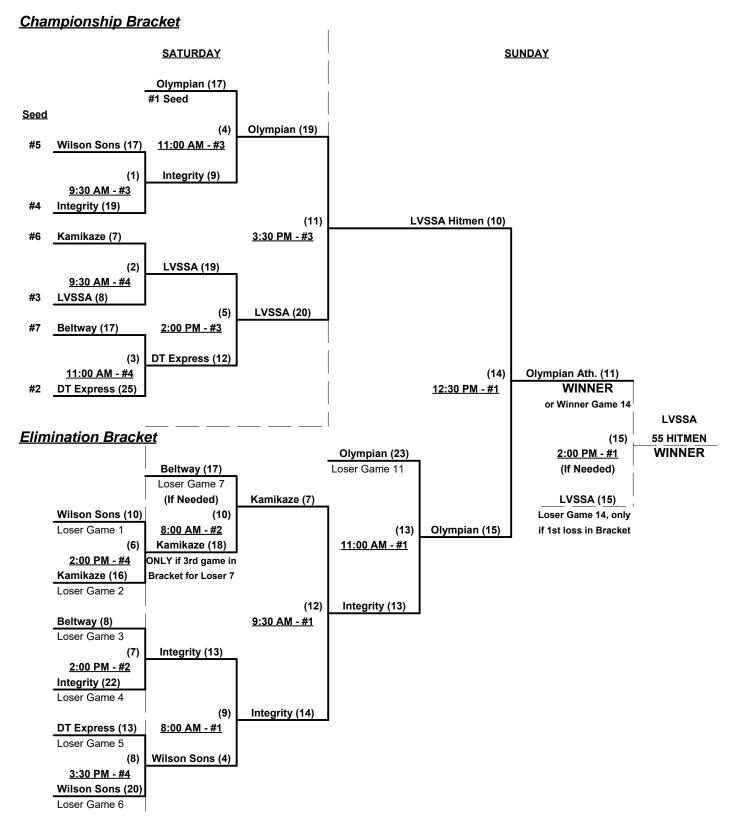

### Men's 55/60+ Gold Division • 10 Teams

|   | <u>Win</u> | <u>Loss</u> |   |                         | <u>Win</u> | <u>Loss</u> |    |                           |
|---|------------|-------------|---|-------------------------|------------|-------------|----|---------------------------|
|   | 0          | 2           | 1 | Beltway Bandits (VA)    | 2          | 0           | 6  | Olympian Athletics (PA)   |
| _ | 2          | 0           | 2 | DT Express (TN)         | 1          | 1           | 7  | Wilson and Sons Auto (ID) |
|   | 1          | 1           | 3 | Integrity Builders (NE) | 0          | 3           | 8  | KC Renegades 60's (MO)    |
|   | 0          | 2           | 4 | Kamikaze (CA)           | 3          | 0           | 9  | Kinnco Services 60 (IN)   |
| Ī | 1          | 1           | 5 | LVSSA 55 Hitmen (NV)    | 2          | 2           | 10 | Team Florida 65           |

Seeding for 55-AAA Three-game-guarantee Bracket commencing Saturday morning - See Bracket for details

Seeding for 60/65-Platinum Double Elimination Bracket commencing Saturday afternoon - See Bracket for details

Format: Mixed Round Robin to seed Championship Brackets

Teams #1-7 play Three-game-guarantee bracket for 55-AAA Championship Teams #8-10 play Double Elimination bracket for 60/65-Platinum Championship

NOTE Top finishing 60-Major AND Team Florida receive 1st place awards (trophy & rings)

Home Runs - Home Run rule of LOWER rated team in game

Major = 6 per team per game, Outs AAA = 3 per team per game, Outs