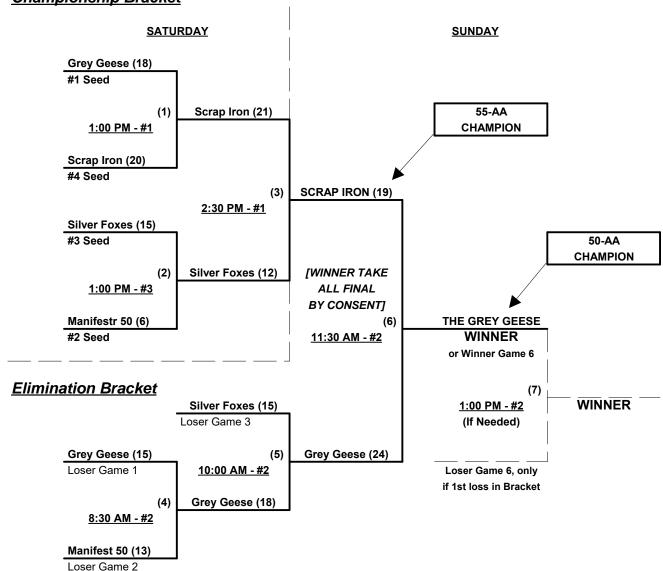

### Men's 50/55+ AA Division • 4 Teams

|   | <u>Win</u> | Loss |   | <u>50-AA</u>             | <u>Win</u> | Loss |   | <u>55-AA</u>            |
|---|------------|------|---|--------------------------|------------|------|---|-------------------------|
| _ | 1          | 2    | 1 | Manifest 50's (TX)       | 1_         | 2    | 3 | S. Iron Coyotes 55 (CO) |
|   | 3          | 0    | 2 | The Grey Geese 50's (FL) | 1          | 2    | 4 | Silver Foxes 55 (FL)    |

### Friday • February 5, 2016 • Southwest Softball Complex • Lakeland

| Time     | # | Runs | Team Name                  | Field | # | Runs | Team Name                |
|----------|---|------|----------------------------|-------|---|------|--------------------------|
| 10:30 AM | 1 | 9    | Manifest 50's (TX)         | 1     | 2 | 17   | The Grey Geese 50's (FL) |
| 10:30 AM | 4 | 19   | Silver Foxes 55 (FL)       | 2     | 3 | 21   | S. Iron Coyotes 55 (CO)  |
| 12:00 PM | 2 | 18   | § The Grey Geese 50's (FL) | 1     | 4 | 13   | Silver Foxes 55 (FL)     |
| 12:00 PM | 3 | 10   | S. Iron Coyotes 55 (CO)    | 2     | 1 | 14   | § Manifest 50's (TX)     |

### Saturday • February 6, 2016 • Southwest Softball Complex • Lakeland

| Time     | # | Runs | Team Name                  | Field | # | Runs | Team Name               |
|----------|---|------|----------------------------|-------|---|------|-------------------------|
| 10:00 AM | 4 | 9    | Silver Foxes 55 (FL)       | 3     | 1 | 5    | § Manifest 50's (TX)    |
| 10:00 AM | 2 | 24   | § The Grey Geese 50's (FL) | 4     | 3 | 15   | S. Iron Coyotes 55 (CO) |

§ Teams #1-2 GIVE 5-Run OR 11-Defensive-player equalizer to Teams #3-4 in ALL games

#### Seeding for 50/55-AA Double Elimination bracket commencing Saturday afternoon - See Bracket for details

Format: Full (3-game) Round Robin to seed 50/55-AA Double Elimination bracket

Top finishing 50-AA AND 55-AA each earn first place awards (trophy and rings)

### Men's 50/55+ AA Division • 4 Teams

### **Championship Bracket**