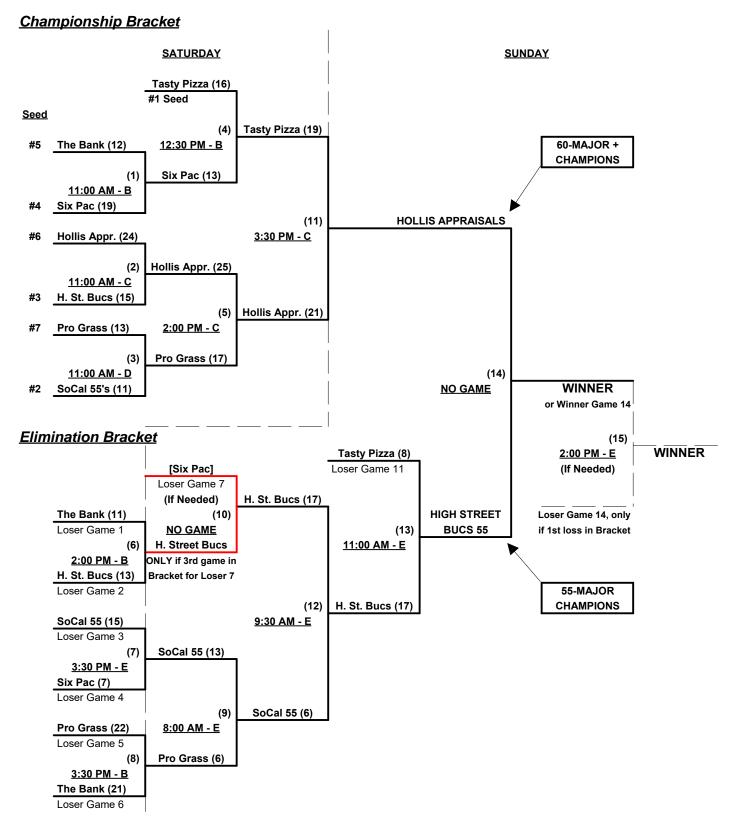

Seeding for 55/60-Platinum Three-game-guarantee Bracket commencing Saturday morning - See Bracket

**Format:** Two (2) game Round Robin to seed 55/60-Platinum Three-game-guarantee Bracket

Top finishing 55-Major AND Team #7 (Hollis) receive 1st place awards (trophy & rings)

Seeding for 60/65-Platinum Double Elimination Bracket commencing Saturday afternoon - See Bracket for details

Format: Mixed Round Robin to seed Championship Brackets

Teams #1-7 play Three-game-guarantee bracket for 55-AAA Championship Teams #8-10 play Double Elimination bracket for 60/65-Platinum Championship

### **Championship Bracket**