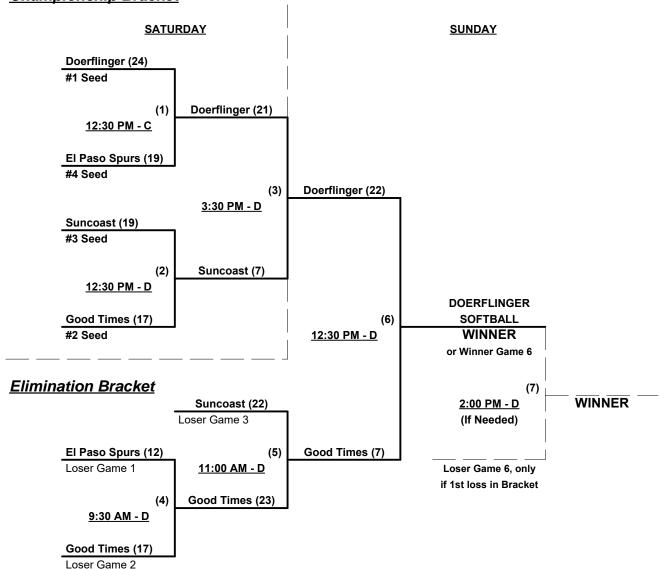

### Men's 50+ Major Division • 4 Teams

| <u>Win</u> | <u>Loss</u> |   |                           | <u>Win</u> | <u>Loss</u> |   |                         |
|------------|-------------|---|---------------------------|------------|-------------|---|-------------------------|
| 3          | 0           | 1 | Doerflinger Softball (WA) | 2          | 1           | 3 | Good Times (FL)         |
| 0          | 3           | 2 | El Paso Spurs (TX)        | 1          | 2           | 4 | Suncoast Dudley 50 (FL) |

#### Friday • February 5, 2016 • Diamondplex Sports Complex • Winter Haven

| Time     | # | Runs | Team Name                 | Field | # | Runs           | Team Name                 |
|----------|---|------|---------------------------|-------|---|----------------|---------------------------|
| 8:30 AM  | 4 | 21   | Suncoast Dudley 50 (FL)   | В     | 3 | 25             | Good Times (FL)           |
| 10:00 AM | 1 | 26   | Doerflinger Softball (WA) | В     | 2 | 19             | El Paso Spurs (TX)        |
| 11:30 AM | 2 | 11   | El Paso Spurs (TX)        | В     | 4 | 21             | Suncoast Dudley 50 (FL)   |
| 11:30 AM | 3 | 15   | Good Times (FL)           | C     | 1 | <del>1</del> 9 | Doerflinger Softball (WA) |

### Saturday • February 6, 2016 • Diamondplex Sports Complex • Winter Haven

| Time    | # | Runs | Team Name               | Field | # | Runs | Team Name                 |
|---------|---|------|-------------------------|-------|---|------|---------------------------|
| 9:30 AM | 4 | 7    | Suncoast Dudley 50 (FL) | С     | 1 | 18   | Doerflinger Softball (WA) |
| 9:30 AM | 2 | 7    | El Paso Spurs (TX)      | D     | 3 | 14   | Good Times (FL)           |

Seeding for 50-Major Double Elimination bracket commencing Saturday afternoon - See Bracket for details

Format: Full (3-game) Round Robin to seed 50-Major Double Elimination bracket

Home Runs - Major = 6 per team per game, Outs

**NOTE** SSUSA Official Rulebook §9.5 (Retrieving Home Run Balls) will be strictly enforced.

Time Limits - RR = 65 + open inn. • Bracket = 70 + open inn. • Championship game(s) = 7 innings full

Tie Breakers - Head to head (in full RR only), least runs allowed, run differential, coin toss

Rev. 02/07/2016

### Men's 50+ Major Division • 4 Teams

#### Championship Bracket

Rev. 02/05/2016