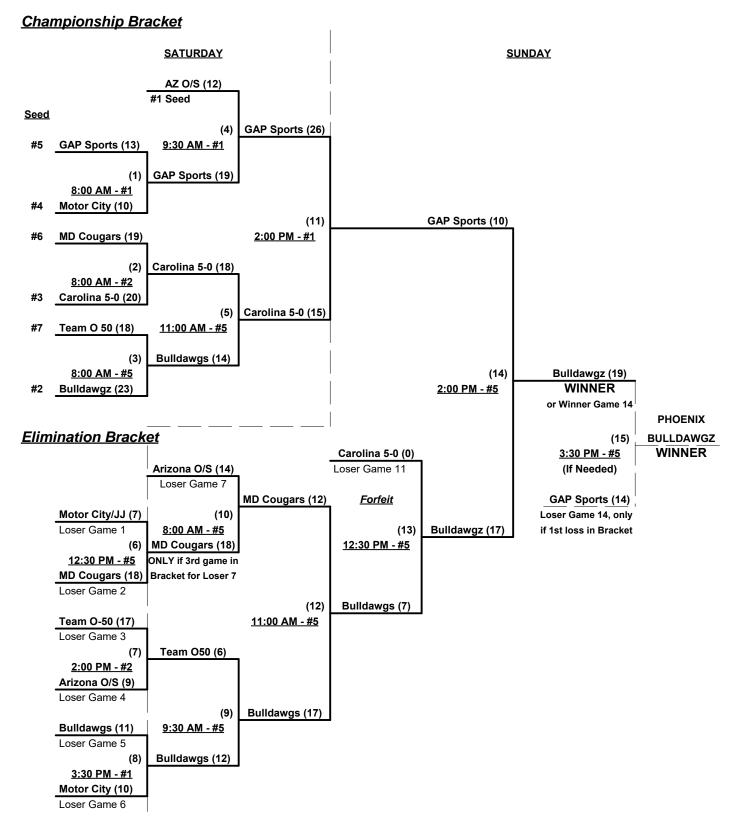

#### Men's 50+ AAA Division • 7 Teams

|   | <u>Win</u> | Loss |   |                        | <u>Win</u> | <u>Loss</u> |   |                         |
|---|------------|------|---|------------------------|------------|-------------|---|-------------------------|
|   | 2          | 0    | 1 | Arizona Old School 50  | 1          | 1           | 5 | Motor City Push/JJ (MI) |
|   | 1          | 1    | 2 | Carolina Five-0 (NC)   | 2          | 0           | 6 | Phoenix Bulldawgz (AZ)  |
|   | 1          | 1    | 3 | GAP Sports (FL)        | 0          | 2           | 7 | Team O50 (IL)           |
| _ | 0          | 2    | 4 | MD Cougars/Amerimatics |            |             |   |                         |

#### Friday • February 5, 2016 • Auburndale Sports Complex • Auburndale

| Time     | # | Runs | Team Name               | Field | # | Runs | Team Name               |
|----------|---|------|-------------------------|-------|---|------|-------------------------|
| 8:30 AM  | 2 | 13   | Carolina Five-0 (NC)    | 4     | 6 | 27   | Phoenix Bulldawgz (AZ)  |
| 10:00 AM | 6 | 21   | Phoenix Bulldawgz (AZ)  | 4     | 7 | 20   | Team O50 (IL)           |
| 11:30 AM | 3 | 26   | GAP Sports (FL)         | 1     | 5 | 33   | Motor City Push/JJ (MI) |
| 11:30 AM | 1 | 19   | Arizona Old School 50   | 2     | 4 | 18   | MD Cougars/Amerimatics  |
| 11:30 AM | 7 | 8    | Team O50 (IL)           | 4     | 2 | 19   | Carolina Five-0 (NC)    |
| 1:00 PM  | 5 | 14   | Motor City Push/JJ (MI) | 1     | 1 | 22   | Arizona Old School 50   |
| 1:00 PM  | 4 | 17   | MD Cougars/Amerimatics  | 2     | 3 | 21   | GAP Sports (FL)         |

Seeding for 50-AAA Three-game-guarantee Bracket commencing Saturday morning - See Bracket for details

Format: Two (2) game Round Robin to seed 50-AAA Three-game-guarantee Bracket

Home Runs - AAA Rule = 3 per team per game, Outs

**NOTE** SSUSA Official Rulebook §9.5 (Retrieving Home Run Balls) will be strictly enforced.

Time Limits - RR = 65 + open inn. • Bracket = 70 + open inn. • Championship game(s) = 7 innings full

Tie Breakers - Head to head (in full RR only), least runs allowed, run differential, coin toss

Rev. 02/07/2016

#### Men's 50+ AAA Division • 7 Teams

Rev. 02/07/2016