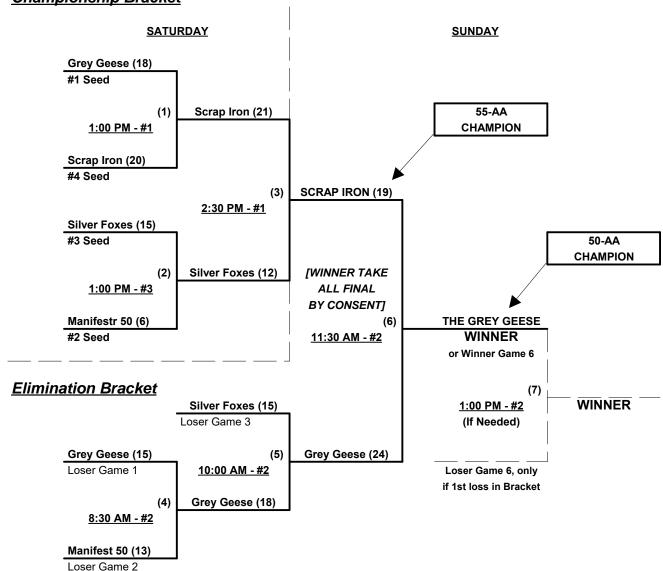

#### Men's 50/55+ AA Division • 4 Teams

|   | <u>Win</u> | Loss |   | <u>50-AA</u>             | V | <u>/in</u> | <u>Loss</u> |   | <u>55-AA</u>            |
|---|------------|------|---|--------------------------|---|------------|-------------|---|-------------------------|
| _ | 1          | 2    | 1 | Manifest 50's (TX)       |   | 1          | 2           | 3 | S. Iron Coyotes 55 (CO) |
|   | 3          | 0    | 2 | The Grey Geese 50's (FL) |   | 1          | 2           | 4 | Silver Foxes 55 (FL)    |

#### Friday • February 5, 2016 • Southwest Softball Complex • Lakeland

| Time     | # | Runs | Team Name                  | Field | # | Runs | Team Name                |
|----------|---|------|----------------------------|-------|---|------|--------------------------|
| 10:30 AM | 1 | 9    | Manifest 50's (TX)         | 1     | 2 | 17   | The Grey Geese 50's (FL) |
| 10:30 AM | 4 | 19   | Silver Foxes 55 (FL)       | 2     | 3 | 21   | S. Iron Coyotes 55 (CO)  |
| 12:00 PM | 2 | 18   | § The Grey Geese 50's (FL) | 1     | 4 | 13   | Silver Foxes 55 (FL)     |
| 12:00 PM | 3 | 10   | S. Iron Coyotes 55 (CO)    | 2     | 1 | 14   | § Manifest 50's (TX)     |

#### Saturday • February 6, 2016 • Southwest Softball Complex • Lakeland

| Time     | # | Runs | Team Name                  | Field | # | Runs | Team Name               |
|----------|---|------|----------------------------|-------|---|------|-------------------------|
| 10:00 AM | 4 | 9    | Silver Foxes 55 (FL)       | 3     | 1 | 5    | § Manifest 50's (TX)    |
| 10:00 AM | 2 | 24   | § The Grey Geese 50's (FL) | 4     | 3 | 15   | S. Iron Coyotes 55 (CO) |

§ Teams #1-2 GIVE 5-Run OR 11-Defensive-player equalizer to Teams #3-4 in ALL games

#### Seeding for 50/55-AA Double Elimination bracket commencing Saturday afternoon - See Bracket for details

Format: Full (3-game) Round Robin to seed 50/55-AA Double Elimination bracket

Top finishing 50-AA AND 55-AA each earn first place awards (trophy and rings)

Home Runs - AA = 1 per team per game, Outs

**NOTE** SSUSA Official Rulebook §9.5 (Retrieving Home Run Balls) will be strictly enforced.

Time Limits - RR = 65 + open inn. • Bracket = 70 + open inn. • Championship game(s) = 7 innings full

Tie Breakers - Head to head (in full RR only), least runs allowed, run differential, coin toss

Rev. 02/07/2016

#### Men's 50/55+ AA Division • 4 Teams

#### Championship Bracket