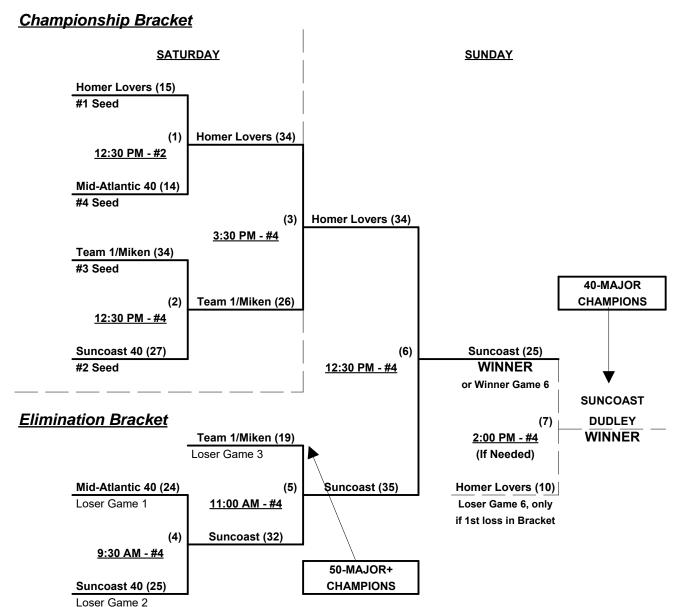

Seeding for 40/50-Platinum Double Elimination Bracket commencing Saturday afternoon - See Bracket for details

Format: Full (3-game) Round Robin to seed 40/50-Platinum Double Elimination bracket

**NOTE** Top finishing 40-Major AND Team #4 (Team 1 Sports) receive 1st place awards (trophy & rings)

#### Championship Bracket

Rev. 02/05/2016