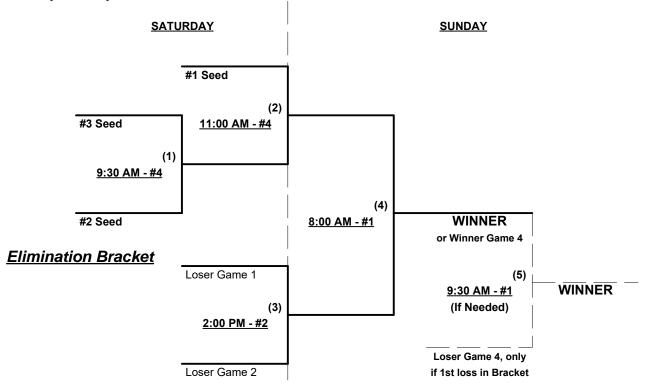

#### Seeding for 60-AAA & 60-AA Double Elimination bracket beginning Saturday • See bracket for details

Format: Mixed Two (2) game Round Robin to seed 60-AAA & 60-AA Double Elimination brackets Teams #1-4 play Double Elimination bracket for 60-AAA Championship Teams #5-7 play Double Elimination bracket for 60-AA Championship Home Runs - Home Run rule of LOWER rated team in game AAA = 3 per team, per game, Outs AA = 1 per team, per game, Outs NOTE SSUSA Official Rulebook §9.5 (Retrieving Home Run Balls) will be strictly enforced. Run Rules - 5 runs per ½ inning at bat (except open inning) Time Limits - RR = 65 + open inn. • Bracket = 70 + open inn. • Championship game(s) = 7 innings full Tie Breakers - Head to head (in full RR only), least runs allowed, run differential, coin toss