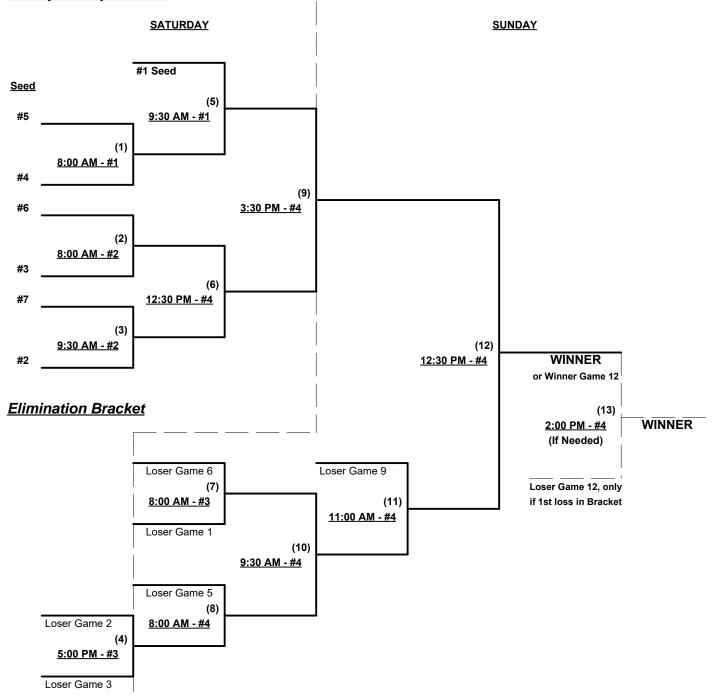

Seeding for 50-AAA Double Elimination bracket beginning Saturday morning • See bracket for details

Format: Two (2) game Round Robin to seed 50-AAA Double Elimination bracket

Home Runs - AAA = 3 per team per game, Outs

## Men's 50+ AAA Division • 4 Teams

Rev. 08/12/2016