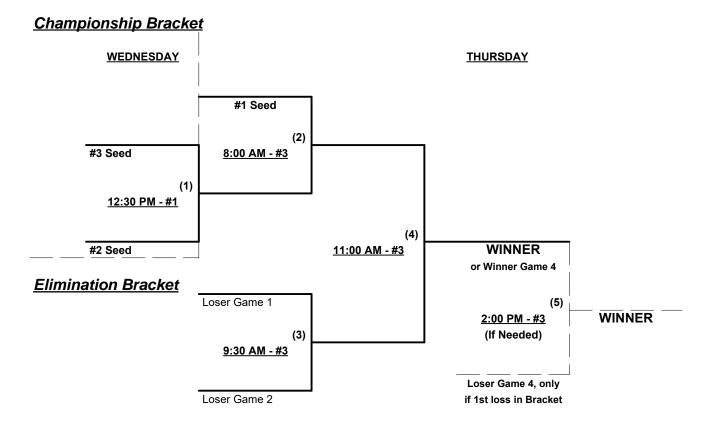

hibition for Team #4 (ONLY) • Does NOT count in Round Robin Standings

Seeding for 75/80-Gold Double Elimination bracket beginning Wednesday afternoon • See bracket for details

Format: Two (2) game Round Robin to seed 70/75-Platinum Double Elimination bracket

Teams #1-2 play Best 2 of 3 Series for 75-Major Championship

Teams #3-5 play Double Elimination bracket for 75/80-Gold Championship

Home Runs - Open

Run Rules - 5 runs per ½ inning at bat (except open inning)

Time Limits - RR = 65 + open inn. • Bracket = 70 + open inn. • Championship game(s) = 7 innings full

Tie Breakers - Head to head (in full RR only), least runs allowed, run differential, coin toss



Rev. 08/11/2016

## Men's 75+ Major Division • 2 Teams

### Championship Bracket



## Men's 75/80+ Gold Division • 3 Teams