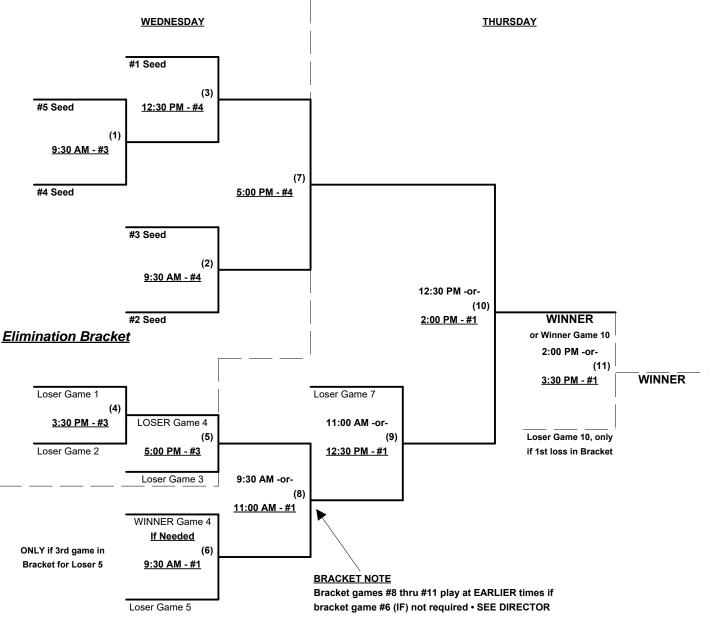

Seeding for 65/70-Gold Three-game-guarantee bracket beginning Wednesday morning • See bracket for details

Format: Two (2) game Round Robin to seed 65/70-Gold Three-game-guarantee bracket

**NOTE** Teams #4 & #8 play EXHIBITION • Seeded last (#7-8) and CANNOT advance in Bracket Home Runs - Home Run rule of LOWER rated team in game

§ Teams #1-2 GIVE 5-Run equalizer and are HOME in games vs. Teams #3-5

¶ Exhibition for Team #4 (ONLY) • Does NOT count in Round Robin Standings

Seeding for 75/80-Gold Double Elimination bracket beginning Wednesday afternoon • See bracket for details

Format: Two (2) game Round Robin to seed 70/75-Platinum Double Elimination bracket

Teams #1-2 play Best 2 of 3 Series for 75-Major Championship

Teams #3-5 play Double Elimination bracket for 75/80-Gold Championship