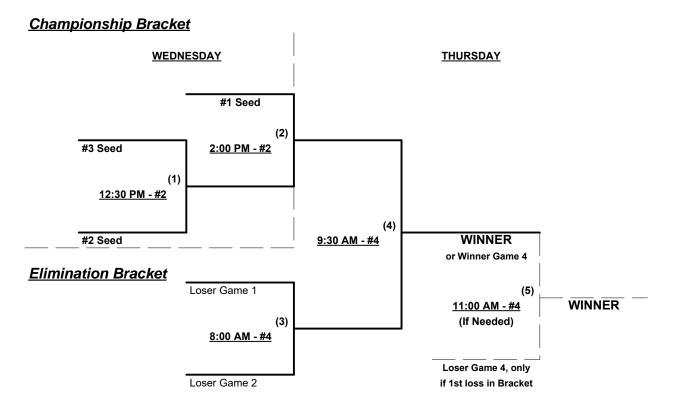

Format: Two (2) game Round Robin to seed 70/75-Platinum Double Elimination bracket

Teams #1-2 play Best 2 of 3 Series for 75-Major Championship

Teams #3-5 play Double Elimination bracket for 75/80-Gold Championship

### Championship Bracket