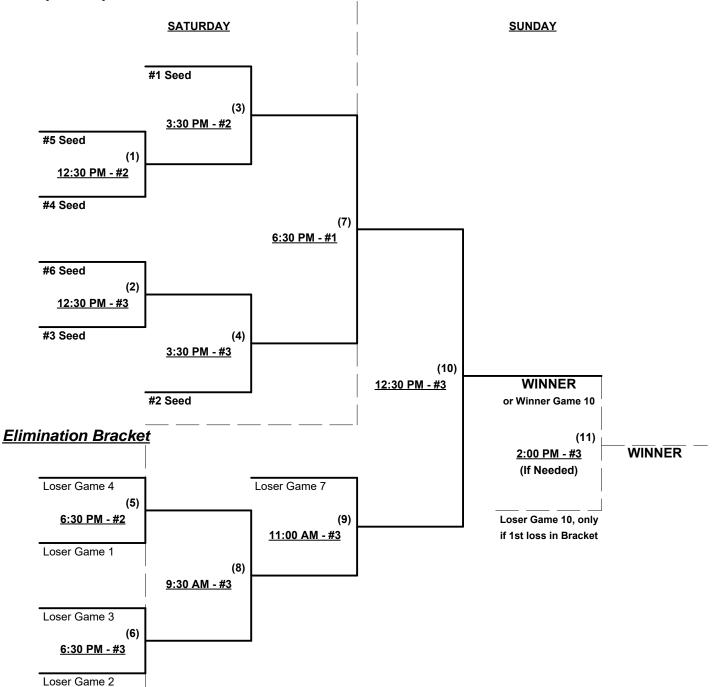

Seeding for 50-Major Double Elimination bracket beginning Saturday morning • See bracket for details

Format: Two (2) game Round Robin to seed 50-Major Double Elimination bracket

Home Runs - Major = 6 per team, per game, Outs

## Men's 50+ Major Division • 4 Teams

Rev. 08/12/2016

| <u>Win</u> | Loss |   |                    | <u>Win</u> | Loss |   |                      |
|------------|------|---|--------------------|------------|------|---|----------------------|
|            |      | 1 | GP 50 (CA)         |            |      | 3 | Top Gun 50's (CA)    |
|            |      | 2 | SoCal Knights (CA) |            |      | 4 | Top Gun Rookies (CA) |