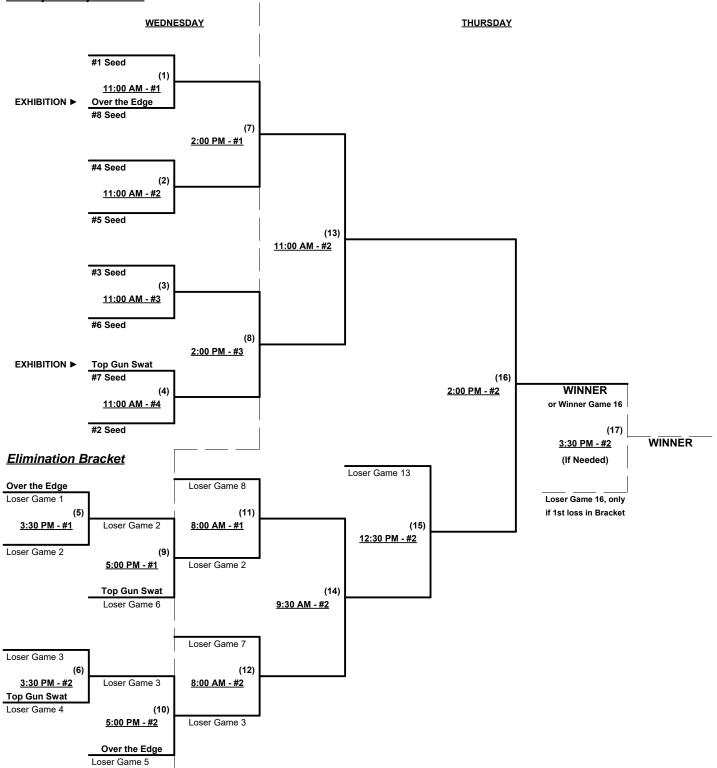

## Men's 65/70+ Gold Division • 8 Teams

Seeding for 65/70-Gold Three-game-guarantee bracket beginning Wednesday morning • See bracket for details

Format: Two (2) game Round Robin to seed 65/70-Gold Three-game-guarantee bracket

**NOTE** Teams #4 & #8 play EXHIBITION • Seeded last (#7-8) and CANNOT advance in Bracket Home Runs - Home Run rule of LOWER rated team in game

§ Teams #1-2 GIVE 5-Run equalizer and are HOME in games vs. Teams #3-5

¶ Exhibition for Team #4 (ONLY) • Does NOT count in Round Robin Standings

Seeding for 75/80-Gold Double Elimination bracket beginning Wednesday afternoon • See bracket for details