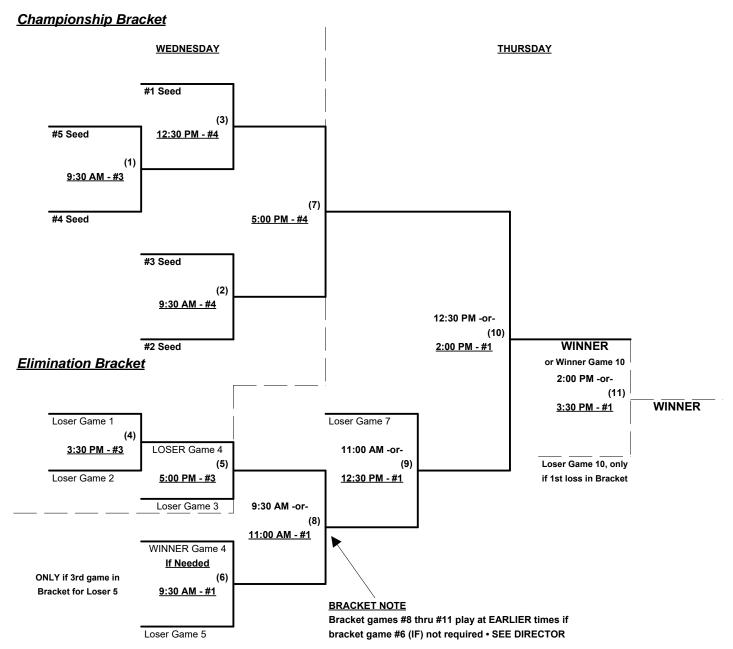

### Men's 65+ Major Division • 5 Teams

| <u>Win</u> | <u>Loss</u> |                     | <u>Win</u> | <u>Loss</u> | <u>Loss</u> |                           |  |
|------------|-------------|---------------------|------------|-------------|-------------|---------------------------|--|
|            | 1           | Arizona Ancient     |            |             | 4           | SoCal Gusto (CA)          |  |
|            | <u> </u>    | D & K Softball (CA) |            |             | 5           | Top Gun 65 Mavericks (CA) |  |
|            | Т 3         | R & R 65s (CA)      |            |             |             |                           |  |

Seeding for 65-Major Three-game-guarantee bracket beginning Wednesday morning • See bracket for details

Format: Two (2) game Round Robin to seed 65-Major Three-game-guarantee bracket

Home Runs - Major = 6 per team, per game, Outs

Tie Breakers - Head to head (in full RR only), least runs allowed, run differential, coin toss

Rev. 08/11/2016