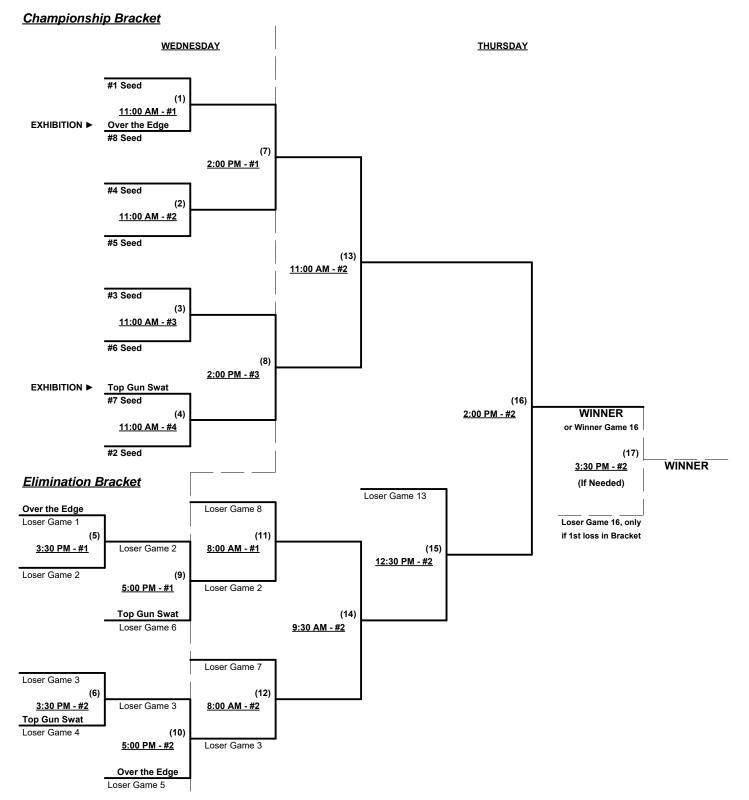

### Men's 65/70+ Gold Division • 8 Teams

| <u>Win</u> | Loss |   |                              | <u>Win</u> | <u>Loss</u> |   |                         |
|------------|------|---|------------------------------|------------|-------------|---|-------------------------|
|            |      | 1 | Fountain Valley Outlaws (CA) |            |             | 5 | Prime Time (CA)         |
|            |      | 2 | No Guts, No Glory (CA)       |            |             | 6 | So Cal Warriors (CA)    |
|            |      | 3 | OC Mustangs (CA)             |            |             | 7 | Top Gun 70              |
|            |      | 4 | Over The Edge • Exh. (CA)    |            |             | 8 | Top Gun Swat • Exh (CA) |

Seeding for 65/70-Gold Three-game-guarantee bracket beginning Wednesday morning • See bracket for details

Format: Two (2) game Round Robin to seed 65/70-Gold Three-game-guarantee bracket

NOTE Teams #4 & #8 play EXHIBITION • Seeded last (#7-8) and CANNOT advance in Bracket

Run Rules - 5 runs per ½ inning at bat (except open inning)

Time Limits - RR = 65 + open inn. • Bracket = 70 + open inn. • Championship game(s) = 7 innings full

Tie Breakers - Head to head (in full RR only), least runs allowed, run differential, coin toss