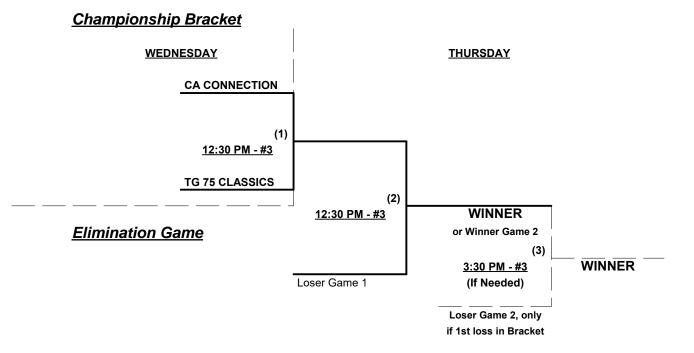

### Men's 75/80+ Gold Division • 5 Teams

| <u>Win</u> | <u>Loss</u> |   | <u>75-Major</u>          | <u>Wir</u> | <u>1</u> | <u>Loss</u> |   | <u>75/80-Gold</u>        |
|------------|-------------|---|--------------------------|------------|----------|-------------|---|--------------------------|
|            |             | 1 | California Connection    |            |          |             | 3 | Git-R-Done 75 (CA)       |
|            |             | 2 | Top Gun 75 Classics (CA) |            |          |             | 4 | Top Gun Silver 75's (CA) |
| ,          |             |   |                          |            |          |             | 5 | Fairway Ford (CA)        |

#### Seeding for 75/80-Gold Double Elimination bracket beginning Wednesday afternoon • See bracket for details

**Format:** Two (2) game Round Robin to seed 70/75-Platinum Double Elimination bracket

Teams #1-2 play Best 2 of 3 Series for 75-Major Championship