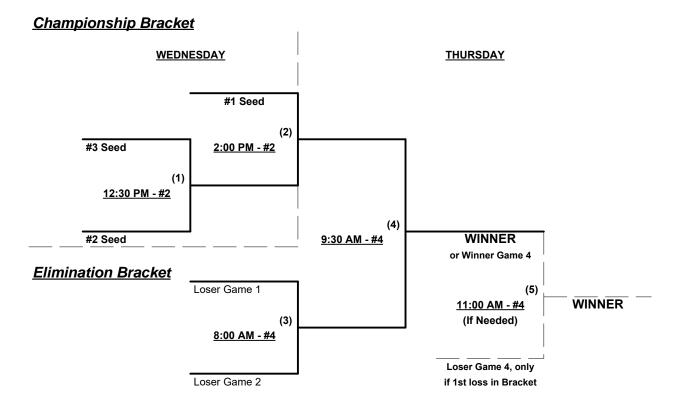

### Men's 65/70+ Silver Division • 6 Teams

| <u>Win</u> | <u>Loss</u> | <u>65-AA</u>                | <u>Win</u> | <u>Loss</u> |   | <u>70-AAA</u>             |
|------------|-------------|-----------------------------|------------|-------------|---|---------------------------|
|            |             | 1 Franklin Loan Center (CA) |            |             | 4 | Git-R-Done 70 (CA)        |
|            |             | 2 Git-R-Done 65 (CA)        |            |             | 5 | Sons of Pitches (CA)      |
|            |             | 3 Tequila All Stars (CA)    |            |             | 6 | Southern California Crush |

Seeding for 65/70-Silver Double Elimination brackets beginning Wednesday afternoon • See brackets

Format: Three (3) game Round Robin to seed Double Elimination Championship brackets

Teams #1-3 play Double Elimination bracket for 65-AA Championship • INTERNAL SEEDING Teams #4-6 play Double Elimination bracket for 70-AAA Championship • INTERNAL SEEDING

Run Rules - 5 runs per ½ inning at bat (except open inning)

Time Limits - RR = 65 + open inn. • Bracket = 70 + open inn. • Championship game(s) = 7 innings full

Tie Breakers - Head to head (in full RR only), least runs allowed, run differential, coin toss