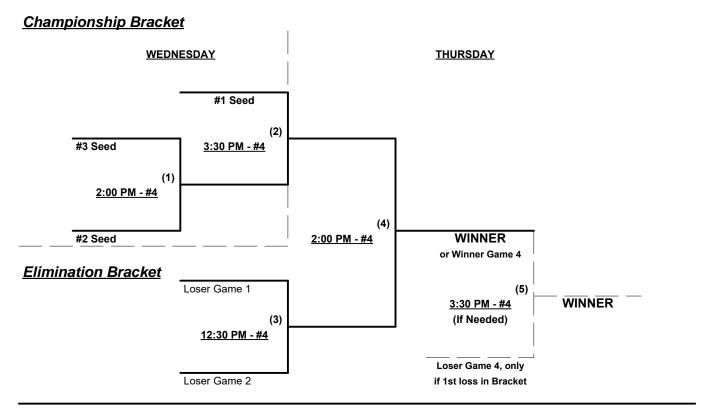

### Men's 75/80+ Gold Division • 5 Teams

| <u>Win</u> | <u>Loss</u> |   | <u>75-Major</u>          | <u>Wir</u> | <u>1</u> | <u>Loss</u> |   | <u>75/80-Gold</u>        |
|------------|-------------|---|--------------------------|------------|----------|-------------|---|--------------------------|
|            |             | 1 | California Connection    |            |          |             | 3 | Git-R-Done 75 (CA)       |
|            |             | 2 | Top Gun 75 Classics (CA) |            |          |             | 4 | Top Gun Silver 75's (CA) |
| ,          |             |   |                          |            |          |             | 5 | Fairway Ford (CA)        |

#### Seeding for 75/80-Gold Double Elimination bracket beginning Wednesday afternoon • See bracket for details

**Format:** Two (2) game Round Robin to seed 70/75-Platinum Double Elimination bracket

Teams #1-2 play Best 2 of 3 Series for 75-Major Championship

Teams #3-5 play Double Elimination bracket for 75/80-Gold Championship

Home Runs - Open

Run Rules - 5 runs per ½ inning at bat (except open inning)

Time Limits - RR = 65 + open inn. • Bracket = 70 + open inn. • Championship game(s) = 7 innings full

Tie Breakers - Head to head (in full RR only), least runs allowed, run differential, coin toss

Rev. 08/11/2016