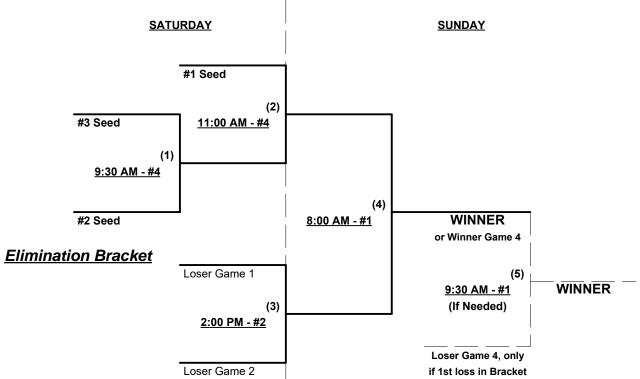

me, Outs AA = 1 per team, per game, Outs

NOTE SSUSA Official Rulebook §9.5 (Retrieving Home Run Balls) will be strictly enforced.

Run Rules - 5 runs per ½ inning at bat (except open inning)

Time Limits - RR = 65 + open inn. • Bracket = 70 + open inn. • Championship game(s) = 7 innings full

Tie Breakers - Head to head (in full RR only), least runs allowed, run differential, coin toss

Schedule Subject to Change at Discretion of Tournament and Field Directors



# Top Gun's Summer Classic 2016 San Clemente, California August 19 - 21, 2016

Rev. 08/12/2016

### Men's 60+ AAA Division • 4 Teams

#### **Championship Bracket**





# Top Gun's Summer Classic 2016 San Clemente, California August 19 - 21, 2016

Rev. 08/12/2016

### Men's 60+ AA Division • 3 Teams

## **Championship Bracket**