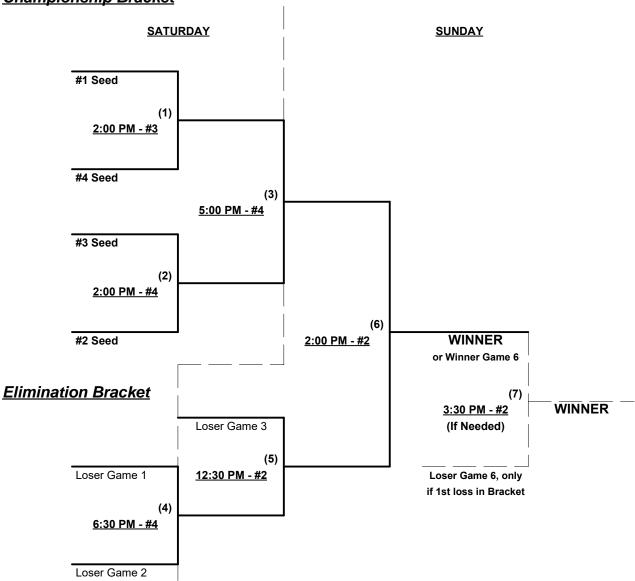

0-AAA Championship

Teams #5-7 play Double Elimination bracket for 60-AA Championship

Home Runs - Home Run rule of LOWER rated team in game

AAA = 3 per team, per game, Outs AA = 1 per team, per game, Outs

NOTE SSUSA Official Rulebook §9.5 (Retrieving Home Run Balls) will be strictly enforced.

Run Rules - 5 runs per ½ inning at bat (except open inning)

Time Limits - RR = 65 + open inn. • Bracket = 70 + open inn. • Championship game(s) = 7 innings full

Tie Breakers - Head to head (in full RR only), least runs allowed, run differential, coin toss

Schedule Subject to Change at Discretion of Tournament and Field Directors



# Top Gun's Summer Classic 2016 San Clemente, California August 19 - 21, 2016

Rev. 08/12/2016

### Men's 60+ AAA Division • 4 Teams

#### **Championship Bracket**





# Top Gun's Summer Classic 2016 San Clemente, California August 19 - 21, 2016

Rev. 08/12/2016

### Men's 60+ AA Division • 3 Teams

## **Championship Bracket**