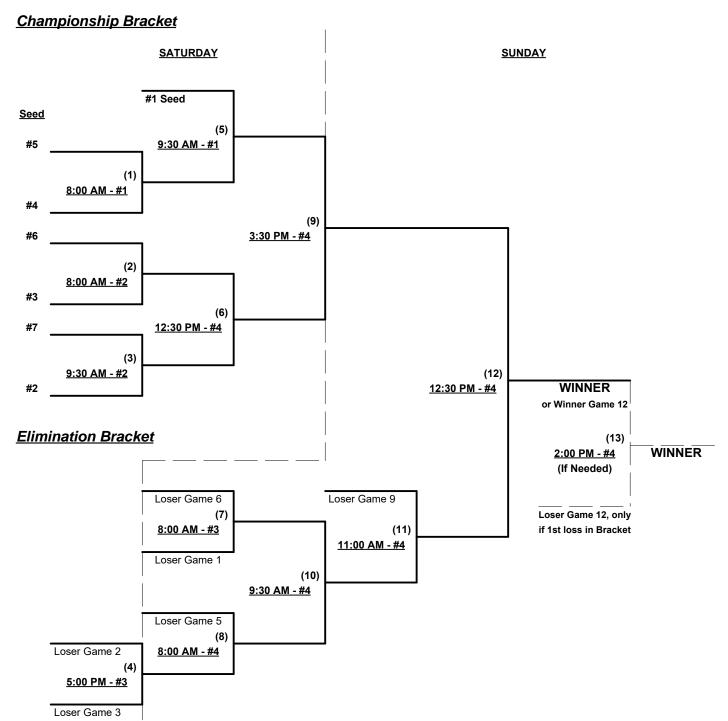

Seeding for 55/60-Gold Double Elimination bracket beginning Saturday morning • See bracket for details

§ Team #9 RECEIVES 5-Run OR 11-Defensive-player equalizer and is VISITOR in ALL games

Format: Two (2) game Round Robin to seed 55/60-Gold Double Elimination bracket

Teams #1-7 play Double Elimination bracket for 55/60-Gold Championship

#### Men's 55/60+ Gold Division • 7 Teams