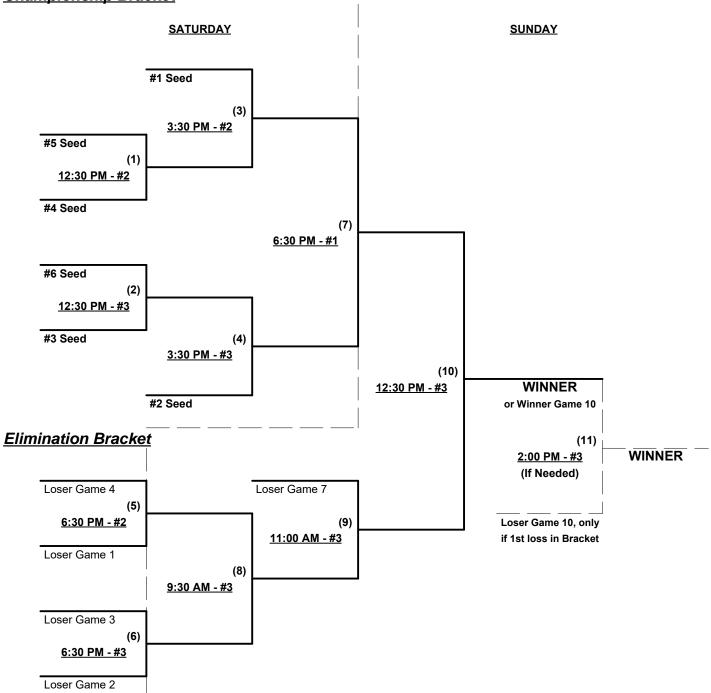

Seeding for 55/60-Platinum Double Elimination bracket beginning Saturday morning • See bracket for details

Format: Two (2) game Round Robin to seed 55/60-Platinum Double Elimination bracket

NOTE Top finishing 55-Major (Teams #1-4) and 60-Major+ (Teams #5-6) each earn 1st Place awards

## Men's 55/60+ Platinum Division • 6 Teams

## **Championship Bracket**

Rev. 08/12/2016